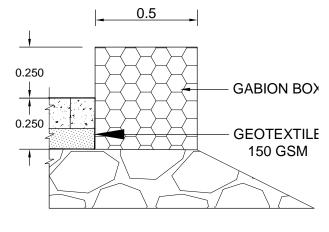

PECIFIED. 2) ONLY WRITTEN DIMENSIONS TO BE FOLLOWED.

PARK PROJECTS CONSULTANCY (P) LIMITED OFFICE ADDRESS:-

FLAT NO. 101-B, FIRST FLOOR, POCKET-A, ASHOK VIHAR

PHASE-II, DELHI-110052 E-MAIL: parkprojects94@gmail.com

| IIILE :- |                                     |
|----------|-------------------------------------|
|          | TYPICAL CROSS SECTION OF FOOT TRACK |
|          |                                     |

DRG. No. :-

PPC/CIAP/PKG.-1/TS-1

ROUTE DETAILS: NAME OF ROUTE: LOG BRIDGE TO KHUKRI DISTRICT: TAWANG

ITBP UNIT: 55TH BATTALION

NAME OF WORK

PREPARATION OF DETAIL PROJECT REPORT OF CRITICAL INFRASTRUCTURE IN ARUNACHAL PRADESH.SH:FOOT TRACKS, PATROL ROUTES, FSB, LOG BRIDGE AND CANE BRIDGE IN THE DISTRICT OF TAWANG, EAST KAMENG, WEST KAMENG,

KURUNG KUMEY. (PACKAGE-1)





# **DETAIL A-A'**

### **CROSS SECTION**



1) ALL DIMENSIONS ARE IN METRE, UNLESS SPECIFIED. 2) ONLY WRITTEN DIMENSIONS TO BE FOLLOWED.

PARK PROJECTS CONSULTANCY (P) LIMITED OFFICE ADDRESS:-

PHASE-II, DELHI-110052

FLAT NO. 101-B, FIRST FLOOR, POCKET-A, ASHOK VIHAR E-MAIL: parkprojects94@gmail.com

| IIILE :- |                                     |
|----------|-------------------------------------|
|          | TYPICAL CROSS SECTION OF FOOT TRACK |
|          |                                     |

SCALE: AS SHOWN

DRG. No. :-

PPC/CIAP/PKG.-1/TS-2

ROUTE DETAILS: NAME OF ROUTE: LOG BRIDGE TO KHUKRI DISTRICT: TAWANG

ITBP UNIT: 55TH BATTALION

NAME OF WORK

PREPARATION OF DETAIL PROJECT REPORT OF CRITICAL INFRASTRUCTURE IN ARUNACHAL PRADESH.SH:FOOT TRACKS, PATROL ROUTES, FSB, LOG BRI