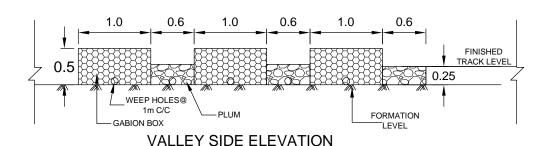

# **VALLEY SIDE ELEVATION**

1) ALL DIMENSIONS ARE IN METRE, UNLESS SPECIFIED. 2) ONLY WRITTEN DIMENSIONS TO BE FOLLOWED.

PARK PROJECTS CONSULTANCY (P) LIMITED OFFICE ADDRESS:-

FLAT NO. 101-B, FIRST FLOOR, POCKET-A, ASHOK VIHAR PHASE-II, DELHI-110052 E-MAIL: parkprojects94@gmail.com

# ARRANGEMENT FOR GABION & PLUM WALL (GABION 80% & PLUM 20%)

### NOTE:

The Gabion wall shall be in 200m continuous length & there after a stretch of 50m shall be with plum concrete for sitting purpose of troops.