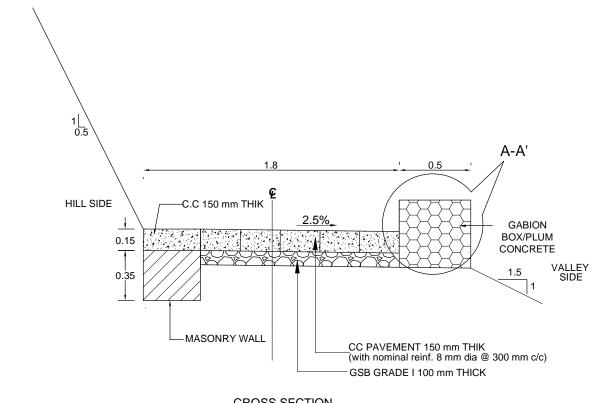

# **CROSS SECTION**

SCALE: AS SHOWN

| N | 0 | ┰⊏ | C |
|---|---|----|---|
|   |   |    |   |

1) ALL DIMENSIONS ARE IN METRE, UNLESS SPECIFIED. 2) ONLY WRITTEN DIMENSIONS TO BE FOLLOWED.

PARK PROJECTS CONSULTANCY (P) LIMITED OFFICE ADDRESS:-

### **CROSS SECTION**

1) ALL DIMENSIONS ARE IN METRE, UNLESS SPECIFIED. 2) ONLY WRITTEN DIMENSIONS TO BE FOLLOWED.

PARK PROJECTS CONSULTANCY (P) LIMITED OFFICE ADDRESS:-

PHASE-II, DELHI-110052

FLAT NO. 101-B, FIRST FLOOR, POCKET-A, ASHOK VIHAR E-MAIL: parkprojects94@gmail.com

# **CROSS SECTION**