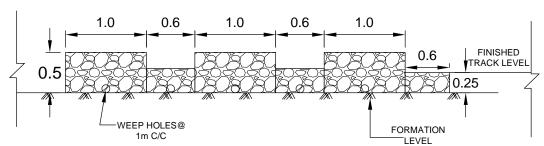

# **VALLEY SIDE ELEVATION**

1) ALL DIMENSIONS ARE IN METRE, UNLESS SPECIFIED. 2) ONLY WRITTEN DIMENSIONS TO BE FOLLOWED.

PARK PROJECTS CONSULTANCY (P) LIMITED OFFICE ADDRESS:-

FLAT NO. 101-B, FIRST FLOOR, POCKET-A, ASHOK VIHAR PHASE-II, DELHI-110052 E-MAIL: parkprojects94@gmail.com

TITLE :-TYPICAL CROSS SECTION OF FOOT TRACK

SCALE: AS SHOWN

DRG. No. :-

PPC/CIAP/PKG.-1/TS-3

ROUTE DETAILS: NAME OF ROUTE: LOG BRIDGE TO KHUKRI DISTRICT: TAWANG

ITBP UNIT: 55TH BATTALION

NAME OF WORK

PREPARATION OF DETAIL PROJECT REPORT OF CRITICAL INFRASTRUCTURE IN ARUNACHAL PRADESH.SH:FOOT TRACKS, PATROL ROUTES, FSB, LOG BRIDGE AND CANE BRIDGE IN THE DISTRICT OF TAWANG, EAST KAVIENG, WEST KAVIENG, KURUNG KUMEY. (PACKAGE-1)