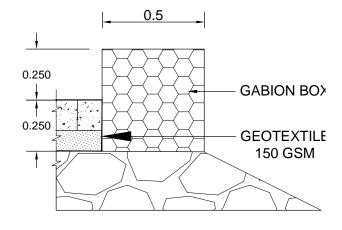

Y WRITTEN DIMENSIONS TO BE FOLLOWED.

PARK PROJECTS CONSULTANCY (P) LIMITED OFFICE ADDRESS:-

PHASE-II, DELHI-110052

FLAT NO. 101-B, FIRST FLOOR, POCKET-A, ASHOK VIHAR E-MAIL: parkprojects94@gmail.com

| IIILE :- |                                     |
|----------|-------------------------------------|
|          | TYPICAL CROSS SECTION OF FOOT TRACK |
|          |                                     |

SCALE: AS SHOWN

DRG. No. :-

PPC/CIAP/PKG.-1/TS-2

ROUTE DETAILS: NAME OF ROUTE: LOG BRIDGE TO KHUKRI DISTRICT: TAWANG

ITBP UNIT: 55TH BATTALION

NAME OF WORK

PREPARATION OF DETAIL PROJECT REPORT OF CRITICAL INFRASTRUCTURE IN ARUNACHAL PRADESH.SH:FOOT TRACKS, PATROL ROUTES, FSB, LOG BRIDGE AND CANE BRIDGE IN THE DISTRICT OF TAWANG, EAST KAMENG, WEST KAMENG, KURUNG KUMEY. (PACKAGE-1)





# **DETAIL A-A'**

# **CROSS SECTION**



# **VALLEY SIDE ELEVATION**

1) ALL DIMENSIONS ARE IN METRE, UNLESS SPECIFIED. 2) ONLY WRITTEN DIMENSIONS TO BE FOLLOWED.

PARK PROJECTS CONSULTANCY (P) LIMITED OFFICE ADDRESS:-

FLAT NO. 101-B, FIRST FLOOR, POCKET-A, ASHOK VIHAR PHASE-II, DELHI-110052 E-MAIL: parkprojects94@gmail.com

TITLE :-TYPICAL CROSS SECTION OF FOOT TRACK

SCALE: AS SHOWN

DRG. No. :-

PPC/CIAP/PKG.-1/TS-3

ROUTE DETAILS: NAME OF ROUTE: LOG BRIDGE TO KHUKRI DISTRICT: TAWANG

ITBP UNIT: 55TH BATTALION

NAME OF WORK

PREPARATION OF DETAIL PROJECT REPORT OF CRITICAL INFRASTRUCTURE IN ARUNACHAL PRADESH.SH:FOOT TRACKS, PATROL ROUTES, FSB, LOG BRIDGE AND CANE BRIDGE IN THE DISTRICT OF TAWANG, EAST KAVIENG, WEST KAVIENG, KURUNG KUMEY. (PACKAGE-1)



| N | O | T | ES |
|---|---|--