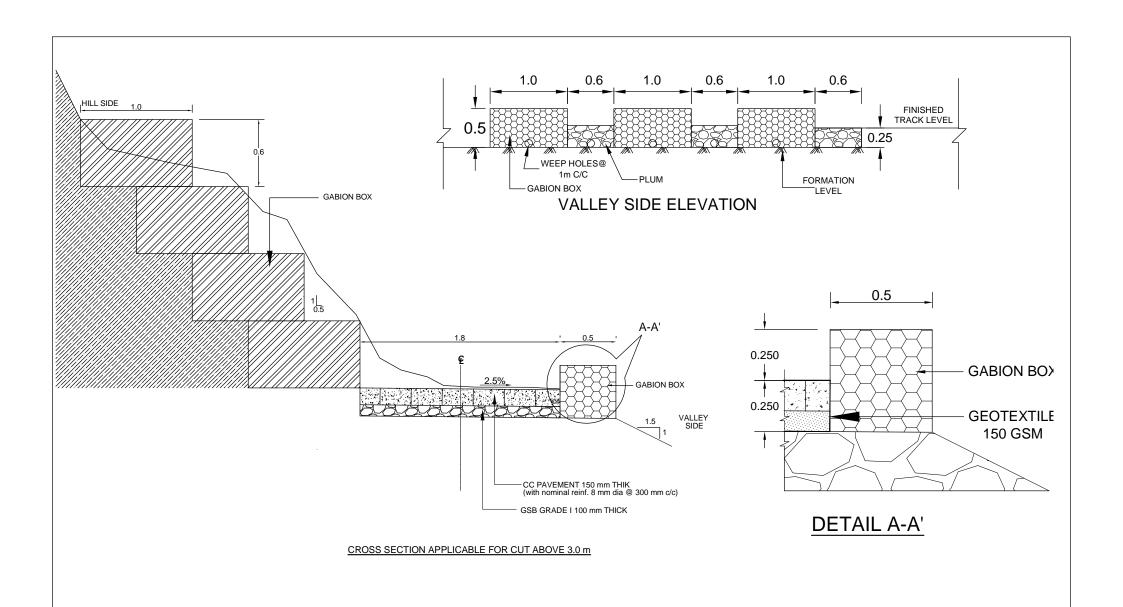

# **VALLEY SIDE ELEVATION**

1) ALL DIMENSIONS ARE IN METRE, UNLESS SPECIFIED. 2) ONLY WRITTEN DIMENSIONS TO BE FOLLOWED.

PARK PROJECTS CONSULTANCY (P) LIMITED OFFICE ADDRESS:-

FLAT NO. 101-B, FIRST FLOOR, POCKET-A, ASHOK VIHAR PHASE-II, DELHI-110052 E-MAIL: parkprojects94@gmail.com

TITLE :-TYPICAL CROSS SECTION OF FOOT TRACK

SCALE: AS SHOWN

DRG. No. :-

PPC/CIAP/PKG.-1/TS-3

ROUTE DETAILS: NAME OF ROUTE: LOG BRIDGE TO KHUKRI DISTRICT: TAWANG

ITBP UNIT: 55TH BATTALION

NAME OF WORK

PREPARATION OF DETAIL PROJECT REPORT OF CRITICAL INFRASTRUCTURE IN ARUNACHAL PRADESH.SH:FOOT TRACKS, PATROL ROUTES, FSB, LOG BRIDGE AND CANE BRIDGE IN THE DISTRICT OF TAWANG, EAST KAVIENG, WEST KAVIENG, KURUNG KUMEY. (PACKAGE-1)

**DETAIL A-A'** 