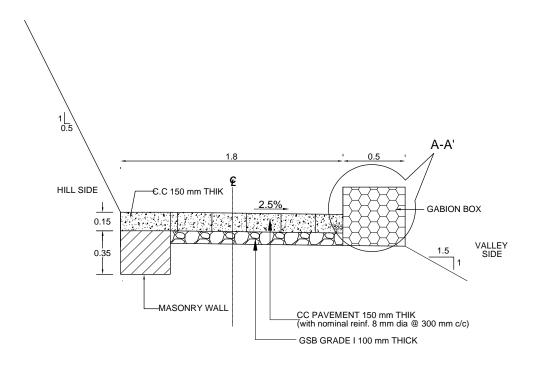

# **DETAIL A-A'**

### **CROSS SECTION**

1) ALL DIMENSIONS ARE IN METRE, UNLESS SPECIFIED. 2) ONLY WRITTEN DIMENSIONS TO BE FOLLOWED.

PARK PROJECTS CONSULTANCY (P) LIMITED OFFICE ADDRESS:-

PHASE-II, DELHI-110052

FLAT NO. 101-B, FIRST FLOOR, POCKET-A, ASHOK VIHAR E-MAIL: parkprojects94@gmail.com

| IIILE :- |                                     |
|----------|-------------------------------------|
|          | TYPICAL CROSS SECTION OF FOOT TRACK |
|          |                                     |

SCALE: AS SHOWN

DRG. No. :-

PPC/CIAP/PKG.-1/TS-2

ROUTE DETAILS: NAME OF ROUTE: LOG BRIDGE TO KHUKRI DISTRICT: TAWANG

ITBP UNIT: 55TH BATTALION

NAME OF WORK

PREPARATION OF DETAIL PROJECT REPORT OF CRITICAL INFRASTRUCTURE IN ARUNACHAL PRADESH.SH:FOOT TRACKS, PATROL ROUTES, FSB, LOG BRIDGE AND CANE BRIDGE IN THE DISTRICT OF TAWANG, EAST KAMENG, WEST KAMENG, KURUNG KUMEY. (PACKAGE-1)