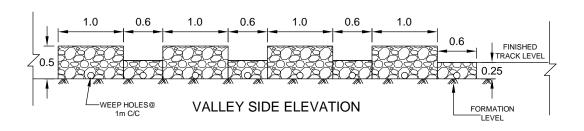

# **DETAIL A-A'**

# **CROSS SECTION**

# **VALLEY SIDE ELEVATION**

1) ALL DIMENSIONS ARE IN METRE, UNLESS SPECIFIED. 2) ONLY WRITTEN DIMENSIONS TO BE FOLLOWED.

PARK PROJECTS CONSULTANCY (P) LIMITED OFFICE ADDRESS:-

FLAT NO. 101-B, FIRST FLOOR, POCKET-A, ASHOK VIHAR PHASE-II, DELHI-110052 E-MAIL: parkprojects94@gmail.com

TITLE :-TYPICAL CROSS SECTION OF FOOT TRACK

SCALE: AS SHOWN

DRG. No. :-

PPC/CIAP/PKG.-1/TS-3

ROUTE DETAILS: NAME OF ROUTE: LOG BRIDGE TO KHUKRI DISTRICT: TAWANG

ITBP UNIT: 55TH BATTALION

NAME OF WORK

PREPARATION OF DETAIL PROJECT REPORT OF CRITICAL INFRASTRUCTURE IN ARUNACHAL PRADESH.SH:FOOT TRACKS, PATROL ROUTES, FSB, LOG BRIDGE AND CANE BRIDGE IN THE DISTRICT OF TAWANG, EAST KAVIENG, WEST KAVIENG, KURUNG KUMEY. (PACKAGE-1)