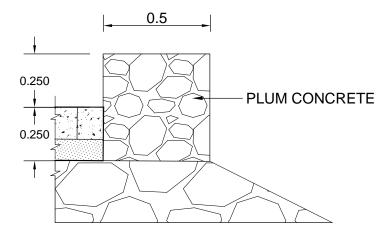

# ARRANGEMENT FOR GABION & PLUM WALL (GABION 80% & PLUM 20%)

### NOTE:

The Gabion wall shall be in 200m continuous length & there after a stretch of 50m shall be with plum concrete for sitting purpose of troops.

### NOTES:

1) ALL DIMENSIONS ARE IN METRE, UNLESS SPECIFIED. 2) ONLY WRITTEN DIMENSIONS TO BE FOLLOWED.

PARK PROJECTS CONSULTANCY (P) LIMITED OFFICE ADDRESS:-

FLAT NO. 101-B, FIRST FLOOR, POCKET-A, ASHOK VIHAR PHASE-II, DELHI-110052 E-MAIL: parkprojects94@gmail.com

TITLE :-

SCALE: AS SHOWN

GENERAL ARRANGEMENT OF GABION & PLUM WALL

DRG. No. :-

PPC/CIAP/PKG.-1/GAGP-5

ROUTE DETAILS:

NAME OF ROUTE: LOG BRIDGE TO KHUKRI DISTRICT: TAWANG

ITBP UNIT: 55TH BATTALION

NAME OF WORK

PREPARATION OF DETAIL PROJECT REPORT OF CRITICAL INFRASTRUCTURE IN ARUNACHAL PRADESH.SH:FOOT TRACKS. PATROL ROUTES. FSB. LOG BRIDGE AND CANE BRIDGE IN THE DISTRICT OF TAWANG, EAST KAVIENG, WEST KAVIENG, KURUNG KUMEY. (PACKAGE-1)