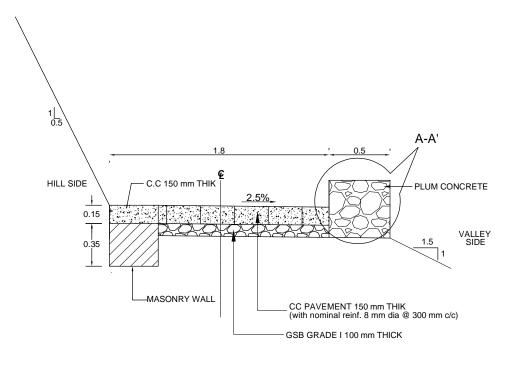

**DETAIL A-A'** 

# **CROSS SECTION**

SCALE: AS SHOWN

| N | 0 | ┰⊏ | C |
|---|---|----|---|
|   |   |    |   |

1) ALL DIMENSIONS ARE IN METRE, UNLESS SPECIFIED. 2) ONLY WRITTEN DIMENSIONS TO BE FOLLOWED.

PARK PROJECTS CONSULTANCY (P) LIMITED OFFICE ADDRESS:-

FLAT NO. 101-B, FIRST FLOOR, POCKET-A, ASHOK VIHAR

PHASE-II, DELHI-110052 E-MAIL: parkprojects94@gmail.com

| IIILE :- |                                     |
|----------|-------------------------------------|
|          | TYPICAL CROSS SECTION OF FOOT TRACK |
|          |                                     |

DRG. No. :-

PPC/CIAP/PKG.-1/TS-1

ROUTE DETAILS: NAME OF ROUTE: LOG BRIDGE TO KHUKRI DISTRICT: TAWANG

ITBP UNIT: 55TH BATTALION

NAME OF WORK

PREPARATION OF DETAIL PROJECT REPORT OF CRITICAL INFRASTRUCTURE IN ARUNACHAL PRADESH.SH:FOOT TRACKS, PATROL ROUTES, FSB, LOG BRIDGE AND CANE BRIDGE IN THE DISTRICT OF TAWANG, EAST KAMENG, WEST KAMENG,

KURUNG KUMEY. (PACKAGE-1)