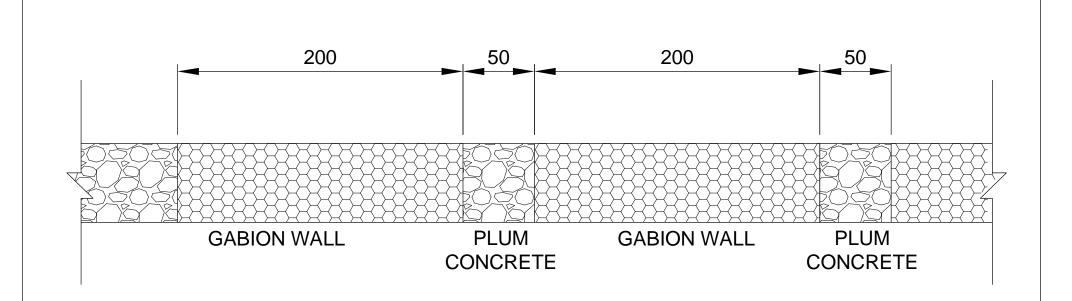

# ARRANGEMENT FOR GABION & PLUM WALL (GABION 80% & PLUM 20%)

### NOTE:

The Gabion wall shall be in 200m continuous length & there after a stretch of 50m shall be with plum concrete for sitting purpose of troops.