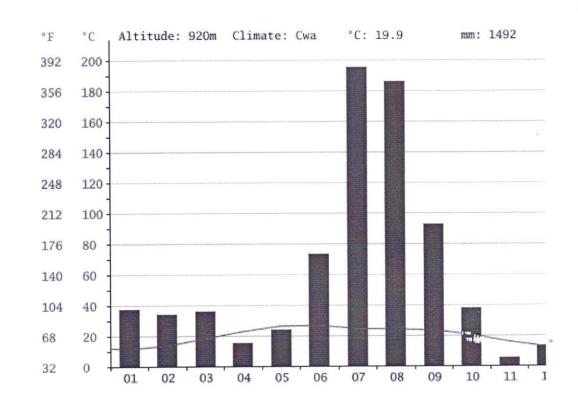

्षेत्रधिकारी** धन**ु वन क्षेत्र (गौ**चर) दारनाथ वन्य नीव प्रभाग

केदारनाथ वन्य जीव प्रमाग केदारनाथ वन्य जीव प्रमाग

# CLIMATE-DATA.ORG



LANGUAGES

CONTINENTS

COUNTRIES

REGIONS

PI

Select a language

Select a continent

Select a country

Select a region

Se

Climate-Data.org > Asia > India > Uttarakhand > Karnaprayag



# **CLIMATE: KARNAPRAYAG**

# Tailor-Made China Tours

The Original & Best Tours of China. Your China Tour Expert Since 1959!



The climate is warm and tem summers here have a good have very little. This location and Geiger. The average ter 19.9 °C. Precipitation here a

**CLIMATE GRAPH** 

## Gps Trackers: Cheap

D

♣ pricemachine.... Find Deals for Gps Trackers! Save. Save Time. Save Big Time.

Third Row Vehicles Sale

Top 7 Weather Stations

Cell Phone Gps Locator



The driest month is November, with 10 mm of rainfall. Most of the precipitation her mm.

PHONE LOOKUP

Find Name, Age, Address & more by entering ANY Phone #

XXX-XXX-XXXX

# **TEMPERATURE GRAPH**



The warmest month of the year is June, with an average temperature of 26.5  $^{\circ}$ C. J with temperatures averaging 11.3  $^{\circ}$ C.

# **CLIMATE TABLE**

| month    | 1    | 2    | 3    | 4    | 5    | 6    | 7    | 8    | 9    | 10   |    |
|----------|------|------|------|------|------|------|------|------|------|------|----|
| mm       | 74   | 67   | 71   | 30   | 47   | 146  | 390  | 371  | 185  | 75   |    |
| °C       | 11.3 | 13.4 | 18.1 | 22.7 | 26.2 | 26.5 | 24.4 | 24.0 | 23.4 | 20.3 | 15 |
| °C (min) | 6.0  | 7.3  | 11.7 | 15.1 | 18.8 | 20.7 | 20.6 | 20.4 | 19.2 | 14.6 | 9