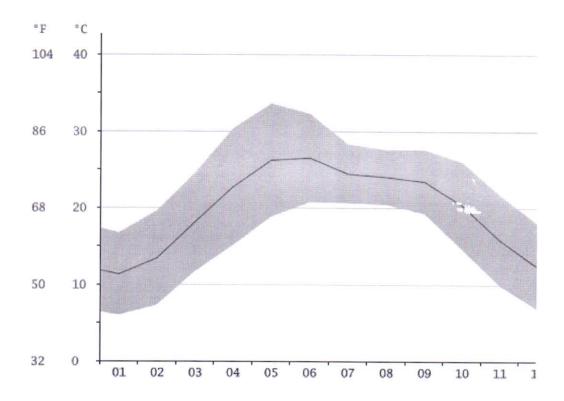

ge

Select a continent

Select a country

Select a region

Se

Climate-Data.org > Asia > India > Uttarakhand > Karnaprayag



# **CLIMATE: KARNAPRAYAG**

# Tailor-Made China Tours

The Original & Best Tours of China. Your China Tour Expert Since 1959!



The climate is warm and tem summers here have a good have very little. This location and Geiger. The average ter 19.9 °C. Precipitation here a

**CLIMATE GRAPH** 

## Gps Trackers: Cheap

D

♣ pricemachine.... Find Deals for Gps Trackers! Save. Save Time. Save Big Time.

Third Row Vehicles Sale

Top 7 Weather Stations

Cell Phone Gps Locator



The driest month is November, with 10 mm of rainfall. Most of the precipitation her mm.

PHONE LOOKUP

Find Name, Age, Address & more by entering ANY Phone #

XXX-XXX-XXXX

# **TEMPERATURE GRAPH**



The warmest month of the year is June, with an average temperature of 26.5  $^{\circ}$ C. J with temperatures averaging 11.3  $^{\circ}$ C.

# **CLIMATE TABLE**

| month    | 1    | 2    | 3    | 4    | 5    | 6    | 7    | 8    | 9    | 10   |    |
|----------|------|------|------|------|------|------|------|------|------|------|----|
| mm       | 74   | 67   | 71   | 30   | 47   | 146  | 390  | 371  | 185  | 75   |    |
| °C       | 11.3 | 13.4 | 18.1 | 22.7 | 26.2 | 26.5 | 24.4 | 24.0 | 23.4 | 20.3 | 15 |
| °C (min) | 6.0  | 7.3  | 11.7 | 15.1 | 18.8 | 20.7 | 20.6 | 20.4 | 19.2 | 14.6 | 9  |
| °C (max) | 16.7 | 19.6 | 24.6 | 30.4 | 33.6 | 32.3 | 28.3 | 27.6 | 27.6 | 26.0 | 21 |
| " F      | 52.3 | 56.1 | 64.6 | 72.9 | 79.2 | 79.7 | 75.9 | 75.2 | 74.1 | 68.5 | 60 |
| °F (min) | 42.8 |