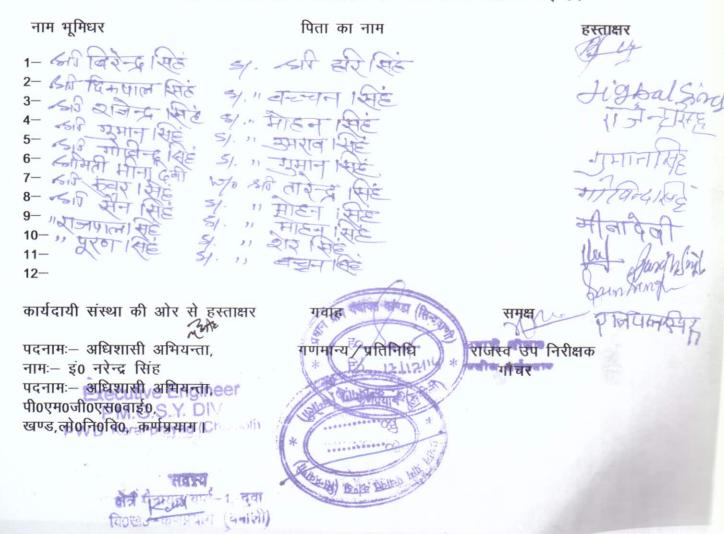

नाप मूमि का विवरण एवं अनापति प्रमाण पत्र प्रधानमंत्री ग्राम सड़क योजना के अन्तगत गौचर-दूवा-डमडमा मोटर मोटर मार्ग निर्माण हेतु जो नाप भूमि अर्जित की जानी हैं, उस हेतु हम नापभूमिधरों को कोई आपत्ति नही हैं। तथा हम

अपनी भमि विभागीय दरों पर देने हेत सहर्ष सहमत हैं

| अपना भ् | मि विभागीय दर्रा पर दन हतु सहव र   | 16,101 6 |                                                  |              |
|---------|------------------------------------|----------|--------------------------------------------------|--------------|
| कं०सं०  | भूमिधरों के नाम                    | खसरा नं० | अर्जित की जानी वाली भूमि<br>कर क्षेत्रफल है० में |              |
|         | ्र गाम-दुवा<br>स्थी क्वें सिहं आदि |          |                                                  |              |
| 1       | श्री क्वन सिंह आदि                 | 1995     | 0.004                                            |              |
| 2       | ))                                 | 1994     | 0.003                                            |              |
| 2       | - 11 0                             | 1991     | 0.004                                            |              |
| 4       | न्त्री उमेद सिंह आदि               | 1688 Ho  | 6.003                                            | 3岁了样的        |
| 5       | 1)                                 | 1687 म॰  | 0.006                                            | 1            |
| 6       | 1)                                 | 1686 Ho  | 0.004                                            |              |
|         | 1)                                 | 1685 Ho  | 0.004                                            |              |
| 7       | ))                                 | 1684 Ho  | 0.015                                            |              |
| 8       | n                                  | 1683     | 0:014                                            |              |
| 9       | 29                                 | 1682     | 0:011                                            |              |
| 10      | 13                                 | 1680     | 0.025                                            |              |
| 11      | 2)                                 | 1679     | 0.025                                            |              |
| 12      | 1)                                 | 1678 Ho  | 0.006                                            |              |
| 13      | 1)                                 | 1676     | 0.020                                            |              |
| 14      | 1)                                 | 1675     | 0.020                                            |              |
| 15      | -11                                | 1674     | 0.041                                            | ( )×   1 = 1 |
| 16      | 11                                 | 1673     | 0.019                                            |              |
| 17      | 11                                 | 1671     | 0 , 20                                           |              |
| 18      | न्त्री कुंवर सिहं आहि              | 1639     | 0.005                                            | मगर          |
| 19      | भनवर                               | 1638 刊   | 0.010                                            |              |
| 20      | जीमती केद्षीदेवी एक प्रताप रिटंस   | 1622 Ho  | 0 '020                                           |              |
| 21      | 1)                                 | 1625 年   | 0.015                                            |              |
| 22      | b                                  | 1624     | 0:030                                            |              |
| 23      |                                    | 1626 Fo  |                                                  |              |
| 24      | 2)                                 | 1627     | 0:028                                            |              |
| 25      |                                    | 1620     | 0 · 015                                          | 1            |
| 25      |                                    | 1621     | 0.020                                            | word         |
| 27      | 13                                 | 1619     | 0.008                                            | a contract   |
| 23      | n                                  |          | Ind 18th                                         | 20/2         |