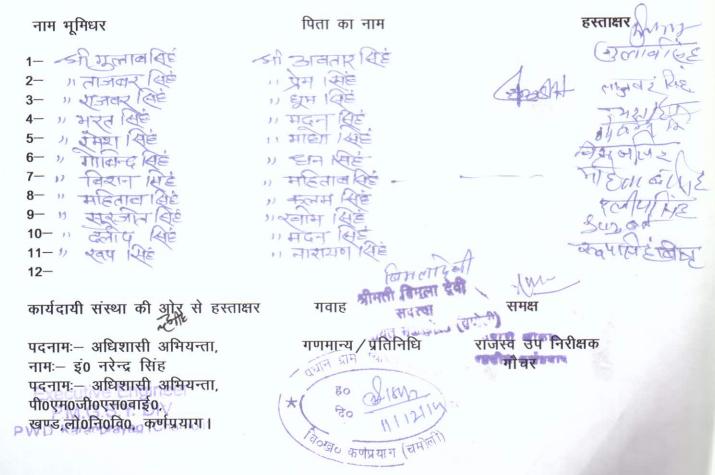

नाप मूमि का विवरण एवं अनापति प्रमाण पत्र प्रधानमंत्री ग्राम सड़क योजना के अन्तगत गौचर-दूवा-डमडमा मोटर मोटर मार्ग निर्माण हेतु जो नाप भूमि अर्जित की जानी हैं, उस हेतु हम नापभूमिधरों को कोई आपत्ति नही हैं। तथा हम

अपनी भमि विभागीय दरों पर देने हेत सहर्ष सहमत हैं

| अपना भ् | मि विभागीय दर्रा पर दन हतु सहव र   | 16,101 6 |                                                  |              |
|---------|------------------------------------|----------|--------------------------------------------------|--------------|
| कं०सं०  | भूमिधरों के नाम                    | खसरा नं० | अर्जित की जानी वाली भूमि<br>कर क्षेत्रफल है० में |              |
|         | ्र गाम-दुवा<br>स्थी क्वें सिहं आदि |          |                                                  |              |
| 1       | श्री क्वन सिंह आदि                 | 1995     | 0.004                                            |              |
| 2       | ))                                 | 1994     | 0.003                                            |              |
| 2       | - 11 0                             | 1991     | 0.004                                            |              |
| 4       | न्त्री उमेद सिंह आदि               | 1688 Ho  | 6.003                                            | 3岁了样的        |
| 5       | 1)                                 | 1687 म॰  | 0.006                                            | 1            |
| 6       | 1)                                 | 1686 Ho  | 0.004                                            |              |
|         | 1)                                 | 1685 Ho  | 0.004                                            |              |
| 7       | ))                                 | 1684 Ho  | 0.015                                            |              |
| 8       | n                                  | 1683     | 0:014                                            |              |
| 9       | 29                                 | 1682     | 0:011                                            |              |
| 10      | 13                                 | 1680     | 0.025                                            |              |
| 11      | 2)                                 | 1679     | 0.025                                            |              |
| 12      | 1)                                 | 1678 Ho  | 0.006                                            |              |
| 13      | 1)                                 | 1676     | 0.020                                            |              |
| 14      | 1)                                 | 1675     | 0.020                                            |              |
| 15      | -11                                | 1674     | 0.041                                            | ( )×   1 = 1 |
| 16      | 11                                 | 1673     | 0.019                                            |              |
| 17      | 11                                 | 1671     | 0 , 20                                           |              |
| 18      | न्त्री कुंवर सिहं आहि              | 1639     | 0.005                                            | मगर          |
| 19      | भनवर                               | 1638 刊   | 0.010                                            |              |
| 20      | जीमती केद्षीदेवी एक प्रताप रिटंस   | 1622 Ho  | 0 '020                                           |              |
| 21      | 1)                                 | 1625 年   | 0.015                                            |              |
| 22      | b                                  | 1624     | 0:030                                            |              |
| 23      |                                    | 1626 Fo  |                                                  |              |
| 24      | 2)                                 | 1627     | 0:028                                            |              |
| 25      |                                    | 1620     | 0 · 015                                          | 1            |
| 25      |                                    | 1621     | 0.020                                            | word         |
| 27      | 13                                 | 1619     | 0.008                                            | a contract   |
| 23      | n                                  |          | Ind 18th                                         | 20/2         |