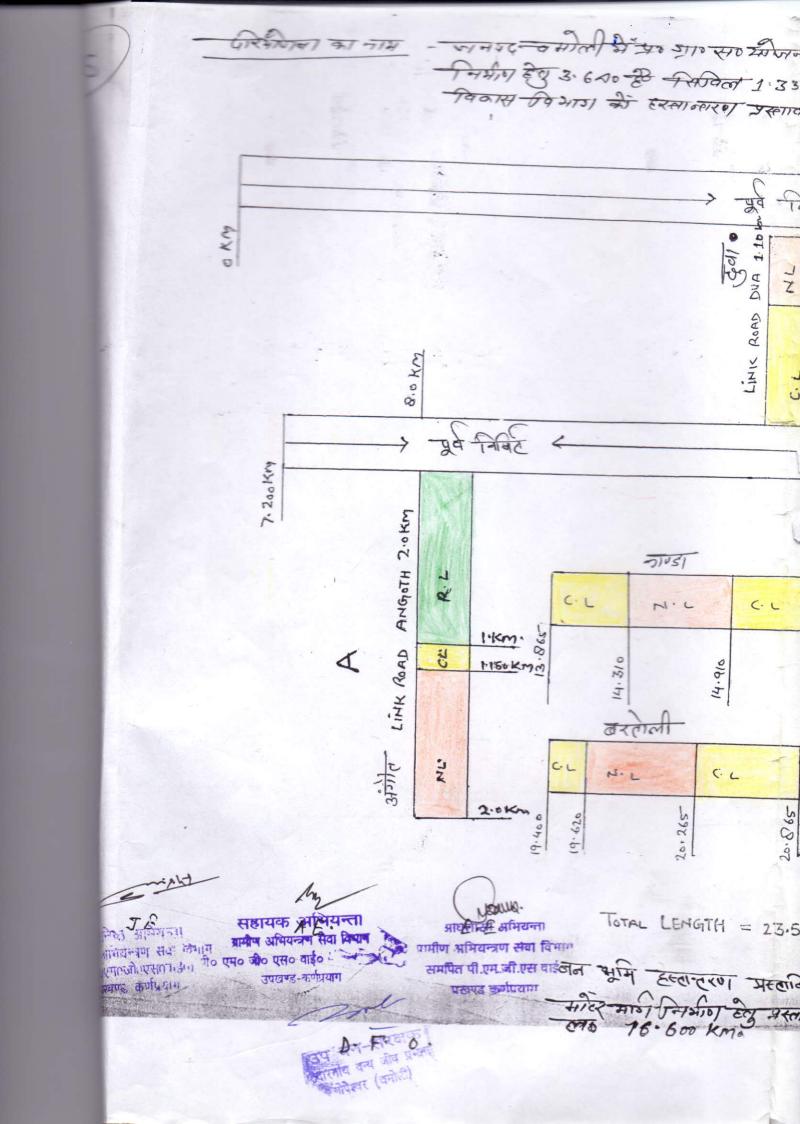

|      |          |             |                                 |



जनपद चमोली में पी0 एम0 जी0 एस0 वाई0 के अन्तर्गत गौचर — दुवा — ढमढमा मोटर मार्ग 16.600किमी मोटर मार्ग नव निर्माण कार्य हेतु 4.970 है0 वन भूमि हस्तान्तरण के फलस्वरूप उत्सर्जित भलवे के निस्तारण स्थलों पर वृक्षारोपण कर उपचारित करने का प्राक्कलन परियोजना का नाम- जनपद चमोली में पी0 एम0 जी0 एस0 वाई0 के अन्तर्गत गौचर — दुवा — ढमढमा 16.600किमी गोटर मार्ग नव निर्माण कार्य हेतु 4.970है0 वन भूमि

हस्तान्तरण। वृक्षारापण स्थल का नाम-: उत्सर्जित मलवे के निस्तारण स्थल

वृक्षारोपण का कुल क्षेत्रफल—ः 0.20 हैं0 के पाँच पैच रोपित किये जाने वाले पौधों की संख्या —: 2000

रोपित किये जाने वाले प्रजाति का नाम -: प्राकृतिकवास के अनुसार

| क्रम सं0 | ं . कार्य का नाम