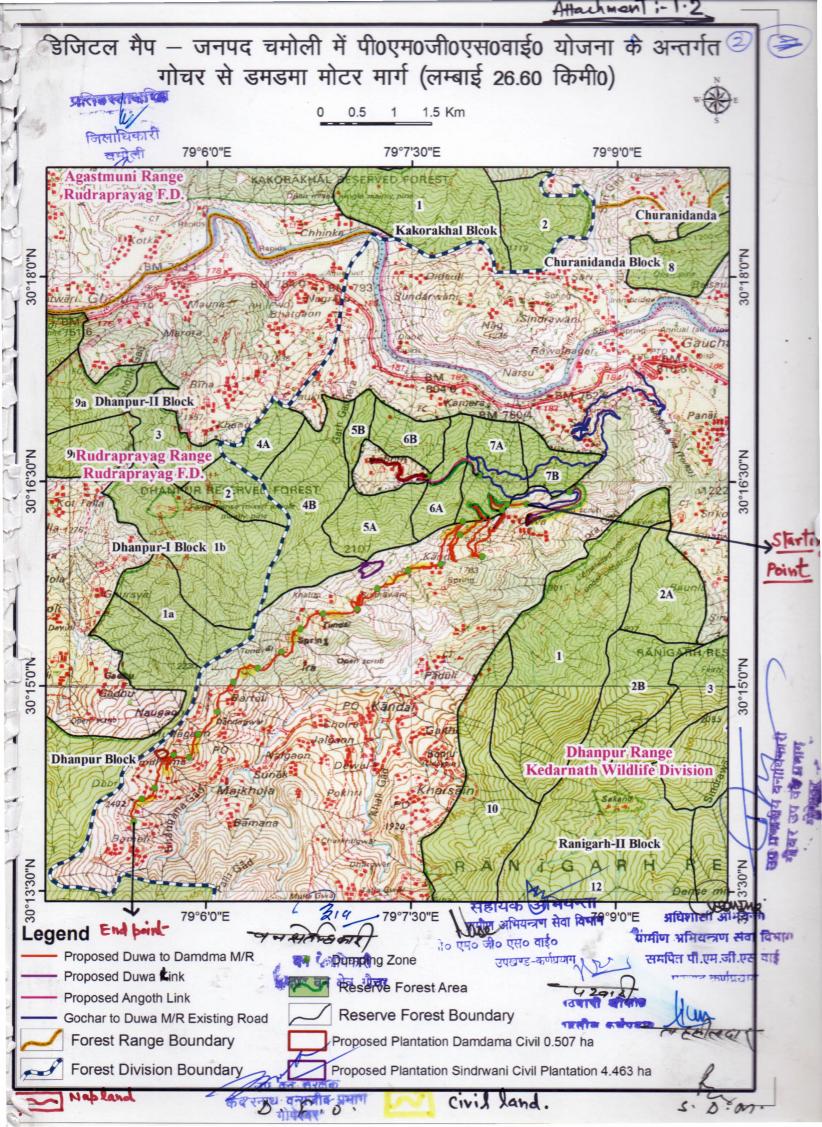

M3AE

(Narendra singh)
Executive Engineer
P.W.D. PIU-PMGSY,
Karanprayag-2
District-Chamoli

Attachment 1.4 डिजिटल मैप – जनपद चमोली में पी०एम०जी०एस०वाई० योजना के अन्तर्गत गोचर से डमडमा मोटर मार्ग (लम्बाई 26.60 किमी0) जिलाधिकारी 79° 7'4.21"E 30°16'36.83"N 79° 8'30.91"E 30°16'24.09"N Angoth 79° 7'0.67"E 30°15'51.86"N 79° 7'52.92"E 30°16'31.64"N Dua Sindwani 79° 8'13.51"E Civil 4.463 ha 30°16'19.14"N 79° 8'13.79"E Kanda 30°16'12.38"N '9° 5'32.82"E Sindwani Bartoli Dandagwar Damdama 79° 6'58.15"E 30°15'31.16"N Damdama 79° 5'34.93"E 30°14'22.18" 79° 5'20.74"E Bameli 30°13'59.56"N सहायेख आभयन्ता प्रामीप अभियान्त्रण सेवा विभाग एनठ जी० एस० वाई० Dumping Zone पेत पी.एम.जी.एटा कई Proposed Duwa to Damdma M/R. Gochar to Duwa M/R Existing Road roposed Duwa Kink उपान्य न्यूर्णात् Rishikesh - Badrinath Highway

Proposed Plantation Civil Land

alternate aliquent

roposed Angoth Link

### Description of the Land Required-

The total length of the road is 16.60km.

The description of the land required for the road is as under-

Private land – 9500 m x 7 m = 66500 sq.m. = 6.650 Hectare.

Reserve Forest land – 1900 m x 7 m = 13300 sq.m. = 1.330 Hectare.

Civil Land – 5200 m x 7 m = 36400 sq.m. = 3.640 Hectare

Hence Forest Land Required to be diverted for the Construction of Road

= (1.33 + 3.640) Hectare

= 4.97 Hectare.

It is to mention here that Village Damhdama is the last targeted habitation in this reach under PMGSY and no further construction of the road shall be required in this area.

### Brief Description of the Road-

The proposed road is for providing the connectivity to the village Duwa with a population of 286, village Kanda with a population of 212, village Bartoli with a population of 169, village Angotha with a population of 136, village Tualsain with a population of 52, village Majhkhola with a population of 281 and village Damhdama with a population of 345, village Bameli with a population of 39. Thus the total population being benefited with this road is 1520 and the road shall provide connectivity to 08 number of villages. The road is located in Block-Karanprayag, District- Chamoli (Uttarakhand). The road passes through Reserve Forest land, Private Land and Civil Land. The total length of the road is 16.60km.