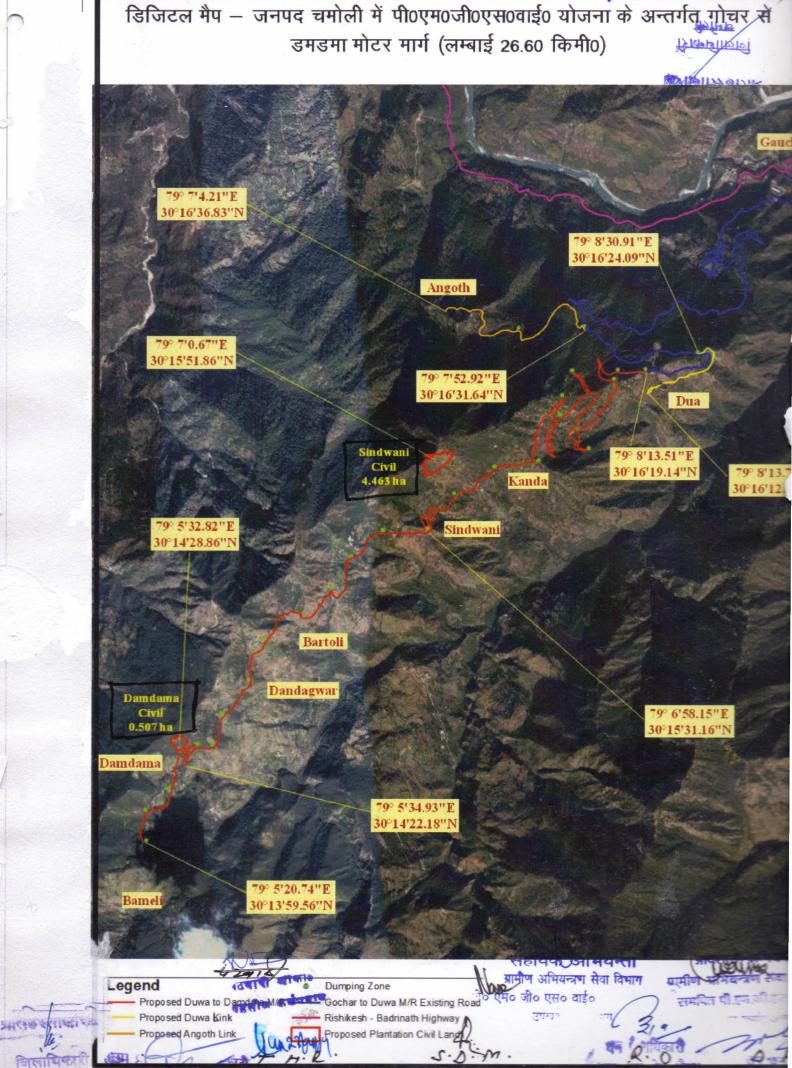

M3AE

(Narendra singh)
Executive Engineer
P.W.D. PIU-PMGSY,
Karanprayag-2
District-Chamoli

Attachment 1.4 डिजिटल मैप – जनपद चमोली में पी०एम०जी०एस०वाई० योजना के अन्तर्गत गोचर से डमडमा मोटर मार्ग (लम्बाई 26.60 किमी0) जिलाधिकारी 79° 7'4.21"E 30°16'36.83"N 79° 8'30.91"E 30°16'24.09"N Angoth 79° 7'0.67"E 30°15'51.86"N 79° 7'52.92"E 30°16'31.64"N Dua Sindwani 79° 8'13.51"E Civil 4.463 ha 30°16'19.14"N 79° 8'13.79"E Kanda 30°16'12.38"N '9° 5'32.82"E Sindwani Bartoli Dandagwar Damdama 79° 6'58.15"E 30°15'31.16"N Damdama 79° 5'34.93"E 30°14'22.18" 79° 5'20.74"E Bameli 30°13'59.56"N सहायेख आभयन्ता प्रामीप अभियान्त्रण सेवा विभाग एनठ जी० एस० वाई० Dumping Zone पेत पी.एम.जी.एटा कई Proposed Duwa to Damdma M/R. Gochar to Duwa M/R Existing Road roposed Duwa Kink उपान्य न्यूर्णात् Rishikesh - Badrinath Highway

Proposed Plantation Civil Land

alternate aliquent

roposed Angoth Link