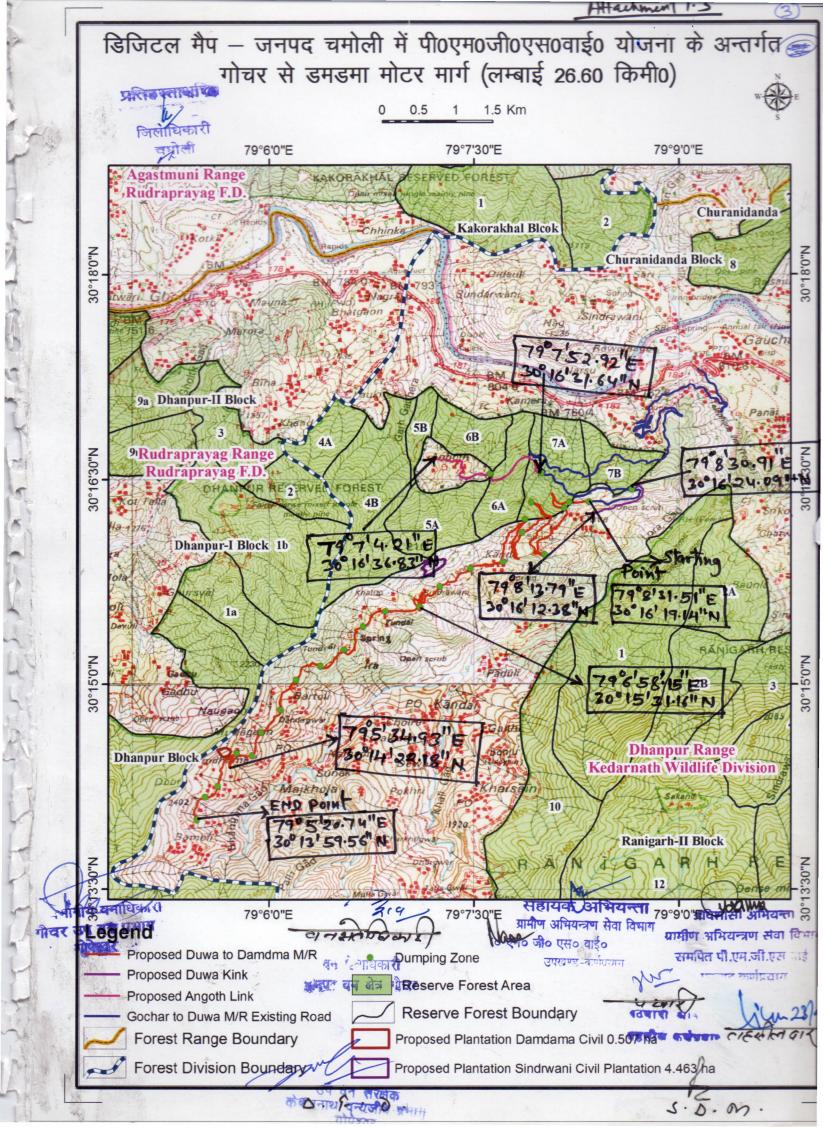

M3AE

(Narendra singh)
Executive Engineer
P.W.D. PIU-PMGSY,
Karanprayag-2
District-Chamoli

Attachment 1.4 डिजिटल मैप – जनपद चमोली में पी०एम०जी०एस०वाई० योजना के अन्तर्गत गोचर से डमडमा मोटर मार्ग (लम्बाई 26.60 किमी0) जिलाधिकारी 79° 7'4.21"E 30°16'36.83"N 79° 8'30.91"E 30°16'24.09"N Angoth 79° 7'0.67"E 30°15'51.86"N 79° 7'52.92"E 30°16'31.64"N Dua Sindwani 79° 8'13.51"E Civil 4.463 ha 30°16'19.14"N 79° 8'13.79"E Kanda 30°16'12.38"N '9° 5'32.82"E Sindwani Bartoli Dandagwar Damdama 79° 6'58.15"E 30°15'31.16"N Damdama 79° 5'34.93"E 30°14'22.18" 79° 5'20.74"E Bameli 30°13'59.56"N सहायेख आभयन्ता प्रामीप अभियान्त्रण सेवा विभाग एनठ जी० एस० वाई० Dumping Zone पेत पी.एम.जी.एटा कई Proposed Duwa to Damdma M/R. Gochar to Duwa M/R Existing Road roposed Duwa Kink उपान्य न्यूर्णात् Rishikesh - Badrinath Highway

Proposed Plantation Civil Land

alternate aliquent

roposed Angoth Link

### Description of the Land Required-

The total length of the road is 16.60km.

The description of the land required for the road is as under-

Private land – 9500 m x 7 m = 66500 sq.m. = 6.650 Hectare.

Reserve Forest land – 1900 m x 7 m = 13300 sq.m. = 1.330 Hectare.

Civil Land – 5200 m x 7 m = 36400 sq.m. = 3.640 Hectare

Hence Forest Land Required to be diverted for the Construction of Road

= (1.33 + 3.640) Hectare

= 4.97 Hectare.

It is to mention here that Village Damhdama is the last targeted habitation in this reach under PMGSY and no further construction of the road shall be required in this area.

### Brief Description of the Road-

The proposed road is for providing the connectivity to the village Duwa with a population of 286, village Kanda with a population of 212, village Bartoli with a population of 169, village Angotha with a population of 136, village Tualsain with a population of 52, village Majhkhola with a population of 281 and village Damhdama with a population of 345, village Bameli with a population of 39. Thus the total population being benefited with this road is 1520 and the road shall provide connectivity to 08 number of villages. The road is located in Block-Karanprayag, District- Chamoli (Uttarakhand). The road passes through Reserve Forest land, Private Land and Civil Land. The total length of the road is 16.60km.