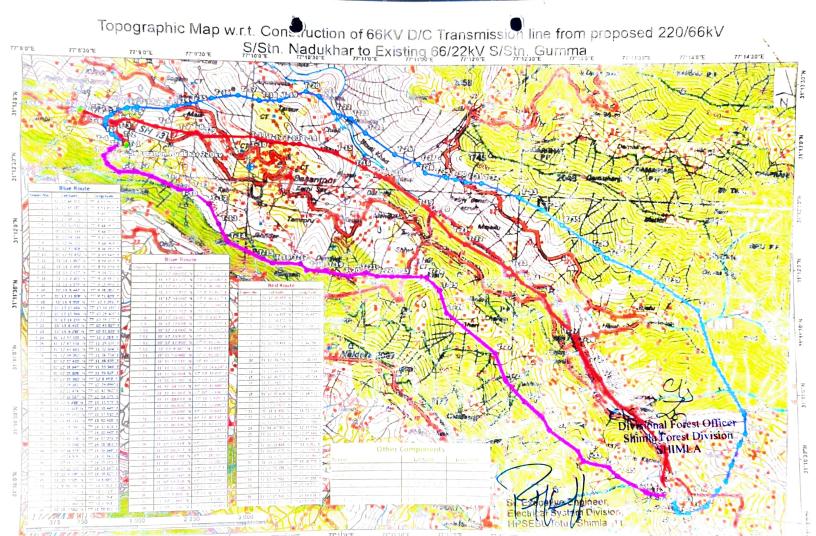

Sir,

Please refer to your office letter No.Ft.48-5709/2022(FCA) dated 11.04.2022 vide which EDS of subject cited FCA case were raised. Accordingly, the detailed submission is as under:-

- 1. **Point No.1:** Against column No.B-2.3 the detail of 12 villages has been mentioned. The certificate issued by competent revenue authority in respect of 7 No. remaining villages is enclosed herewith as **Annexure-A**. The same has also been uploaded in additional information section.
- 2. **Point No-2:** The three alignments have been examined for the construction of subject cited transmission line. In wake of advice rendered Yes has now been mentioned against column D(ii) and a copy of map showing alternate alignments duly signed by User Agency and countersigned by DFO has been uploaded against column D(iii). The same is also being enclosed as **Annexure-B** for ready reference.
- 3. **Point No-3**: Necessary correction as per advice rendered has now been made in the proposal. Yes has been mentioned against column G(i) and the copy of cost benefit analysis as required on Annexure-VI(b) has also been uploaded. The same has also been enclosed for ready reference as **Annexure-C**.
- 4. **Point No-4**: The distance certificate from Eco sensitive zone has now been obtained from Dy. Conservator of Forests, Wildlife Forest Division, Shimla and has been uploaded against the additional information details as advised. The comments of DFO concerned have also been obtained on the same certificate and the same is also enclosed herewith as **Annexure-D** for ready reference.
- 5. **Point No-5**: -Certificate for non availability of non-forest land for the project has now been issued by the DC concerned has been uploaded against the additional information detail. The same is also enclosed herewith as **Annexure-E** for ready reference.
- 6. **Point No-6**: As advised undertakings to pay the cost of CA, NPV and additional NPV have also been uploaded against the additional information details.
- 7. Point No-7: The length & width of transmission line along with other requisite detail of the line now has been uploaded in the additional information section with the name "Information regarding transmission line/check list No-23".