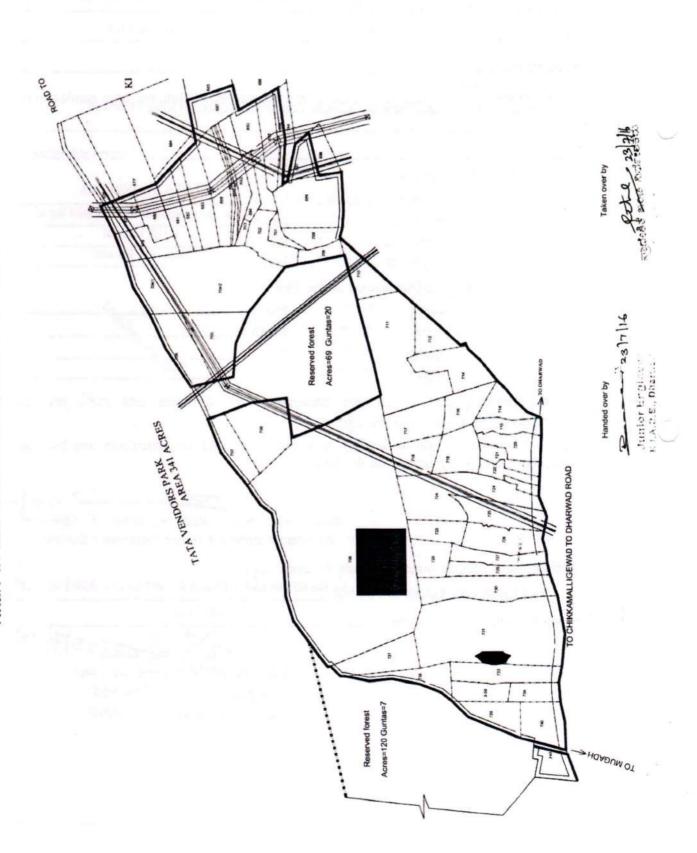

2. The Executive Engineer, Ele, Major works division, KPTCL Hubballi

Legible MAP Depicting the Boundary of Proposed IIT Campus Vis a Vis to Boundary of reserved Forest

Mommigatti Lambani Tanda man > Sorfel stance > prospie sup > prospie FOREST LAND PROPOSED TO BE DIVERTED ----भारत प्रवाद के क्षेत्र के क्षेत् D 137 MB "ब्रेटका" ।

ಕಾಲೇಜು ಕಿಕ್ಷಣ ಇರಾಖೆ. ಢಾರವಾಡ

Acquired Land in Kelgeri Village is 470-21 Acres Gazatte No., CI:144:SPQ:2009 Bangalore Dated 28 May ,2010

| Dated 28 May ,2010 28(4) Total Extant Permarks |        |       |        |     |         |  |  |  |
|------------------------------------------------|--------|-------|--------|-----|---------|--|--|--|
| l No.                                          | Sy.No. | Acres | Guntas | Ane | Remarks |  |  |  |
| 1                                              | 2      | 3     | 4      | 5   |         |  |  |  |
| 1                                              | 678    | 3     | 32     | 0   |         |  |  |  |
| 2                                              | 679    | 4     | 39     | 0   |         |  |  |  |
| 3                                              | 680    | 4     | 20     | 0   |         |  |  |  |
| 4                                              | 681    | 4     | 20     | 0   |         |  |  |  |
| 5                                              | 682    | 3     | 10     | 0   |         |  |  |  |
| 6                                              | 683    | 7     | 5      | 0   |         |  |  |  |
| 7                                              | 687    | 5     | 23     | 0   |         |  |  |  |
| 8                                              | 688    | 7     | 9      | 0   |         |  |  |  |
| 9                                              | 689    | 1     | 6      | 0   |         |  |  |  |
| 10                                             | 690    | 1     | 4      | 0   |         |  |  |  |
| 11                                             | 691    | 1     | 1      | 0   |         |  |  |  |
| 12                                             | 692    | 4     | 1      | 0   |         |  |  |  |
| 13                                             | 693    | 4     | 0      | 0   |         |  |  |  |
| 14                                             | 694    | 2     | 23     | 0   |         |  |  |  |
| 15                                             | 695    | 5     | 0      | 0   |         |  |  |  |
| 16                                             | 696    | 2     | 4      | 0   |         |  |  |  |
| 17                                             | 697    | 3     | 5      | 0   |         |  |  |  |

Cowled - 2 -

Junior Engineer /7/14

නැතුන්වේ කරන නිත්තමේරිට තාප්කා මමුත කොඩ, ගමන්නම

| 18 | 699     | 11 | 21 | 0 |  |
|----|---------|----|----|---|--|
| 19 | 700     | 3  | 15 | 0 |  |
| 20 | 701     | 1  | 25 | 0 |  |
| 21 | 702     | 5  | 16 | 0 |  |
| 22 | 703     | 0  | 32 | 0 |  |
| 23 | 704/1   | 25 | 37 | 0 |  |
| 24 | 704/2   | 2  | 32 | 0 |  |
| 25 | 705     | 9  | 23 | 0 |  |
| 26 | 706/1   | 5  | 1  | 0 |  |
| 27 | 706/2   | 2  | 25 | 0 |  |
| 28 | 707     | 5  | 8  | 0 |  |
| 29 | 708     | 10 | 35 | 0 |  |
| 30 | 709/A/2 | 6  | 0  | 0 |  |
| 31 | 709/A/3 | 6  | 0  | 0 |  |
| 32 | 709/A/4 | 6  | 0  | 0 |  |
| 33 | 709     | 5  | 0  | 0 |  |
| 34 | 709K    | 6  | 0  | 0 |  |
| 36 | 709/A/5 | 6  | 0  | 0 |  |
| 37 | 709/A/6 | 6  | 0  | 0 |  |

-cont d. 3)

| 38 | 709/A7      | 6  | 0  | 0 |  |
|----|-------------|----|----|---|--|
| 39 | 709/A/8     | 6  | 0  | 0 |  |
| 40 | 709/A/9     | 6  | 0  | 0 |  |
| 41 | 709/A/10    | 6  | 0  | 0 |  |
| 42 | 709/A/11    | 6  | 0  | 0 |  |
| 43 | 709/A/12    | 6  | 0  | 0 |  |
| 44 | 709/A/13    | 6  | 0  | 0 |  |
| 45 | 709/A/14    | 6  | 0  | 0 |  |
| 46 | 709/A/15-18 | 17 | 0  | 0 |  |
| 47 | 710         | 4  | 37 | 0 |  |
| 48 | 711         | 21 | 16 | 0 |  |
| 49 | 712         | 4  | 5  | 0 |  |
| 50 | 713         | 7  | 29 | 0 |  |
| 51 | 714         | 3  | 38 | 0 |  |
| 52 | 715         | 3  | 23 | 0 |  |
| 53 | 716         | 5  | 10 | 0 |  |
| 54 | 717         | 6  | 38 | 0 |  |
| 55 | 718         | 5  | 11 | 0 |  |
| 56 | 719         | 6  | 10 | 0 |  |

Could - 4.

නුගුවෙන් කරන විශ්වාවට ව නෙල්කො එමුක කුලුනේ, යාලේකයේ

| 57   | 720   | 4  | 19 | 0 |      |
|------|-------|----|----|---|------|
| 58   | 721   | 2  | 37 | 0 |      |
| 59   | 722   | 2  | 21 | 0 | - 10 |
| 60   | 723   | 1  | 0  | 0 |      |
| 61   | 724   | 15 | 23 | 0 |      |
| 62   | 725   | 11 | 8  | 0 |      |
| 63   | 726   | 7  | 17 | 0 |      |
| 64   | 727   | 4  | 17 | 0 | v -  |
| 65   | 728   | 4  | 27 | 0 |      |
| 66   | 729   | 4  | 7  | 0 |      |
| . 67 | 730/1 | 5  | 14 | 0 |      |
| 68   | 730/2 | 5  | 15 | 0 | 14   |
| 69   | 731/1 | 4  | 23 | 0 |      |
| 70   | 731/2 | 15 | 33 | 0 |      |
| 71   | 731/3 | 11 | 10 | 0 |      |
| 72   | 732   | 1  | 16 | 0 |      |
| 73   | 733   | 7  | 14 | 0 |      |
| 74   | 734   | 3  | 20 | 0 |      |
| 75   | 735   | 3  | 39 | 0 |      |
| 76   | 736   | 5  | 5  | 0 |      |

Centd 5

ම්ලුග්දම්ජ සහය නිශ්දණමරා නැල්දෙන මසුග නහැකි. පලේකයේ

|    |       | 470 | 21 |    |  |
|----|-------|-----|----|----|--|
| 82 | 740/3 | 4   | 0  | 0  |  |
| 81 | 740/2 | 3   | 8  | 0  |  |
| 80 | 740/1 | 3   | 7  | 0  |  |
| 79 | 739/2 | 2   | 22 | 5  |  |
| 78 | 739/1 | 2   | 28 | 11 |  |
| 77 | 737   | 7   | 21 | 0  |  |

The Kelageri village of Dharwad Taluk and District Survey Numbers of land are 678 to 683, 687 to 697, 697 to 737, 739/1 to 740/3 measuring 470 Acres 21 Guntas. Details of these Survey Numbers are enclosed herewith.

Bounded on North: TATA Vendors Park Bounded on South: Chikkamaligawad to Dharwad Road Bounded on East: KHB Layout Bounded on West: Reserve Forest Dimensions of the Land: Dimensions of the North: Dimensions of the South: Dimensions of the East: