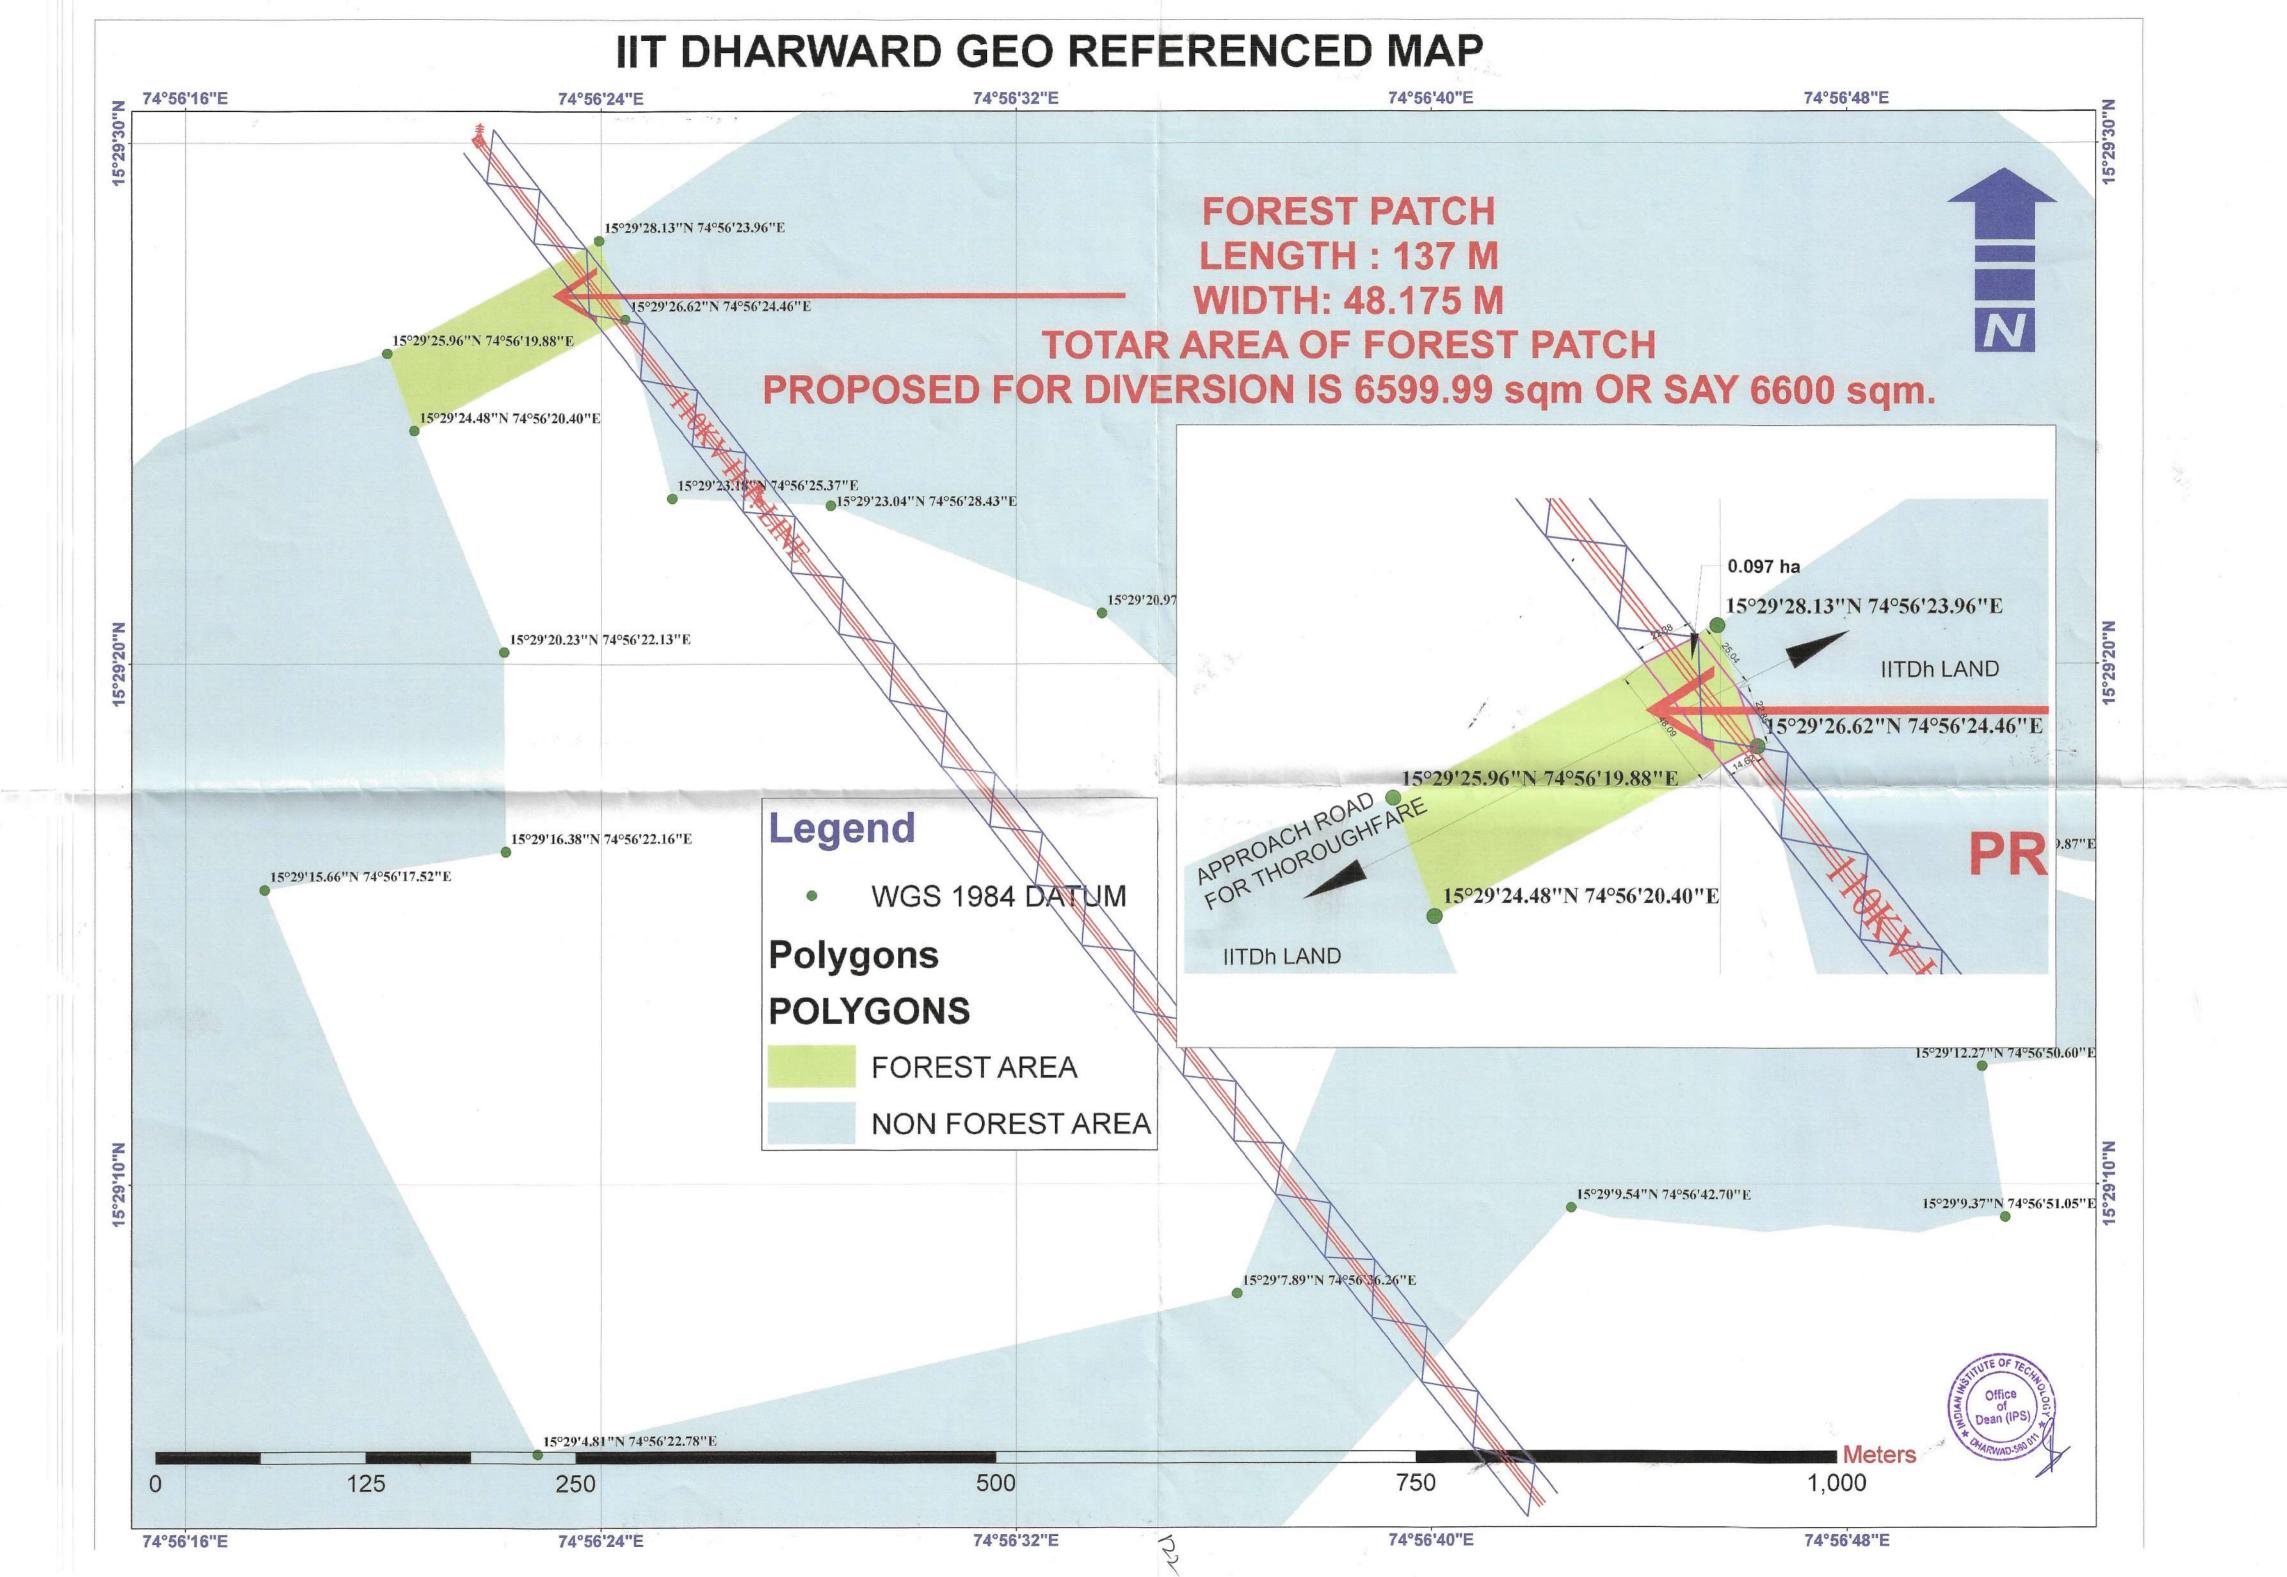

- 1) Geo reference map indicating the overlap area between two applicants.
- 2) No objection certificate issued by M/s KPTCl, Karnataka for re usage of land for Approach access.
- 3) Legible map depicting the boundary of proposed IIT campus Vis a Vis to boundary of reserved forest along with legal Status.

| Geo Reference Map Ind<br>tw | icating the Over l<br>o applicants. | Lap area between |
|-----------------------------|-------------------------------------|------------------|
|                             |                                     |                  |
|                             |                                     |                  |
|                             |                                     |                  |

2. The Executive Engineer, Ele, Major works division, KPTCL Hubballi

Legible MAP Depicting the Boundary of Proposed IIT Campus Vis a Vis to Boundary of reserved Forest

Mommigatti Lambani Tanda man > Sorfel stance > prospie sup > prospie FOREST LAND PROPOSED TO BE DIVERTED ----भारत प्रवाद के क्षेत्र के क्षेत् D 137 MB "ब्रेटका" ।

Fine बर्च कावार्य प्रधानकार्य साध्येत प्रवास कर्य ।

Fine बर्च कावार्य कावार्य प्रधानकार्य कावार्य कर्य ।

- अवित्र कावार्य कावार्य कर्या त्राव्य कर्या ।

- अवित्र कावार्य कावार्य कर्या त्राव्य ।

- अवित्र कावार्य कर्या त्राव्य कर्या ।

- अवित्र कावार्य कर्या त्राव्य कर्या ।

- अवित्र कावार्य कर्या व्यवस्था व्यवस्था ।

- अवित्र कावार्य कर्या व्यवस्था व्यवस्था ।

- अवित्र कावार्य कर्या क्ष्मिल क्षमिल क्ष्मिल क्षमिल क्रमिल क्षमिल WGS DATUM 84 A 15° 29'28.13"N 74°56' 23.96"E B 15°29' 26.62"N 74°56' 24.46" E 74º 56' 20.40" E 15° 29' 24.48" N D 15°29' 25.96" N 74° 56' 19.88" E SCALE 1:4000 Sens despares