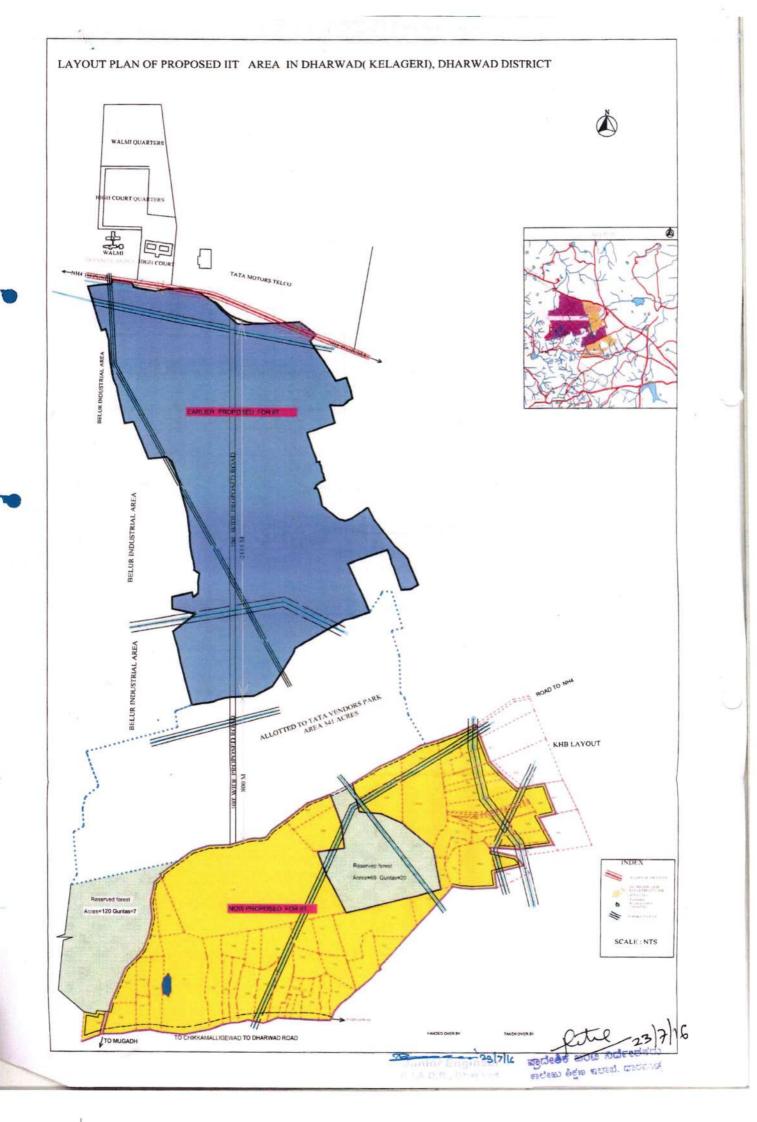

Bounded on North: TATA Vendors Park Bounded on South: Chikkamaligawad to Dharwad Road Bounded on East: KHB Layout Bounded on West: Reserve Forest Dimensions of the Land: Dimensions of the North: Dimensions of the South: Dimensions of the East:

- 2) Survey No. Detail list.
- 3) Kelageri Drawing
- 4) Mummigatti & Kelageri I.A Drawing.

Yours faithfully,

22/7/16

Junior Engineer,

K.I.A.D.B., Dharwad.