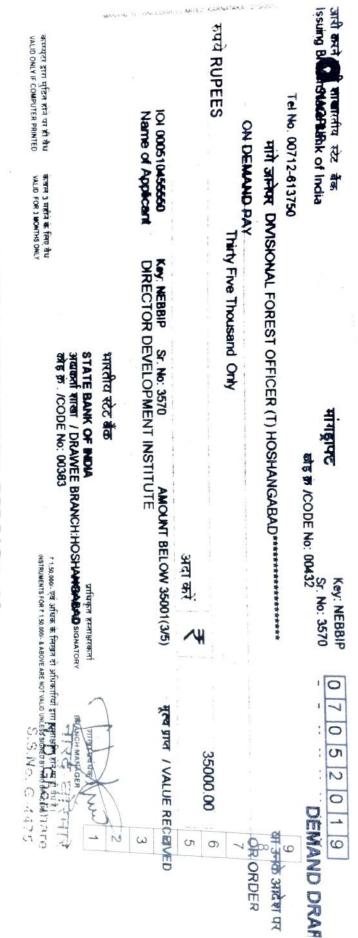

In connection with the above, the Demand Draft bearing No.455550 Dated 07.05.2019 amounting to **Rs. 35,000/-** (Thirty five thousands rupees only) in favour of **Divisional Forest Officer (T), Hoshangabad** towards the registration fees amounting to Rs. 5000/- & processing fees amounting to Rs. 30000, Total payment = Rs 35000 only for land acquisition of forest land of village Bagdeo (Nilagad) of Taluka –Itarsi & Dist. Hoshangabad.

\*\*\*\*\*\*

It is requested to deposit the same in the account of Divisional Forest Officer (T), Hoshangabad.

DA;-i) Demand Draft No. 455550

ii) Xerox copy of DFO Hoshangabad office's Letter.

BYRGE (GABet HIN) @ Nagputs, age K L Chief Engineer (Construction) Central Railway, Betul