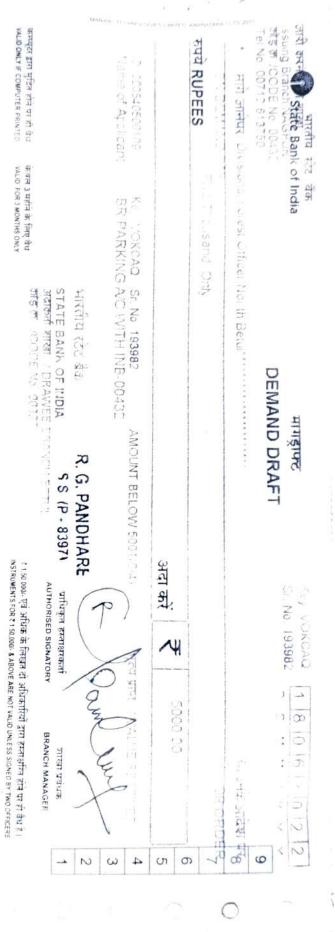

In connection with the above, the Demand Draft bearing No.500109 Dated – 18.06.2022 amounting to **Rs. 5,000** /- (Five Thousands rupees only) towards the Registration fees & Demand Draft bearing No.500113,Dated-21.06.2022 amounting to **Rs.** 30,000/- towards the Processing fees for Land acquisition of forest diversion of 9.9857 Hect. Forest Area for proposed 3<sup>rd</sup> Railway line between Jujharpur (Km. 750+ 000) and Dodharamohar Km. 792+650) section (Case No.FP/MP/RAIL/150074/2021 under Jurisdiction of DFO North Betul,Tq. & Distt. Betul ) in favour of Divisional Forest Officer, North (T) Betul, Betul.

It is requested to deposit the same in the account of Divisional Forest Officer, North (T) Betul, Betul.

 ⇒) Demand Draft No. 500109 & 500113.
 ii) Xerox copy of Divisional Forest Officer, North Betul (T) Betul.