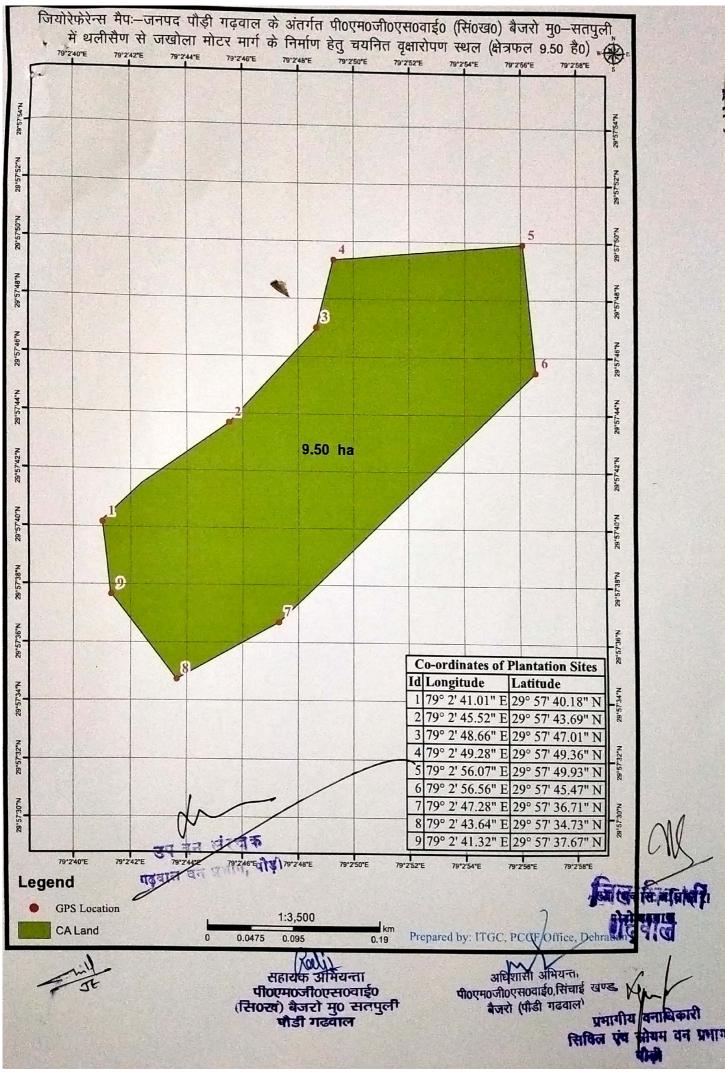

उपरोक्त विषयक के क्रम में क्षेत्रीय कार्यालय भारत सरकार द्वारा EDS dated 05.09.2018 लगायी गयी आपत्तियों का बिन्द्सार अपलोडेड निराकरण निम्नवत् है-

| S.              | Question                                                                                                                                                                                                                                         | Answer                                                                                                                                                                  |
|-----------------|--------------------------------------------------------------------------------------------------------------------------------------------------------------------------------------------------------------------------------------------------|-------------------------------------------------------------------------------------------------------------------------------------------------------------------------|
| <u>No.</u><br>1 | Original hard copy of FRA ceriticate is not Submitted.<br><u>Action requird-</u> State Govt. may submit original hard copy of FRA<br>certificate.                                                                                                | Original hard copy of FRA<br>ceriticate is Submitted and<br>uploaded (Attach annexure I)                                                                                |
| 2               | In Reply to point 1, 3 &7 of EDS dated 08.06.2018 original hard copy<br>is still not submitted to this office.<br><u>Action Required-</u> State Govt. may submit original hard copy of<br>regarding point 1, 3, & 7 of the EDS dated 08.06.2018. | New GIS MAP and Geo Referenced<br>Digital Map has been made and<br>uploaded. correction list of tree<br>uploaded and also attached(Attach<br>annexure II praptra 44-45) |
| 3               | Regarding point 4 of EDS dated 15.12.2017 DFO Certificatein<br>regarding felling of trees is not submitted by the State Govt.<br><u>Action Required-</u> The state Govt.may submit DFO Certificate in this<br>regard in original                 | Number of felling of trees is<br>attached(Attach annexure III praptra<br>19)                                                                                            |
| 4               | Employment detail seems incorrect.<br><u>Action Required-</u> The state govt. may upload the correct<br>amployment details in online Part-A at pare-E                                                                                            | Employment detail has been<br>corrected in Form A part l                                                                                                                |
| 5               | Digital map is found uploaded in place of SoI to posheet at para L<br>(iv) Part I and same has been uploaded in para L (V)<br><u>Action Required-</u> State Govt. may review and upload the same at<br>designate place.                          | Now Digital map has been corrected<br>and made in Degraded forest Land<br>As DFO pauri given the<br>coordinates. (Attach annexure<br>Ilpraptra 44-45)                   |
| 6               | KML file of Ca area is found uploaded in place of area proposed for diversion.<br><u>Action Required-</u> State Govt. may upload the KML file of proposed                                                                                        | Now KML file of CA land has been<br>changed which is now in degraded<br>forest land.                                                                                    |
| 7               | road at para C online Part A<br>As per DSs analysis 9.00 ha area is found in MDF.<br><u>Action Required-</u> The State govt. may submit revise CA scheme for<br>9.00 ha MDF with maintenance cost for 10 years and may also                      | Now KML file with Digital Map of<br>CA land has been changed which is<br>now in degraded forest land(Attach<br>annexure II praptra 44-45)                               |
| सलग             | submit the KMI file and difital map.<br>तः— उपरोक्तानुसार 2 प्रतियों में                                                                                                                                                                         | mon                                                                                                                                                                     |