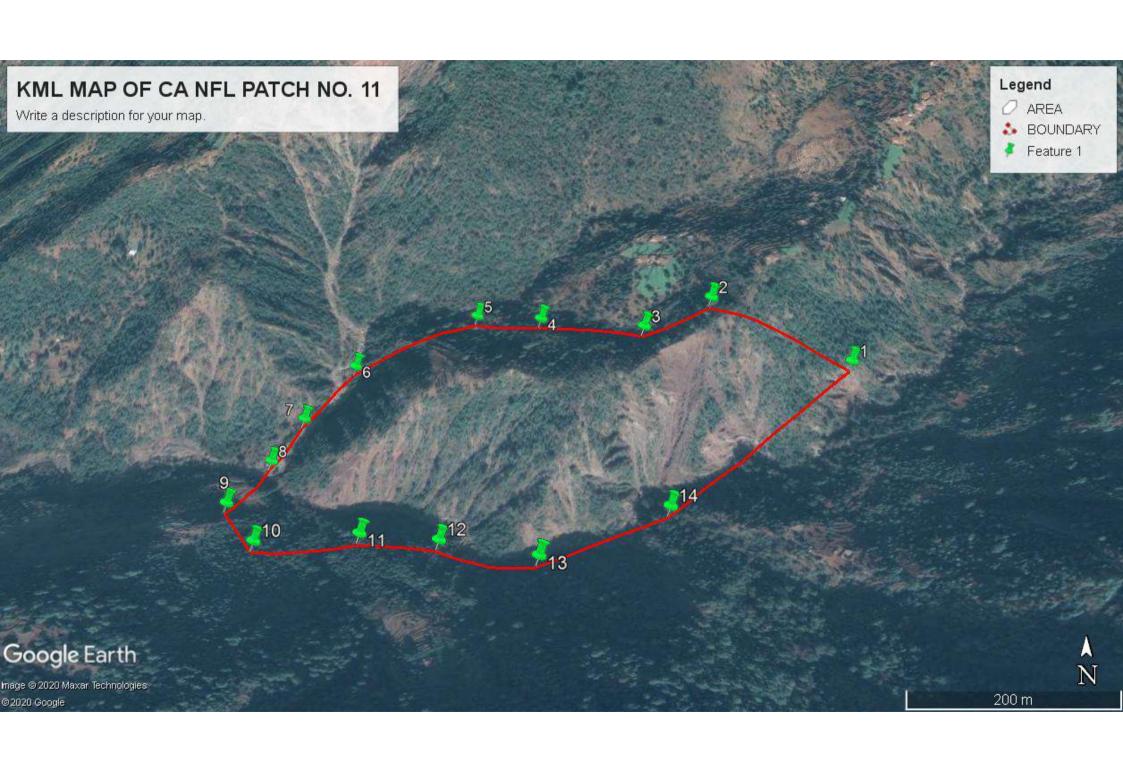

### COMPENSATORY AFFORESTATION PLAN UNDER UJH MULTIPURPOSE PROJECT ON 'NON FOREST' LAND IN BILLAWAR FOREST DIVISION

| S.No        |         | Item                                                          |                              |                | T LAN ON                                          |              |                          |                            | Deta                       |                                     |            |            |            |                          |                             |                 |          |       |        |
|-------------|---------|---------------------------------------------------------------|------------------------------|----------------|---------------------------------------------------|--------------|--------------------------|----------------------------|----------------------------|-------------------------------------|------------|------------|------------|--------------------------|-----------------------------|-----------------|----------|-------|--------|
|             | Range   |                                                               |                              |                |                                                   |              |                          |                            | Billav                     | var                                 |            |            |            |                          |                             |                 |          |       |        |
|             | CA Pat  | tch No.                                                       | NFL 1                        | NFL 2          | NFL 3                                             | NFL 4        | NFL 5                    | NFL 6                      | NFL 7                      | NFL 8                               | NFL 9      | NFL 10     | NFL 11     | NFL 12                   | NFL 13                      | NFL 14          | >        |       |        |
| Description | Khasra  | a No.                                                         | Kh no :<br>607/542<br>/466/1 | Kh no :<br>505 | Kh no<br>:750/687/7,<br>719/699/11,<br>715/699/11 | Kh no : 3    | Kh no :<br>885/458<br>/1 | Kh no :<br>511/466<br>/183 | Kh no :<br>509/406<br>/369 | Kh no<br>:1502/1442/<br>1336<br>/13 | Kh no 69   | Kh no 327  | Kh no 82   | Kh no :<br>2137<br>/1754 | Kh no<br>1695/1674/<br>1550 | Kh no :<br>1315 | Quantity | Rate  | Total  |
|             | Locatio | on                                                            | Malad                        | Malhar         | Badnota                                           | Malhar       | Thall                    | Kindli 1                   | Kindli 2                   | Macheddi                            | Goduflal 1 | Goduflal 2 | Goduflal 3 | Dhralta                  | Sialna                      | Ramkot          |          |       |        |
|             | Area to | o be Treated (Ha)                                             | 65                           | 10             | 34                                                | 4            | 36                       | 16                         | 60                         | 59                                  | 37         | 28         | 33         | 472                      | 10                          | 17              |          |       | 880    |
|             |         | YEAR                                                          | R-WISE V                     | WORK F         | PROGRAMI                                          | OF CA        | PLAN                     | UNDER                      | R UJH A                    | MULTIPU                             | RPOSE      | PROJEC     | CT ON '    | NON FO                   | DREST' L                    | LAND            |          |       |        |
| 1           |         | Boundary Pillaras                                             |                              |                |                                                   |              |                          |                            |                            |                                     |            |            |            |                          |                             |                 | 230      | 10000 | 23.00  |
| 2           | 1st     | Plant Production                                              |                              |                |                                                   |              |                          |                            |                            |                                     |            |            |            |                          |                             |                 | 63600    | 8.03  | 5.11   |
| 3           | Year    | Establishment of Nursery at Fowith provision for Seed contain |                              |                |                                                   |              |                          |                            |                            |                                     |            |            |            |                          |                             |                 | -        | L.S.  | 30.00  |
| 4           |         | Establishment of Nursery at D                                 | amanu Ramk                   | ote Range to   | cater for plant r                                 | equirement o | f CA Plan in             | cluding pro                | visioning fo               | r diesel engine                     | water Pump | )          |            |                          |                             |                 |          | L.S.  | 2.00   |
| Total       | (1st Y  | (ear)                                                         |                              |                |                                                   |              |                          |                            |                            |                                     |            |            |            |                          |                             |                 |          |       | 60.11  |
|             |         | Fencing (rft)                                                 | 20000                        | 6000           | 7000                                              | 3600         | 7500                     |                            |                            |                                     |            |            |            |                          |                             |                 |          |       | 44100  |
| 1           |         | Amt (Rs Lakhs)                                                | 40.00                        | 12.00          | 14.00                                             | 7.20         | 15.00                    |                            |                            |                                     |            |            |            |                          |                             |                 |          |       | 88.200 |
|             |         | Extra Carriage                                                | 1.1                          | 0.8            | 1.3                                               | 0.5          | 0.9                      |                            |                            |                                     |            |            |            |                          |                             |                 |          |       | 4.600  |
|             |         | Amt (Rs Lakhs)                                                | 41.10                        | 12.8           | 15.3                                              | 7.7          | 15.9                     |                            |                            |                                     |            |            |            |                          |                             |                 |          |       | 92.800 |
| 2           |         | Patch Sowing                                                  | 10000                        | 3000           | 10000                                             | 2000         | 5000                     |                            |                            |                                     |            |            |            |                          |                             |                 |          |       | 30000  |
| L           |         | Amt (Rs Lakhs)                                                | 0.70                         | 0.21           | 0.70                                              | 0.14         | 0.35                     |                            |                            |                                     |            |            |            |                          |                             |                 |          |       | 2.10   |
| 3           | 2nd     | Grass Slips (No.)                                             | 20000                        | 5000           | 5000                                              | 2000         | 5000                     |                            |                            |                                     |            |            |            |                          |                             |                 |          |       | 37000  |
| 3           | year    | Amt (Rs Lakhs)                                                | 1.40                         | 0.35           | 0.35                                              | 0.14         | 0.35                     |                            |                            |                                     |            |            |            |                          |                             |                 |          |       | 2.59   |
| 4           |         | Tending                                                       | 5000                         |                |                                                   | 1000         | 4000                     |                            |                            |                                     |            |            |            |                          |                             |                 |          |       | 10000  |
| •           |         | Amt (Rs Lakhs)                                                | 0.32                         |                |                                                   | 0.0635       | 0.25                     |                            |                            |                                     |            |            |            |                          |                             |                 |          |       | 0.64   |
| 5           |         | DRSM (cum)                                                    | 400                          | 200            | 200                                               | 90           | 400                      |                            |                            |                                     |            |            |            |                          |                             |                 |          |       | 1290   |
|             |         | Amt (Rs Lakhs)                                                | 4.40                         | 2.20           | 2.20                                              | 0.99         | 4.40                     |                            | •                          |                                     |            |            |            |                          |                             |                 |          |       | 14.18  |
| 6           | -       | Plant Production                                              |                              |                |                                                   |              |                          |                            |                            |                                     |            |            |            |                          |                             |                 | 81300    | 8.03  | 6.53   |
| 7           |         | 1st year maintenance of nurser                                | ry stock raised              | d during 1st   | year of CA plan                                   |              |                          |                            |                            |                                     |            |            |            |                          |                             |                 | 53000    | 2.66  | 1.41   |
| Total       | 2nd Y   | Year                                                          |                              |                |                                                   |              |                          |                            |                            |                                     |            |            |            |                          |                             |                 |          |       | 120.23 |