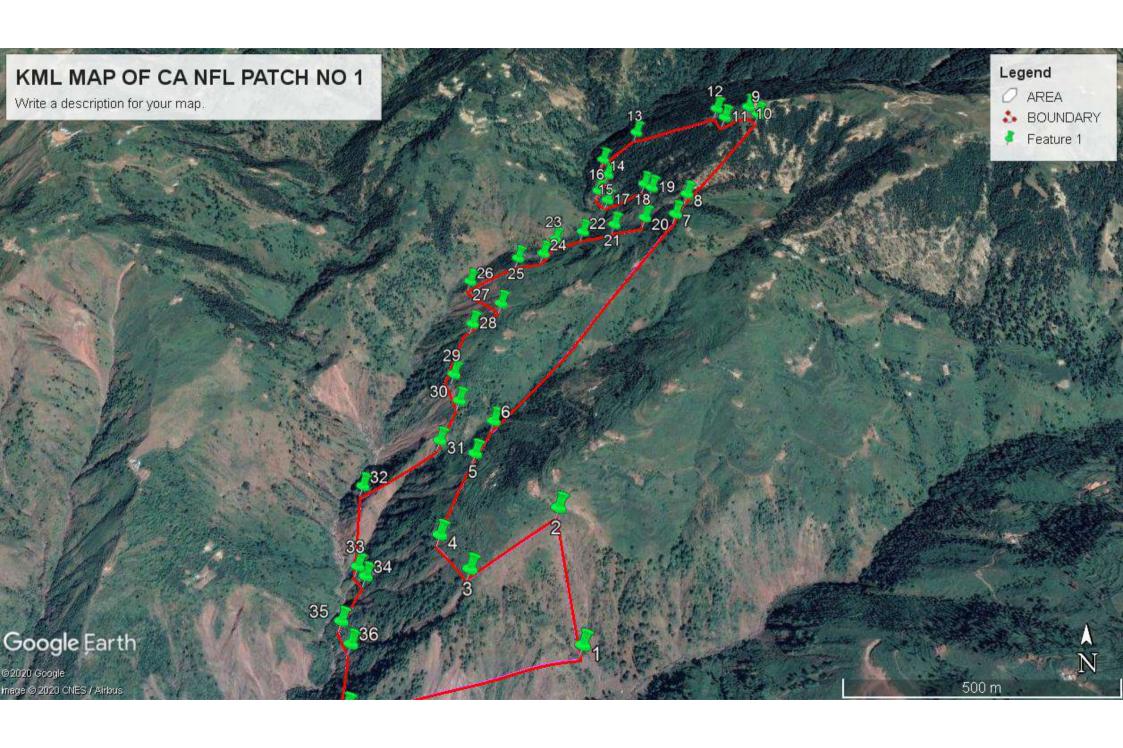

### COMPENSATORY AFFORESTATION PLAN UNDER UJH MULTIPURPOSE PROJECT ON 'NON FOREST' LAND IN BILLAWAR FOREST DIVISION

| S.No        |         | Item                                                          |                              |                | T LAN ON                                          |              |                          |                            | Deta                       |                                     |            |            |            |                          |                             |                 |          |       |        |
|-------------|---------|---------------------------------------------------------------|------------------------------|----------------|---------------------------------------------------|--------------|--------------------------|----------------------------|----------------------------|-------------------------------------|------------|------------|------------|--------------------------|-----------------------------|-----------------|----------|-------|--------|
|             | Range   |                                                               |                              |                |                                                   |              |                          |                            | Billav                     | var                                 |            |            |            |                          |                             |                 |          |       |        |
|             | CA Pat  | tch No.                                                       | NFL 1                        | NFL 2          | NFL 3                                             | NFL 4        | NFL 5                    | NFL 6                      | NFL 7                      | NFL 8                               | NFL 9      | NFL 10     | NFL 11     | NFL 12                   | NFL 13                      | NFL 14          | >        |       |        |
| Description | Khasra  | a No.                                                         | Kh no :<br>607/542<br>/466/1 | Kh no :<br>505 | Kh no<br>:750/687/7,<br>719/699/11,<br>715/699/11 | Kh no : 3    | Kh no :<br>885/458<br>/1 | Kh no :<br>511/466<br>/183 | Kh no :<br>509/406<br>/369 | Kh no<br>:1502/1442/<br>1336<br>/13 | Kh no 69   | Kh no 327  | Kh no 82   | Kh no :<br>2137<br>/1754 | Kh no<br>1695/1674/<br>1550 | Kh no :<br>1315 | Quantity | Rate  | Total  |
|             | Locatio | on                                                            | Malad                        | Malhar         | Badnota                                           | Malhar       | Thall                    | Kindli 1                   | Kindli 2                   | Macheddi                            | Goduflal 1 | Goduflal 2 | Goduflal 3 | Dhralta                  | Sialna                      | Ramkot          |          |       |        |
|             | Area to | o be Treated (Ha)                                             | 65                           | 10             | 34                                                | 4            | 36                       | 16                         | 60                         | 59                                  | 37         | 28         | 33         | 472                      | 10                          | 17              |          |       | 880    |
|             |         | YEAR                                                          | R-WISE V                     | WORK F         | PROGRAMI                                          | OF CA        | PLAN                     | UNDER                      | R UJH A                    | MULTIPU                             | RPOSE      | PROJEC     | CT ON '    | NON FO                   | DREST' L                    | LAND            |          |       |        |
| 1           |         | Boundary Pillaras                                             |                              |                |                                                   |              |                          |                            |                            |                                     |            |            |            |                          |                             |                 | 230      | 10000 | 23.00  |
| 2           | 1st     | Plant Production                                              |                              |                |                                                   |              |                          |                            |                            |                                     |            |            |            |                          |                             |                 | 63600    | 8.03  | 5.11   |
| 3           | Year    | Establishment of Nursery at Fowith provision for Seed contain |                              |                |                                                   |              |                          |                            |                            |                                     |            |            |            |                          |                             |                 | -        | L.S.  | 30.00  |
| 4           |         | Establishment of Nursery at D                                 | amanu Ramk                   | ote Range to   | cater for plant r                                 | equirement o | f CA Plan in             | cluding pro                | visioning fo               | r diesel engine                     | water Pump | )          |            |                          |                             |                 |          | L.S.  | 2.00   |
| Total       | (1st Y  | (ear)                                                         |                              |                |                                                   |              |                          |                            |                            |                                     |            |            |            |                          |                             |                 |          |       | 60.11  |
|             |         | Fencing (rft)                                                 | 20000                        | 6000           | 7000                                              | 3600         | 7500                     |                            |                            |                                     |            |            |            |                          |                             |                 |          |       | 44100  |
| 1           |         | Amt (Rs Lakhs)                                                | 40.00                        | 12.00          | 14.00                                             | 7.20         | 15.00                    |                            |                            |                                     |            |            |            |                          |                             |                 |          |       | 88.200 |
|             |         | Extra Carriage                                                | 1.1                          | 0.8            | 1.3                                               | 0.5          | 0.9                      |                            |                            |                                     |            |            |            |                          |                             |                 |          |       | 4.600  |
|             |         | Amt (Rs Lakhs)                                                | 41.10                        | 12.8           | 15.3                                              | 7.7          | 15.9                     |                            |                            |                                     |            |            |            |                          |                             |                 |          |       | 92.800 |
| 2           |         | Patch Sowing                                                  | 10000                        | 3000           | 10000                                             | 2000         | 5000                     |                            |                            |                                     |            |            |            |                          |                             |                 |          |       | 30000  |
| L           |         | Amt (Rs Lakhs)                                                | 0.70                         | 0.21           | 0.70                                              | 0.14         | 0.35                     |                            |                            |                                     |            |            |            |                          |                             |                 |          |       | 2.10   |
| 3           | 2nd     | Grass Slips (No.)                                             | 20000                        | 5000           | 5000                                              | 2000         | 5000                     |                            |                            |                                     |            |            |            |                          |                             |                 |          |       | 37000  |
| 3           | year    | Amt (Rs Lakhs)                                                | 1.40                         | 0.35           | 0.35                                              | 0.14         | 0.35                     |                            |                            |                                     |            |            |            |                          |                             |                 |          |       | 2.59   |
| 4           |         | Tending                                                       | 5000                         |                |                                                   | 1000         | 4000                     |                            |                            |                                     |            |            |            |                          |                             |                 |          |       | 10000  |
| •           |         | Amt (Rs Lakhs)                                                | 0.32                         |                |                                                   | 0.0635       | 0.25                     |                            |                            |                                     |            |            |            |                          |                             |                 |          |       | 0.64   |
| 5           |         | DRSM (cum)                                                    | 400                          | 200            | 200                                               | 90           | 400                      |                            |                            |                                     |            |            |            |                          |                             |                 |          |       | 1290   |
|             |         | Amt (Rs Lakhs)                                                | 4.40                         | 2.20           | 2.20                                              | 0.99         | 4.40                     |                            | •                          |                                     |            |            |            |                          |                             |                 |          |       | 14.18  |
| 6           | -       | Plant Production                                              |                              |                |                                                   |              |                          |                            |                            |                                     |            |            |            |                          |                             |                 | 81300    | 8.03  | 6.53   |
| 7           |         | 1st year maintenance of nurser                                | ry stock raised              | d during 1st   | year of CA plan                                   |              |                          |                            |                            |                                     |            |            |            |                          |                             |                 | 53000    | 2.66  | 1.41   |
| Total       | 2nd Y   | Year                                                          |                              |                |                                                   |              |                          |                            |                            |                                     |            |            |            |                          |                             |                 |          |       | 120.23 |