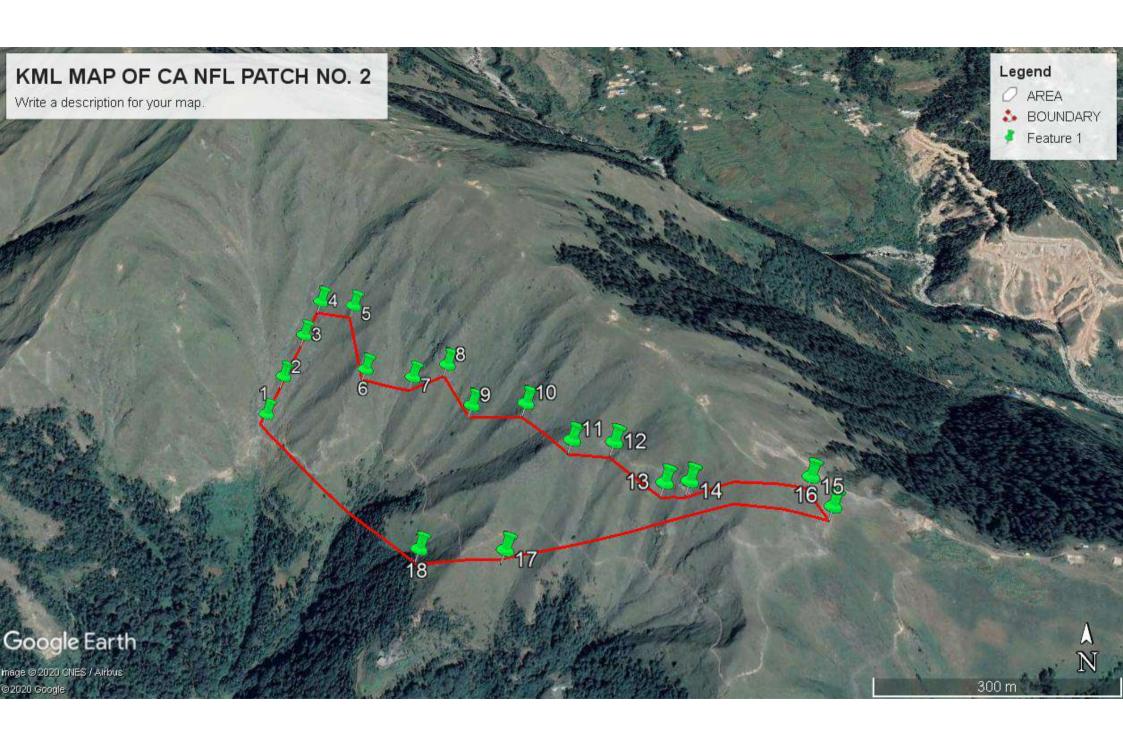

### COMPENSATORY AFFORESTATION PLAN UNDER UJH MULTIPURPOSE PROJECT ON 'NON FOREST' LAND IN BILLAWAR FOREST DIVISION

| S.No        |         | Item                                                          |                              |                | T LAN ON                                          |              |                          |                            | Deta                       |                                     |            |            |            |                          |                             |                 |          |       |        |
|-------------|---------|---------------------------------------------------------------|------------------------------|----------------|---------------------------------------------------|--------------|--------------------------|----------------------------|----------------------------|-------------------------------------|------------|------------|------------|--------------------------|-----------------------------|-----------------|----------|-------|--------|
|             | Range   |                                                               |                              |                |                                                   |              |                          |                            | Billav                     | var                                 |            |            |            |                          |                             |                 |          |       |        |
|             | CA Pat  | tch No.                                                       | NFL 1                        | NFL 2          | NFL 3                                             | NFL 4        | NFL 5                    | NFL 6                      | NFL 7                      | NFL 8                               | NFL 9      | NFL 10     | NFL 11     | NFL 12                   | NFL 13                      | NFL 14          | >        |       |        |
| Description | Khasra  | a No.                                                         | Kh no :<br>607/542<br>/466/1 | Kh no :<br>505 | Kh no<br>:750/687/7,<br>719/699/11,<br>715/699/11 | Kh no : 3    | Kh no :<br>885/458<br>/1 | Kh no :<br>511/466<br>/183 | Kh no :<br>509/406<br>/369 | Kh no<br>:1502/1442/<br>1336<br>/13 | Kh no 69   | Kh no 327  | Kh no 82   | Kh no :<br>2137<br>/1754 | Kh no<br>1695/1674/<br>1550 | Kh no :<br>1315 | Quantity | Rate  | Total  |
|             | Locatio | on                                                            | Malad                        | Malhar         | Badnota                                           | Malhar       | Thall                    | Kindli 1                   | Kindli 2                   | Macheddi                            | Goduflal 1 | Goduflal 2 | Goduflal 3 | Dhralta                  | Sialna                      | Ramkot          |          |       |        |
|             | Area to | o be Treated (Ha)                                             | 65                           | 10             | 34                                                | 4            | 36                       | 16                         | 60                         | 59                                  | 37         | 28         | 33         | 472                      | 10                          | 17              |          |       | 880    |
|             |         | YEAR                                                          | R-WISE V                     | WORK F         | PROGRAMI                                          | OF CA        | PLAN                     | UNDER                      | R UJH A                    | MULTIPU                             | RPOSE      | PROJEC     | CT ON '    | NON FO                   | DREST' L                    | LAND            |          |       |        |
| 1           |         | Boundary Pillaras                                             |                              |                |                                                   |              |                          |                            |                            |                                     |            |            |            |                          |                             |                 | 230      | 10000 | 23.00  |
| 2           | 1st     | Plant Production                                              |                              |                |                                                   |              |                          |                            |                            |                                     |            |            |            |                          |                             |                 | 63600    | 8.03  | 5.11   |
| 3           | Year    | Establishment of Nursery at Fowith provision for Seed contain |                              |                |                                                   |              |                          |                            |                            |                                     |            |            |            |                          |                             |                 | -        | L.S.  | 30.00  |
| 4           |         | Establishment of Nursery at D                                 | amanu Ramk                   | ote Range to   | cater for plant r                                 | equirement o | f CA Plan in             | cluding pro                | visioning fo               | r diesel engine                     | water Pump | )          |            |                          |                             |                 |          | L.S.  | 2.00   |
| Total       | (1st Y  | (ear)                                                         |                              |                |                                                   |              |                          |                            |                            |                                     |            |            |            |                          |                             |                 |          |       | 60.11  |
|             |         | Fencing (rft)                                                 | 20000                        | 6000           | 7000                                              | 3600         | 7500                     |                            |                            |                                     |            |            |            |                          |                             |                 |          |       | 44100  |
| 1           |         | Amt (Rs Lakhs)                                                | 40.00                        | 12.00          | 14.00                                             | 7.20         | 15.00                    |                            |                            |                                     |            |            |            |                          |                             |                 |          |       | 88.200 |
|             |         | Extra Carriage                                                | 1.1                          | 0.8            | 1.3                                               | 0.5          | 0.9                      |                            |                            |                                     |            |            |            |                          |                             |                 |          |       | 4.600  |
|             |         | Amt (Rs Lakhs)                                                | 41.10                        | 12.8           | 15.3                                              | 7.7          | 15.9                     |                            |                            |                                     |            |            |            |                          |                             |                 |          |       | 92.800 |
| 2           |         | Patch Sowing                                                  | 10000                        | 3000           | 10000                                             | 2000         | 5000                     |                            |                            |                                     |            |            |            |                          |                             |                 |          |       | 30000  |
| L           |         | Amt (Rs Lakhs)                                                | 0.70                         | 0.21           | 0.70                                              | 0.14         | 0.35                     |                            |                            |                                     |            |            |            |                          |                             |                 |          |       | 2.10   |
| 3           | 2nd     | Grass Slips (No.)                                             | 20000                        | 5000           | 5000                                              | 2000         | 5000                     |                            |                            |                                     |            |            |            |                          |                             |                 |          |       | 37000  |
| 3           | year    | Amt (Rs Lakhs)                                                | 1.40                         | 0.35           | 0.35                                              | 0.14         | 0.35                     |                            |                            |                                     |            |            |            |                          |                             |                 |          |       | 2.59   |
| 4           |         | Tending                                                       | 5000                         |                |                                                   | 1000         | 4000                     |                            |                            |                                     |            |            |            |                          |                             |                 |          |       | 10000  |
| •           |         | Amt (Rs Lakhs)                                                | 0.32                         |                |                                                   | 0.0635       | 0.25                     |                            |                            |                                     |            |            |            |                          |                             |                 |          |       | 0.64   |
| 5           |         | DRSM (cum)                                                    | 400                          | 200            | 200                                               | 90           | 400                      |                            |                            |                                     |            |            |            |                          |                             |                 |          |       | 1290   |
|             |         | Amt (Rs Lakhs)                                                | 4.40                         | 2.20           | 2.20                                              | 0.99         | 4.40                     |                            | •                          |                                     |            |            |            |                          |                             |                 |          |       | 14.18  |
| 6           | -       | Plant Production                                              |                              |                |                                                   |              |                          |                            |                            |                                     |            |            |            |                          |                             |                 | 81300    | 8.03  | 6.53   |
| 7           |         | 1st year maintenance of nurser                                | ry stock raised              | d during 1st   | year of CA plan                                   |              |                          |                            |                            |                                     |            |            |            |                          |                             |                 | 53000    | 2.66  | 1.41   |
| Total       | 2nd Y   | Year                                                          |                              |                |                                                   |              |                          |                            |                            |                                     |            |            |            |                          |                             |                 |          |       | 120.23 |