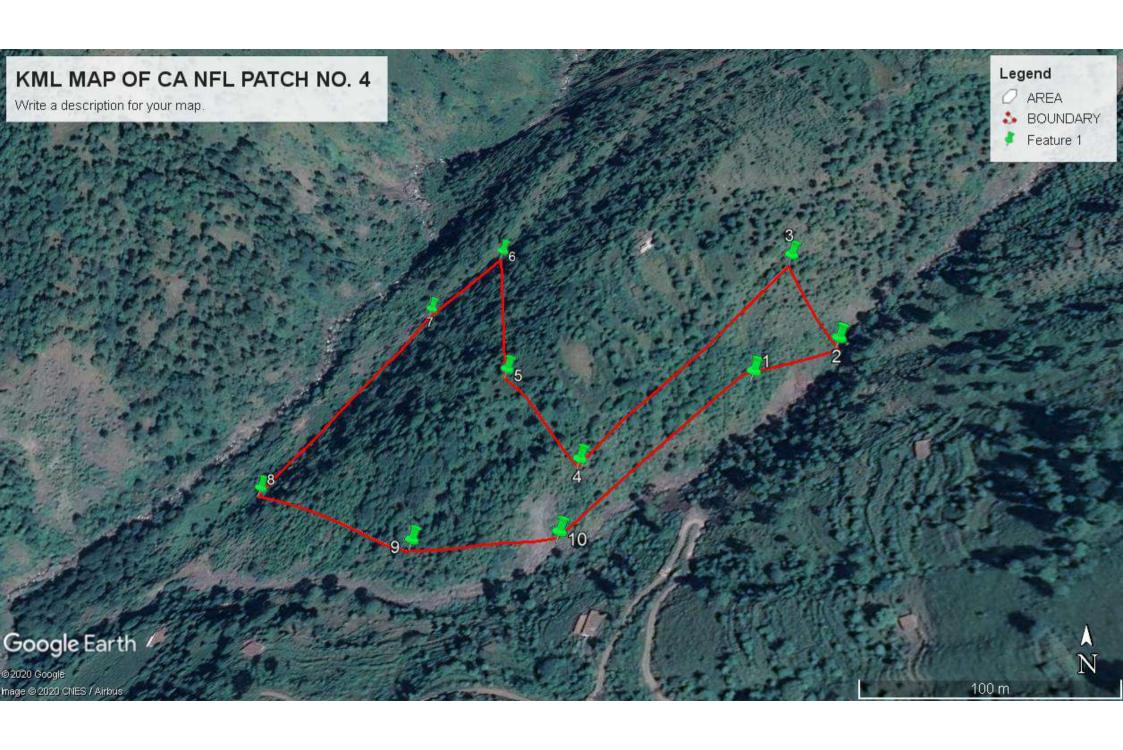

### COMPENSATORY AFFORESTATION PLAN UNDER UJH MULTIPURPOSE PROJECT ON 'NON FOREST' LAND IN BILLAWAR FOREST DIVISION

| S.No        |         | Item                                                          |                              |                | T LAN ON                                          |              |                          |                            | Deta                       |                                     |            |            |            |                          |                             |                 |          |       |        |
|-------------|---------|---------------------------------------------------------------|------------------------------|----------------|---------------------------------------------------|--------------|--------------------------|----------------------------|----------------------------|-------------------------------------|------------|------------|------------|--------------------------|-----------------------------|-----------------|----------|-------|--------|
|             | Range   |                                                               |                              |                |                                                   |              |                          |                            | Billav                     | var                                 |            |            |            |                          |                             |                 |          |       |        |
|             | CA Pat  | tch No.                                                       | NFL 1                        | NFL 2          | NFL 3                                             | NFL 4        | NFL 5                    | NFL 6                      | NFL 7                      | NFL 8                               | NFL 9      | NFL 10     | NFL 11     | NFL 12                   | NFL 13                      | NFL 14          | >        |       |        |
| Description | Khasra  | a No.                                                         | Kh no :<br>607/542<br>/466/1 | Kh no :<br>505 | Kh no<br>:750/687/7,<br>719/699/11,<br>715/699/11 | Kh no : 3    | Kh no :<br>885/458<br>/1 | Kh no :<br>511/466<br>/183 | Kh no :<br>509/406<br>/369 | Kh no<br>:1502/1442/<br>1336<br>/13 | Kh no 69   | Kh no 327  | Kh no 82   | Kh no :<br>2137<br>/1754 | Kh no<br>1695/1674/<br>1550 | Kh no :<br>1315 | Quantity | Rate  | Total  |
|             | Locatio | on                                                            | Malad                        | Malhar         | Badnota                                           | Malhar       | Thall                    | Kindli 1                   | Kindli 2                   | Macheddi                            | Goduflal 1 | Goduflal 2 | Goduflal 3 | Dhralta                  | Sialna                      | Ramkot          |          |       |        |
|             | Area to | o be Treated (Ha)                                             | 65                           | 10             | 34                                                | 4            | 36                       | 16                         | 60                         | 59                                  | 37         | 28         | 33         | 472                      | 10                          | 17              |          |       | 880    |
|             |         | YEAR                                                          | R-WISE V                     | WORK F         | PROGRAMI                                          | OF CA        | PLAN                     | UNDER                      | R UJH A                    | MULTIPU                             | RPOSE      | PROJEC     | CT ON '    | NON FO                   | DREST' L                    | LAND            |          |       |        |
| 1           |         | Boundary Pillaras                                             |                              |                |                                                   |              |                          |                            |                            |                                     |            |            |            |                          |                             |                 | 230      | 10000 | 23.00  |
| 2           | 1st     | Plant Production                                              |                              |                |                                                   |              |                          |                            |                            |                                     |            |            |            |                          |                             |                 | 63600    | 8.03  | 5.11   |
| 3           | Year    | Establishment of Nursery at Fowith provision for Seed contain |                              |                |                                                   |              |                          |                            |                            |                                     |            |            |            |                          |                             |                 | -        | L.S.  | 30.00  |
| 4           |         | Establishment of Nursery at D                                 | amanu Ramk                   | ote Range to   | cater for plant r                                 | equirement o | f CA Plan in             | cluding pro                | visioning fo               | r diesel engine                     | water Pump | )          |            |                          |                             |                 |          | L.S.  | 2.00   |
| Total       | (1st Y  | (ear)                                                         |                              |                |                                                   |              |                          |                            |                            |                                     |            |            |            |                          |                             |                 |          |       | 60.11  |
|             |         | Fencing (rft)                                                 | 20000                        | 6000           | 7000                                              | 3600         | 7500                     |                            |                            |                                     |            |            |            |                          |                             |                 |          |       | 44100  |
| 1           |         | Amt (Rs Lakhs)                                                | 40.00                        | 12.00          | 14.00                                             | 7.20         | 15.00                    |                            |                            |                                     |            |            |            |                          |                             |                 |          |       | 88.200 |
|             |         | Extra Carriage                                                | 1.1                          | 0.8            | 1.3                                               | 0.5          | 0.9                      |                            |                            |                                     |            |            |            |                          |                             |                 |          |       | 4.600  |
|             |         | Amt (Rs Lakhs)                                                | 41.10                        | 12.8           | 15.3                                              | 7.7          | 15.9                     |                            |                            |                                     |            |            |            |                          |                             |                 |          |       | 92.800 |
| 2           |         | Patch Sowing                                                  | 10000                        | 3000           | 10000                                             | 2000         | 5000                     |                            |                            |                                     |            |            |            |                          |                             |                 |          |       | 30000  |
| L           |         | Amt (Rs Lakhs)                                                | 0.70                         | 0.21           | 0.70                                              | 0.14         | 0.35                     |                            |                            |                                     |            |            |            |                          |                             |                 |          |       | 2.10   |
| 3           | 2nd     | Grass Slips (No.)                                             | 20000                        | 5000           | 5000                                              | 2000         | 5000                     |                            |                            |                                     |            |            |            |                          |                             |                 |          |       | 37000  |
| 3           | year    | Amt (Rs Lakhs)                                                | 1.40                         | 0.35           | 0.35                                              | 0.14         | 0.35                     |                            |                            |                                     |            |            |            |                          |                             |                 |          |       | 2.59   |
| 4           |         | Tending                                                       | 5000                         |                |                                                   | 1000         | 4000                     |                            |                            |                                     |            |            |            |                          |                             |                 |          |       | 10000  |
| •           |         | Amt (Rs Lakhs)                                                | 0.32                         |                |                                                   | 0.0635       | 0.25                     |                            |                            |                                     |            |            |            |                          |                             |                 |          |       | 0.64   |
| 5           |         | DRSM (cum)                                                    | 400                          | 200            | 200                                               | 90           | 400                      |                            |                            |                                     |            |            |            |                          |                             |                 |          |       | 1290   |
|             |         | Amt (Rs Lakhs)                                                | 4.40                         | 2.20           | 2.20                                              | 0.99         | 4.40                     |                            | •                          |                                     |            |            |            |                          |                             |                 |          |       | 14.18  |
| 6           | -       | Plant Production                                              |                              |                |                                                   |              |                          |                            |                            |                                     |            |            |            |                          |                             |                 | 81300    | 8.03  | 6.53   |
| 7           |         | 1st year maintenance of nurser                                | ry stock raised              | d during 1st   | year of CA plan                                   |              |                          |                            |                            |                                     |            |            |            |                          |                             |                 | 53000    | 2.66  | 1.41   |
| Total       | 2nd Y   | Year                                                          |                              |                |                                                   |              |                          |                            |                            |                                     |            |            |            |                          |                             |                 |          |       | 120.23 |