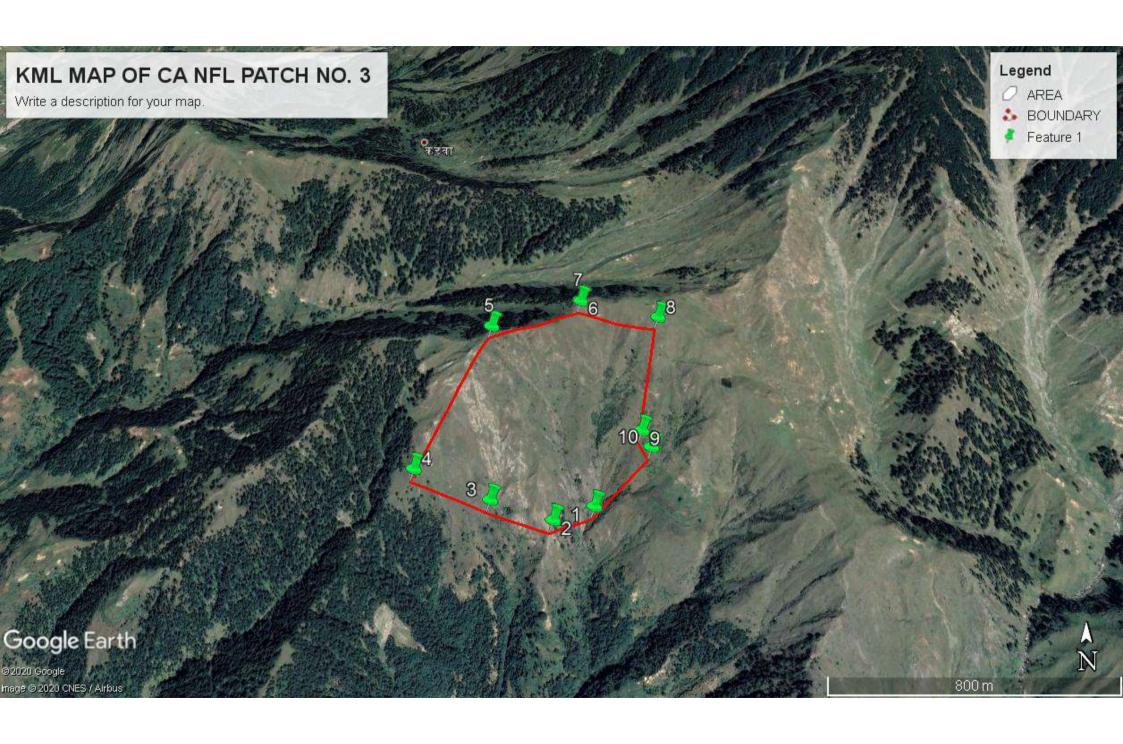

### COMPENSATORY AFFORESTATION PLAN UNDER UJH MULTIPURPOSE PROJECT ON 'NON FOREST' LAND IN BILLAWAR FOREST DIVISION

| S.No        |         | Item                                                          |                              |                | T LAN ON                                          |              |                          |                            | Deta                       |                                     |            |            |            |                          |                             |                 |          |       |        |
|-------------|---------|---------------------------------------------------------------|------------------------------|----------------|---------------------------------------------------|--------------|--------------------------|----------------------------|----------------------------|-------------------------------------|------------|------------|------------|--------------------------|-----------------------------|-----------------|----------|-------|--------|
|             | Range   |                                                               |                              |                |                                                   |              |                          |                            | Billav                     | var                                 |            |            |            |                          |                             |                 |          |       |        |
|             | CA Pat  | tch No.                                                       | NFL 1                        | NFL 2          | NFL 3                                             | NFL 4        | NFL 5                    | NFL 6                      | NFL 7                      | NFL 8                               | NFL 9      | NFL 10     | NFL 11     | NFL 12                   | NFL 13                      | NFL 14          | >        |       |        |
| Description | Khasra  | a No.                                                         | Kh no :<br>607/542<br>/466/1 | Kh no :<br>505 | Kh no<br>:750/687/7,<br>719/699/11,<br>715/699/11 | Kh no : 3    | Kh no :<br>885/458<br>/1 | Kh no :<br>511/466<br>/183 | Kh no :<br>509/406<br>/369 | Kh no<br>:1502/1442/<br>1336<br>/13 | Kh no 69   | Kh no 327  | Kh no 82   | Kh no :<br>2137<br>/1754 | Kh no<br>1695/1674/<br>1550 | Kh no :<br>1315 | Quantity | Rate  | Total  |
|             | Locatio | on                                                            | Malad                        | Malhar         | Badnota                                           | Malhar       | Thall                    | Kindli 1                   | Kindli 2                   | Macheddi                            | Goduflal 1 | Goduflal 2 | Goduflal 3 | Dhralta                  | Sialna                      | Ramkot          |          |       |        |
|             | Area to | o be Treated (Ha)                                             | 65                           | 10             | 34                                                | 4            | 36                       | 16                         | 60                         | 59                                  | 37         | 28         | 33         | 472                      | 10                          | 17              |          |       | 880    |
|             |         | YEAR                                                          | R-WISE V                     | WORK F         | PROGRAMI                                          | OF CA        | PLAN                     | UNDER                      | R UJH A                    | MULTIPU                             | RPOSE      | PROJEC     | CT ON '    | NON FO                   | DREST' L                    | LAND            |          |       |        |
| 1           |         | Boundary Pillaras                                             |                              |                |                                                   |              |                          |                            |                            |                                     |            |            |            |                          |                             |                 | 230      | 10000 | 23.00  |
| 2           | 1st     | Plant Production                                              |                              |                |                                                   |              |                          |                            |                            |                                     |            |            |            |                          |                             |                 | 63600    | 8.03  | 5.11   |
| 3           | Year    | Establishment of Nursery at Fowith provision for Seed contain |                              |                |                                                   |              |                          |                            |                            |                                     |            |            |            |                          |                             |                 | -        | L.S.  | 30.00  |
| 4           |         | Establishment of Nursery at D                                 | amanu Ramk                   | ote Range to   | cater for plant r                                 | equirement o | f CA Plan in             | cluding pro                | visioning fo               | r diesel engine                     | water Pump | )          |            |                          |                             |                 |          | L.S.  | 2.00   |
| Total       | (1st Y  | (ear)                                                         |                              |                |                                                   |              |                          |                            |                            |                                     |            |            |            |                          |                             |                 |          |       | 60.11  |
|             |         | Fencing (rft)                                                 | 20000                        | 6000           | 7000                                              | 3600         | 7500                     |                            |                            |                                     |            |            |            |                          |                             |                 |          |       | 44100  |
| 1           |         | Amt (Rs Lakhs)                                                | 40.00                        | 12.00          | 14.00                                             | 7.20         | 15.00                    |                            |                            |                                     |            |            |            |                          |                             |                 |          |       | 88.200 |
|             |         | Extra Carriage                                                | 1.1                          | 0.8            | 1.3                                               | 0.5          | 0.9                      |                            |                            |                                     |            |            |            |                          |                             |                 |          |       | 4.600  |
|             |         | Amt (Rs Lakhs)                                                | 41.10                        | 12.8           | 15.3                                              | 7.7          | 15.9                     |                            |                            |                                     |            |            |            |                          |                             |                 |          |       | 92.800 |
| 2           |         | Patch Sowing                                                  | 10000                        | 3000           | 10000                                             | 2000         | 5000                     |                            |                            |                                     |            |            |            |                          |                             |                 |          |       | 30000  |
| L           |         | Amt (Rs Lakhs)                                                | 0.70                         | 0.21           | 0.70                                              | 0.14         | 0.35                     |                            |                            |                                     |            |            |            |                          |                             |                 |          |       | 2.10   |
| 3           | 2nd     | Grass Slips (No.)                                             | 20000                        | 5000           | 5000                                              | 2000         | 5000                     |                            |                            |                                     |            |            |            |                          |                             |                 |          |       | 37000  |
| 3           | year    | Amt (Rs Lakhs)                                                | 1.40                         | 0.35           | 0.35                                              | 0.14         | 0.35                     |                            |                            |                                     |            |            |            |                          |                             |                 |          |       | 2.59   |
| 4           |         | Tending                                                       | 5000                         |                |                                                   | 1000         | 4000                     |                            |                            |                                     |            |            |            |                          |                             |                 |          |       | 10000  |
| •           |         | Amt (Rs Lakhs)                                                | 0.32                         |                |                                                   | 0.0635       | 0.25                     |                            |                            |                                     |            |            |            |                          |                             |                 |          |       | 0.64   |
| 5           |         | DRSM (cum)                                                    | 400                          | 200            | 200                                               | 90           | 400                      |                            |                            |                                     |            |            |            |                          |                             |                 |          |       | 1290   |
|             |         | Amt (Rs Lakhs)                                                | 4.40                         | 2.20           | 2.20                                              | 0.99         | 4.40                     |                            | •                          |                                     |            |            |            |                          |                             |                 |          |       | 14.18  |
| 6           | -       | Plant Production                                              |                              |                |                                                   |              |                          |                            |                            |                                     |            |            |            |                          |                             |                 | 81300    | 8.03  | 6.53   |
| 7           |         | 1st year maintenance of nurser                                | ry stock raised              | d during 1st   | year of CA plan                                   |              |                          |                            |                            |                                     |            |            |            |                          |                             |                 | 53000    | 2.66  | 1.41   |
| Total       | 2nd Y   | Year                                                          |                              |                |                                                   |              |                          |                            |                            |                                     |            |            |            |                          |                             |                 |          |       | 120.23 |