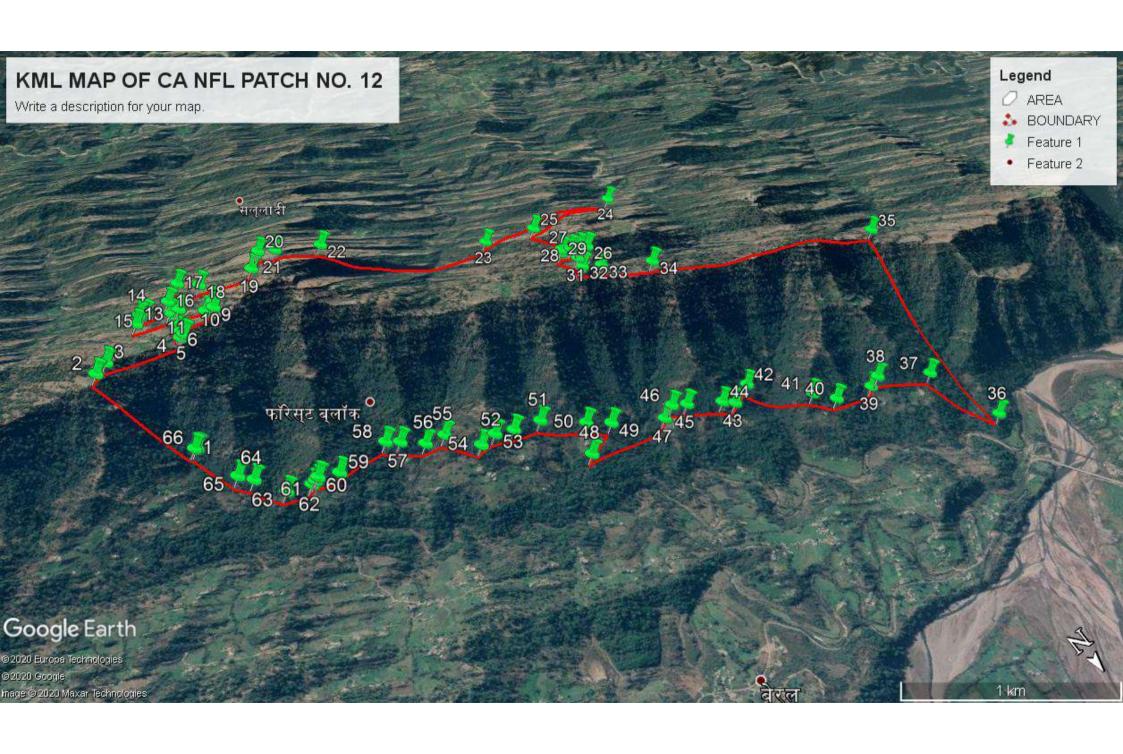

Divisional Forest Officer Basohli Forest Division Basohli

Divisional Forest Officer Billawar Forest Division Billawar

|                                                              | F            | Proposal for Di                  | version            | of fo             | rest la   | and u  | ınder F    | CA for    | Ujh MI            | PP - Al   | ostra       | ct o  | f Comp    | ensato     | ry Aff       | orest    | atior        | n Pla  | n            |          |              |         |               |     | Fin in I<br>Lakhs |
|--------------------------------------------------------------|--------------|----------------------------------|--------------------|-------------------|-----------|--------|------------|-----------|-------------------|-----------|-------------|-------|-----------|------------|--------------|----------|--------------|--------|--------------|----------|--------------|---------|---------------|-----|-------------------|
| CA Patch No.                                                 | Area<br>(Ha) | Compt / Khasra                   | Range /<br>Tehsil, | Working<br>Circle | Fenc      | ing    | Plant      | ation     | Patch So<br>Grass | -         | We<br>Rem   |       | Tending / | Pruning    | DRS          | SM.      | Cra          | ate    | w            | 'HS      | Dibl         | ling    | Inspec<br>Pat |     | Total             |
|                                                              | (114)        |                                  | village            | » o               | Phy (rft) | Fin    | Phy (No.)  | Fin       | Phy (No.)         | Fin       | Phy<br>(Ha) | Fin   | Phy (No.) | Fin        | Phy<br>(cum) | Fin      | Phy<br>(No.) | Fin    | Phy<br>(No.) | Fin      | Phy<br>(No.) | Fin     | Phy<br>(km)   | Fin | Fin               |
|                                                              |              |                                  |                    |                   |           |        |            | Billawar  | Forest Di         | ivision   | , , , ,     |       |           |            |              |          | , , ,        |        |              |          |              |         | ,             |     |                   |
| NFL 1                                                        | 65           | Kh no :<br>607/542/466/1         | Billawar/          |                   | 20000     | 41.1   | 15000      | 7.4       | 30000             | 2.1       | -           | -     | 5000      | 0.32       | 400          | 4.4      | -            | -      | -            | -        |              |         | -             |     | 55.30             |
| NFL 2                                                        | 10           | Kh no : 505                      | Billawar           |                   | 6000      | 12.8   | 4000       | 1.97      | 8000              | 0.56      | -           | -     | -         | -          | 200          | 2.2      |              | -      | -            | -        |              |         |               | -   | 17.53             |
| NFL 3                                                        | 34           | Kh no :750/687/7,<br>719/699/11, | Billawar           |                   | 7000      | 15.3   | 10000      | 3.13      | 15000             | 1.05      | -           | -     | -         | -          | 200          | 2.2      | -            | -      | -            | -        |              |         | -             | -   | 21.68             |
| NFL 4                                                        | 4            | Kh no: 3                         | Billawar           |                   | 3600      | 7.7    | 4000       | 1.97      | 4000              | 0.28      | -           | -     | 1000      | 0.06       | 90           | 0.99     |              | -      | -            | -        |              |         |               | -   | 11.00             |
| NFL 5                                                        | 36           | Kh no: 885/458/1                 | Billawar           |                   | 7500      | 15.9   | 20000      | 9.87      | 10000             | 0.7       | -           | -     | 4000      | 0.25       | 400          | 4.4      | -            | -      | -            | -        |              |         | -             | -   | 31.12             |
| NFL 6                                                        | 16           | Kh no: 511/466/183               | Billawar           |                   | 9500      | 19.9   | 8500       | 2.66      | 7000              | 0.49      | -           | -     | -         | -          | 200          | 2.2      | -            | -      | -            | -        |              |         | -             | -   | 25.25             |
| NFL 7                                                        | 60           | Kh no: 509/406/369               | Billawar           |                   | 17000     | 34.9   | 15000      | 7.4       | 30000             | 2.1       | -           | -     | -         | -          |              |          | -            | -      | -            | -        |              |         | -             |     | 44.40             |
| NFL 8                                                        | 59           | Kh no                            | Billawar           |                   | 18000     | 37.3   | 20000      | 9.87      | 30000             | 2.1       | -           | -     | -         | -          | 200          | 2.2      |              | -      | -            | -        |              |         | -             | -   | 51.47             |
| NFL 9                                                        | 37           | Kh no 69                         | Billawar           |                   | 10000     | 20.8   | 5000       | 2.22      | 5000              | 0.35      | -           | -     | 2000      | 0.13       | 100          | 1.1      | -            | -      | -            | -        |              |         | -             | -   | 24.60             |
| NFL 10                                                       | 28           | Kh no 327                        | Billawar           |                   | 7500      | 15.7   | 6000       | 4.76      | 5500              | 0.38      | -           | -     | -         | -          | 100          | 1.1      | -            | -      | -            | -        |              |         | -             | -   | 21.94             |
| NFL 11                                                       | 33           | Kh no 82                         | Billawar           |                   | 10000     | 20.8   | 6000       | 2.66      | 6000              | 0.42      | -           | -     | 2500      | 0.16       | 200          | 2.2      | •            | -      | -            | -        |              |         | -             | -   | 26.24             |
| NFL 12                                                       | 472          | Kh no: 2137/1754                 | Billawar           |                   | 89000     | 183    | 27000      | 8.22      | 13500             | 0.94      | -           | -     | 9000      | 0.57       | 800          | 8.79     | -            | -      | -            | -        | 10,000       | 0.64    | -             | -   | 202.16            |
| NFL 13                                                       | 10           | Kh no<br>1695/1674/1550          | Ramkot             |                   | 6800      | 14.4   | 4000       | 1.92      | 5000              | 0.35      | -           | -     | 2000      | 0.13       | 100          | 1.1      | -            | -      | -            | -        |              |         | -             | -   | 17.90             |
| NFL 14                                                       | 17           | Kh no: 1315                      | Ramkot             |                   | 7400      | 15.6   | 8000       | 3.25      | 6000              | 0.42      | -           | -     | 2000      | 0.13       | 100          | 1.1      | -            | -      | -            | -        |              |         | -             | -   | 20.50             |
| TOTAL                                                        | 880          |                                  |                    |                   | 219300    | 455.2  | 152500     | 67.3      | 175000            | 12.24     | 0           | 0     | 27500     | 1.75       | 3090         | 33.96    | 0            | 0      | 0            | 0        | 10000        | 0.64    | 0             | 0   | 571.09            |
| ant Production (Lakh No.)                                    |              |                                  |                    |                   |           |        |            |           |                   |           |             |       |           |            |              |          |              |        |              |          |              |         |               |     | 2.65              |
| nt (Rs Lacs)                                                 |              |                                  |                    |                   |           |        |            |           |                   |           |             |       |           |            |              |          |              |        |              |          |              |         |               |     | 21.31             |
| JC (Lakh No.)                                                |              |                                  |                    |                   |           |        |            |           |                   |           |             |       |           |            |              |          |              |        |              |          |              |         |               |     | 0.69              |
| nt (Rs Lacs)                                                 |              |                                  |                    |                   |           |        |            |           |                   |           |             |       |           |            |              |          |              |        |              |          |              |         |               |     | 20.26             |
| ncing Maintainance (Rs Lakhs)                                |              |                                  |                    |                   |           |        |            |           |                   |           |             |       |           |            |              |          |              |        |              |          |              |         |               |     | 131.5             |
| aintainance of Plants (Rs Lakhs)                             |              |                                  |                    |                   |           |        |            |           |                   |           |             |       |           |            |              |          |              |        |              |          |              |         |               |     | 20.21             |
| C Maintainance (Rs Lakhs)<br>oundary Pillars (No.)           |              |                                  |                    |                   |           |        |            |           |                   |           |             |       |           |            |              |          |              |        |              |          |              |         |               |     | 13.59             |
| nt (Rs Lakhs)                                                |              |                                  |                    |                   |           |        |            |           |                   |           |             |       |           |            |              |          |              |        |              |          |              |         |               |     | 230               |
| tablishment of Nursery (Rs Lakhs)                            |              |                                  |                    |                   |           |        |            |           |                   |           |             |       |           |            |              |          |              |        |              |          |              |         |               |     | 32.00             |
| rovision for cost of plant produced 08,11,2017 issued by the | uction (inc  | •                                | , .                |                   |           | tion & | BUC of the | e balance | (4,55,00          | 0 - 1,52, | 500 =       | 3,02, | 500) numb | per of pla | nts [Ref     | er to th | e instr      | uction | s conve      | eyed vio | e F. No.     | 11-423/ | ′2011 -       | FC  | 211.0             |
| otal Financial (Rs Lakhs)                                    |              |                                  | -                  | •                 | -         |        |            |           |                   |           |             |       |           |            |              |          |              |        |              |          |              |         |               |     | 1044.1            |