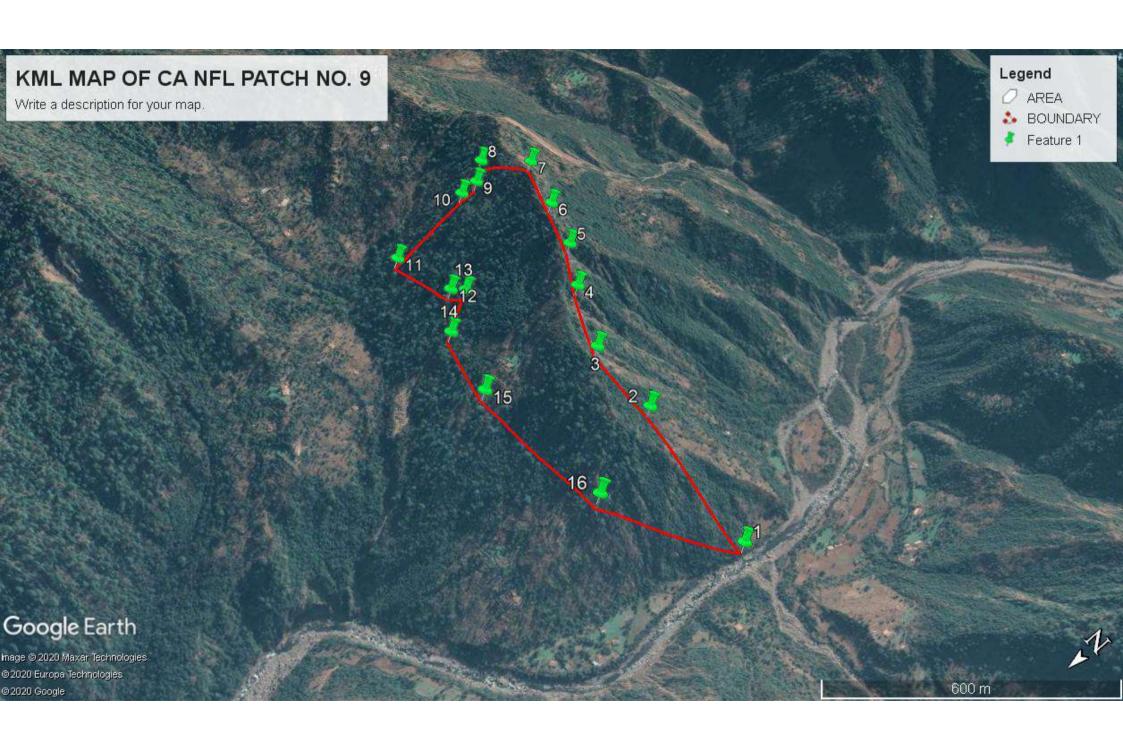

### COMPENSATORY AFFORESTATION PLAN UNDER UJH MULTIPURPOSE PROJECT ON 'NON FOREST' LAND IN BILLAWAR FOREST DIVISION

| S.No        |         | Item                                                          |                              |                | T LAN ON                                          |              |                          |                            | Deta                       |                                     |            |            |            |                          |                             |                 |          |       |        |
|-------------|---------|---------------------------------------------------------------|------------------------------|----------------|---------------------------------------------------|--------------|--------------------------|----------------------------|----------------------------|-------------------------------------|------------|------------|------------|--------------------------|-----------------------------|-----------------|----------|-------|--------|
|             | Range   |                                                               |                              |                |                                                   |              |                          |                            | Billav                     | var                                 |            |            |            |                          |                             |                 |          |       |        |
|             | CA Pat  | tch No.                                                       | NFL 1                        | NFL 2          | NFL 3                                             | NFL 4        | NFL 5                    | NFL 6                      | NFL 7                      | NFL 8                               | NFL 9      | NFL 10     | NFL 11     | NFL 12                   | NFL 13                      | NFL 14          | >        |       |        |
| Description | Khasra  | a No.                                                         | Kh no :<br>607/542<br>/466/1 | Kh no :<br>505 | Kh no<br>:750/687/7,<br>719/699/11,<br>715/699/11 | Kh no : 3    | Kh no :<br>885/458<br>/1 | Kh no :<br>511/466<br>/183 | Kh no :<br>509/406<br>/369 | Kh no<br>:1502/1442/<br>1336<br>/13 | Kh no 69   | Kh no 327  | Kh no 82   | Kh no :<br>2137<br>/1754 | Kh no<br>1695/1674/<br>1550 | Kh no :<br>1315 | Quantity | Rate  | Total  |
|             | Locatio | on                                                            | Malad                        | Malhar         | Badnota                                           | Malhar       | Thall                    | Kindli 1                   | Kindli 2                   | Macheddi                            | Goduflal 1 | Goduflal 2 | Goduflal 3 | Dhralta                  | Sialna                      | Ramkot          |          |       |        |
|             | Area to | o be Treated (Ha)                                             | 65                           | 10             | 34                                                | 4            | 36                       | 16                         | 60                         | 59                                  | 37         | 28         | 33         | 472                      | 10                          | 17              |          |       | 880    |
|             |         | YEAR                                                          | R-WISE V                     | WORK F         | PROGRAMI                                          | OF CA        | PLAN                     | UNDER                      | R UJH A                    | MULTIPU                             | RPOSE      | PROJEC     | CT ON '    | NON FO                   | DREST' L                    | LAND            |          |       |        |
| 1           |         | Boundary Pillaras                                             |                              |                |                                                   |              |                          |                            |                            |                                     |            |            |            |                          |                             |                 | 230      | 10000 | 23.00  |
| 2           | 1st     | Plant Production                                              |                              |                |                                                   |              |                          |                            |                            |                                     |            |            |            |                          |                             |                 | 63600    | 8.03  | 5.11   |
| 3           | Year    | Establishment of Nursery at Fowith provision for Seed contain |                              |                |                                                   |              |                          |                            |                            |                                     |            |            |            |                          |                             |                 | -        | L.S.  | 30.00  |
| 4           |         | Establishment of Nursery at D                                 | amanu Ramk                   | ote Range to   | cater for plant r                                 | equirement o | f CA Plan in             | cluding pro                | visioning fo               | r diesel engine                     | water Pump | )          |            |                          |                             |                 |          | L.S.  | 2.00   |
| Total       | (1st Y  | (ear)                                                         |                              |                |                                                   |              |                          |                            |                            |                                     |            |            |            |                          |                             |                 |          |       | 60.11  |
|             |         | Fencing (rft)                                                 | 20000                        | 6000           | 7000                                              | 3600         | 7500                     |                            |                            |                                     |            |            |            |                          |                             |                 |          |       | 44100  |
| 1           |         | Amt (Rs Lakhs)                                                | 40.00                        | 12.00          | 14.00                                             | 7.20         | 15.00                    |                            |                            |                                     |            |            |            |                          |                             |                 |          |       | 88.200 |
|             |         | Extra Carriage                                                | 1.1                          | 0.8            | 1.3                                               | 0.5          | 0.9                      |                            |                            |                                     |            |            |            |                          |                             |                 |          |       | 4.600  |
|             |         | Amt (Rs Lakhs)                                                | 41.10                        | 12.8           | 15.3                                              | 7.7          | 15.9                     |                            |                            |                                     |            |            |            |                          |                             |                 |          |       | 92.800 |
| 2           |         | Patch Sowing                                                  | 10000                        | 3000           | 10000                                             | 2000         | 5000                     |                            |                            |                                     |            |            |            |                          |                             |                 |          |       | 30000  |
| L           |         | Amt (Rs Lakhs)                                                | 0.70                         | 0.21           | 0.70                                              | 0.14         | 0.35                     |                            |                            |                                     |            |            |            |                          |                             |                 |          |       | 2.10   |
| 3           | 2nd     | Grass Slips (No.)                                             | 20000                        | 5000           | 5000                                              | 2000         | 5000                     |                            |                            |                                     |            |            |            |                          |                             |                 |          |       | 37000  |
| 3           | year    | Amt (Rs Lakhs)                                                | 1.40                         | 0.35           | 0.35                                              | 0.14         | 0.35                     |                            |                            |                                     |            |            |            |                          |                             |                 |          |       | 2.59   |
| 4           |         | Tending                                                       | 5000                         |                |                                                   | 1000         | 4000                     |                            |                            |                                     |            |            |            |                          |                             |                 |          |       | 10000  |
| •           |         | Amt (Rs Lakhs)                                                | 0.32                         |                |                                                   | 0.0635       | 0.25                     |                            |                            |                                     |            |            |            |                          |                             |                 |          |       | 0.64   |
| 5           |         | DRSM (cum)                                                    | 400                          | 200            | 200                                               | 90           | 400                      |                            |                            |                                     |            |            |            |                          |                             |                 |          |       | 1290   |
|             |         | Amt (Rs Lakhs)                                                | 4.40                         | 2.20           | 2.20                                              | 0.99         | 4.40                     |                            | •                          |                                     |            |            |            |                          |                             |                 |          |       | 14.18  |
| 6           | -       | Plant Production                                              |                              |                |                                                   |              |                          |                            |                            |                                     |            |            |            |                          |                             |                 | 81300    | 8.03  | 6.53   |
| 7           |         | 1st year maintenance of nurser                                | ry stock raised              | d during 1st   | year of CA plan                                   |              |                          |                            |                            |                                     |            |            |            |                          |                             |                 | 53000    | 2.66  | 1.41   |
| Total       | 2nd Y   | Year                                                          |                              |                |                                                   |              |                          |                            |                            |                                     |            |            |            |                          |                             |                 |          |       | 120.23 |