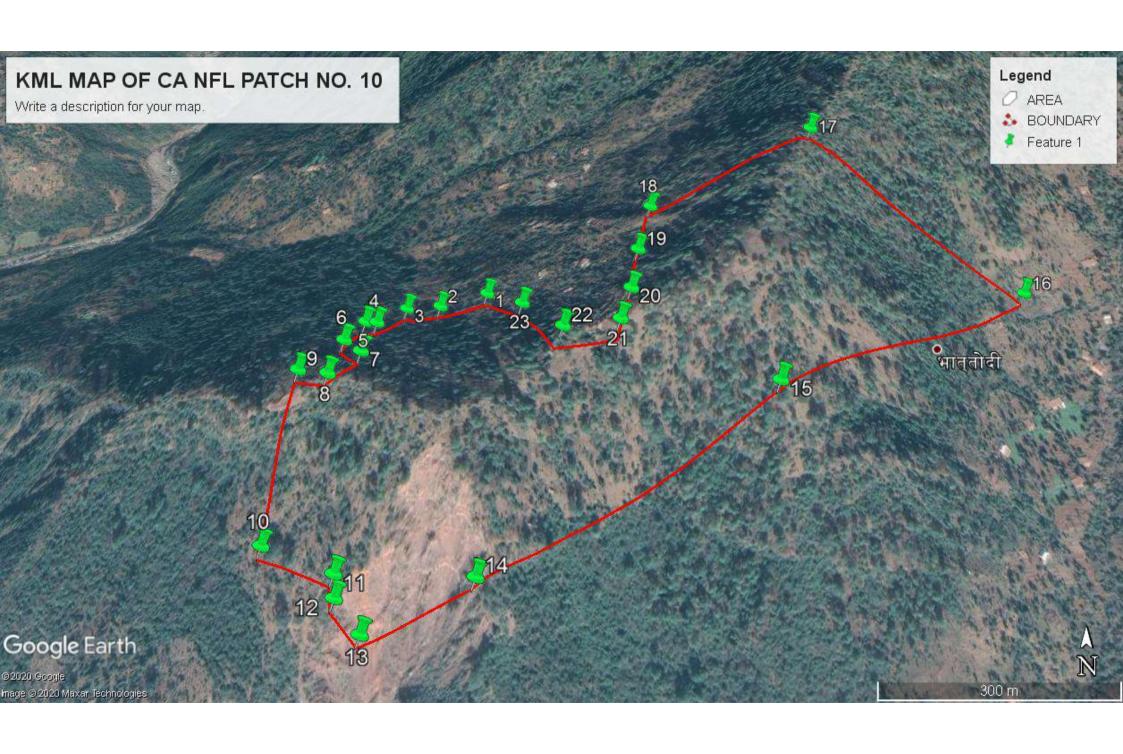

### COMPENSATORY AFFORESTATION PLAN UNDER UJH MULTIPURPOSE PROJECT ON 'NON FOREST' LAND IN BILLAWAR FOREST DIVISION

| S.No        |         | Item                                                          |                              |                | T LAN ON                                          |              |                          |                            | Deta                       |                                     |            |            |            |                          |                             |                 |          |       |        |
|-------------|---------|---------------------------------------------------------------|------------------------------|----------------|---------------------------------------------------|--------------|--------------------------|----------------------------|----------------------------|-------------------------------------|------------|------------|------------|--------------------------|-----------------------------|-----------------|----------|-------|--------|
|             | Range   |                                                               |                              |                |                                                   |              |                          |                            | Billav                     | var                                 |            |            |            |                          |                             |                 |          |       |        |
|             | CA Pat  | tch No.                                                       | NFL 1                        | NFL 2          | NFL 3                                             | NFL 4        | NFL 5                    | NFL 6                      | NFL 7                      | NFL 8                               | NFL 9      | NFL 10     | NFL 11     | NFL 12                   | NFL 13                      | NFL 14          | >        |       |        |
| Description | Khasra  | a No.                                                         | Kh no :<br>607/542<br>/466/1 | Kh no :<br>505 | Kh no<br>:750/687/7,<br>719/699/11,<br>715/699/11 | Kh no : 3    | Kh no :<br>885/458<br>/1 | Kh no :<br>511/466<br>/183 | Kh no :<br>509/406<br>/369 | Kh no<br>:1502/1442/<br>1336<br>/13 | Kh no 69   | Kh no 327  | Kh no 82   | Kh no :<br>2137<br>/1754 | Kh no<br>1695/1674/<br>1550 | Kh no :<br>1315 | Quantity | Rate  | Total  |
|             | Locatio | on                                                            | Malad                        | Malhar         | Badnota                                           | Malhar       | Thall                    | Kindli 1                   | Kindli 2                   | Macheddi                            | Goduflal 1 | Goduflal 2 | Goduflal 3 | Dhralta                  | Sialna                      | Ramkot          |          |       |        |
|             | Area to | o be Treated (Ha)                                             | 65                           | 10             | 34                                                | 4            | 36                       | 16                         | 60                         | 59                                  | 37         | 28         | 33         | 472                      | 10                          | 17              |          |       | 880    |
|             |         | YEAR                                                          | R-WISE V                     | WORK F         | PROGRAMI                                          | OF CA        | PLAN                     | UNDER                      | R UJH A                    | MULTIPU                             | RPOSE      | PROJEC     | CT ON '    | NON FO                   | DREST' L                    | LAND            |          |       |        |
| 1           |         | Boundary Pillaras                                             |                              |                |                                                   |              |                          |                            |                            |                                     |            |            |            |                          |                             |                 | 230      | 10000 | 23.00  |
| 2           | 1st     | Plant Production                                              |                              |                |                                                   |              |                          |                            |                            |                                     |            |            |            |                          |                             |                 | 63600    | 8.03  | 5.11   |
| 3           | Year    | Establishment of Nursery at Fowith provision for Seed contain |                              |                |                                                   |              |                          |                            |                            |                                     |            |            |            |                          |                             |                 | -        | L.S.  | 30.00  |
| 4           |         | Establishment of Nursery at D                                 | amanu Ramk                   | ote Range to   | cater for plant r                                 | equirement o | f CA Plan in             | cluding pro                | visioning fo               | r diesel engine                     | water Pump | )          |            |                          |                             |                 |          | L.S.  | 2.00   |
| Total       | (1st Y  | (ear)                                                         |                              |                |                                                   |              |                          |                            |                            |                                     |            |            |            |                          |                             |                 |          |       | 60.11  |
|             |         | Fencing (rft)                                                 | 20000                        | 6000           | 7000                                              | 3600         | 7500                     |                            |                            |                                     |            |            |            |                          |                             |                 |          |       | 44100  |
| 1           |         | Amt (Rs Lakhs)                                                | 40.00                        | 12.00          | 14.00                                             | 7.20         | 15.00                    |                            |                            |                                     |            |            |            |                          |                             |                 |          |       | 88.200 |
|             |         | Extra Carriage                                                | 1.1                          | 0.8            | 1.3                                               | 0.5          | 0.9                      |                            |                            |                                     |            |            |            |                          |                             |                 |          |       | 4.600  |
|             |         | Amt (Rs Lakhs)                                                | 41.10                        | 12.8           | 15.3                                              | 7.7          | 15.9                     |                            |                            |                                     |            |            |            |                          |                             |                 |          |       | 92.800 |
| 2           |         | Patch Sowing                                                  | 10000                        | 3000           | 10000                                             | 2000         | 5000                     |                            |                            |                                     |            |            |            |                          |                             |                 |          |       | 30000  |
| L           |         | Amt (Rs Lakhs)                                                | 0.70                         | 0.21           | 0.70                                              | 0.14         | 0.35                     |                            |                            |                                     |            |            |            |                          |                             |                 |          |       | 2.10   |
| 3           | 2nd     | Grass Slips (No.)                                             | 20000                        | 5000           | 5000                                              | 2000         | 5000                     |                            |                            |                                     |            |            |            |                          |                             |                 |          |       | 37000  |
| 3           | year    | Amt (Rs Lakhs)                                                | 1.40                         | 0.35           | 0.35                                              | 0.14         | 0.35                     |                            |                            |                                     |            |            |            |                          |                             |                 |          |       | 2.59   |
| 4           |         | Tending                                                       | 5000                         |                |                                                   | 1000         | 4000                     |                            |                            |                                     |            |            |            |                          |                             |                 |          |       | 10000  |
| •           |         | Amt (Rs Lakhs)                                                | 0.32                         |                |                                                   | 0.0635       | 0.25                     |                            |                            |                                     |            |            |            |                          |                             |                 |          |       | 0.64   |
| 5           |         | DRSM (cum)                                                    | 400                          | 200            | 200                                               | 90           | 400                      |                            |                            |                                     |            |            |            |                          |                             |                 |          |       | 1290   |
|             |         | Amt (Rs Lakhs)                                                | 4.40                         | 2.20           | 2.20                                              | 0.99         | 4.40                     |                            | •                          |                                     |            |            |            |                          |                             |                 |          |       | 14.18  |
| 6           | -       | Plant Production                                              |                              |                |                                                   |              |                          |                            |                            |                                     |            |            |            |                          |                             |                 | 81300    | 8.03  | 6.53   |
| 7           |         | 1st year maintenance of nurser                                | ry stock raised              | d during 1st   | year of CA plan                                   |              |                          |                            |                            |                                     |            |            |            |                          |                             |                 | 53000    | 2.66  | 1.41   |
| Total       | 2nd Y   | Year                                                          |                              |                |                                                   |              |                          |                            |                            |                                     |            |            |            |                          |                             |                 |          |       | 120.23 |