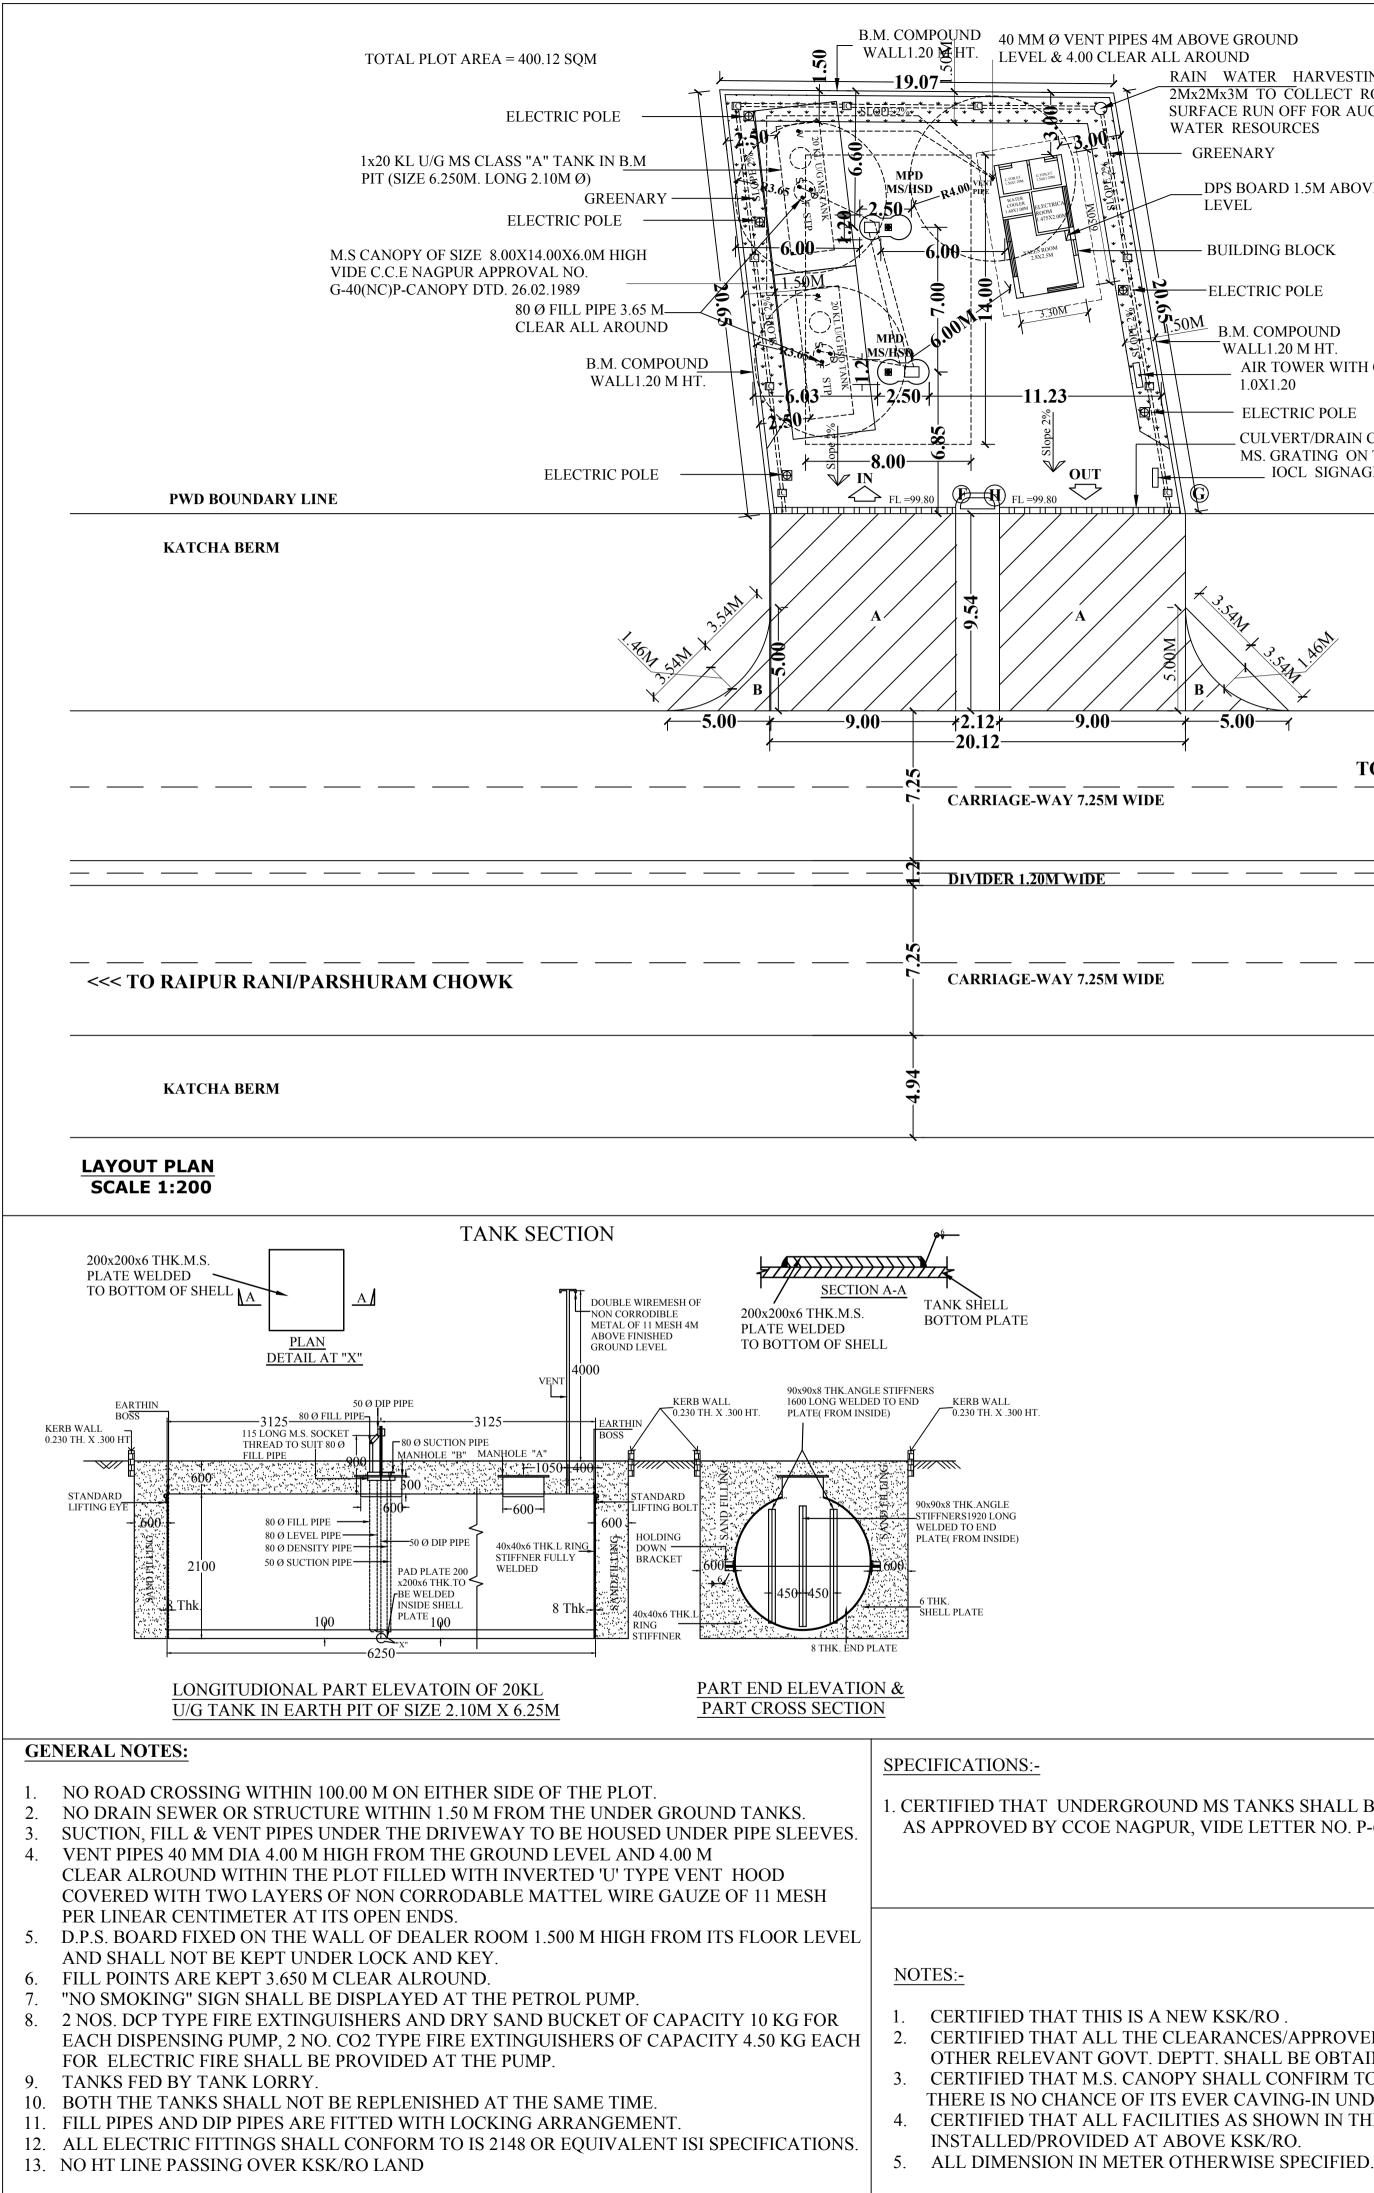

| M ABOVE GROUND                                                                              |                           |
|---------------------------------------------------------------------------------------------|---------------------------|
| LL AROUND                                                                                   |                           |
| RAIN WATER HARVESTING STORAG                                                                | E PIT SIZE                |
| 2Mx2Mx3M TO COLLECT ROOF TOP RA                                                             | IN WATER &                |
| SURFACE RUN OFF FOR AUGMENTATION                                                            | I OF GROUND               |
| WATER RESOURCES                                                                             |                           |
| — GREENARY                                                                                  |                           |
|                                                                                             |                           |
| DPS BOARD 1.5M ABOVE FROM GRO<br>LEVEL                                                      | UND                       |
|                                                                                             |                           |
| ——— BUILDING BLOCK                                                                          |                           |
| BOIEDING BEOCK                                                                              |                           |
| ELECTRIC POLE                                                                               |                           |
|                                                                                             |                           |
| B.M. COMPOUND                                                                               |                           |
| WALL1.20 M HT.                                                                              |                           |
| AIR TOWER WITH COMPRESSO                                                                    | R                         |
| 1.0X1.20                                                                                    |                           |
| ELECTRIC POLE                                                                               |                           |
| CULVERT/DRAIN COVERED WIT                                                                   | ГН                        |
| MS. GRATING ON TOP(300MM)                                                                   |                           |
| IOCL SIGNAGE                                                                                |                           |
|                                                                                             | <b>PWD BOUNDARY LINE</b>  |
|                                                                                             |                           |
|                                                                                             | KATCHA BERM               |
|                                                                                             |                           |
| B<br>B<br>B<br>B<br>B<br>B<br>B<br>B<br>B<br>B<br>B<br>B<br>B<br>B<br>B<br>B<br>B<br>B<br>B |                           |
| ->                                                                                          |                           |
|                                                                                             |                           |
| Z X X Y Y MON                                                                               |                           |
| Si A Str                                                                                    |                           |
| B                                                                                           |                           |
|                                                                                             |                           |
| /                                                                                           |                           |
| TO SADHAI                                                                                   | URA / AGGARSAIN CHOWK >>> |
|                                                                                             |                           |
|                                                                                             |                           |
|                                                                                             |                           |
|                                                                                             |                           |
|                                                                                             |                           |
|                                                                                             |                           |

**KATCHA BERM** 

1. CERTIFIED THAT UNDERGROUND MS TANKS SHALL BE FABRICATED AND INSTALLED AS APPROVED BY CCOE NAGPUR, VIDE LETTER NO. P-6 (3) 51 DATED 23.01.07.

CERTIFIED THAT ALL THE CLEARANCES/APPROVELS FROM OTHER RELEVANT GOVT. DEPTT. SHALL BE OBTAINED. 3. CERTIFIED THAT M.S. CANOPY SHALL CONFIRM TO SOUND ENGG. SPEC. AND THERE IS NO CHANCE OF ITS EVER CAVING-IN UNDER NORMAL CIRCUMSTANCES. 4. CERTIFIED THAT ALL FACILITIES AS SHOWN IN THE DRAWING SHALL BE