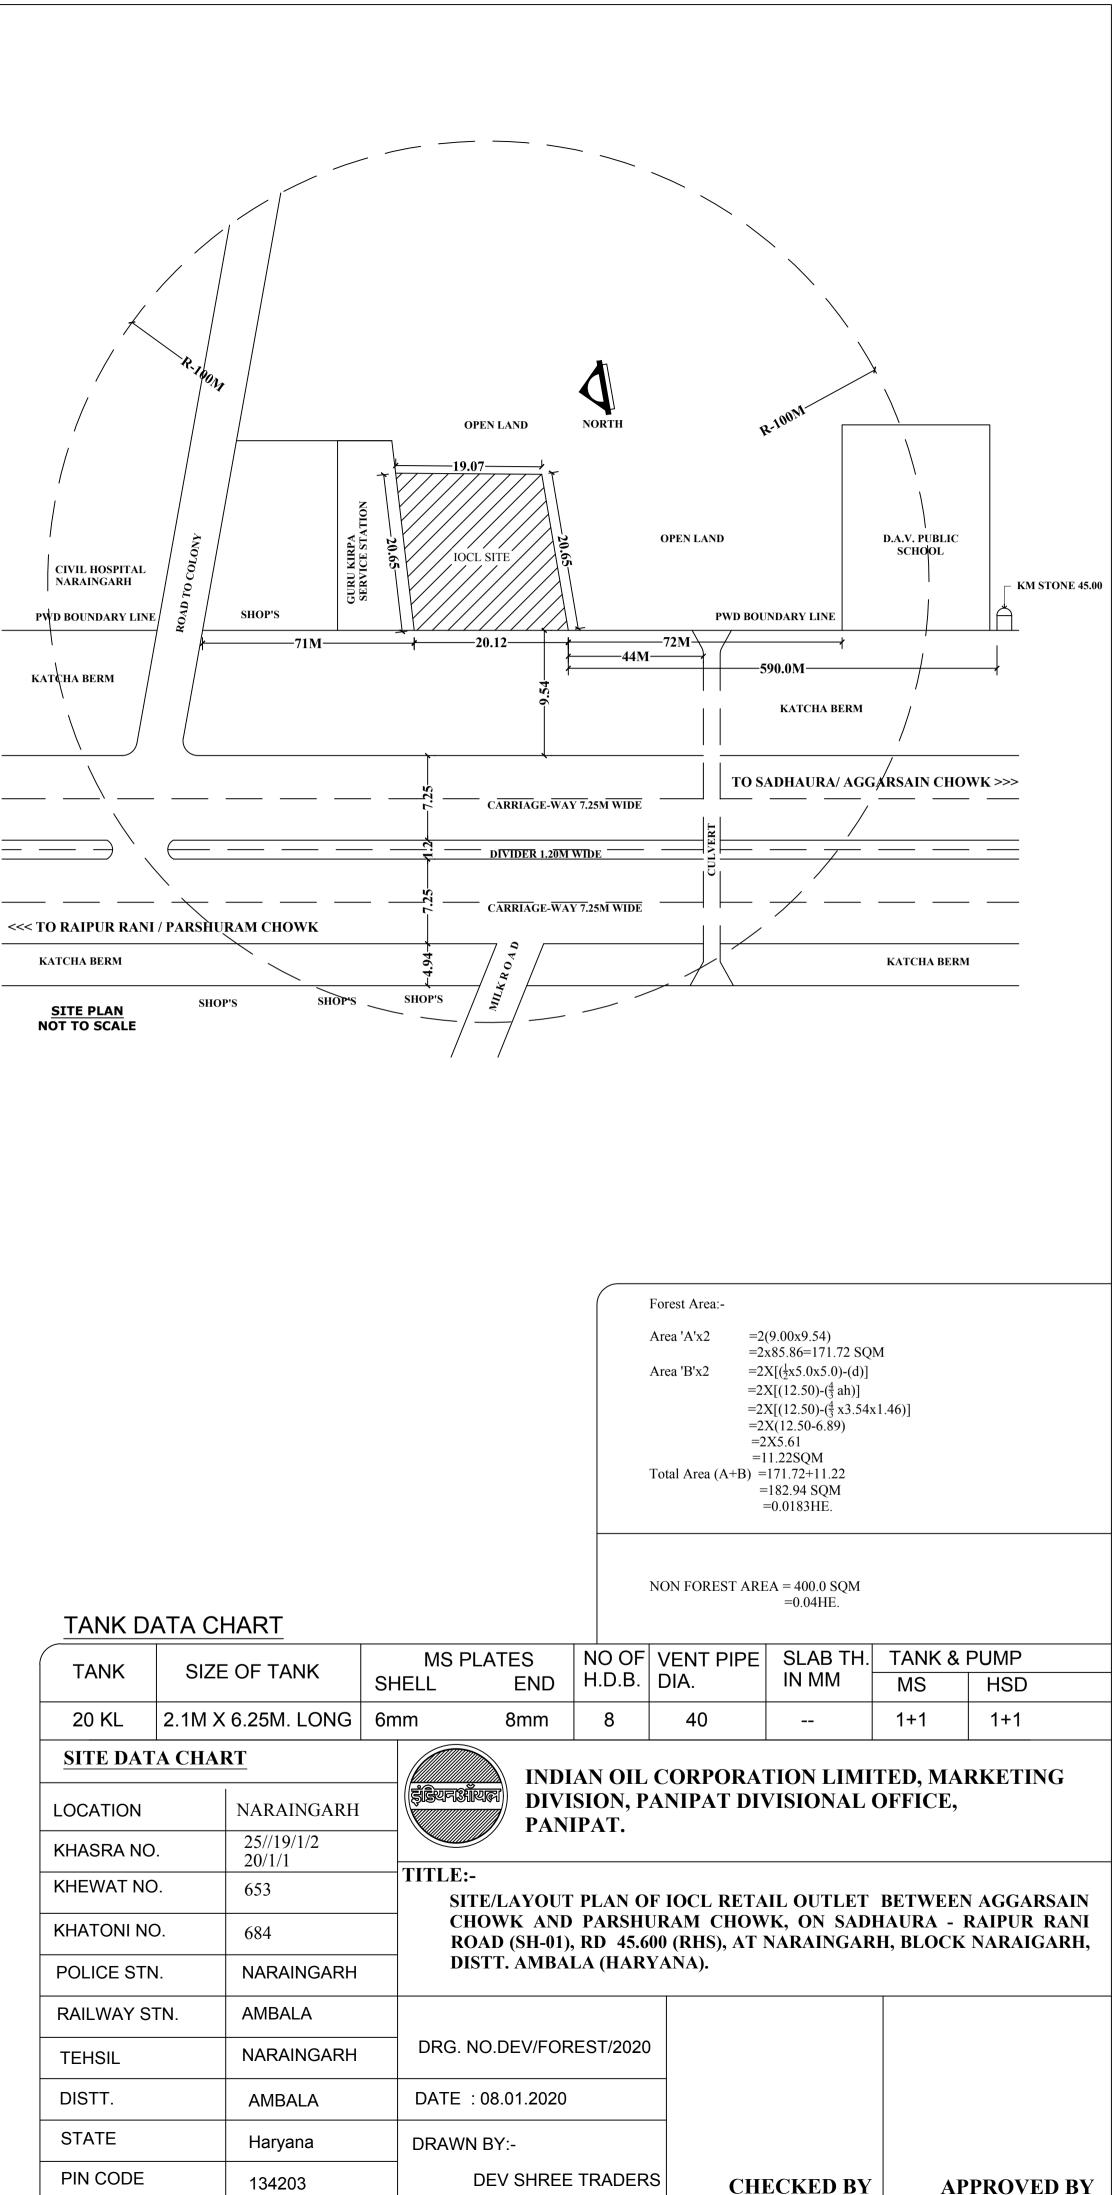

| TANK DATA CHART |        |                      |  |
|-----------------|--------|----------------------|--|
| TANK            | SIZE   | OF TANK              |  |
| 20 KL           | 2.1M X | 6.25M. LONG          |  |
| SITE DATA CHART |        |                      |  |
| LOCATION        |        | NARAINGARH           |  |
| KHASRA NO       |        | 25//19/1/2<br>20/1/1 |  |
| KHEWAT NC       | ).     | 653                  |  |
| KHATONI NO      | ).     | 684                  |  |
| POLICE STN      | ۱.     | NARAINGARH           |  |
| RAILWAY S       | ΓN.    | AMBALA               |  |
| TEHSIL          |        | NARAINGARH           |  |
| DISTT.          |        | AMBALA               |  |
| STATE           |        | Haryana              |  |
| PIN CODE        |        | 134203               |  |