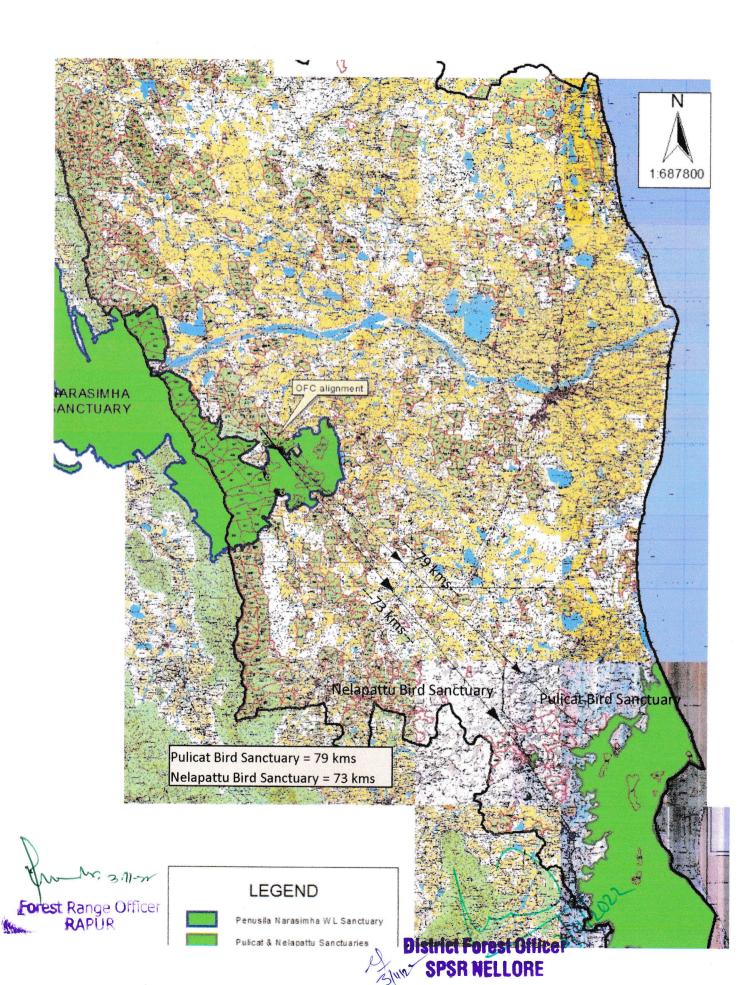

## Distance of the proposed under ground OFC cable alignment to Wild Sanctuaries of SPSR Nellore District

The proposed OFC cable by M/s Reliance Jio Digital Pvt Ltd. in Nellore and Venkatagiri Ranges of Nellore Forest Division is at the following distance to each Sanctuary of Nellore District.

| SI.<br>No. | Name of the Sanctuary                                                    | Distance of the Sanctuary to proposed OFC alignment (in KM)        |
|------------|--------------------------------------------------------------------------|--------------------------------------------------------------------|
| 1          | Sri Penusila Narasimha Wild<br>Life Sanctuary of Nellore (T)<br>Division | The alinment of OFC falls in Eco<br>Sensitive Zone of Sri Penusila |
|            | 3///15/5/1                                                               | Narasimha Wild Life Sanctuary                                      |
| 2          | Nelapattu Birds' Sanctuary of WLM Division, Sullurpet                    | 73                                                                 |
| 3          | Pulicat Birds' Sanctuary of WLM Division, Sullurpet                      | 79                                                                 |

from 18 3.11 m

District Forest Officer, SPSR Nellore.

Forest Range Officer RAPUR Map showing the Distance of OFC alignment of Jio-Digital Pvt. Ltd. from each wildlife Sanctuaries in SPSR Nellore District