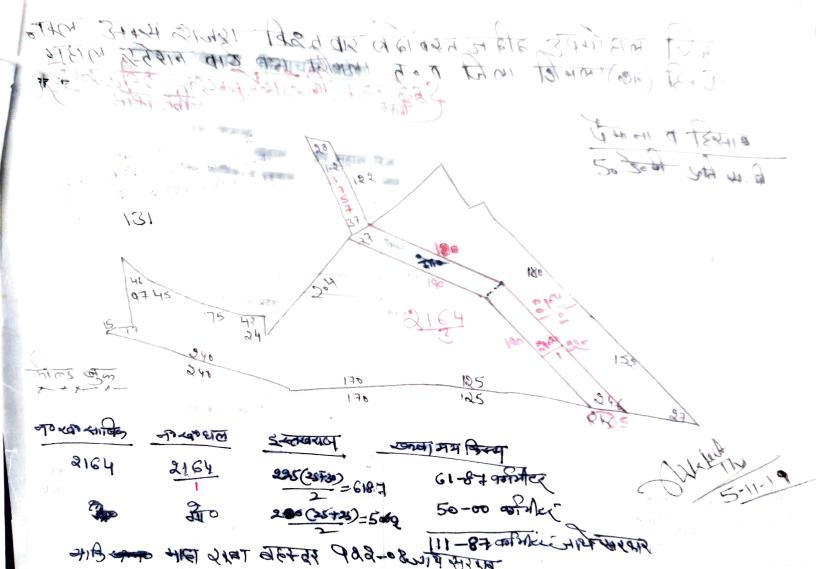

Shimla (U) forest division Distt.Shimla.

Sir,

On the subject cited above the reply to the query raised is as under:-

1. The KML file/Layout showing Forest Land and Non Forest Land in different colours along with the relevant documents has been uploaded online. On end of this road there is non forest land. Which is owned by M.C. Shimla and there is no trees in this land also revenue paper regarding non forest land has been uploaded on additional documents online portal and we are unable to add the area of the non-forest land in part-I online portal due to technical issue. (System is not allowing to add the non-forest area)

2. The proposed road to the building in the Daziy Bank Area shall cater to the needs of around 600 people living in the area which in not connected by any road. The upper and lower roads are approachable by the narrow and steep stairs around 100 each side going in between the building from where carrying a patient in case of emergency is very difficult. Moreover this road is also required for disaster management whenever the need arises for the large number of people living in the area.

3. This area is densely populated and there is no land available for the alternative alignment. The road has necessarily to pass through the forest land. Future from where the road has to start, the area has these trees. On the upper side. There is a multi-storeyed building and on the lower side are the retaining walls and building of the ropeway Hence the trees cannot be saved by circumventing these trees because the land is not enough at that place and the road has to pass through that area only