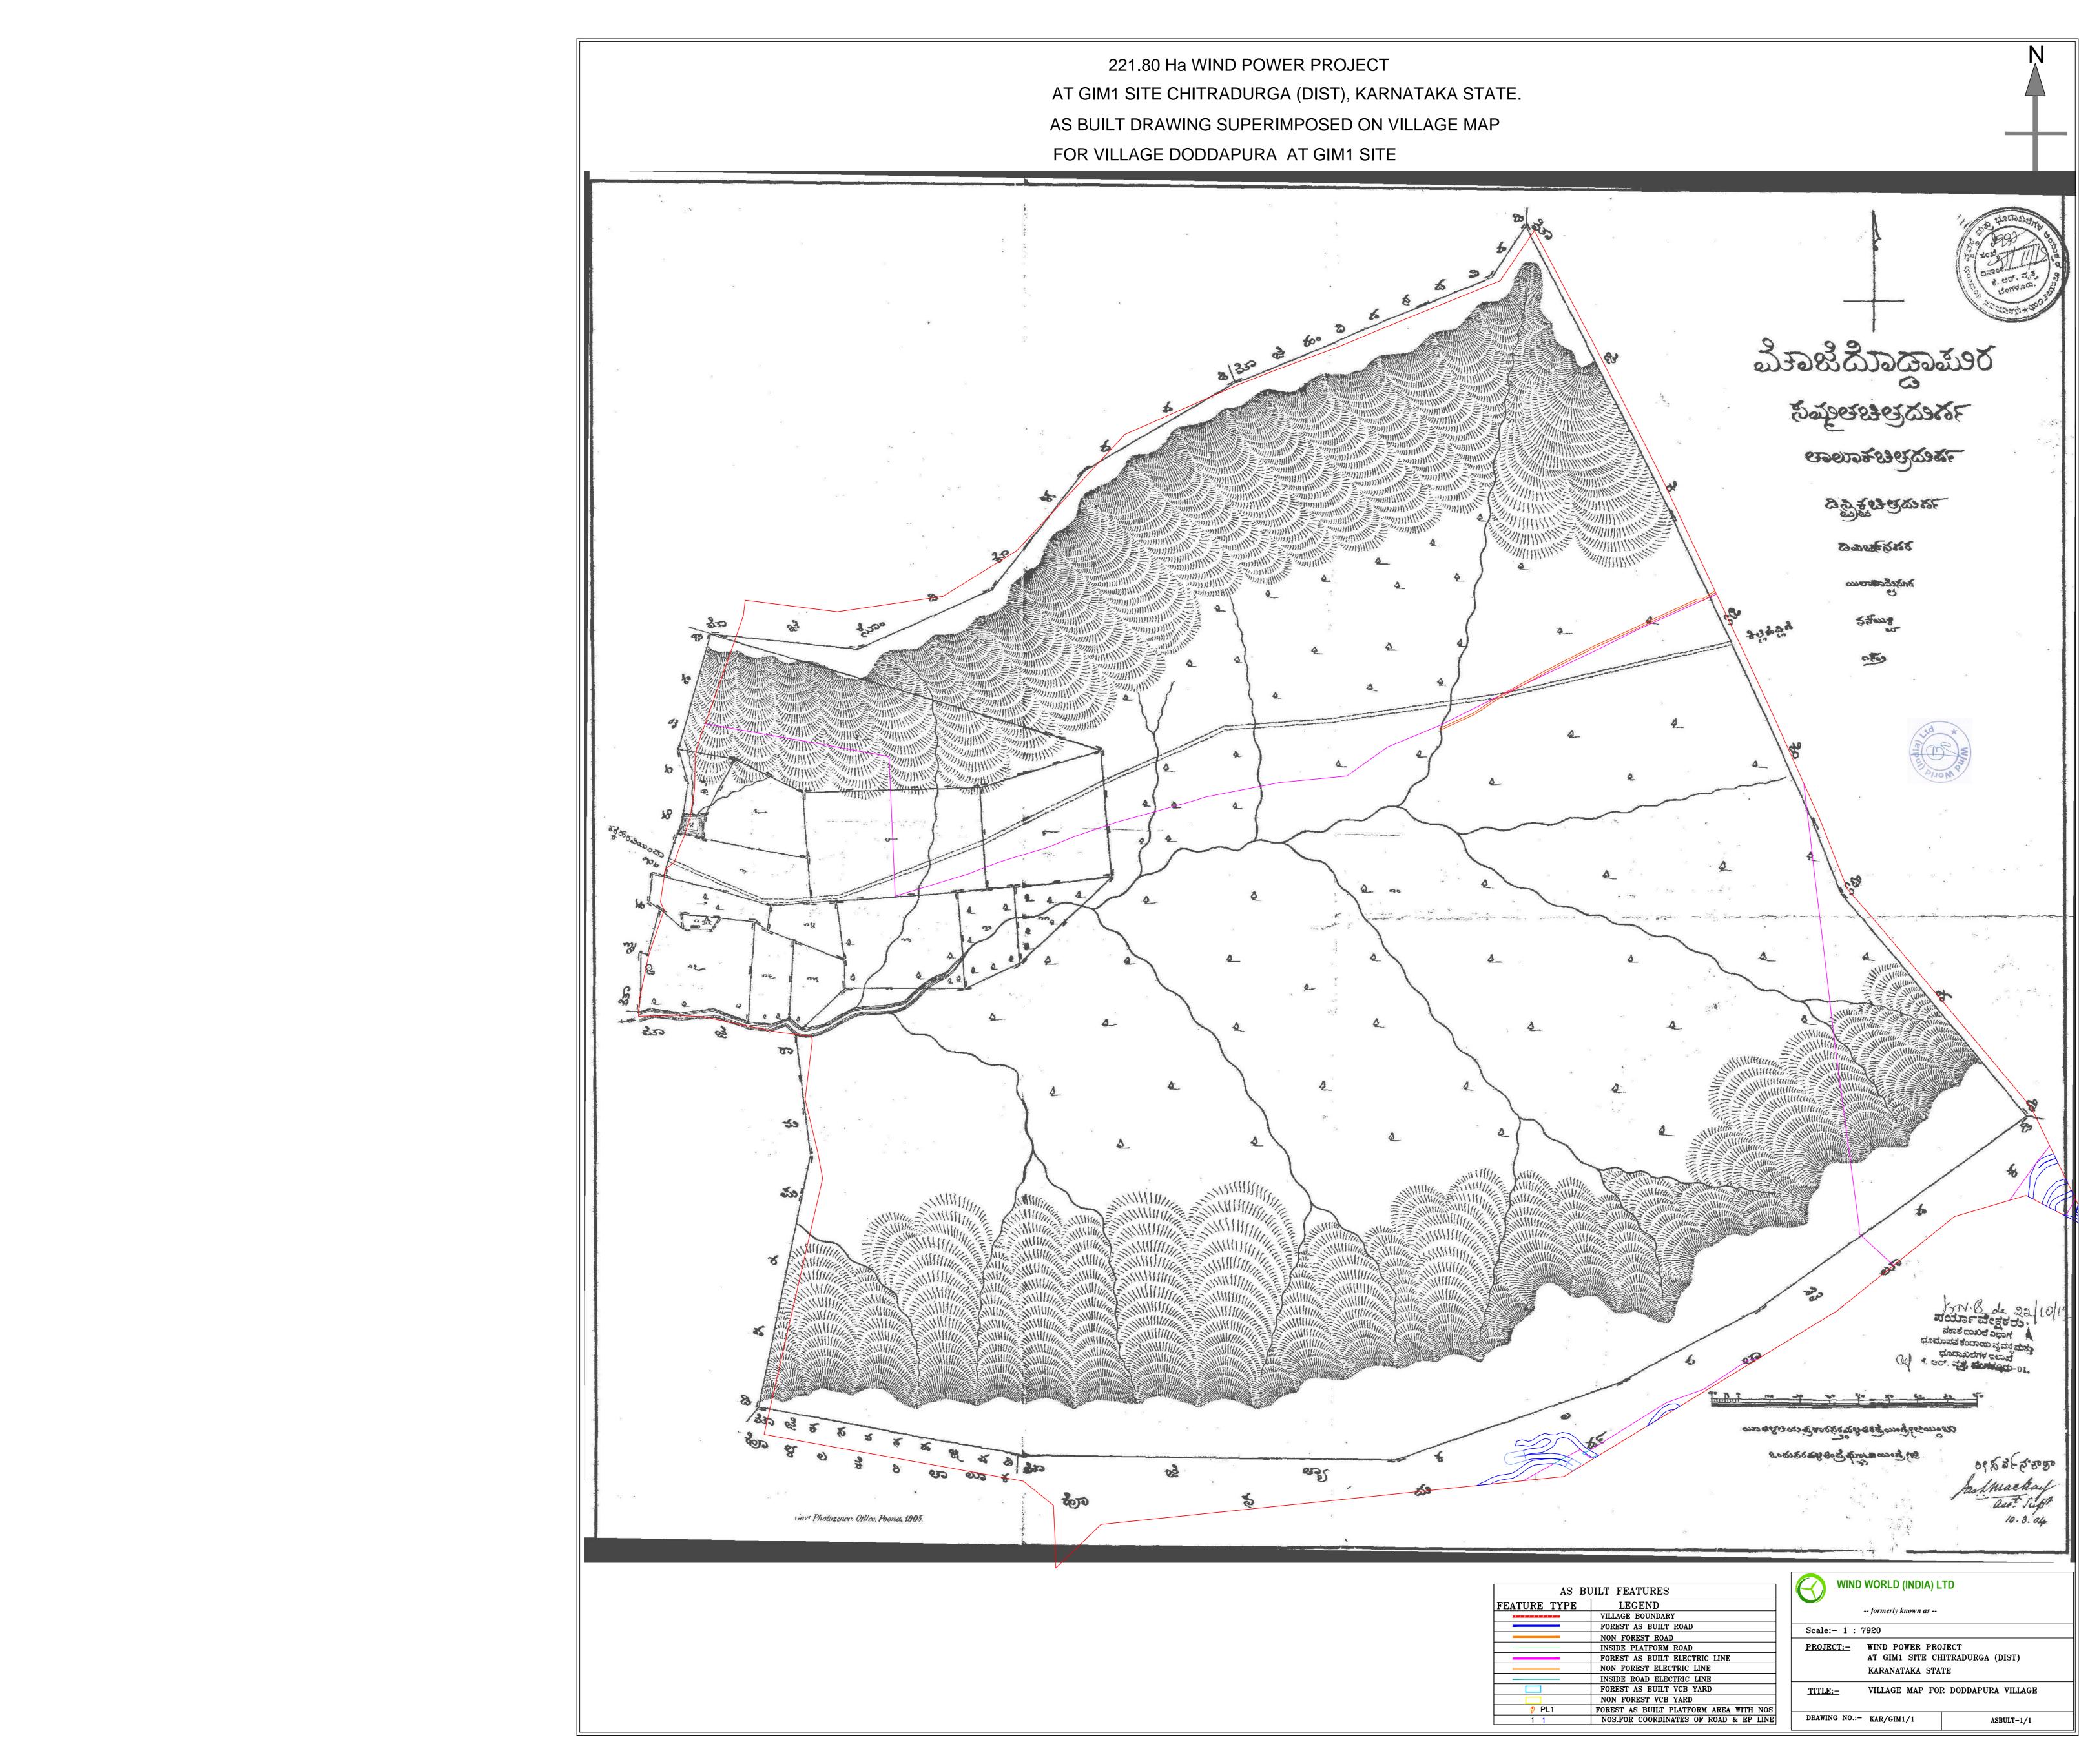

| Boundary and                                                           |                                                   |
|------------------------------------------------------------------------------------------------------------|---------------------------------------------------|
| AS BUILT FEATURES                                                                                          | WIND WORLD (INDIA) LTD                            |
| FEATURE TYPE     LEGEND       VILLAGE BOUNDARY     VILLAGE BOUNDARY                                        | formerly known as                                 |
| FOREST AS BUILT ROAD                                                                                       | Scale:- 1 : 7920                                  |
| NON FOREST ROAD INSIDE PLATFORM ROAD                                                                       | PROJECT:- WIND POWER PROJECT                      |
| FOREST AS BUILT ELECTRIC LINE                                                                              | AT GIM1 SITE CHITRADURGA (DIST)                   |
| NON FOREST ELECTRIC LINE       INSIDE ROAD ELECTRIC LINE                                                   | KARANATAKA STATE                                  |
| FOREST AS BUILT VCB YARD                                                                                   | <u>TITLE:</u> VILLAGE MAP FOR KAKKEHARAVU VILLAGE |
| NON FOREST VCB YARDPL1FOREST AS BUILT PLATFORM AREA WITH NOS                                               |                                                   |
| Y FUT     FOREST AS BOILT PLATFORM AREA WITH NOS       1     1       NOS.FOR COORDINATES OF ROAD & EP LINE | DRAWING NO.:- KAR/GIM1/1 ASBULT-1/1               |
|                                                                                                            | · · · · · · · · · · · · · · · · · · ·             |