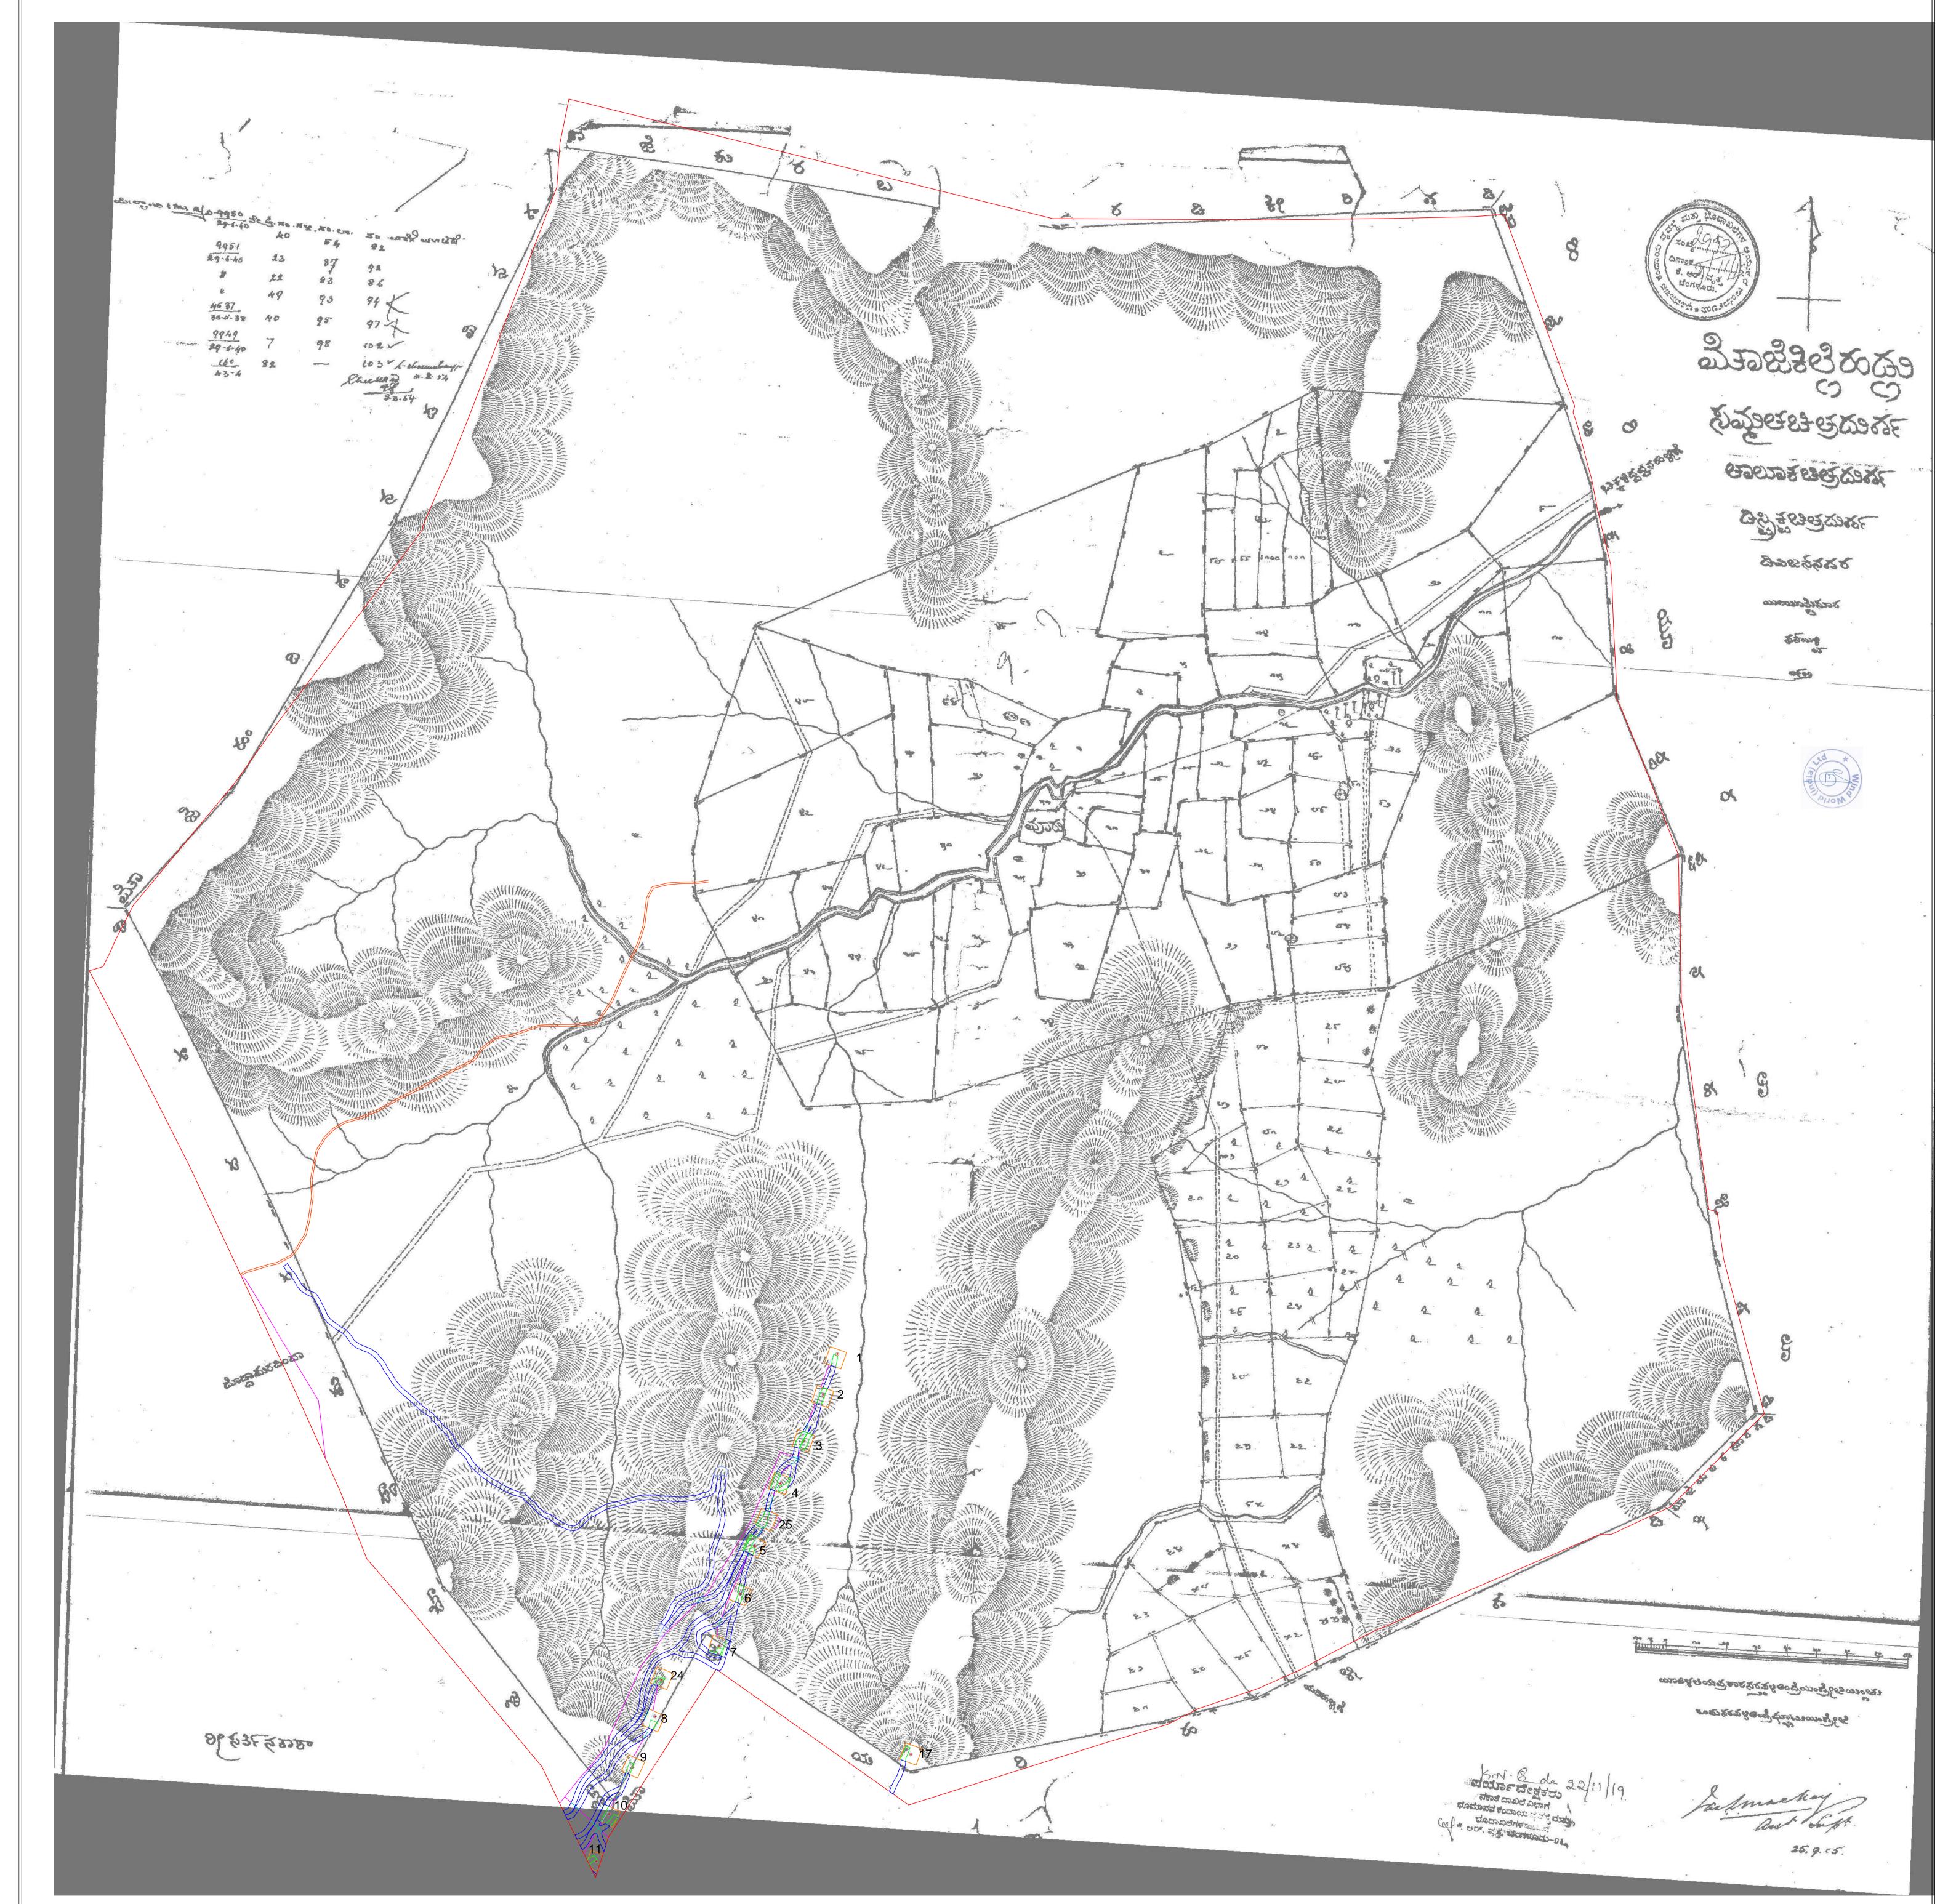

221.80 Ha WIND POWER PROJECT AT GIM1 SITE CHITRADURGA (DIST), KARNATAKA STATE. AS BUILT DRAWING SUPERIMPOSED ON VILLAGE MAP FOR VILLAGE KALLEHADLU AT GIM1 SITE

| AS BUILT FEATURES |                                        | WIND WORLD (INDIA) LTD |                                    |                   |                                      |                      |  |                   |  |
|-------------------|----------------------------------------|------------------------|------------------------------------|-------------------|--------------------------------------|----------------------|--|-------------------|--|
| FEATURE TYPE      | LEGEND                                 |                        |                                    |                   |                                      |                      |  |                   |  |
|                   | VILLAGE BOUNDARY                       |                        | formerly known as                  |                   |                                      | formerly known as    |  | formerly known as |  |
|                   | FOREST AS BUILT ROAD                   |                        | <i>Joi moi il moi il uu</i>        |                   |                                      |                      |  |                   |  |
|                   | NON FOREST ROAD                        | Scale:- 1 : 7920       |                                    |                   |                                      |                      |  |                   |  |
|                   | INSIDE PLATFORM ROAD                   | PROJECT:-              | WIND POWER PRO                     | LIECT             |                                      |                      |  |                   |  |
|                   | FOREST AS BUILT ELECTRIC LINE          |                        |                                    | HITRADURGA (DIST) |                                      |                      |  |                   |  |
|                   | NON FOREST ELECTRIC LINE               |                        | KARANATAKA STA                     |                   |                                      |                      |  |                   |  |
|                   | INSIDE ROAD ELECTRIC LINE              |                        |                                    |                   |                                      |                      |  |                   |  |
|                   | FOREST AS BUILT VCB YARD               | <u>TITLE:</u> —        | VILLAGE MAP FOR KALLEHADLU VILLAGE |                   | <u>:-</u> VILLAGE MAP FOR KALLEHADLU | R KALLEHADLU VILLAGE |  |                   |  |
|                   | NON FOREST VCB YARD                    |                        |                                    |                   |                                      |                      |  |                   |  |
| 🦻 PL1             | FOREST AS BUILT PLATFORM AREA WITH NOS | DRAWING NO             | - KAR/GIM1/1                       |                   |                                      |                      |  |                   |  |
| 1 1               | NOS.FOR COORDINATES OF ROAD & EP LINE  | Divening no            | KAR/GIMI/I                         | ASBULT-1/1        |                                      |                      |  |                   |  |