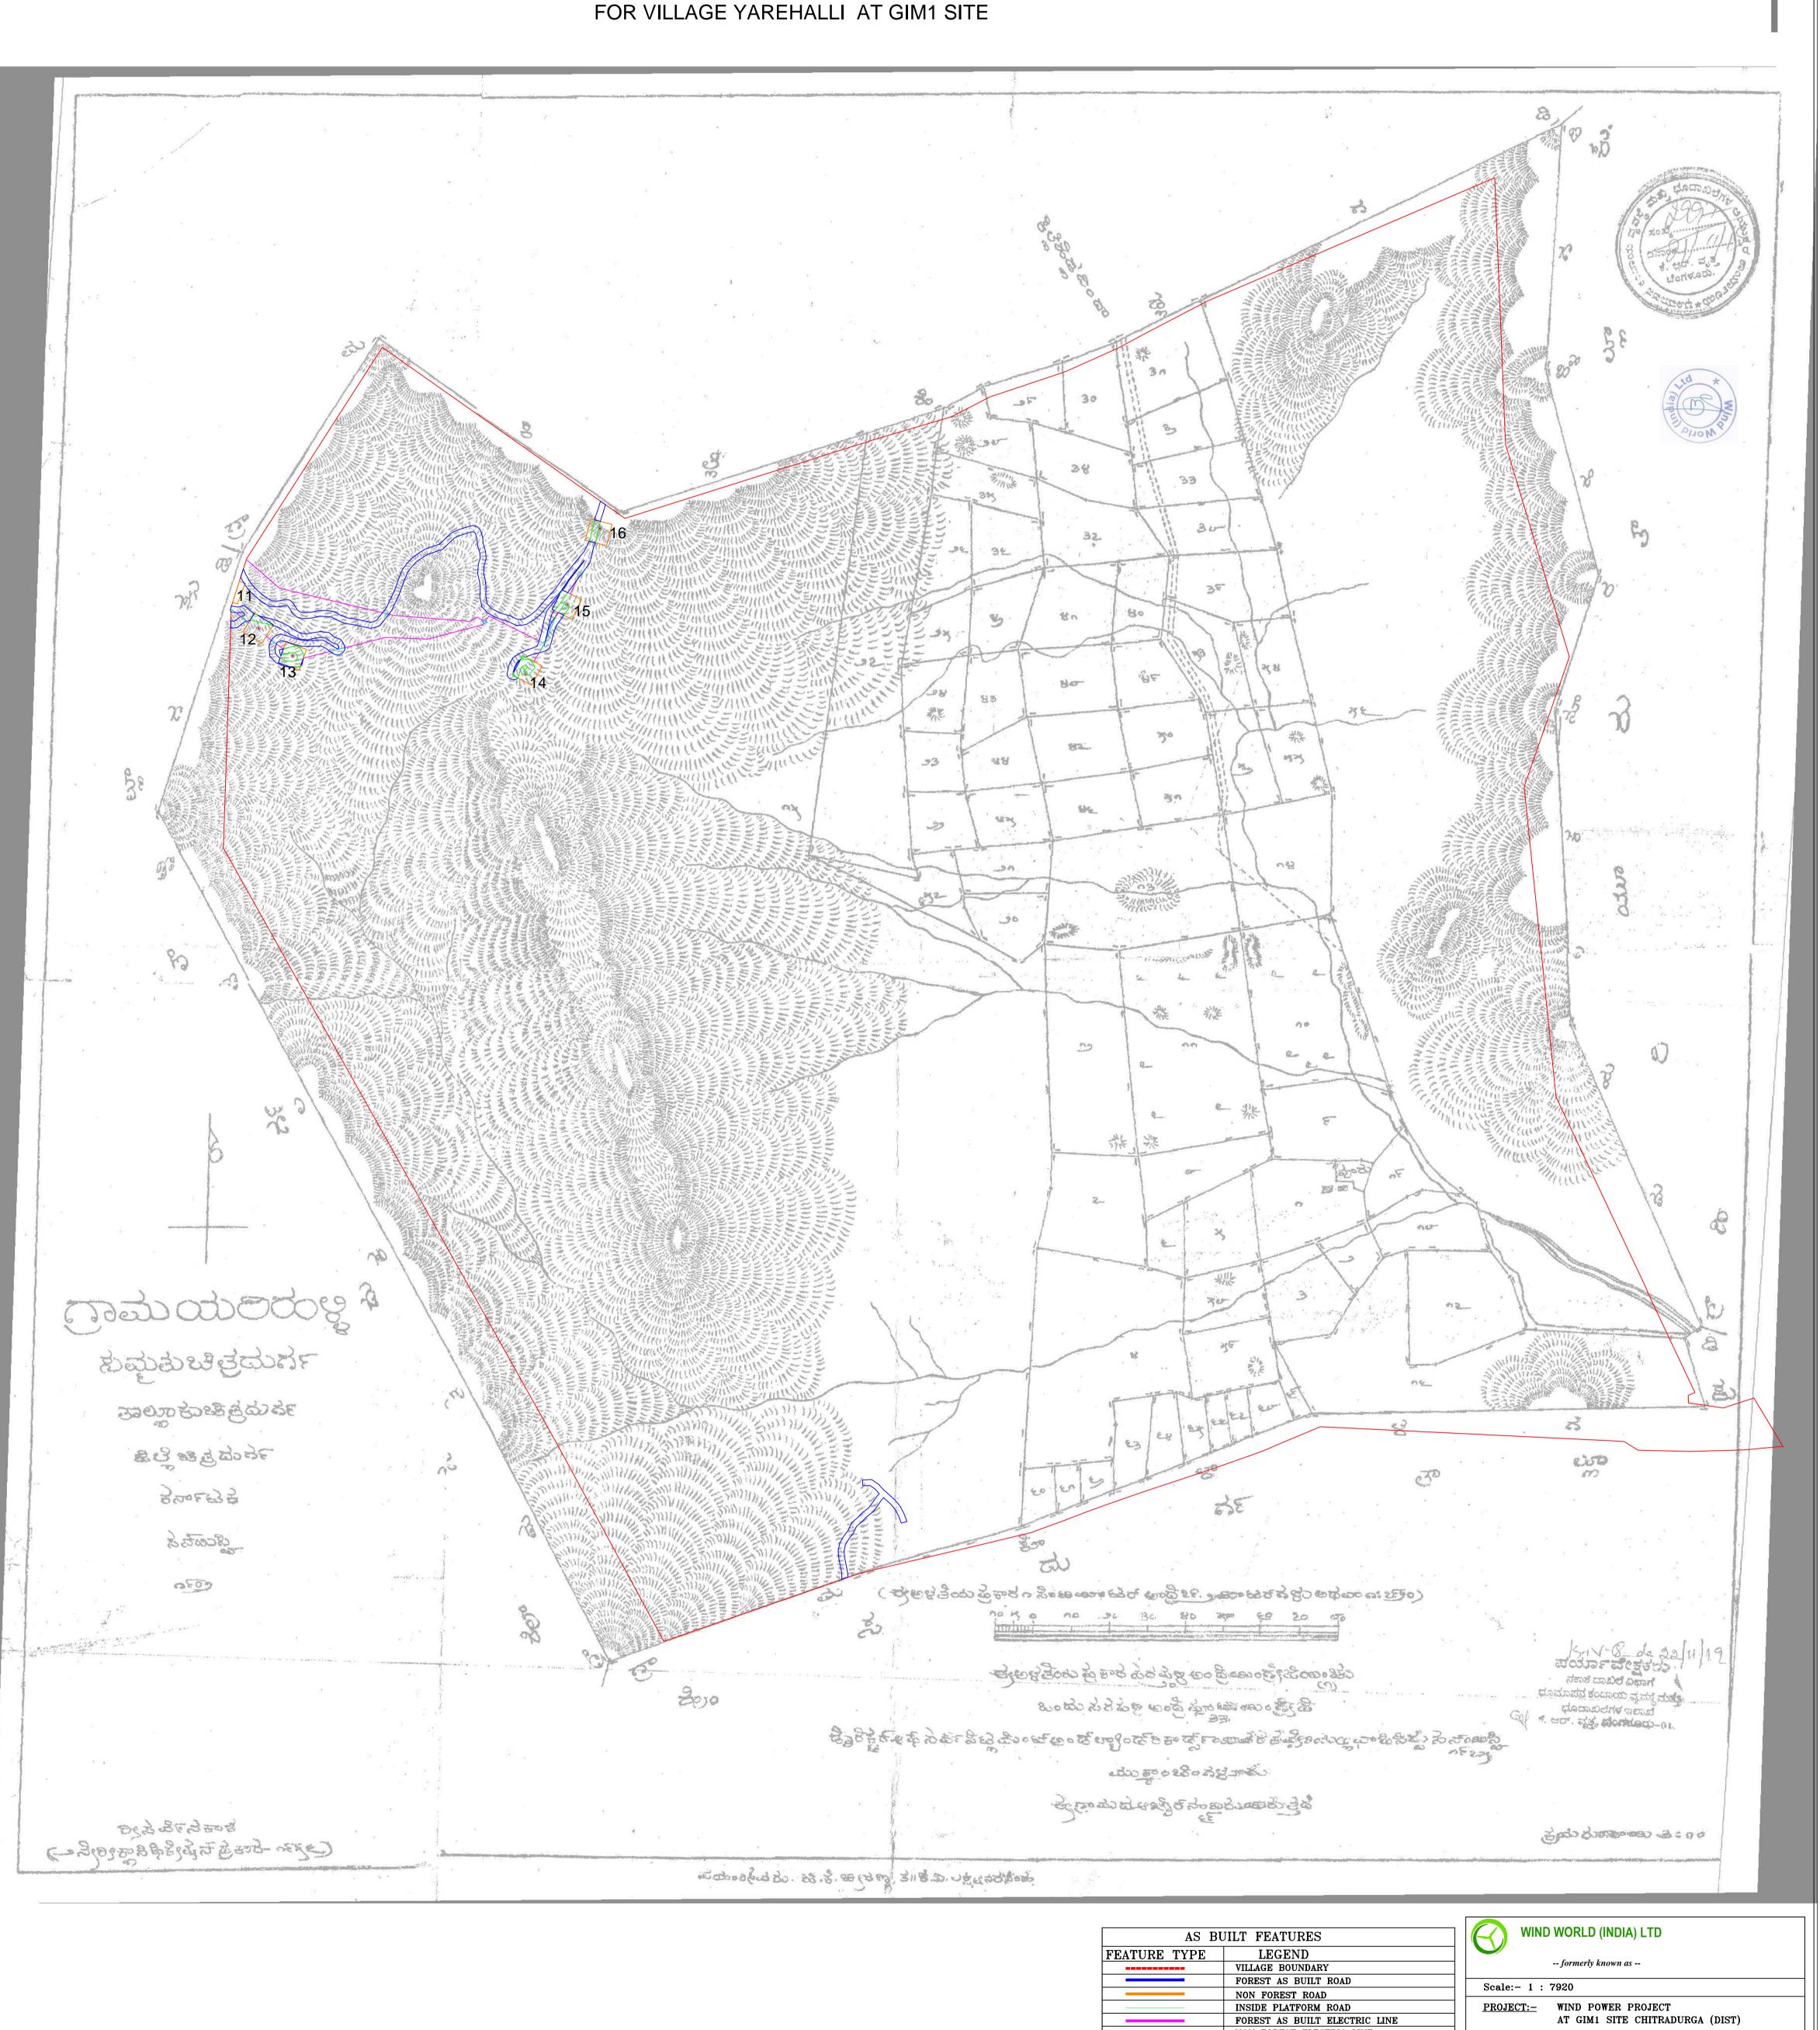

221.80 Ha WIND POWER PROJECT AT GIM1 SITE CHITRADURGA (DIST), KARNATAKA STATE. AS BUILT DRAWING SUPERIMPOSED ON VILLAGE MAP

| NON FOREST ELECTRIC LINE                   | KARANATAKA STAT               | ГЕ                  |
|--------------------------------------------|-------------------------------|---------------------|
| INSIDE ROAD ELECTRIC LINE                  |                               |                     |
| FOREST AS BUILT VCB YARD                   | <u>TITLE:</u> VILLAGE MAP FOR | R YAREHALLI VILLAGE |
| NON FOREST VCB YARD                        |                               |                     |
| PL1 FOREST AS BUILT PLATFORM AREA WITH NOS |                               |                     |
| 1 1 NOS.FOR COORDINATES OF ROAD & EP LINE  | DRAWING NO .:- KAR/GIM1/1     | ASBULT-1/1          |
|                                            |                               |                     |