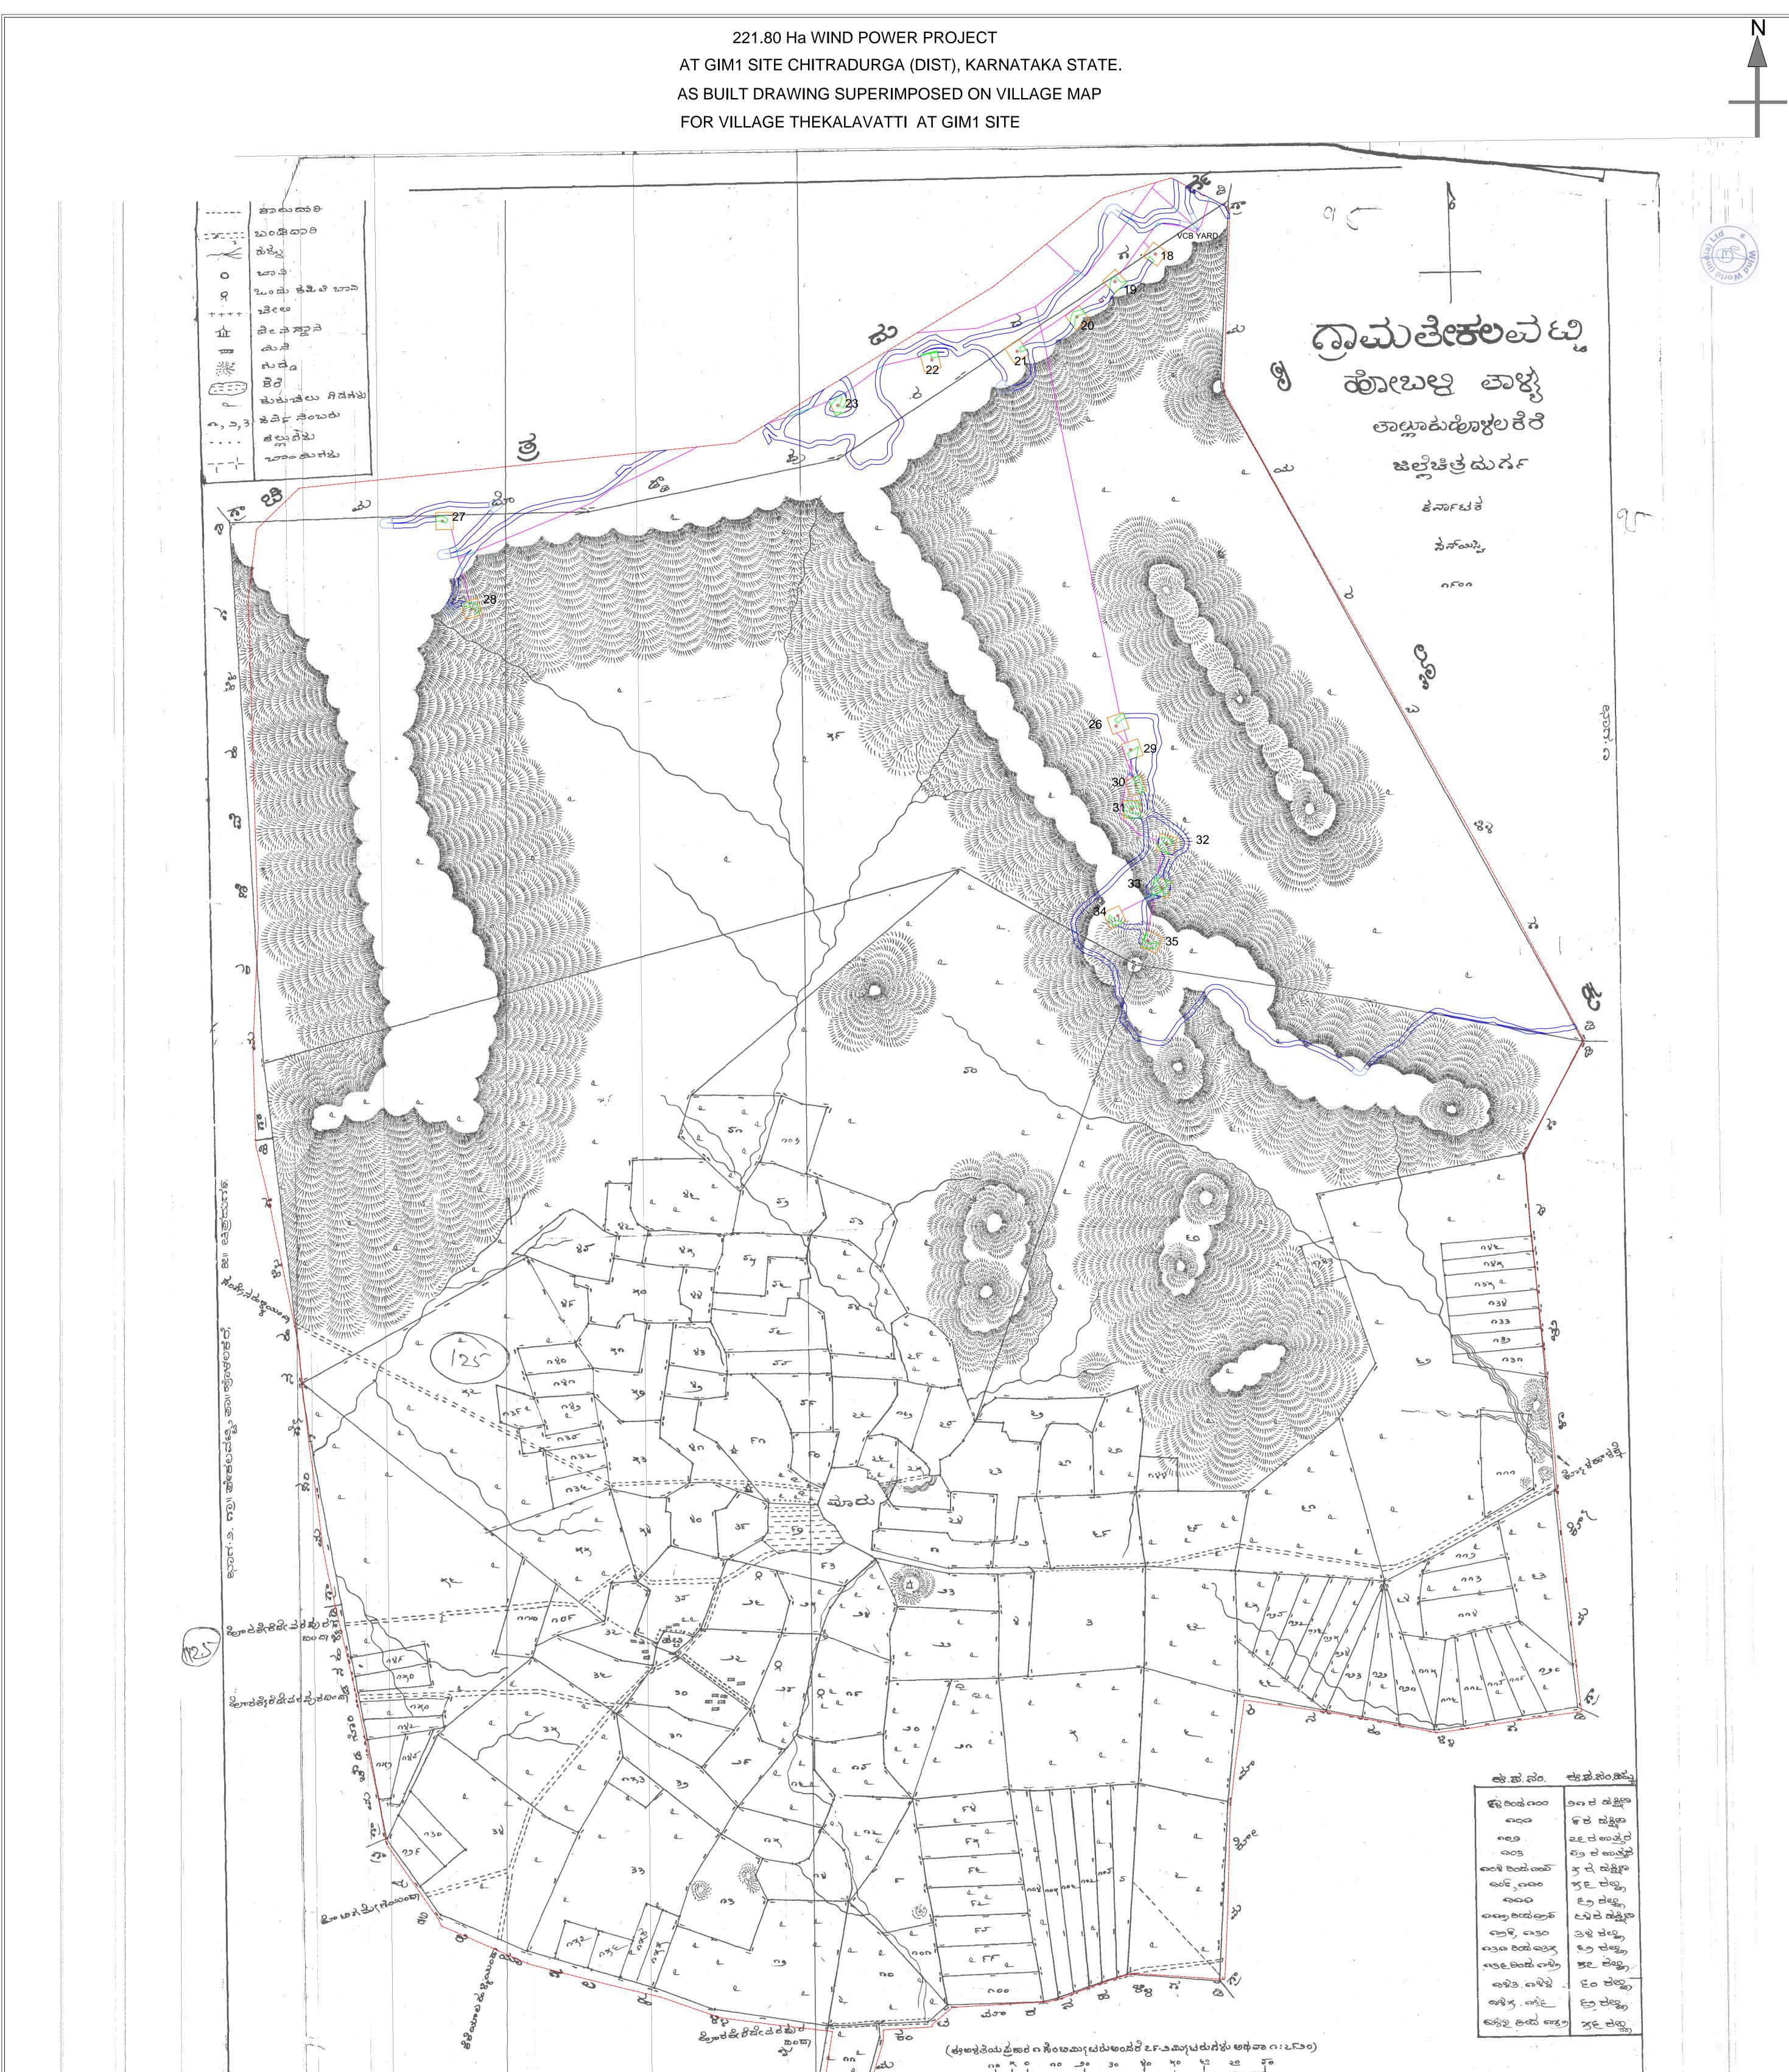

|                                                                                                                                                               |        | appersed ad and the second and and and and and and and and and a | 3             | త్రాలు సిరిపించు బ్రేశారి సిరిజిగి అంబర<br>ఉండు శిరి జిణి అంజరి భ్రా<br>తాన జినిశి జిగ్రా శిరి బ్రీశాన జి చిక్రం | ు <i>టు యింద్రిక జి</i><br>సా<br>అంటుల్ల జయాతిశిశ్వుణ్ గార్గాల | 2 0 F J E                                    |                                                        |                         |
|---------------------------------------------------------------------------------------------------------------------------------------------------------------|--------|------------------------------------------------------------------|---------------|------------------------------------------------------------------------------------------------------------------|----------------------------------------------------------------|----------------------------------------------|--------------------------------------------------------|-------------------------|
| න්තත්හ කියින් නිවේදී කියි.<br>මදුන් නි ද ක් මෙ වි<br>(ම කිදි මදු කු කි කි කි කි ක ක ක ක<br>(ම කිදි මදු කු කි කි කි ක ක ක ක ක ක ක ක<br>ල ක ක ක ක ක ක ක ක ක ක ක | nF-43) | R25= 20-6.96 831.                                                | මංජාවෙහිස්ස්ප | ද කාමාතිම නිතාන කාමා<br>ද කාමාතිම නිතාන කාමා<br>ද කාමාත් කාමාත් කාමා<br>ඉතුළ<br>හ. බැති. ක්රීම කි. පමල් කික.     | 222 வால் ஆ.                                                    | ඟප්මේ: 38්× 98"                              | Eoss an an an an an                                    |                         |
|                                                                                                                                                               |        |                                                                  |               |                                                                                                                  |                                                                | •                                            |                                                        |                         |
|                                                                                                                                                               |        |                                                                  |               |                                                                                                                  |                                                                |                                              |                                                        |                         |
|                                                                                                                                                               |        |                                                                  |               |                                                                                                                  | AS I<br>FEATURE TYPE                                           | BUILT FEATURES<br>LEGEND<br>VILLAGE BOUNDARY | WIND WORLD (INDIA) L <sup>-</sup><br>formerly known as | ſD                      |
|                                                                                                                                                               |        |                                                                  |               |                                                                                                                  |                                                                |                                              |                                                        | IECT<br>TRADURGA (DIST) |