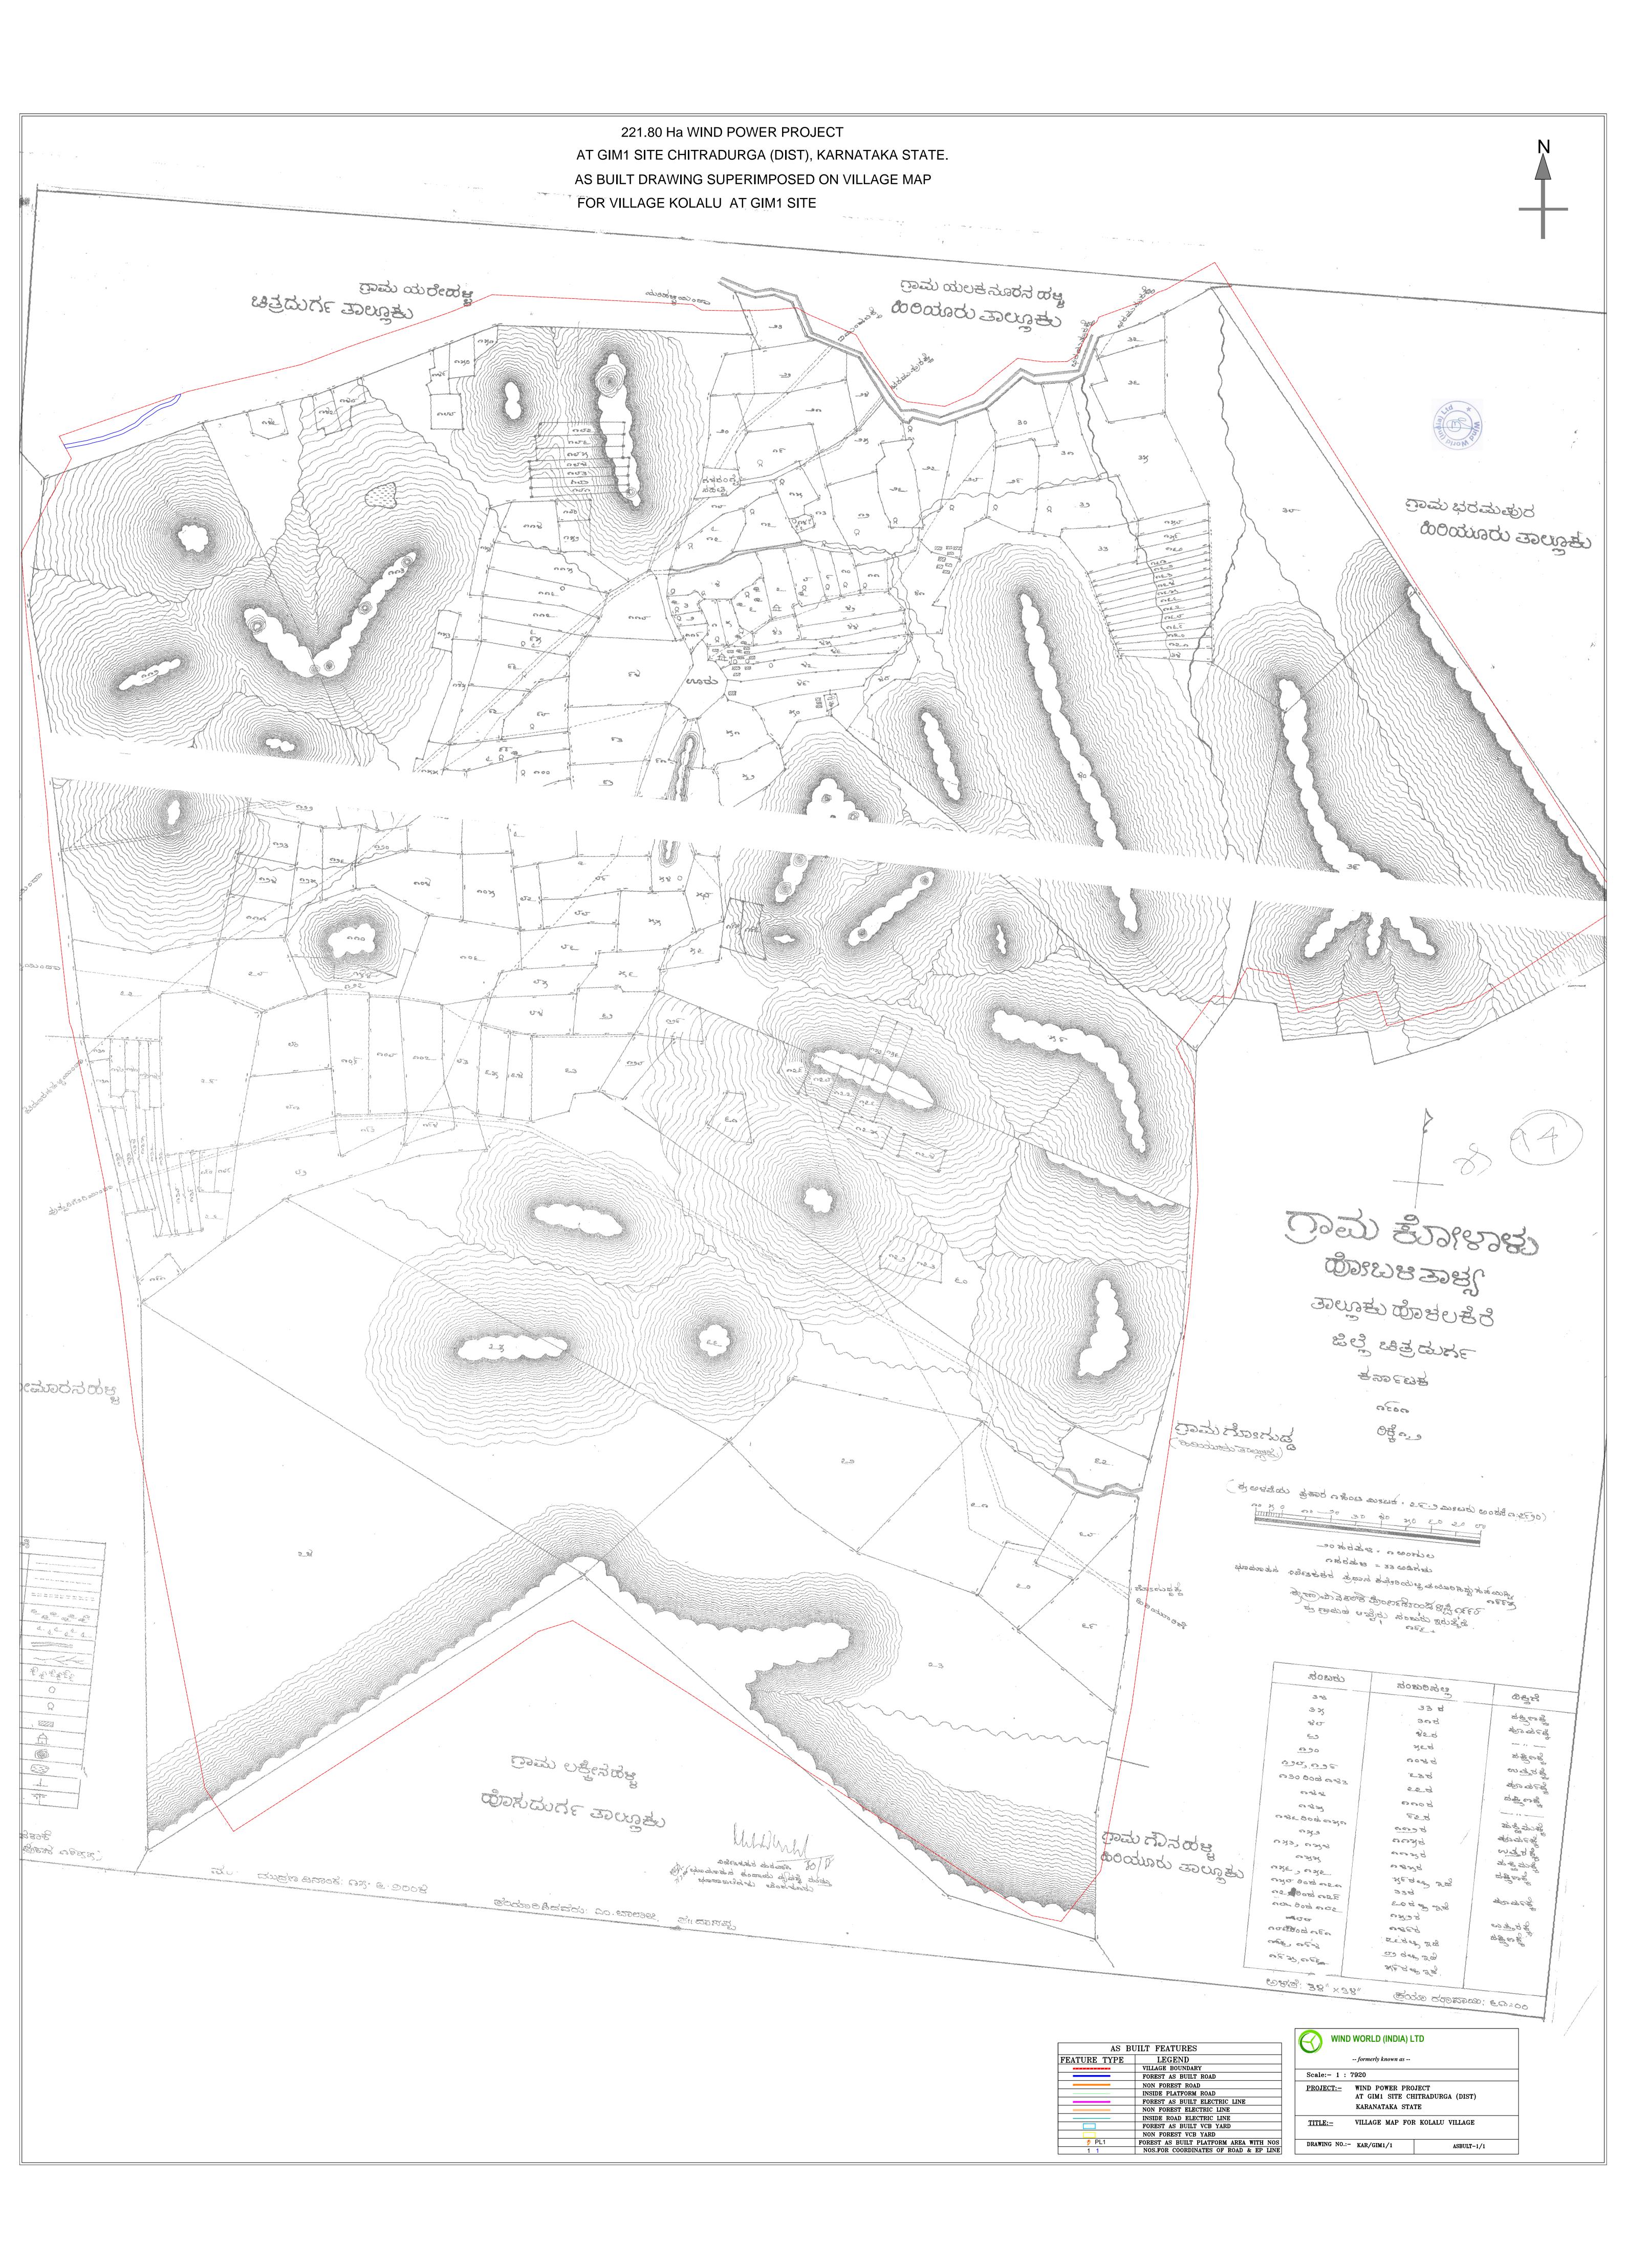

221.80 Ha WIND POWER PROJECT AT GIM1 SITE CHITRADURGA (DIST), KARNATAKA STATE. AS BUILT DRAWING SUPERIMPOSED ON VILLAGE MAP FOR VILLAGE KALLEHADLU AT GIM1 SITE

| AS BUILT FEATURES |                                        | WIND WORLD (INDIA) LTD |                                    |                   |                                      |                      |  |                   |  |
|-------------------|----------------------------------------|------------------------|------------------------------------|-------------------|--------------------------------------|----------------------|--|-------------------|--|
| FEATURE TYPE      | LEGEND                                 |                        |                                    |                   |                                      |                      |  |                   |  |
|                   | VILLAGE BOUNDARY                       |                        | formerly known as                  |                   |                                      | formerly known as    |  | formerly known as |  |
|                   | FOREST AS BUILT ROAD                   |                        | <i>Joi moi il moi il uu</i>        |                   |                                      |                      |  |                   |  |
|                   | NON FOREST ROAD                        | Scale:- 1 : 7920       |                                    |                   |                                      |                      |  |                   |  |
|                   | INSIDE PLATFORM ROAD                   | PROJECT:-              | WIND POWER PRO                     | LIECT             |                                      |                      |  |                   |  |
|                   | FOREST AS BUILT ELECTRIC LINE          |                        |                                    | HITRADURGA (DIST) |                                      |                      |  |                   |  |
|                   | NON FOREST ELECTRIC LINE               |                        | KARANATAKA STA                     |                   |                                      |                      |  |                   |  |
|                   | INSIDE ROAD ELECTRIC LINE              |                        |                                    |                   |                                      |                      |  |                   |  |
|                   | FOREST AS BUILT VCB YARD               | <u>TITLE:</u> —        | VILLAGE MAP FOR KALLEHADLU VILLAGE |                   | <u>:-</u> VILLAGE MAP FOR KALLEHADLU | R KALLEHADLU VILLAGE |  |                   |  |
|                   | NON FOREST VCB YARD                    |                        |                                    |                   |                                      |                      |  |                   |  |
| 🦻 PL1             | FOREST AS BUILT PLATFORM AREA WITH NOS | DRAWING NO             | - KAR/GIM1/1                       |                   |                                      |                      |  |                   |  |
| 1 1               | NOS.FOR COORDINATES OF ROAD & EP LINE  | Divening no            | KAR/GIMI/I                         | ASBULT-1/1        |                                      |                      |  |                   |  |