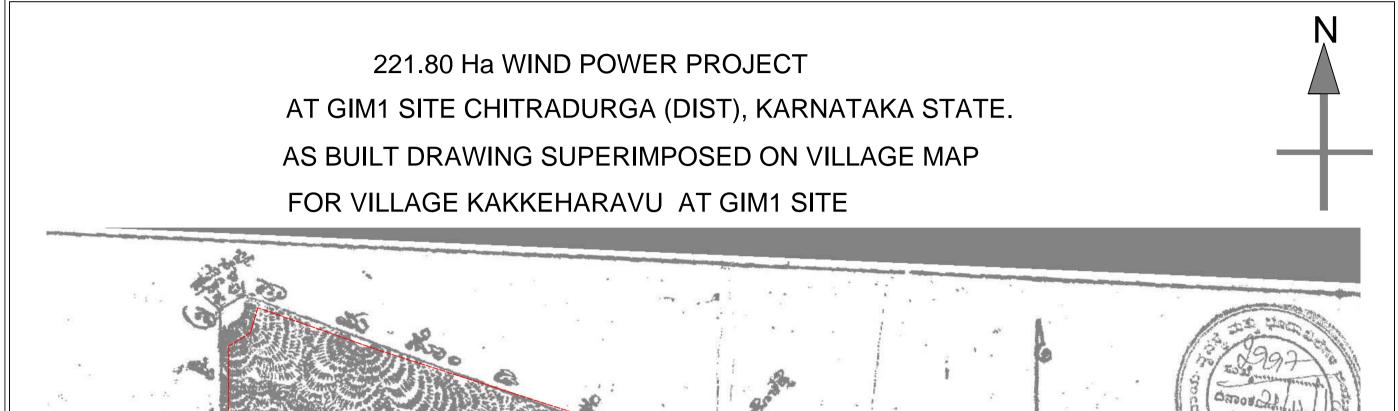

| Boundary and                                                           |                                                   |
|------------------------------------------------------------------------------------------------------------|---------------------------------------------------|
| AS BUILT FEATURES                                                                                          | WIND WORLD (INDIA) LTD                            |
| FEATURE TYPE     LEGEND       VILLAGE BOUNDARY     VILLAGE BOUNDARY                                        | formerly known as                                 |
| FOREST AS BUILT ROAD                                                                                       | Scale:- 1 : 7920                                  |
| NON FOREST ROAD INSIDE PLATFORM ROAD                                                                       | PROJECT:- WIND POWER PROJECT                      |
| FOREST AS BUILT ELECTRIC LINE                                                                              | AT GIM1 SITE CHITRADURGA (DIST)                   |
| NON FOREST ELECTRIC LINE       INSIDE ROAD ELECTRIC LINE                                                   | KARANATAKA STATE                                  |
| FOREST AS BUILT VCB YARD                                                                                   | <u>TITLE:</u> VILLAGE MAP FOR KAKKEHARAVU VILLAGE |
| NON FOREST VCB YARDPL1FOREST AS BUILT PLATFORM AREA WITH NOS                                               |                                                   |
| Y FUT     FOREST AS BOILT PLATFORM AREA WITH NOS       1     1       NOS.FOR COORDINATES OF ROAD & EP LINE | DRAWING NO.:- KAR/GIM1/1 ASBULT-1/1               |
|                                                                                                            | · · · · · · · · · · · · · · · · · · ·             |