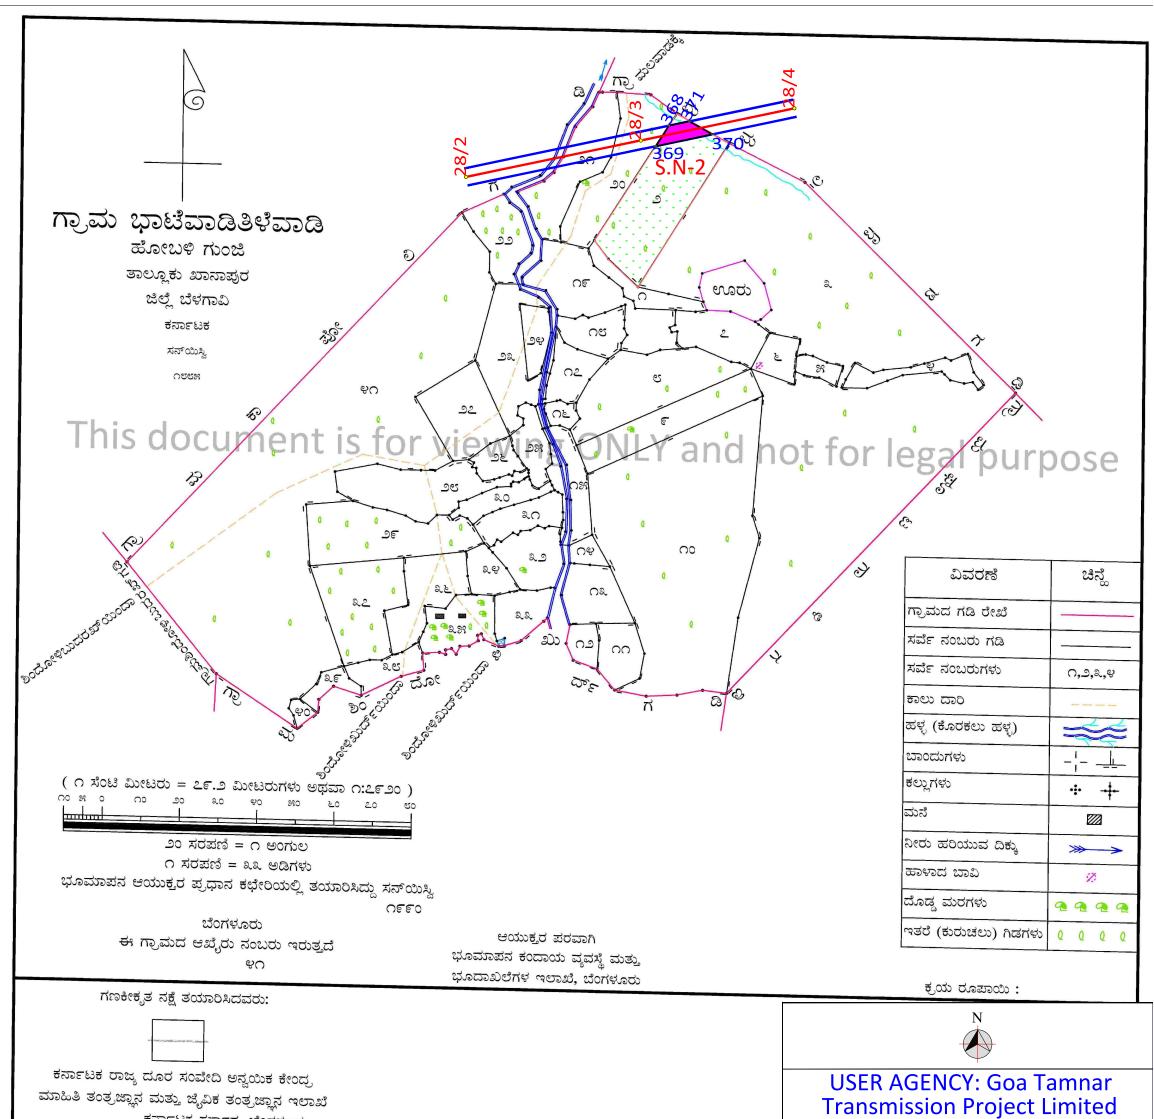

| ಕರ್ನಾಟಕ ಸರ್ಕಾರ, ಬೆಂಗಳೂರು                                 |                                                                         |                                                  |                      |                                                |                  |                    |                           |                     |                   |                      |                      | ,                  |  |  |
|----------------------------------------------------------|-------------------------------------------------------------------------|--------------------------------------------------|----------------------|------------------------------------------------|------------------|--------------------|---------------------------|---------------------|-------------------|----------------------|----------------------|--------------------|--|--|
| ಗಣಕೀಕೃತ ನಕ್ಷೆ ತಯಾರಿಸಿದ ವರ್ಷ : ೨೦೦೫                       |                                                                         |                                                  |                      |                                                |                  |                    |                           |                     |                   |                      |                      | LEGEND             |  |  |
|                                                          |                                                                         |                                                  |                      |                                                |                  |                    |                           | ©                   | ಹಕ್ಕುಗಳು : ಭೂಮಾಪನ | ಕ                    | Forest Land Required |                    |  |  |
|                                                          |                                                                         |                                                  |                      |                                                |                  |                    |                           |                     |                   |                      |                      | Proposed Line      |  |  |
|                                                          | COORDINATE STATEMENT OF REQUIRED AREA OF BELAGAVI<br>DIVISION KARNATAKA |                                                  |                      |                                                |                  |                    |                           |                     |                   |                      | S-N                  | Survey No.         |  |  |
|                                                          | DGPS No                                                                 | Easting                                          | UTM<br>Northing      | Degree, Minute, Second<br>Longitude Latigitude |                  |                    |                           |                     |                   |                      | 46M.                 | ROW (Right of Way) |  |  |
|                                                          | 368<br>369                                                              | 452836.5389 1712424.45<br>452801.8414 1712370.24 |                      |                                                |                  |                    |                           |                     |                   |                      |                      | Scale:-1:10,000    |  |  |
|                                                          | 370<br>371                                                              |                                                  |                      | 74°33'40.92" 15°29<br>74°33'38.87" 15°29       |                  |                    |                           |                     |                   |                      |                      |                    |  |  |
| Name of the Component                                    |                                                                         | ent                                              | Name of Village      | Name of District                               | Name of Division | Name of            | Name of                   | Survey.             | Area              | Legal Status of Land |                      |                    |  |  |
| LO OF ONE CKT OF NARENDRA<br>STING) NARENDRA (NEW) 400KV |                                                                         | ENDRA                                            | Batewadi<br>Tilewadi | Belagavi                                       | Belagavi         | Range<br>Nagargali | <b>Taluka</b><br>Khanapur | <b>No./Com</b><br>2 | Hect.<br>0.479    | Reserve Forest       |                      |                    |  |  |
|                                                          |                                                                         | Total                                            |                      |                                                |                  |                    |                           | 0 470               |                   |                      |                      |                    |  |  |