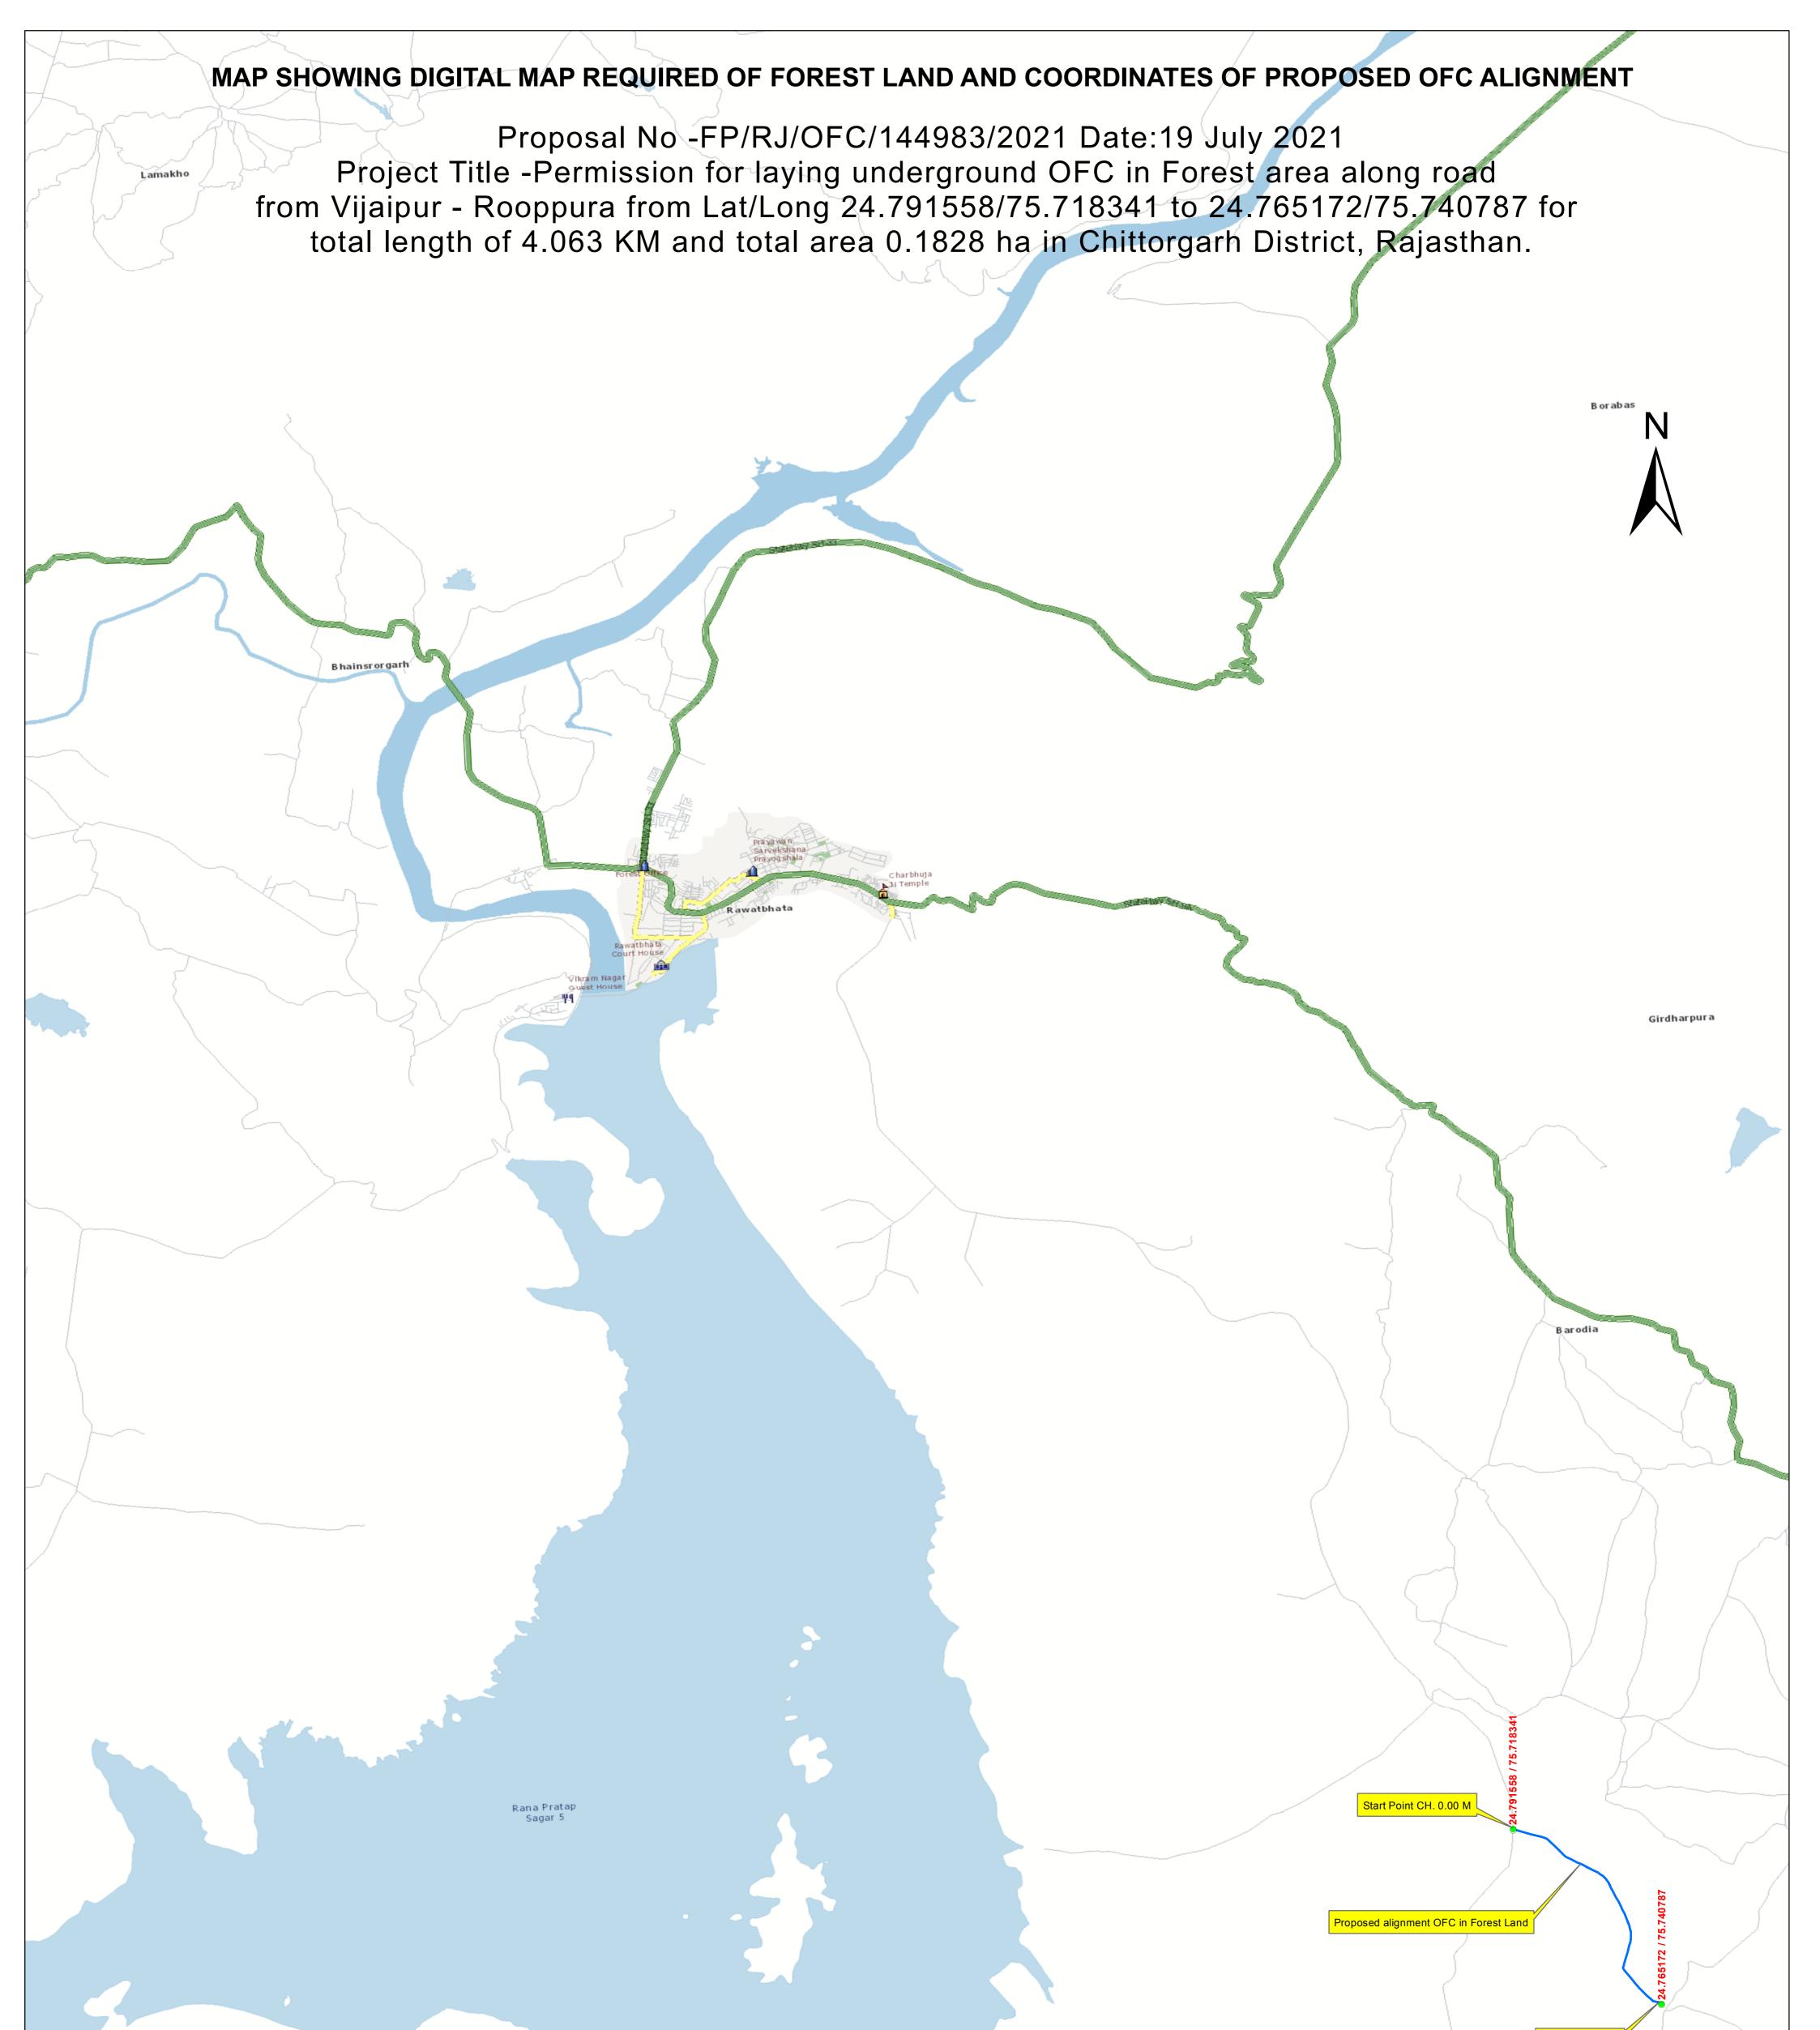

Exit CH. 4063 M

| For Jio Digital Fiber (Pvt.) Limited    | 0<br>       | 1.7               | SCA                         | LE 1:50,<br>.5            | 000             | 7 Kilome   | Countersigned<br>Divisional Forest officer<br>Chittorgarh Forest Divisio<br>Office Seal |
|-----------------------------------------|-------------|-------------------|-----------------------------|---------------------------|-----------------|------------|-----------------------------------------------------------------------------------------|
|                                         | idth Forest | Area in<br>Forest | Length in<br>Non-<br>Forest | Area in<br>Non-<br>Forest | Total<br>Length | Total Area | Legend                                                                                  |
| From To                                 | (m)         | (ha)              | (m)                         | (Mtr. Sq)                 | (m)             | (ha)       | Proposed Alingment OFC in Forest Lar                                                    |
| 24.791558/75.718341 24.765172/75.740787 | 0.45 4063   | 0.1828            | 0                           | 0                         | 4063            | 0.1828     |                                                                                         |
| Total                                   | 4063        | 0.1828            | 0                           | 0                         | 4063            | 0.1828     |                                                                                         |