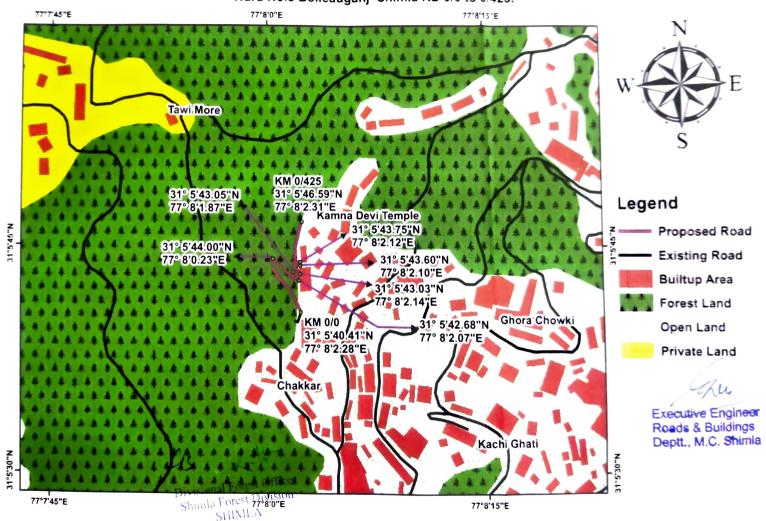

Executive Engineer FræB) M.C. Shimla Deptt., M.C. Shimla

Countersigned by:-

Divisional Forest Officer,
Forest Division Challenger
Shimler 2 Forest Division
Office Seal TIMEA

Topo Sheet-:C/O Ambulance road from NH-205 to Kamna Devi of portion vinod sharma house to Kamna Devi Ward No.8 Boileauganj Shimla RD 0/0 to 0/425.

INDEX Proposed Road Existing Road

Divisional Forest Division
Shimla Forest Division
SHIMLA

Executive Engineer Roads & Buildings Deptt., M.C. Shimle TopoSheet no 53E/4 Scale 1:50000

Digital Landuse Map For The C/O Ambulance road from NH-205 to Kamna Devi of portion vinod sharma house to Kamna Devi Ward No.8 Boileauganj Shimla RD 0/0 to 0/425.