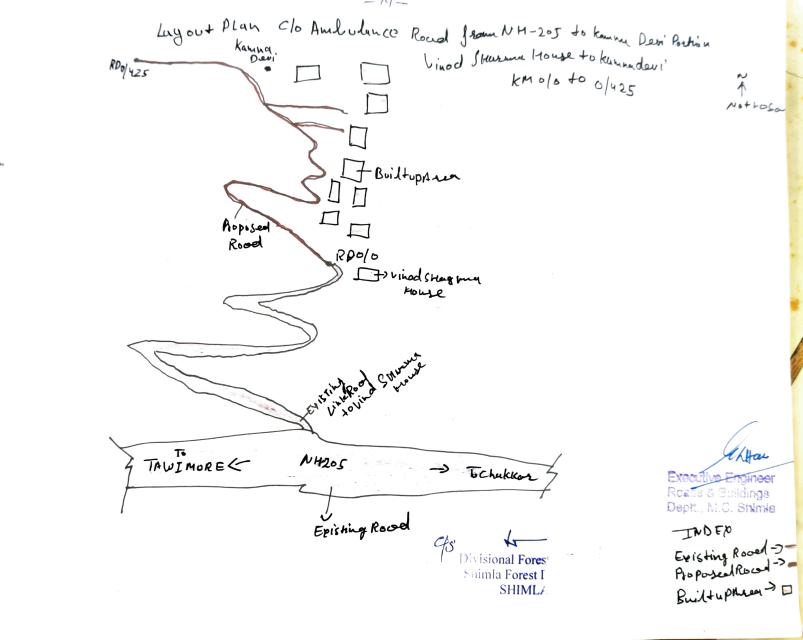

# CHECK LIST SERIAL NUMBER -: 4 DETAIL OF PROJECT NOTE

There is a proposal to C/O Ambulance road from NH-205 to Kamna Devi of portion vinod sharma house to Kamna Devi Ward No.8 Boileauganj Shimla RD 0/0 to 0/425. In said area, there is no facility of link road due to which public of area is facing great inconvenience. The public has raised the demand to construct this road in the interest of large public so that any misshaping of human being during illness may not occur. There is no alternative to construct this road except forest area. This road will serve maximum 1300 persons as a beneficiary. Estimated cost of the project (Rupees in Lacs): 15.00. Also during the construction of said road employment of about 1000 man days is likely exerated. 100-1300 persons will be benefited from the construction this road. For the construction of this road 0.2143 Hect. of forest land is required to be diverted for road.

# JUSTIFICATION FOR LOCATING THE PROJECT IN FOREST AREA.

0.2143 Hect. of forest land is required for C/O Ambulance road from NH-205 to Kamna Devi of portion vinod sharma house to Kamna Devi Ward No.8 Boileauganj Shimla RD 0/0 to 0/425. For the construction of this road 0.2143 Hect. of forest land is required to be diverted.

# Title of the project-: C/O Ambulance road from NH-205 to Kamna Devi of portion vinod sharma house to Kamna Devi Ward No.8 Boileauganj Shimla RD 0/0 to 0/425. CHECK LIST SERIAL NUMBER -:31

#### **CERTIFICATE**

Certified that the total length of the road is 0/425 Km. under forest Division Khalini (U)Shimla District Shimla H.P. The width of road shall be 3/5 mtrs.

Executive Engineer Route & Buildings Deptt., M.C. Skimla Title -: C/O Ambulance road from NH-205 to Kamna Devi of portion vinod sharma house to Kamna Devi Ward No.8 Boileauganj Shimla RD 0/0 to 0/425.