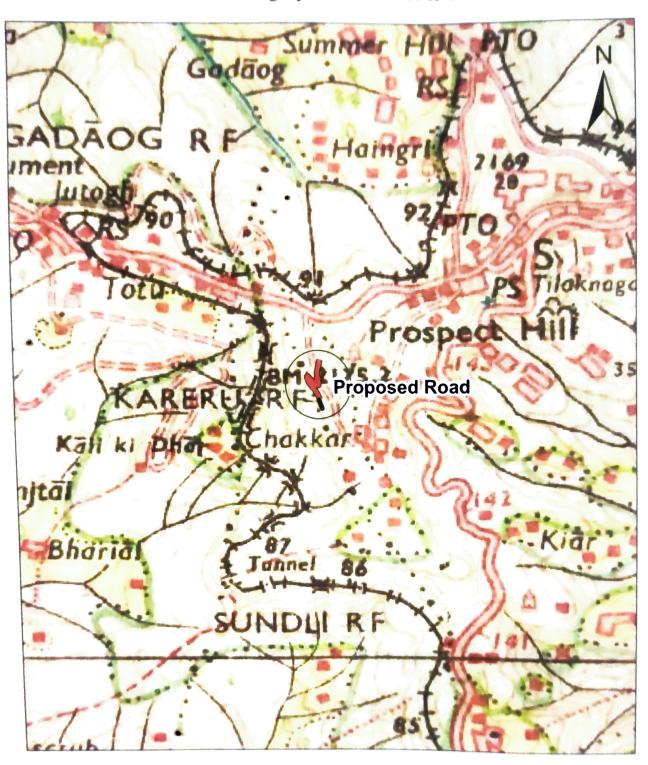

INDEX Proposed Road Existing Road

Divisional Forest Division
Shimla Forest Division
SHIMLA

Executive Engineer Roads & Buildings Deptt., M.C. Shimle TopoSheet no 53E/4 Scale 1:50000

Digital Landuse Map For The C/O Ambulance road from NH-205 to Kamna Devi of portion vinod sharma house to Kamna Devi Ward No.8 Boileauganj Shimla RD 0/0 to 0/425.