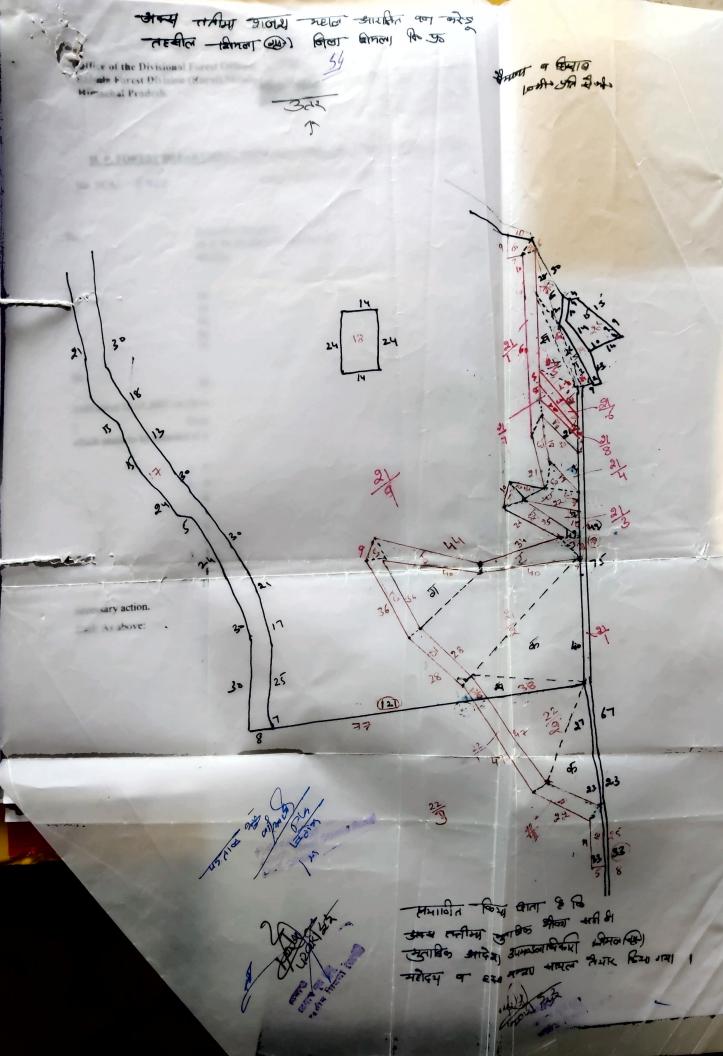

Executive Engineer FræB) M.C. Shimla Deptt., M.C. Shimla

Countersigned by:-

Divisional Forest Officer,
Forest Division Challenger
Shimler 2 Forest Division
Office Seal TIMEA

Topo Sheet-:C/O Ambulance road from NH-205 to Kamna Devi of portion vinod sharma house to Kamna Devi Ward No.8 Boileauganj Shimla RD 0/0 to 0/425.

INDEX Proposed Road Existing Road

Divisional Forest Division
Shimla Forest Division
SHIMLA

Executive Engineer Roads & Buildings Deptt., M.C. Shimle TopoSheet no 53E/4 Scale 1:50000

Digital Landuse Map For The C/O Ambulance road from NH-205 to Kamna Devi of portion vinod sharma house to Kamna Devi Ward No.8 Boileauganj Shimla RD 0/0 to 0/425.