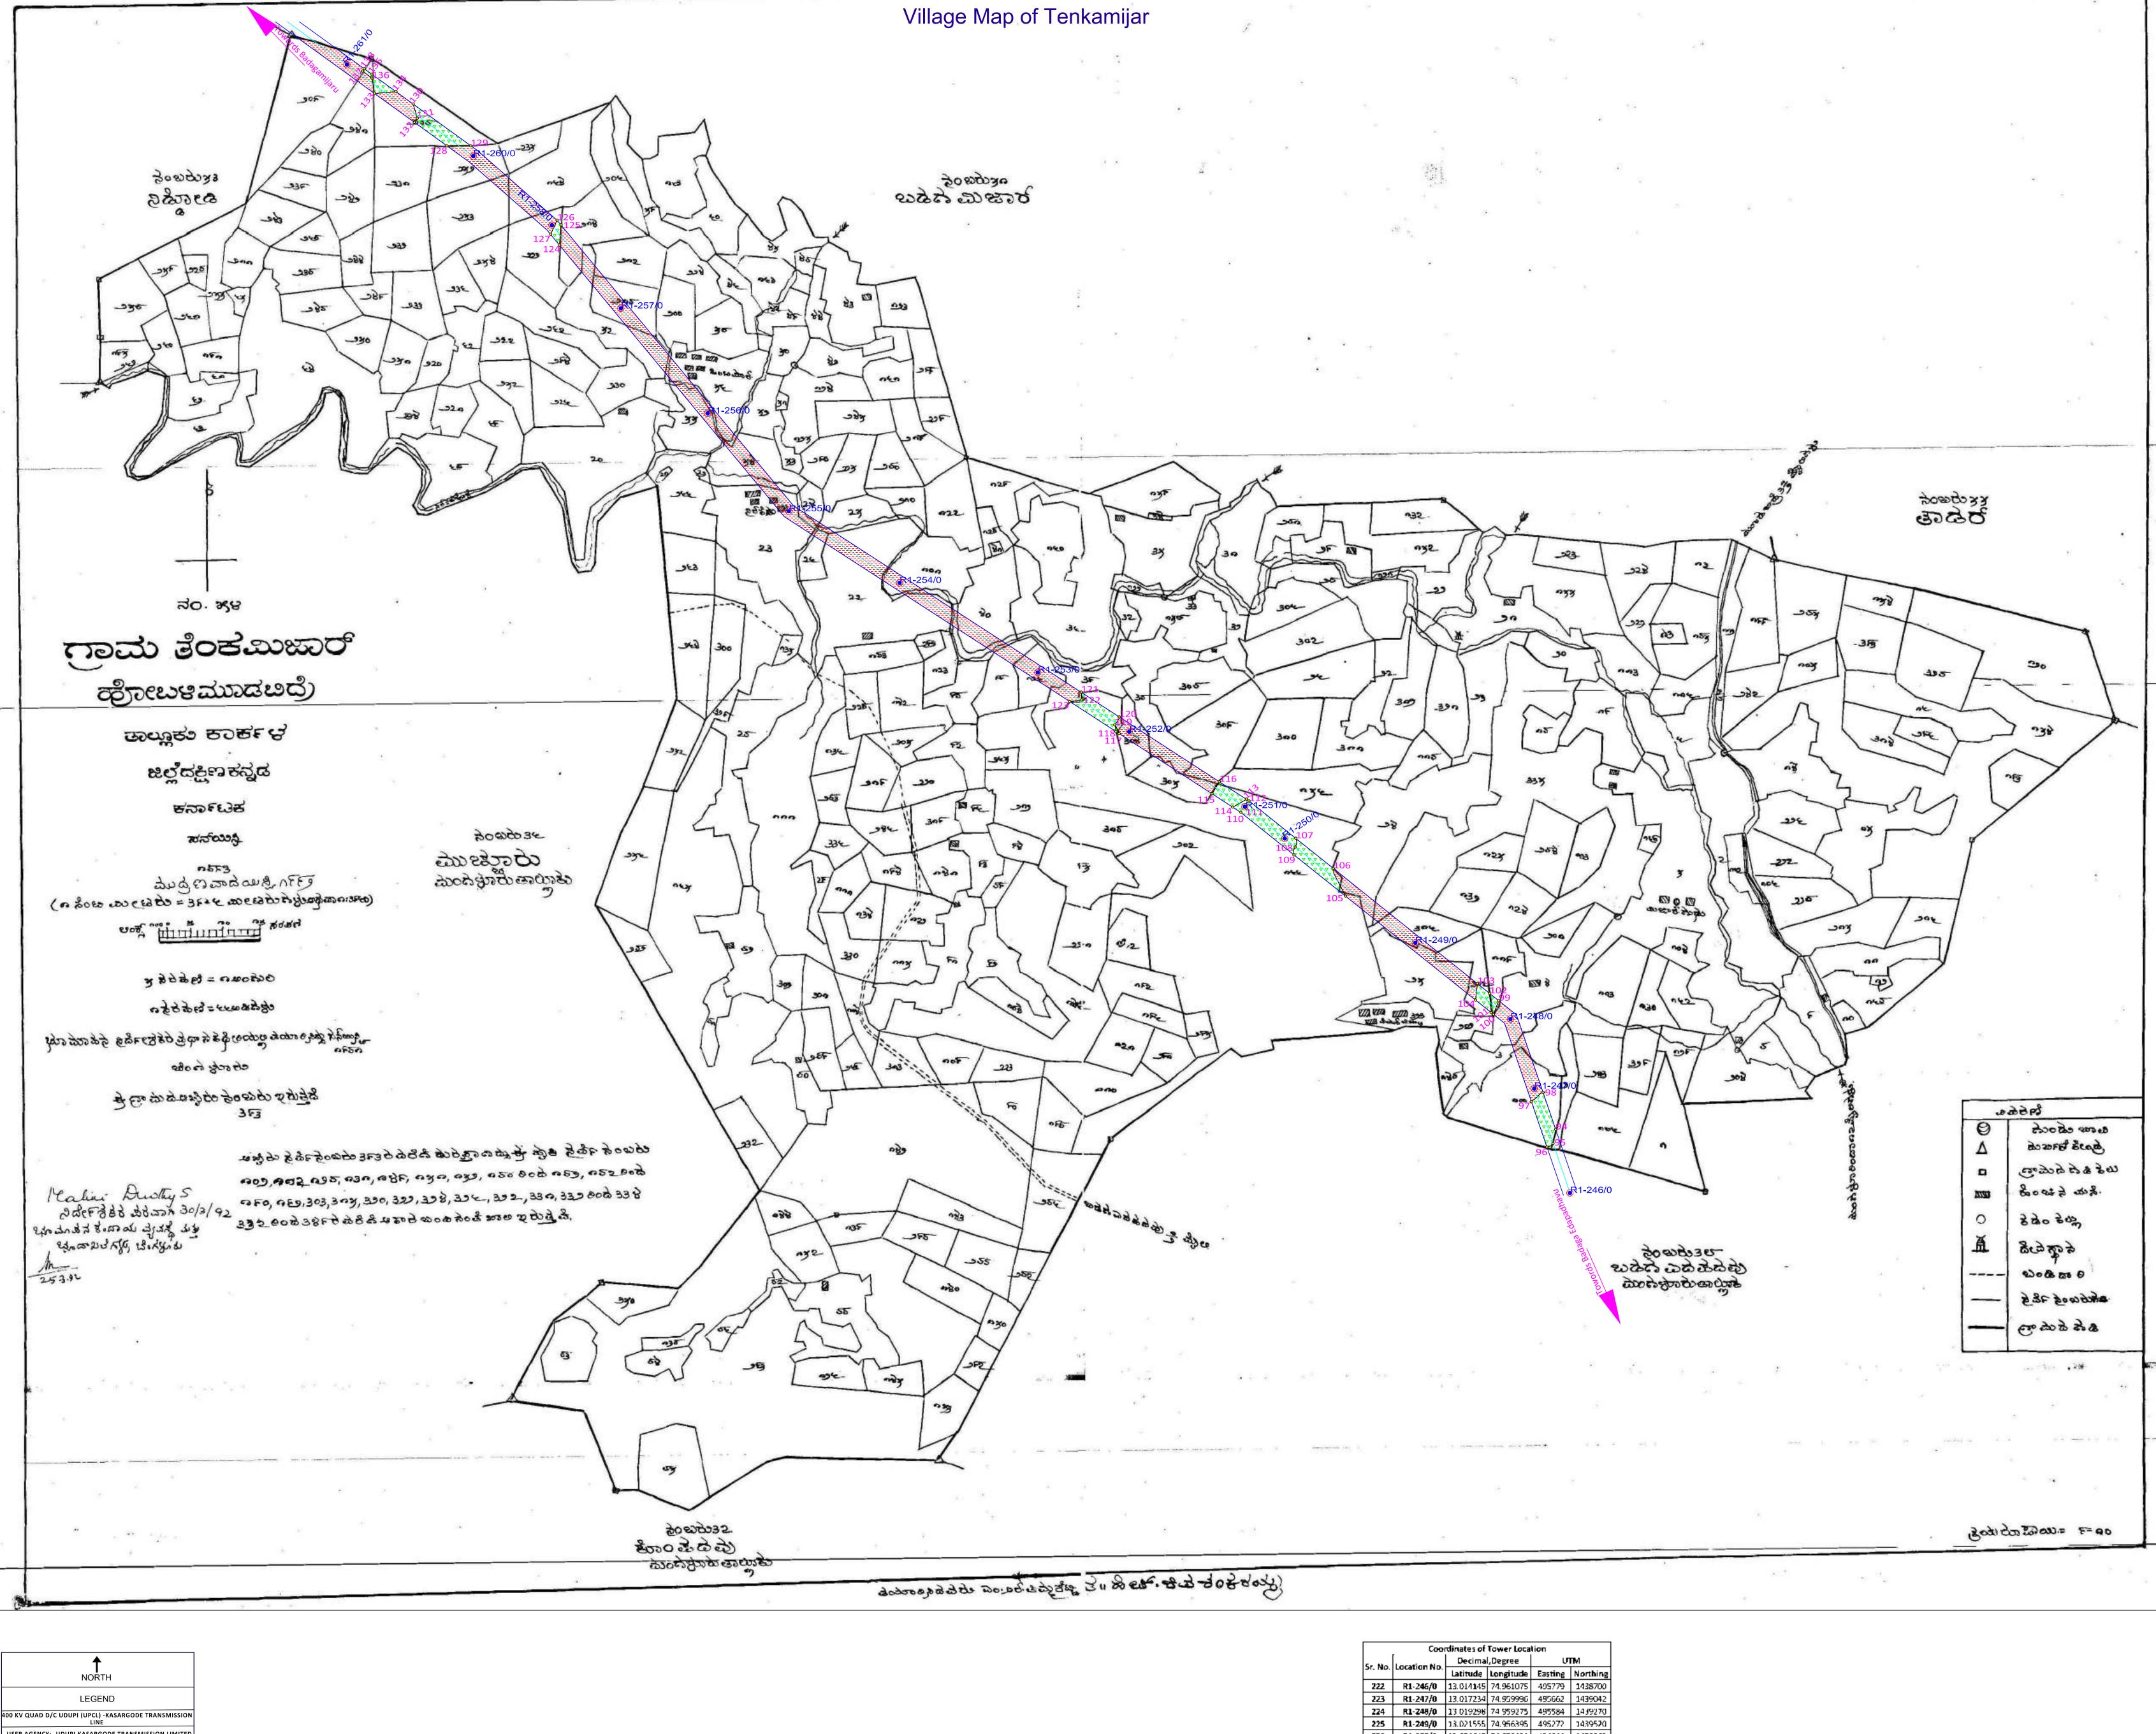

|         |                 | Villa        | ge Wise Ar       | ea Statemei        | nt       |                  |                    |               |
|---------|-----------------|--------------|------------------|--------------------|----------|------------------|--------------------|---------------|
|         |                 |              | For              | est Land Det       | tail     | Non-Fo           | rest Land D        | <b>Detail</b> |
| Sr. No. | District        | Village      | Length in (Mtr.) | Width in<br>(Mtr.) | Area_Ha. | Length in (Mtr.) | Width in<br>(Mtr.) | Area_Ha.      |
| 17      | Dakshin Kannada | Tenka Mijaru | 1125             | 46                 | 5.177    | 4389             | 46                 | 20.188        |
|         | Total           |              | 1125             |                    | 5.177    | 4389             |                    | 20.188        |