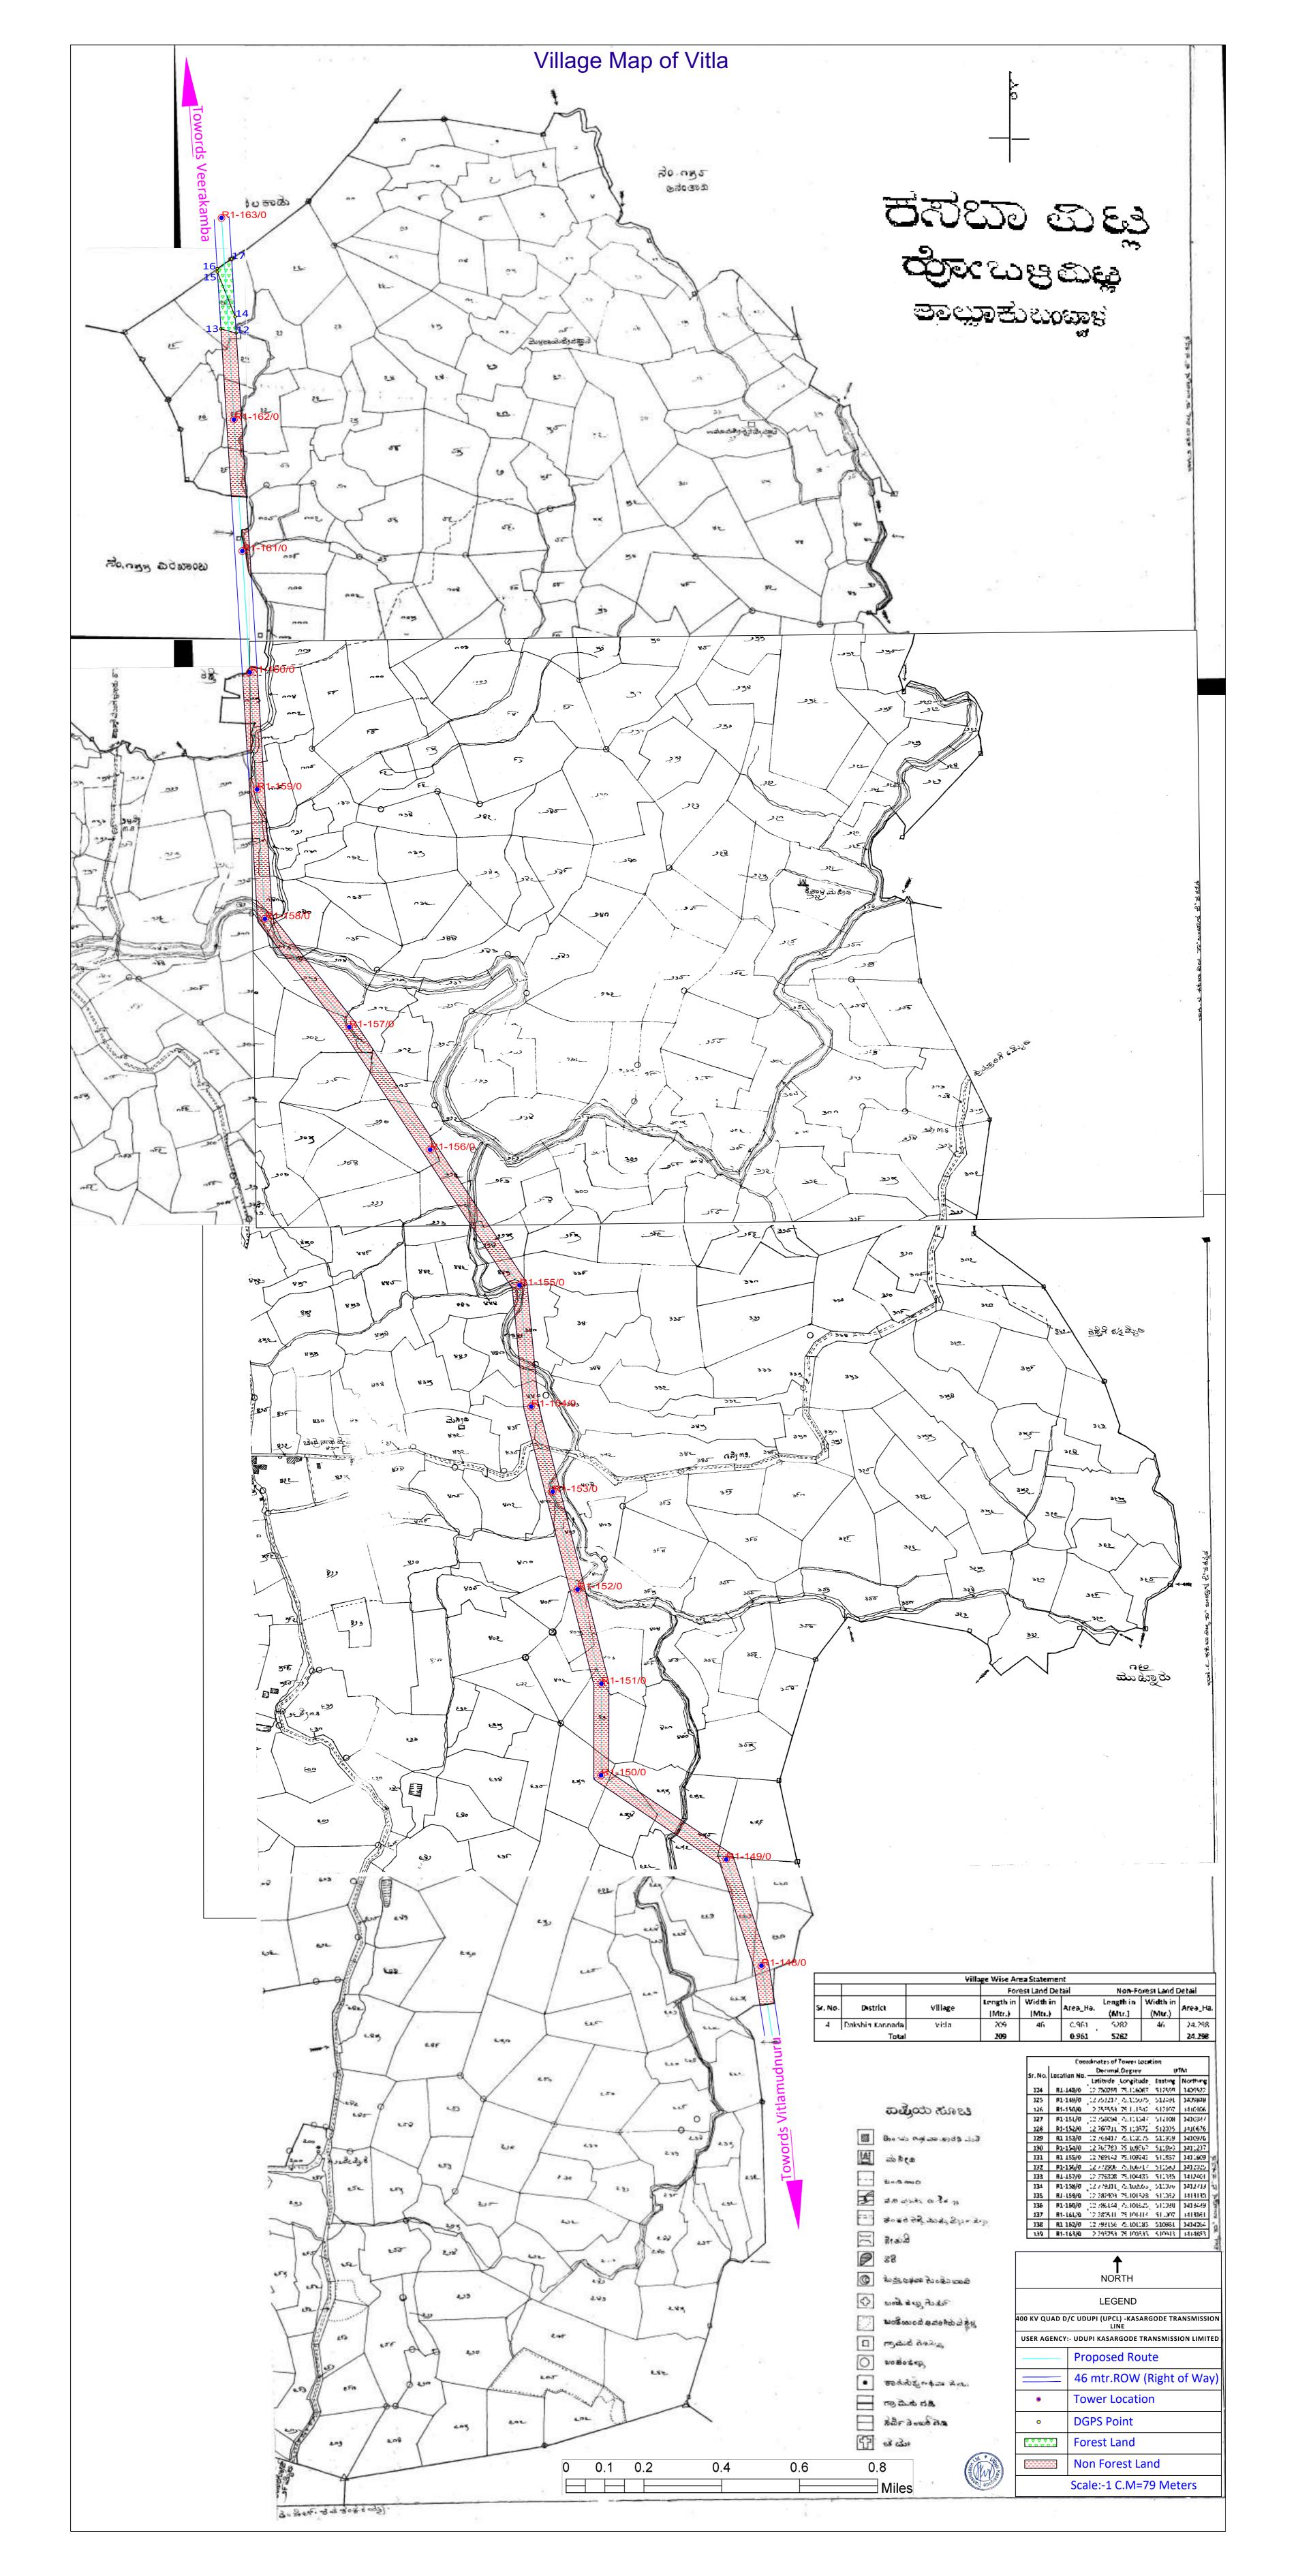

|         |                 | Villa        | age Wise An         | ea Statemer        | nt       |                  |                    |          |
|---------|-----------------|--------------|---------------------|--------------------|----------|------------------|--------------------|----------|
|         |                 |              | For                 | est Land De        | tail     | Non-Fo           | orest Land (       | \ctai    |
| Sr. No. | District        | Village      | Length In<br>(Mtr.) | Width in<br>(Mtr.) | Area_Ha. | Length in [Mtr.] | Width in<br>(Mtr.) | Area_Ha. |
| 3       | Dakshin Kannada | Villamudeuru | 319                 | . 46               | 1 467    | 1181             | 46                 | 5.431    |
|         | Total           |              | 319                 | -                  | 1.467    | 1181             | -                  | 5.431    |