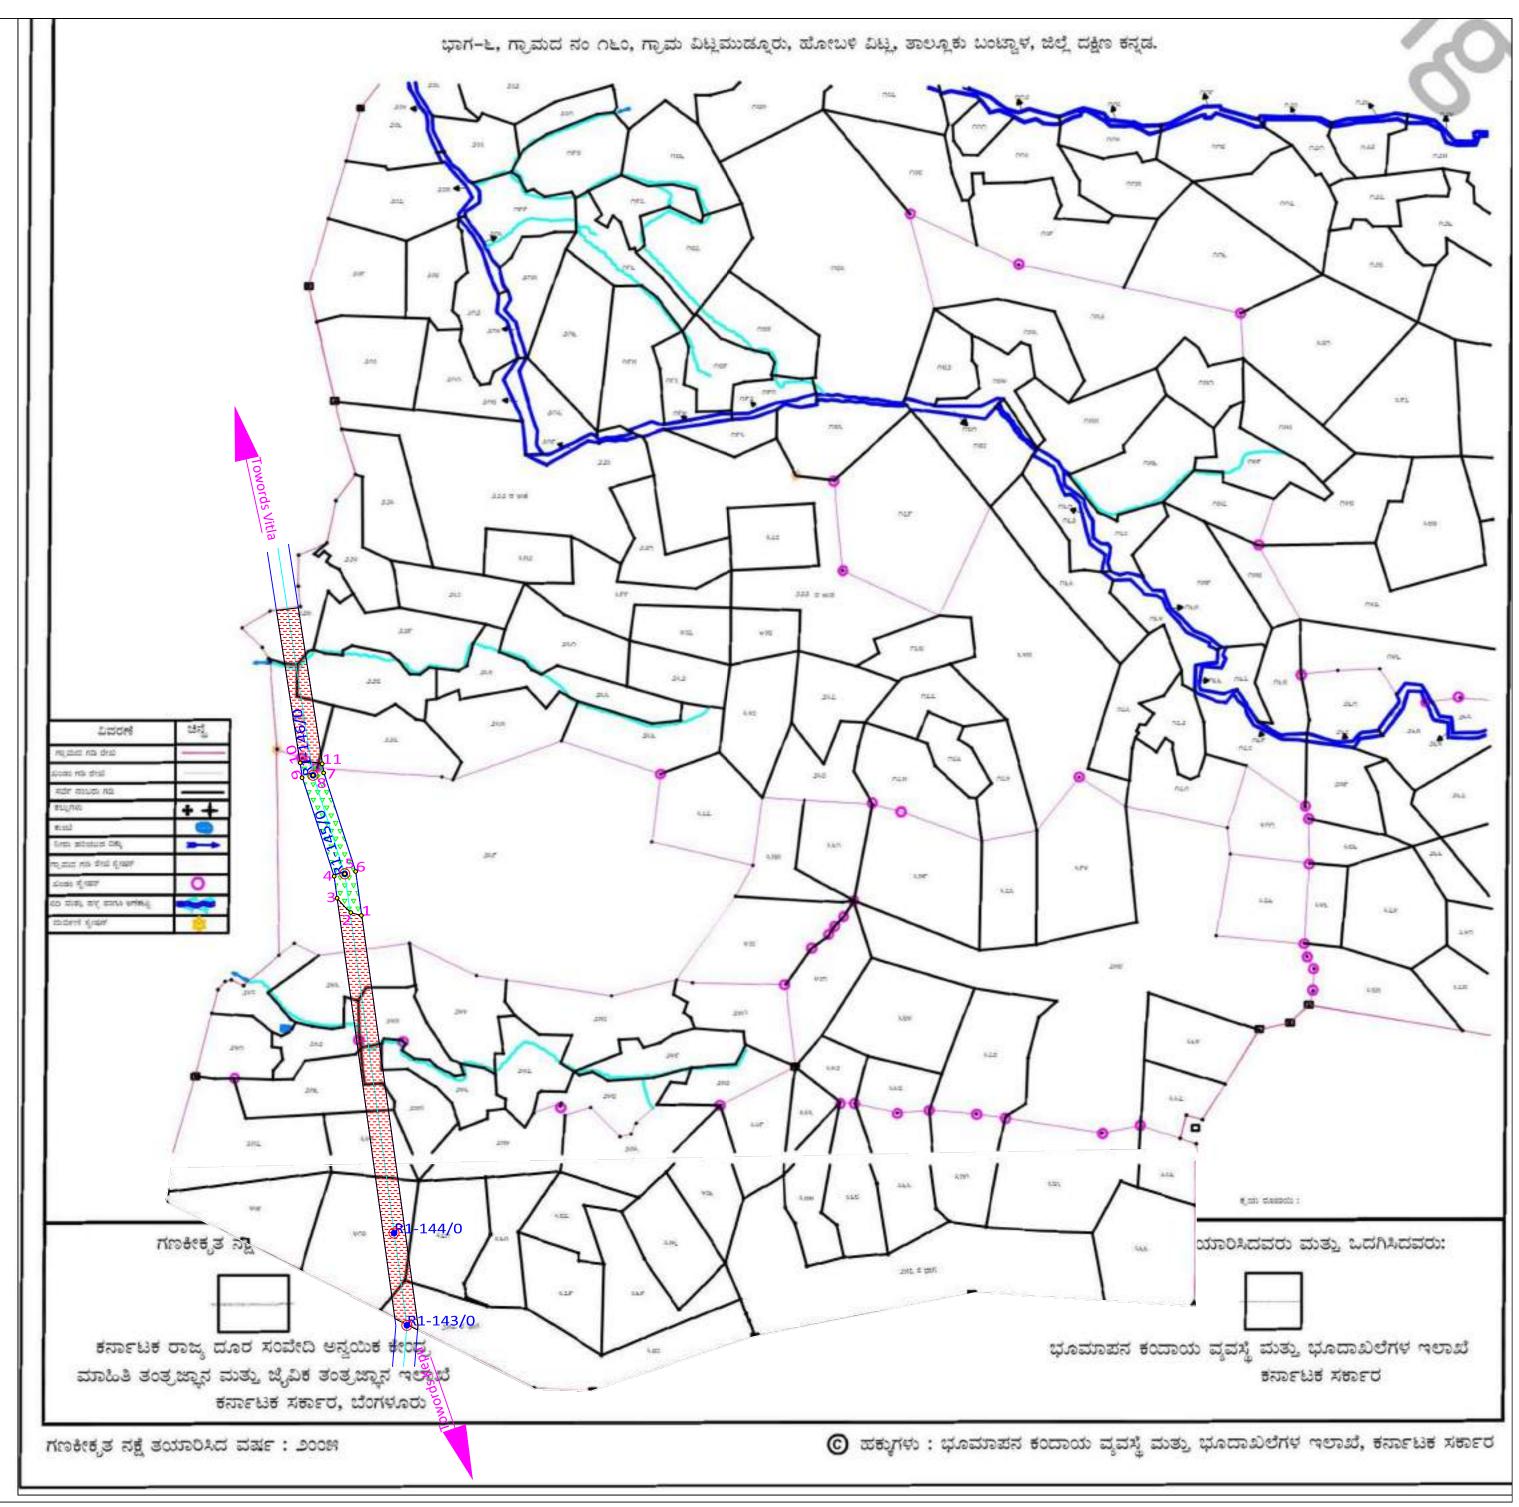

----|
|         |                 |              | For                 | est Land De        | tail     | Non-Fo           | orest Land (       | \ctai    |
| Sr. No. | District        | Village      | Length In<br>(Mtr.) | Width in<br>(Mtr.) | Area_Ha. | Length in [Mtr.] | Width in<br>(Mtr.) | Area_Ha. |
| 3       | Dakshin Kannada | Villamudeuru | 319                 | . 46               | 1 467    | 1181             | 46                 | 5.431    |
|         | Total           |              | 319                 | -                  | 1.467    | 1181             | -                  | 5.431    |





| ( | 0      | 0.1 | 0.2 | 0.4 | 0.6 | 0.8   |
|---|--------|-----|-----|-----|-----|-------|
|   |        |     |     |     |     | Miles |
|   | $\Box$ |     |     |     |     |       |































|                                       | ↑<br>NORTH                                      |          |
|---------------------------------------|-------------------------------------------------|----------|
|                                       | LEGEND                                          |          |
| 400 KV QUAD D                         | /C UDUPI (UPCL) -KASARGODE TRANSMISSION<br>LINE |          |
| USER AGENCY                           | :- UDUPI KASARGODE TRANSMISSION LIMITED         |          |
|                                       | Proposed Route                                  |          |
|                                       | 46 mtr.ROW (Right of Way)                       |          |
| •                                     | Tower L