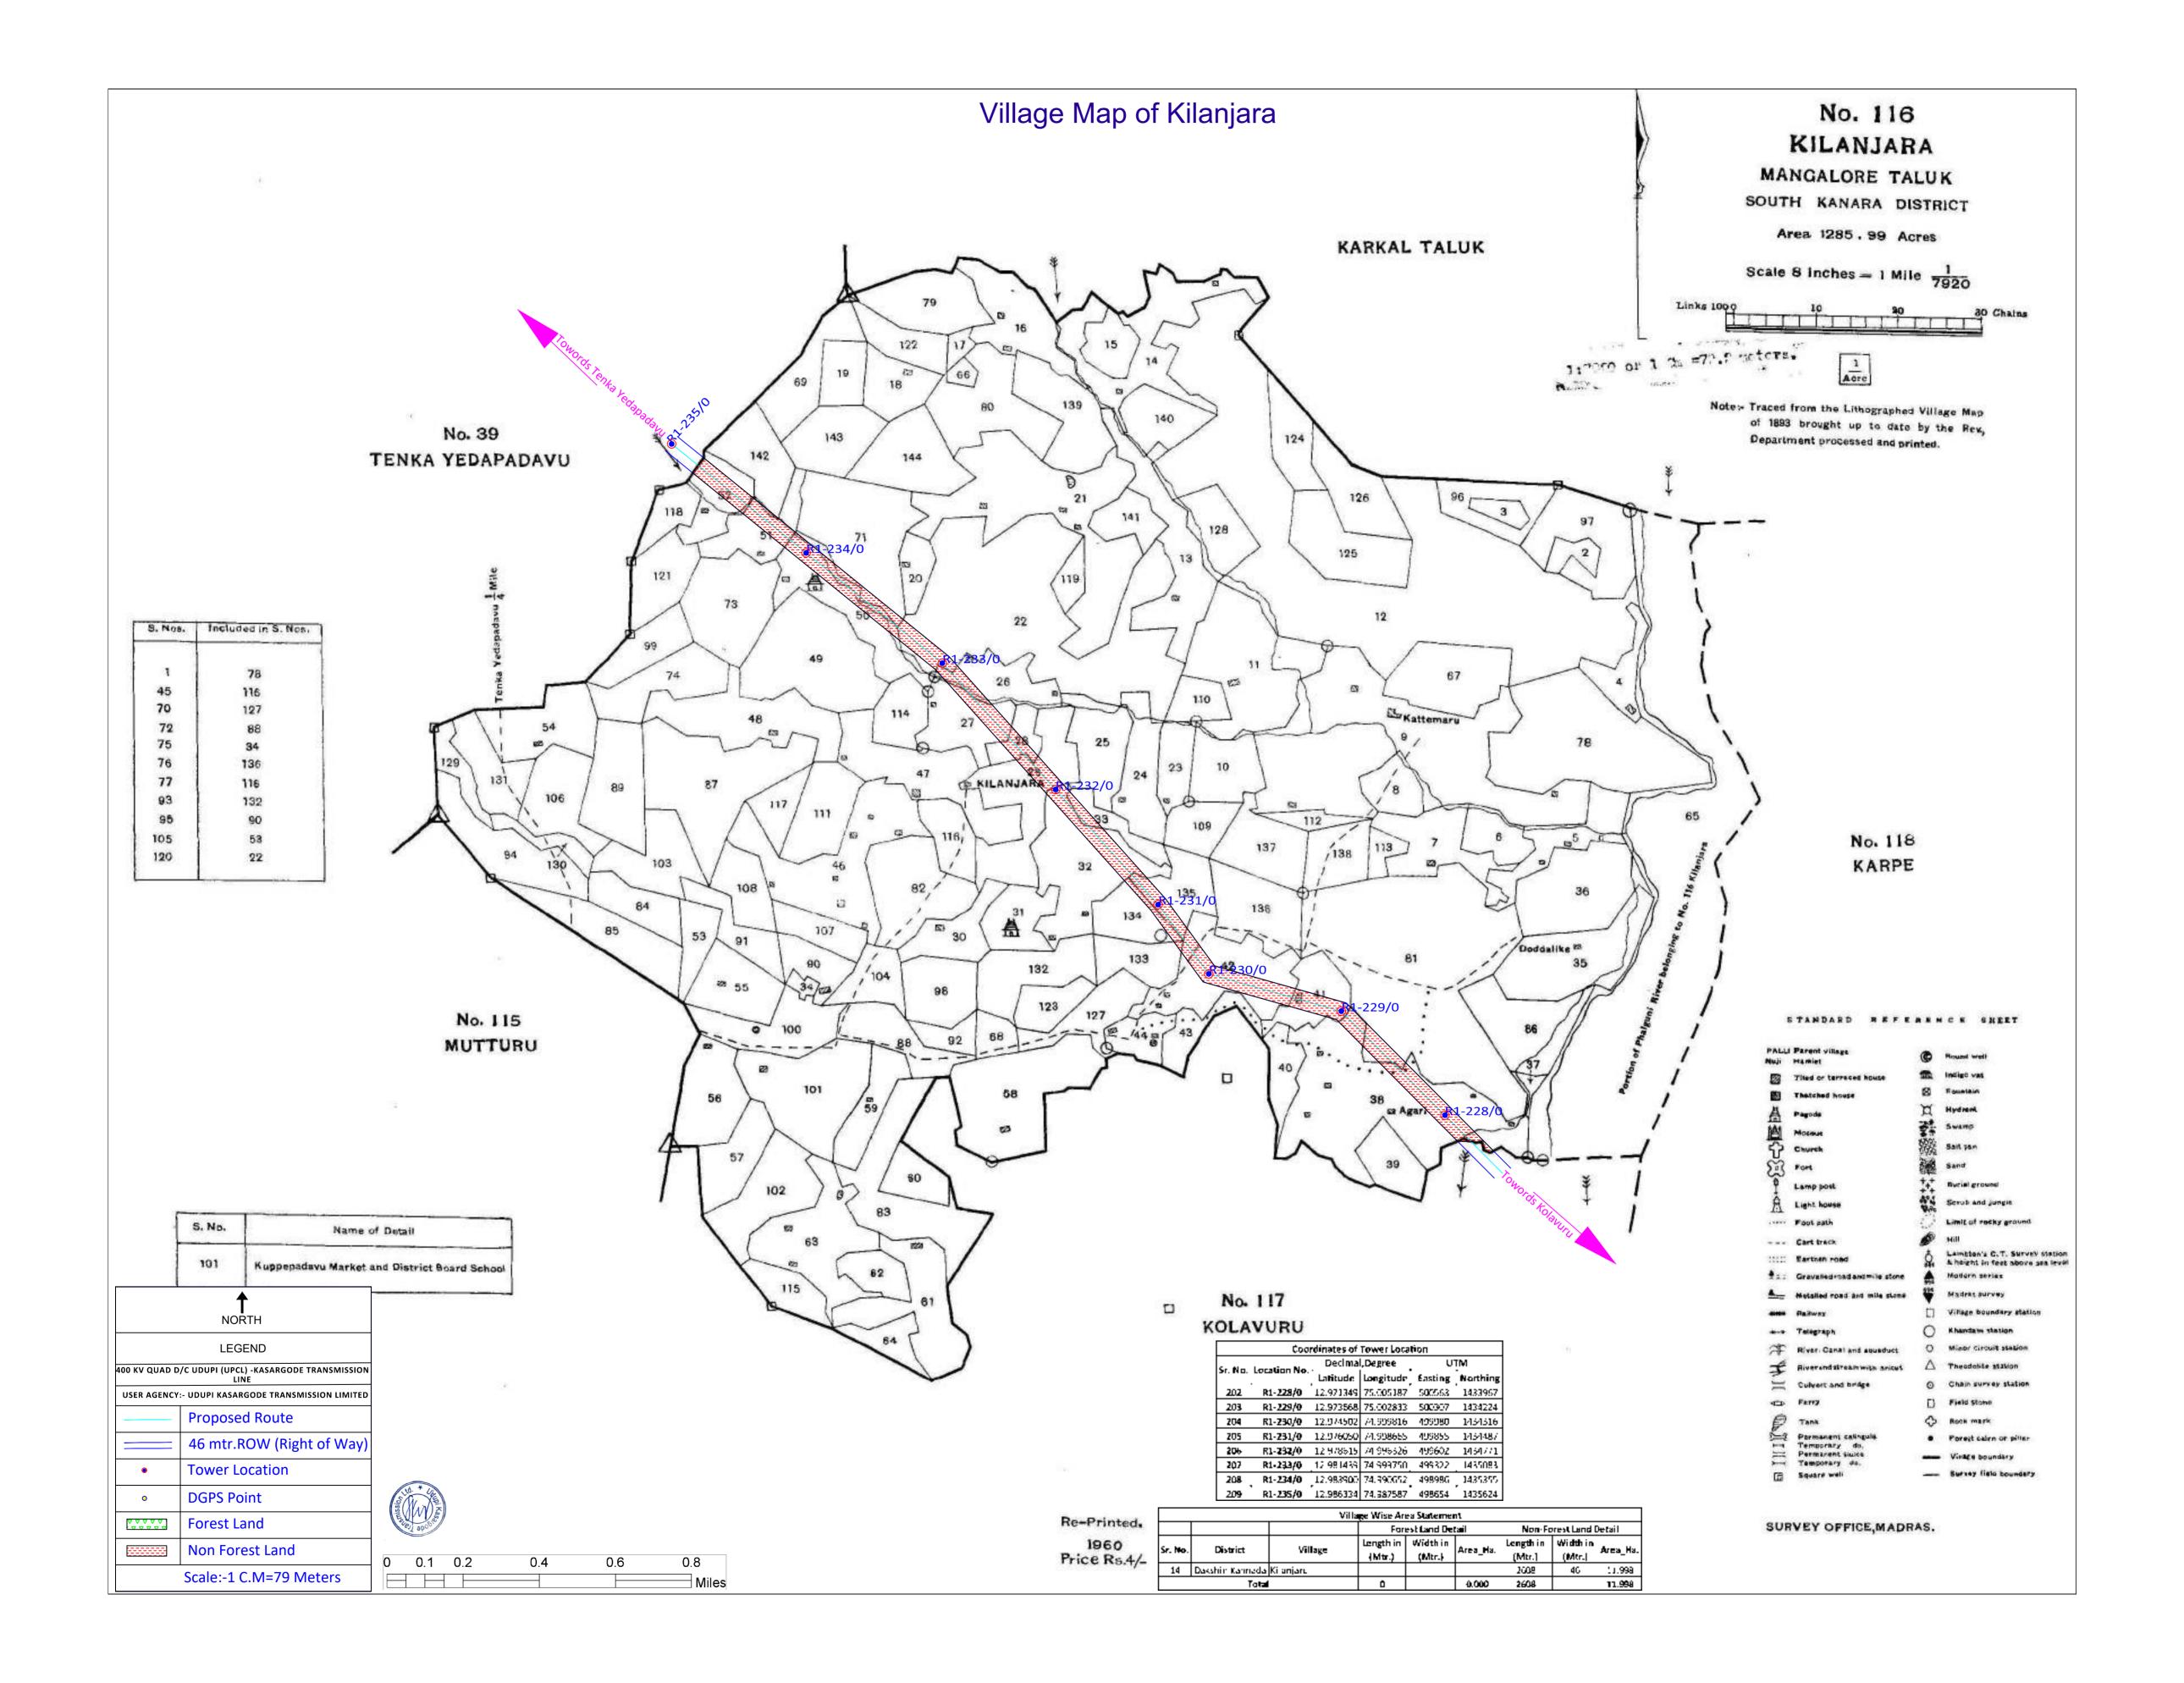

|              | For                 | est Land De        | tail     | Non-Fo           | orest Land (       | \ctai    |
| Sr. No. | District        | Village      | Length In<br>(Mtr.) | Width in<br>(Mtr.) | Area_Ha. | Length in [Mtr.] | Width in<br>(Mtr.) | Area_Ha. |
| 3       | Dakshin Kannada | Villamudeuru | 319                 | . 46               | 1 467    | 1181             | 46                 | 5.431    |
|         | Total           |              | 319                 | -                  | 1.467    | 1181             | -                  | 5.431    |





| ( | 0      | 0.1 | 0.2 | 0.4 | 0.6 | 0.8   |
|---|--------|-----|-----|-----|-----|-------|
|   |        |     |     |     |     | Miles |
|   | $\Box$ |     |     |     |     |       |































|                                       | ↑<br>NORTH                                      |          |
|---------------------------------------|-------------------------------------------------|----------|
|                                       | LEGEND                                          |          |
| 400 KV QUAD D                         | /C UDUPI (UPCL) -KASARGODE TRANSMISSION<br>LINE |          |
| USER AGENCY                           | :- UDUPI KASARGODE TRANSMISSION LIMITED         |          |
|                                       | Proposed Route                                  |          |
|                                       | 46 mtr.ROW (Right of Way)                       |          |
| •                                     | Tower Location