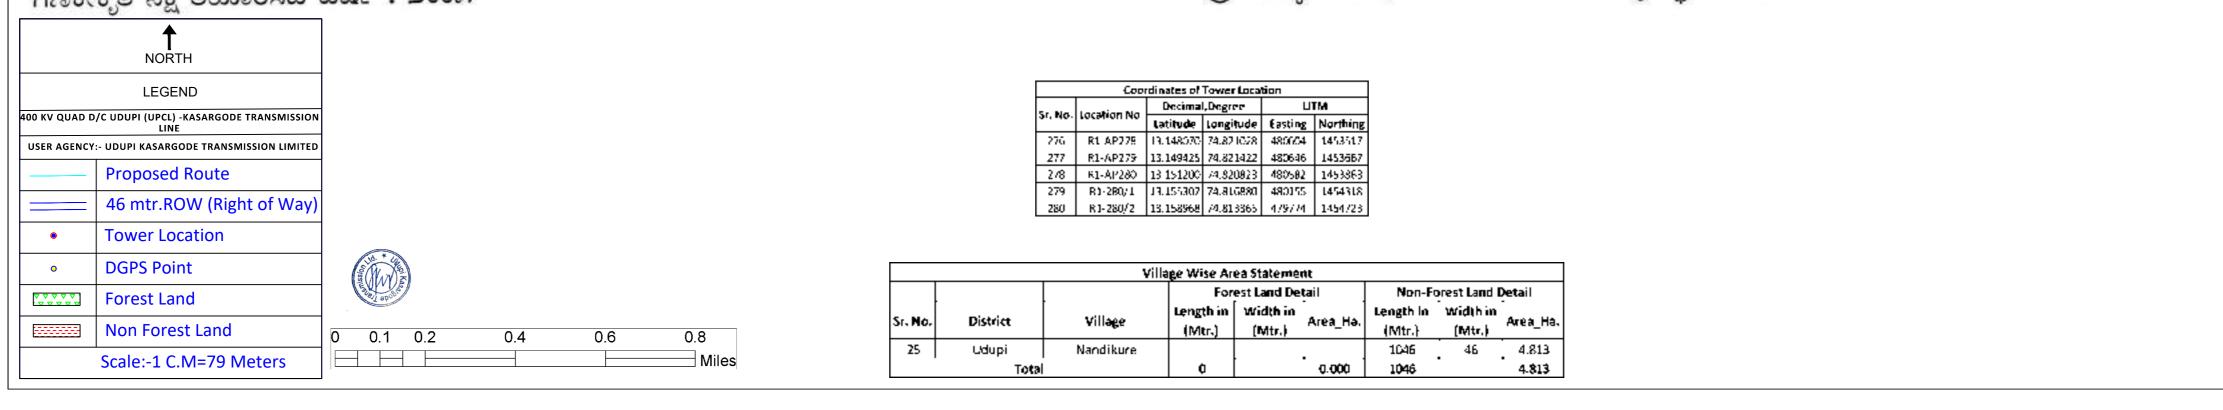

495779           R1-247/0         13.017234         74.959996         495662           R1-248/0         13.019298         74.959996         495584           R1-249/0         13.021555         74.956395         495277           R1-250/0         13.024645         74.952451         494844           R1-251/0         13.025592         74.947747         494334           R1-252/0         13.029569         74.947747         494334           R1-254/0         13.032225         74.940797         493581           R1-256/0         13.034348         74.937452         493218           R1-256/0         13.040360         74.932371         492667           R1-258/0         13.042828         74.930285         492441           R1-260/0         13.044869         74.927906         492183 |  |