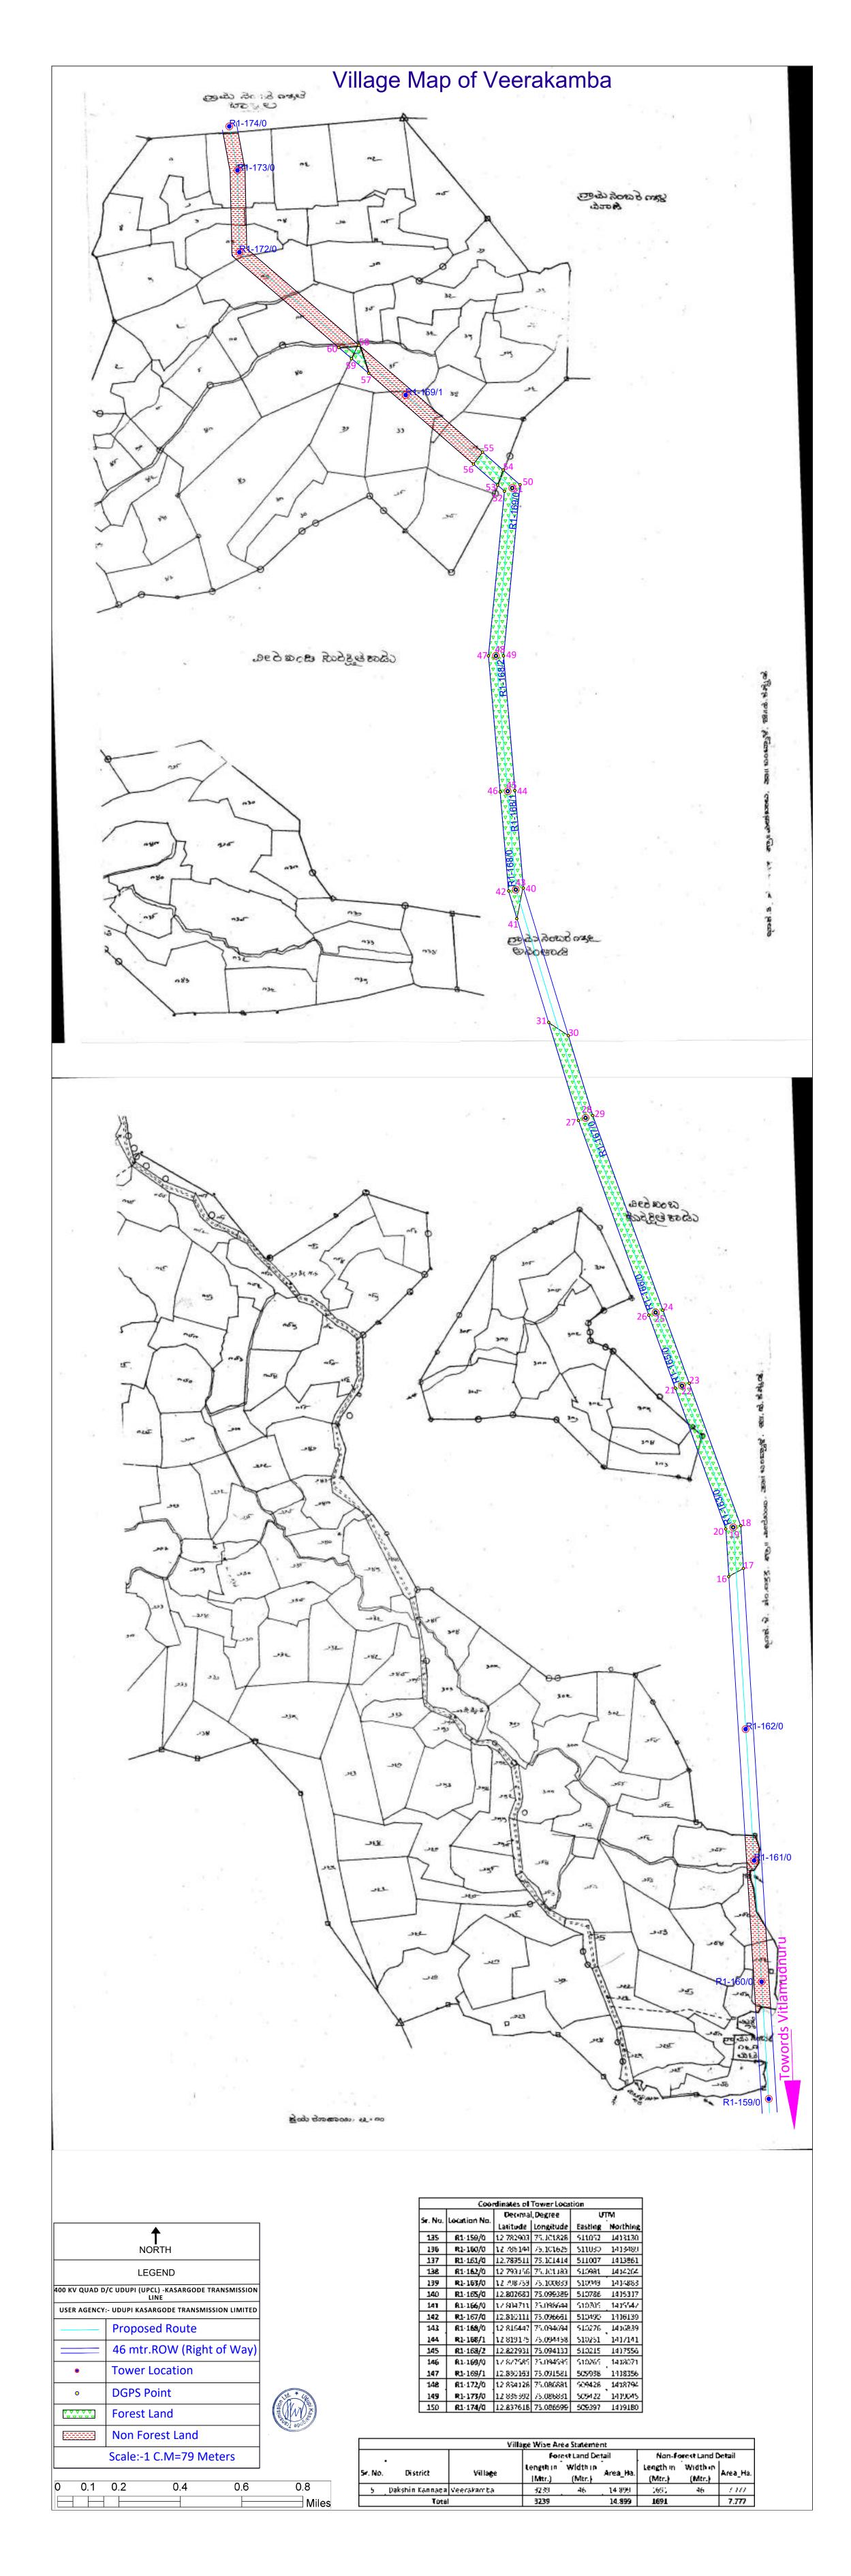

|
|         |                 |              | For                 | est Land De        | tail     | Non-Fo           | orest Land (       | \ctai    |
| Sr. No. | District        | Village      | Length In<br>(Mtr.) | Width in<br>(Mtr.) | Area_Ha. | Length in [Mtr.] | Width in<br>(Mtr.) | Area_Ha. |
| 3       | Dakshin Kannada | Villamudeuru | 319                 | . 46               | 1 467    | 1181             | 46                 | 5.431    |
|         | Total           |              | 319                 | -                  | 1.467    | 1181             | -                  | 5.431    |





| ( | 0      | 0.1 | 0.2 | 0.4 | 0.6 | 0.8   |
|---|--------|-----|-----|-----|-----|-------|
|   |        |     |     |     |     | Miles |
|   | $\Box$ |     |     |     |     |       |































|                                       | ↑<br>NORTH                                      |          |
|---------------------------------------|-------------------------------------------------|----------|
|                                       | LEGEND                                          |          |
| 400 KV QUAD D                         | /C UDUPI (UPCL) -KASARGODE TRANSMISSION<br>LINE |          |
| USER AGENCY                           | :- UDUPI KASARGODE TRANSMISSION LIMITED         |          |
|                                       | Proposed Route                                  |          |
|                                       | 46 mtr.ROW (Right of Way)                       |          |
| •                                     | Tower Locat