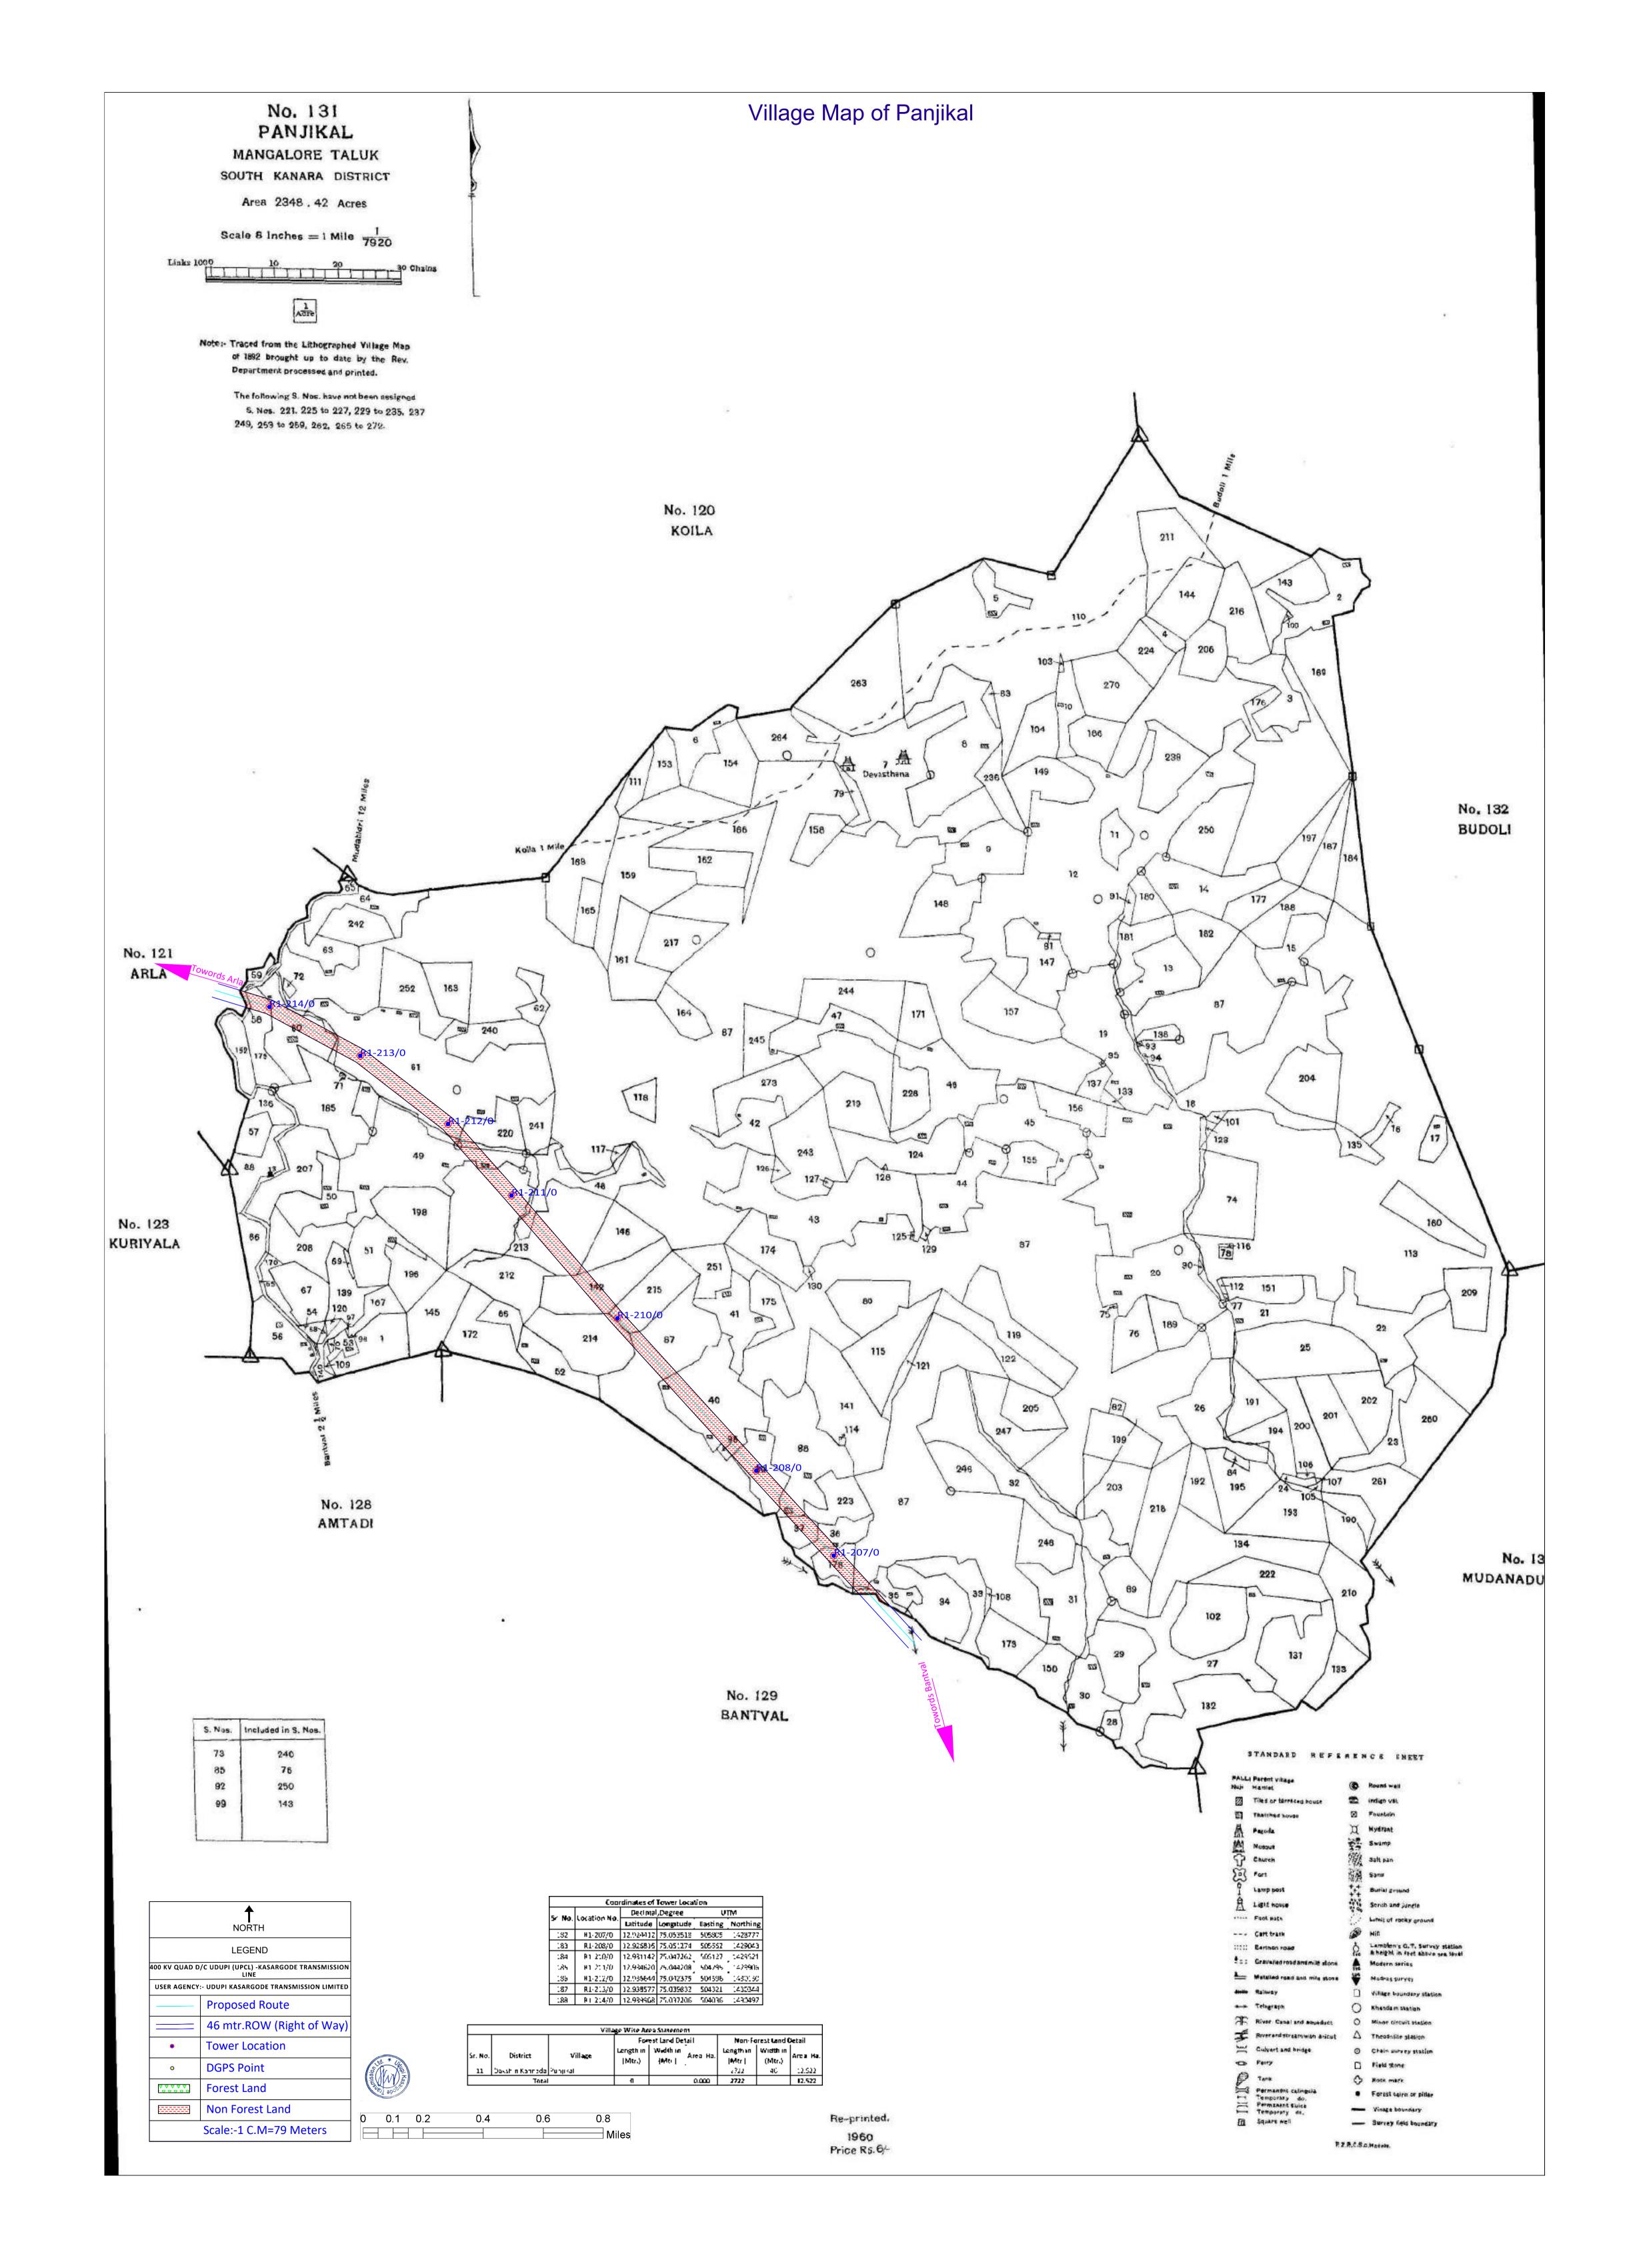

|                 |              | For                 | est Land De        | tail     | Non-Fo           | orest Land (       | \ctai    |
| Sr. No. | District        | Village      | Length In<br>(Mtr.) | Width in<br>(Mtr.) | Area_Ha. | Length in [Mtr.] | Width in<br>(Mtr.) | Area_Ha. |
| 3       | Dakshin Kannada | Villamudeuru | 319                 | . 46               | 1 467    | 1181             | 46                 | 5.431    |
|         | Total           |              | 319                 | -                  | 1.467    | 1181             | -                  | 5.431    |





| ( | 0      | 0.1 | 0.2 | 0.4 | 0.6 | 0.8   |
|---|--------|-----|-----|-----|-----|-------|
|   |        |     |     |     |     | Miles |
|   | $\Box$ |     |     |     |     |       |































|                                       | ↑<br>NORTH                                      |          |
|---------------------------------------|-------------------------------------------------|----------|
|                                       | LEGEND                                          |          |
| 400 KV QUAD D                         | /C UDUPI (UPCL) -KASARGODE TRANSMISSION<br>LINE |          |
| USER AGENCY                           | :- UDUPI KASARGODE TRANSMISSION LIMITED         |          |
|                                       | Proposed Route                                  |          |
|                                       | 46 mtr.ROW (Right of Way)                       |          |
| •                                     | Tower Location