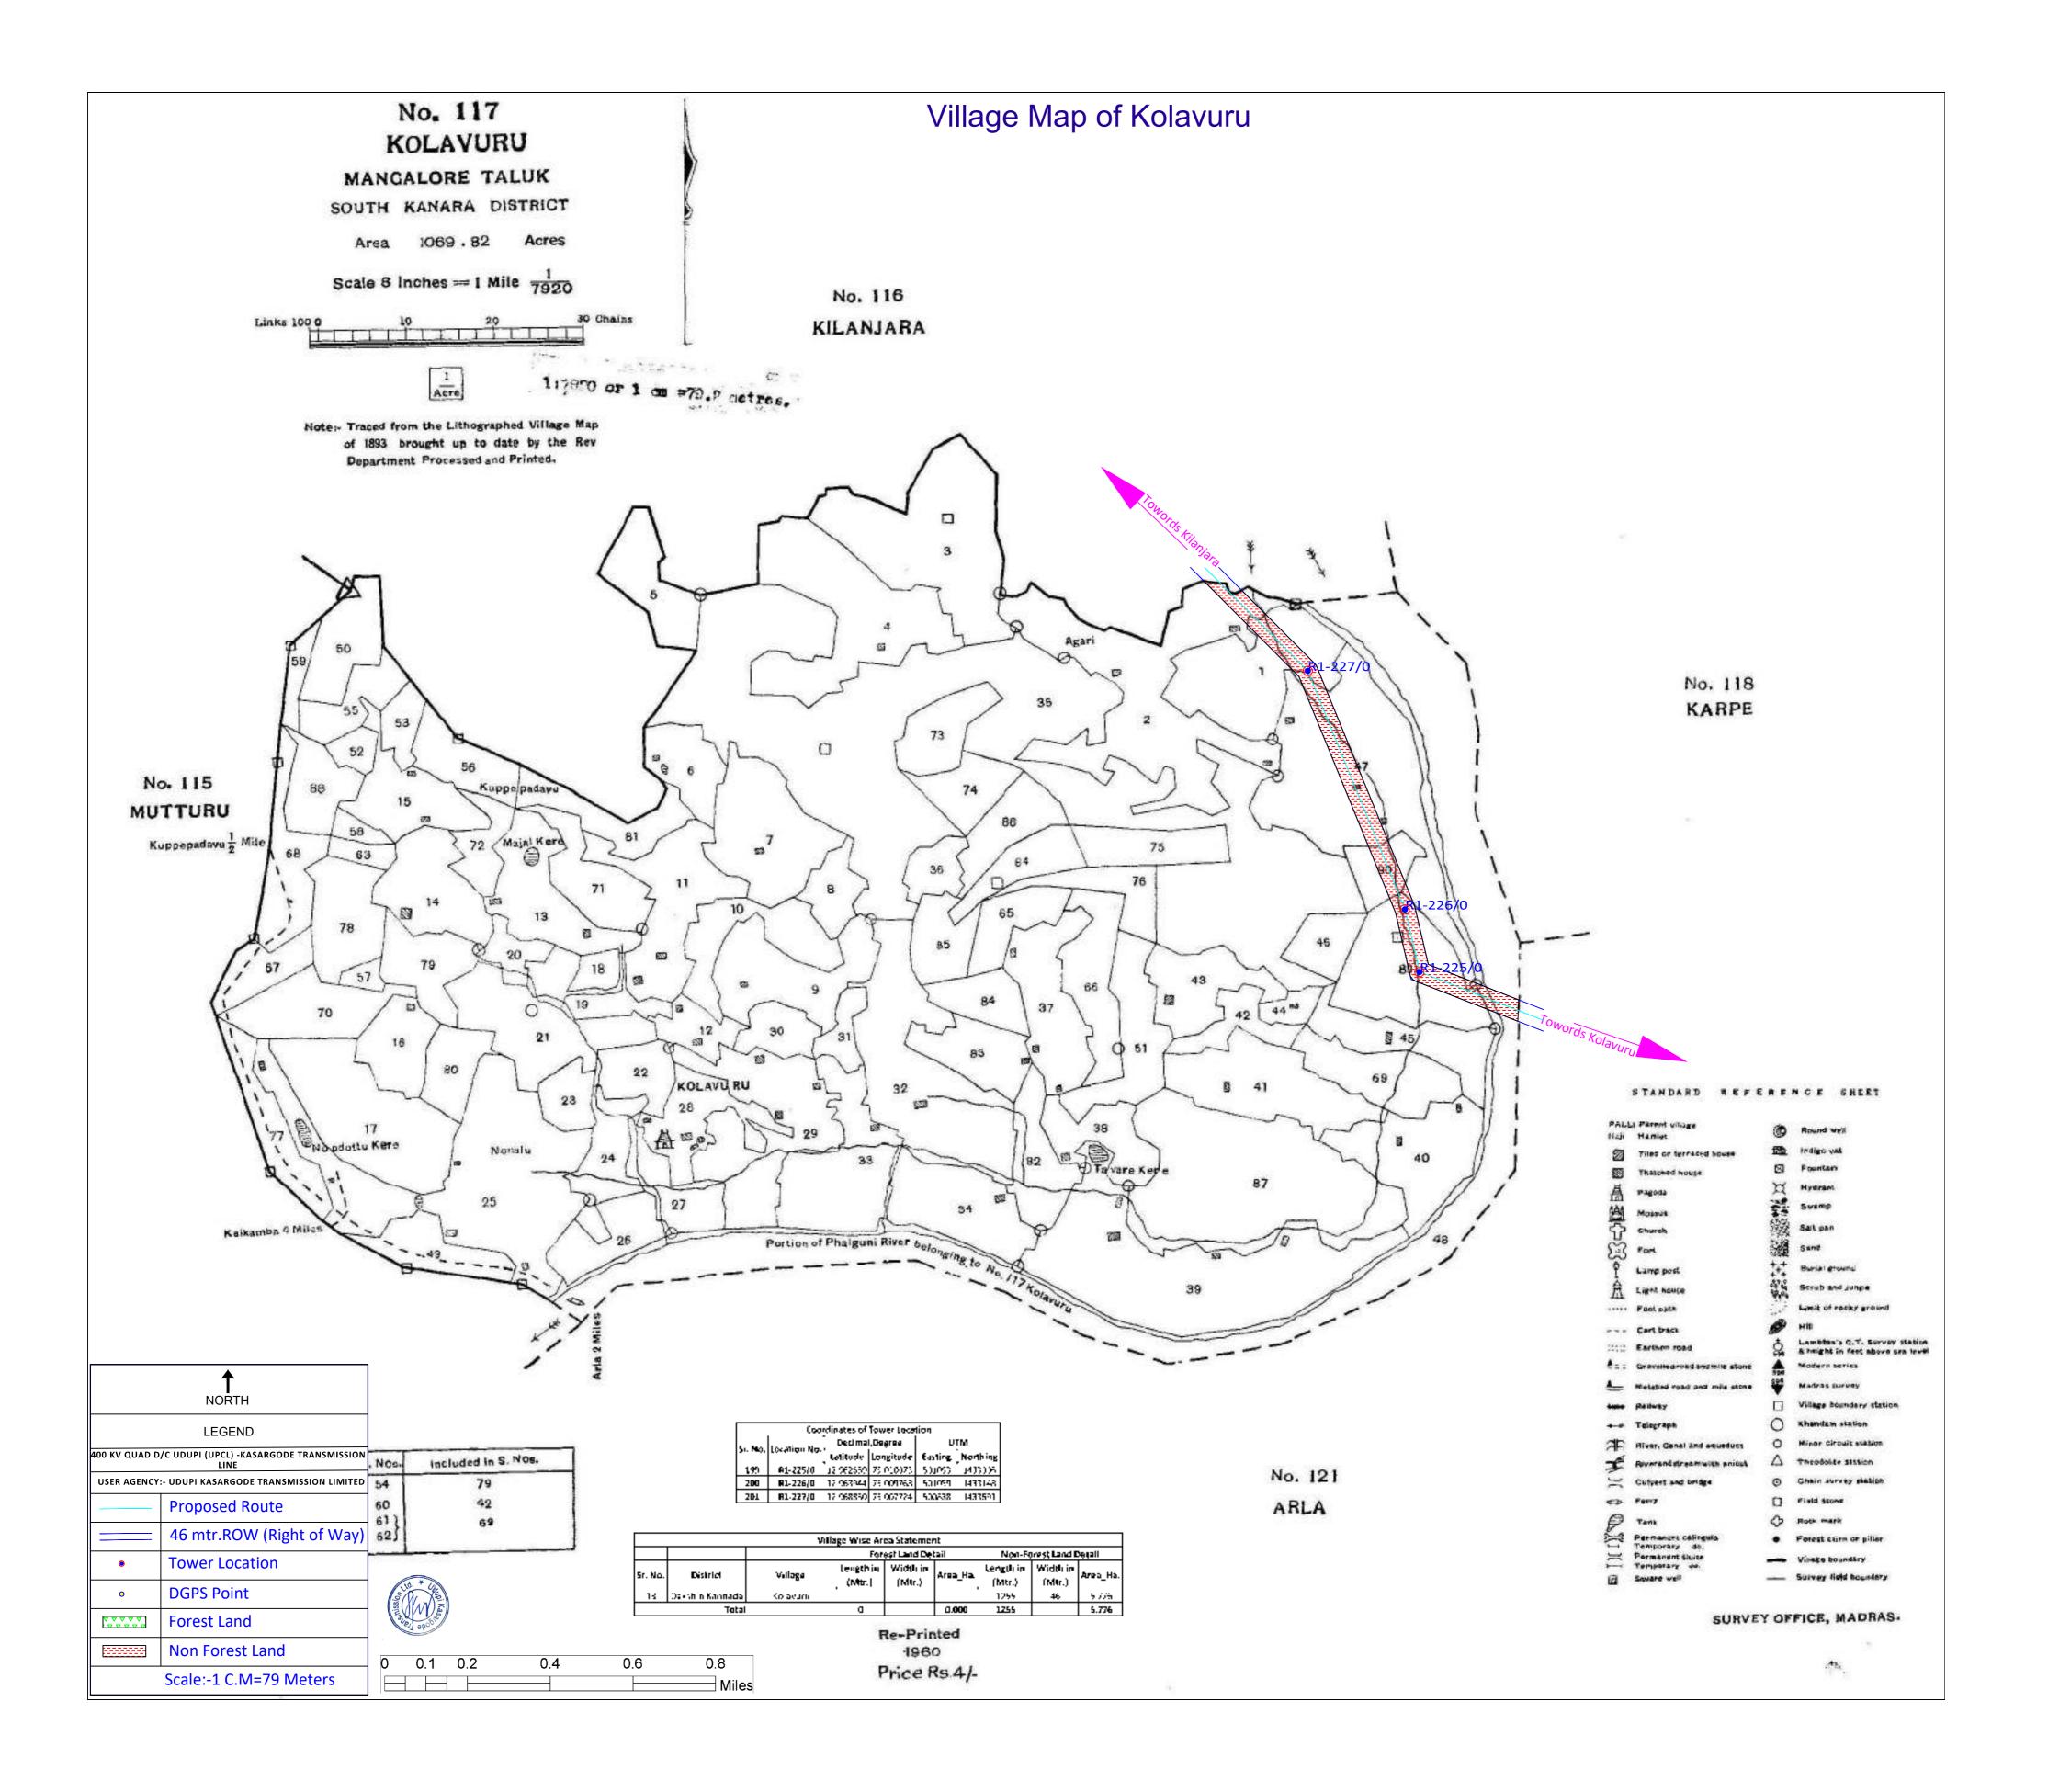

|              | For                 | est Land De        | tail     | Non-Fo           | orest Land (       | \ctai    |
| Sr. No. | District        | Village      | Length In<br>(Mtr.) | Width in<br>(Mtr.) | Area_Ha. | Length in [Mtr.] | Width in<br>(Mtr.) | Area_Ha. |
| 3       | Dakshin Kannada | Villamudeuru | 319                 | . 46               | 1 467    | 1181             | 46                 | 5.431    |
|         | Total           |              | 319                 | -                  | 1.467    | 1181             | -                  | 5.431    |





| ( | 0      | 0.1 | 0.2 | 0.4 | 0.6 | 0.8   |
|---|--------|-----|-----|-----|-----|-------|
|   |        |     |     |     |     | Miles |
|   | $\Box$ |     |     |     |     |       |































|                                       | ↑<br>NORTH                                      |          |
|---------------------------------------|-------------------------------------------------|----------|
|                                       | LEGEND                                          |          |
| 400 KV QUAD D                         | /C UDUPI (UPCL) -KASARGODE TRANSMISSION<br>LINE |          |
| USER AGENCY                           | :- UDUPI KASARGODE TRANSMISSION LIMITED         |          |
|                                       | Proposed Route                                  |          |
|                                       | 46 mtr.ROW (Right of Way)                       |          |
| •                                     | Tower Location