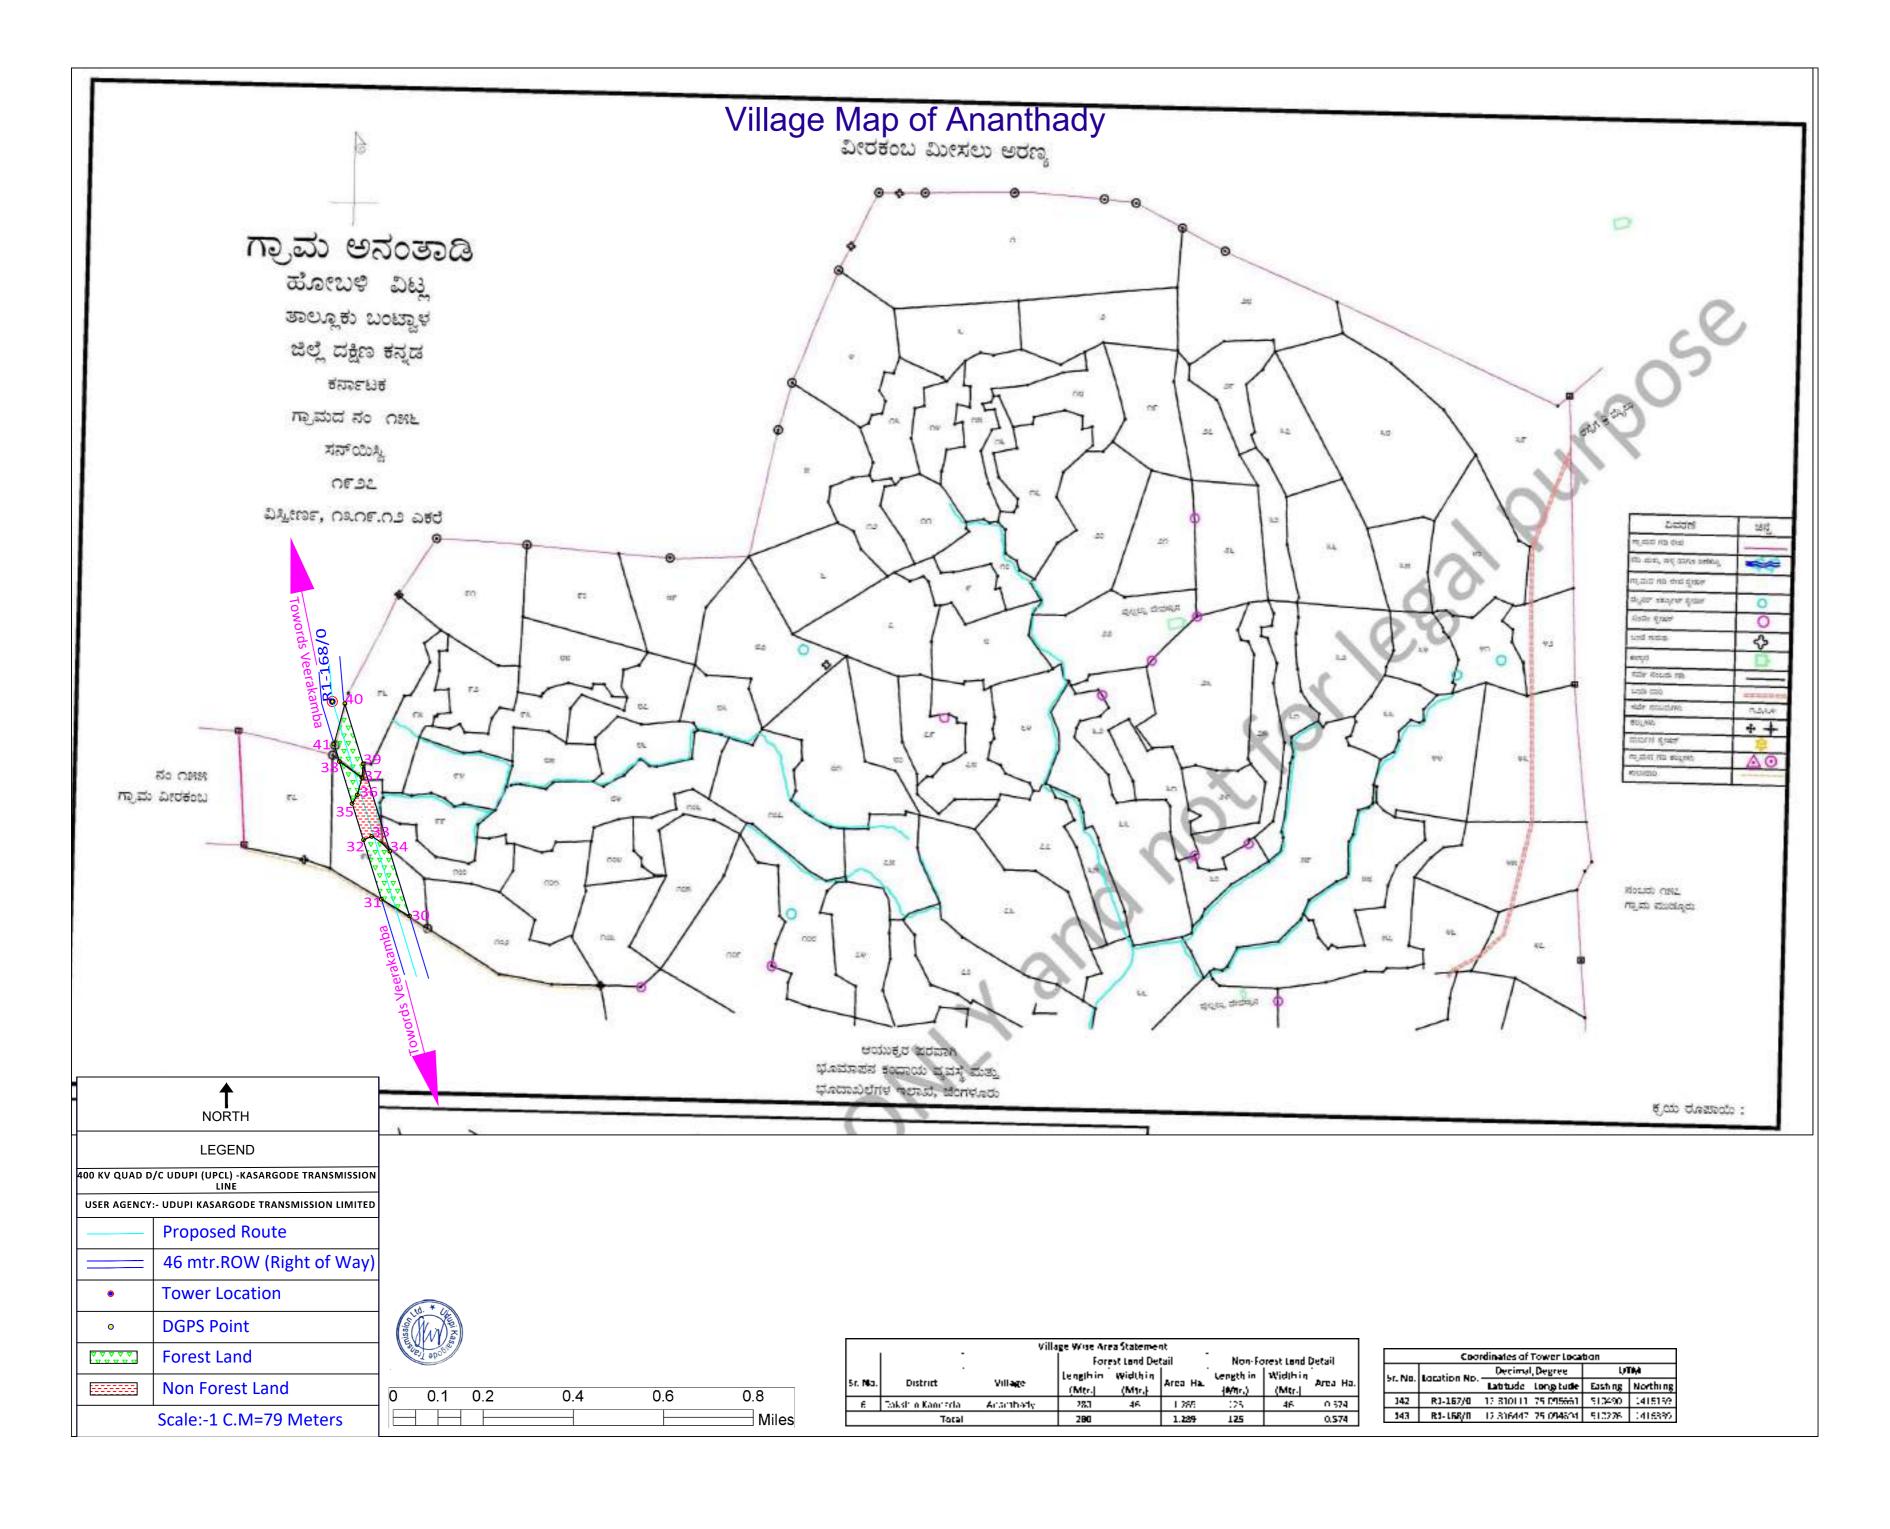

|         |                 |              | For                 | est Land De        | tail     | Non-Fo           | orest Land (       | \ctai    |
| Sr. No. | District        | Village      | Length In<br>(Mtr.) | Width in<br>(Mtr.) | Area_Ha. | Length in [Mtr.] | Width in<br>(Mtr.) | Area_Ha. |
| 3       | Dakshin Kannada | Villamudeuru | 319                 | . 46               | 1 467    | 1181             | 46                 | 5.431    |
|         | Total           |              | 319                 | -                  | 1.467    | 1181             | -                  | 5.431    |





| ( | 0      | 0.1 | 0.2 | 0.4 | 0.6 | 0.8   |
|---|--------|-----|-----|-----|-----|-------|
|   |        |     |     |     |     | Miles |
|   | $\Box$ |     |     |     |     |       |































|                                       | ↑<br>NORTH                                      |          |
|---------------------------------------|-------------------------------------------------|----------|
|                                       | LEGEND                                          |          |
| 400 KV QUAD D                         | /C UDUPI (UPCL) -KASARGODE TRANSMISSION<br>LINE |          |
| USER AGENCY                           | :- UDUPI KASARGODE TRANSMISSION LIMITED         |          |
|                                       | Proposed Route                                  |          |
|                                       | 46 mtr.ROW (Right of Way)                       |          |
| •                                     | Tower Locatio