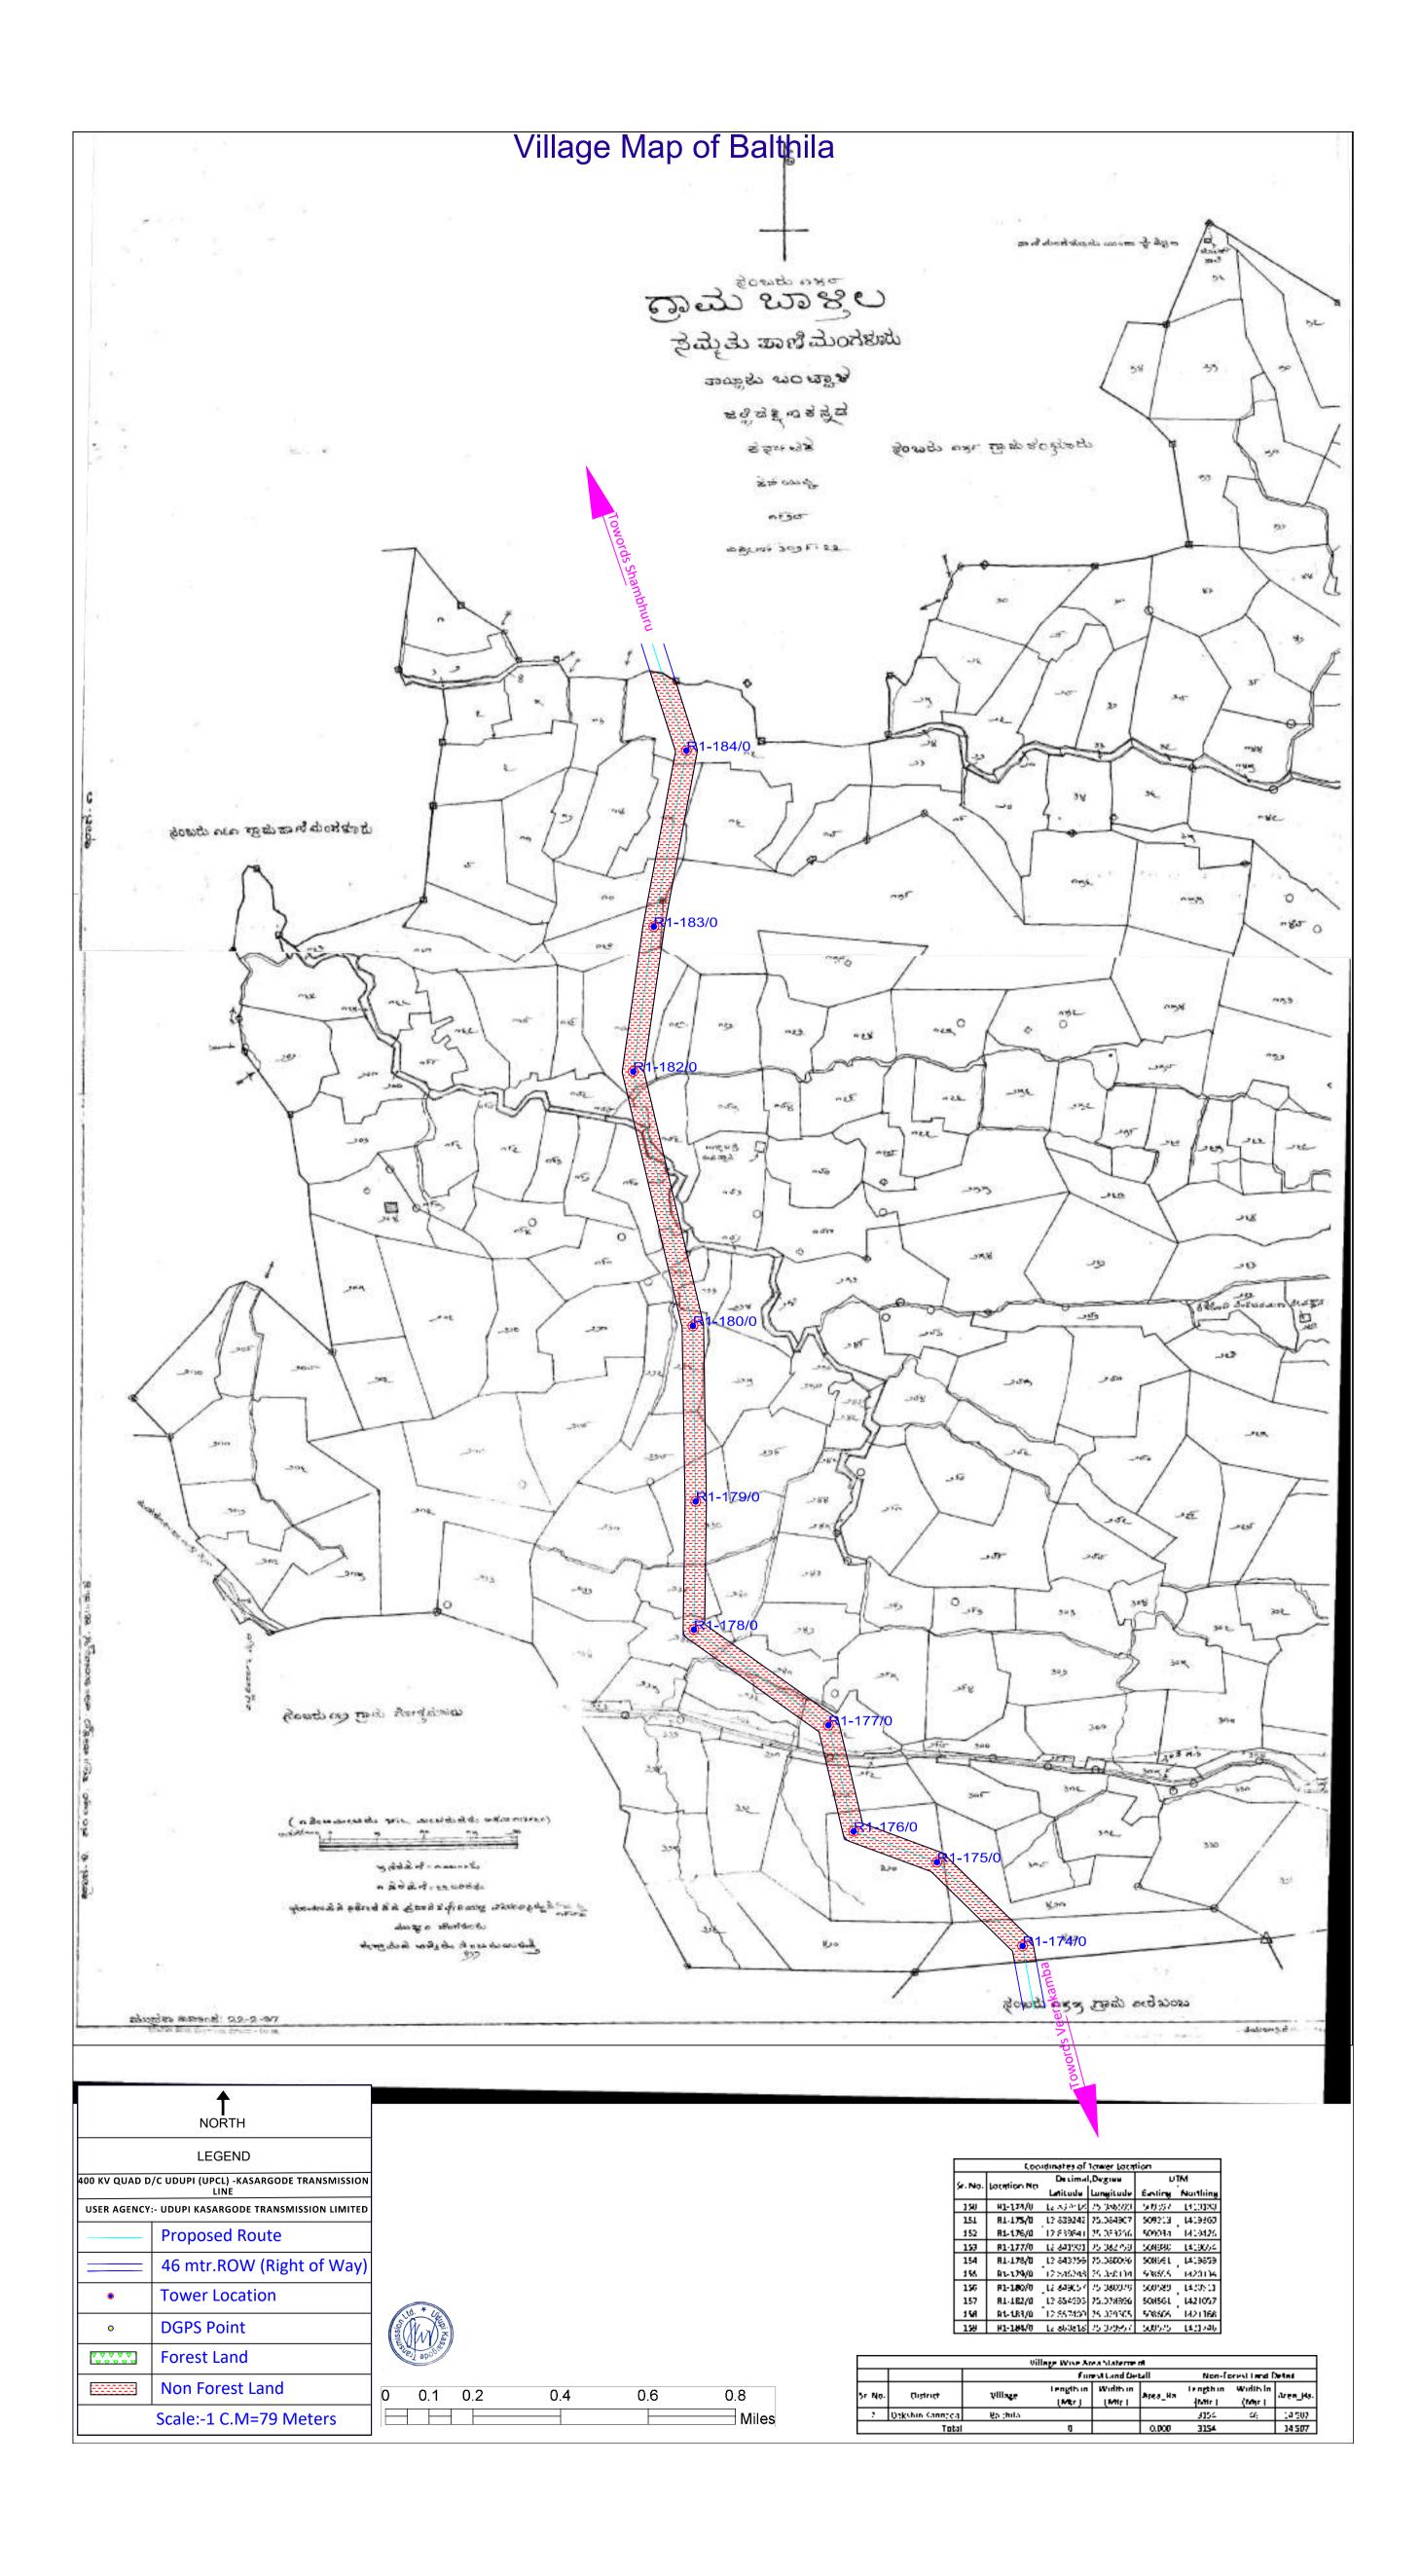

| semiss/ | BUI BOOKS |     |     |     |       |
|---------|-----------|-----|-----|-----|-------|
| 0       | 0.1       | 0.2 | 0.4 | 0.6 | 0.8   |
|         |           |     |     |     | Miles |

| Coordinates of Tower Location |              |                     |         |          |  |
|-------------------------------|--------------|---------------------|---------|----------|--|
| 5- Bla                        | Lotalian No. | Desimal,Degree      | ŲTM     |          |  |
| 31.190.                       |              | Lanitude Longitude  | Easting | Northing |  |
| 106                           | H1-128/0     | 12.681198 75 123489 | 512408  | 1431984  |  |
| 107                           | P1-129/0     | 12 685141 75 120704 | 512431  | 1402020  |  |
| 108                           | RI-130/0     | 12 689306 75 171812 | 913226  | 1402770  |  |

| 1       |                   | ų.       | Allage Wise An     | ra Staterne        | п1       |                    |                  |          |
|---------|-------------------|----------|--------------------|--------------------|----------|--------------------|------------------|----------|
|         |                   |          | For                | est Land De        | tail     | Non-Fo             | preist Land (    | Jetail   |
| Sr. No. | District          | Village  | lengthin<br>(Mtr.) | Width in<br>(M1r.) | Area_Ha. | tengthin<br>(Mtr.) | Widthin<br>(Mtr) | Area_Ha. |
| :       | [x-kynin Karynada | Ports ha | '                  |                    | -        | 379                | 46               | 4 (4)    |
|         | Total             |          |                    |                    |          | 574                |                  | 4.041    |