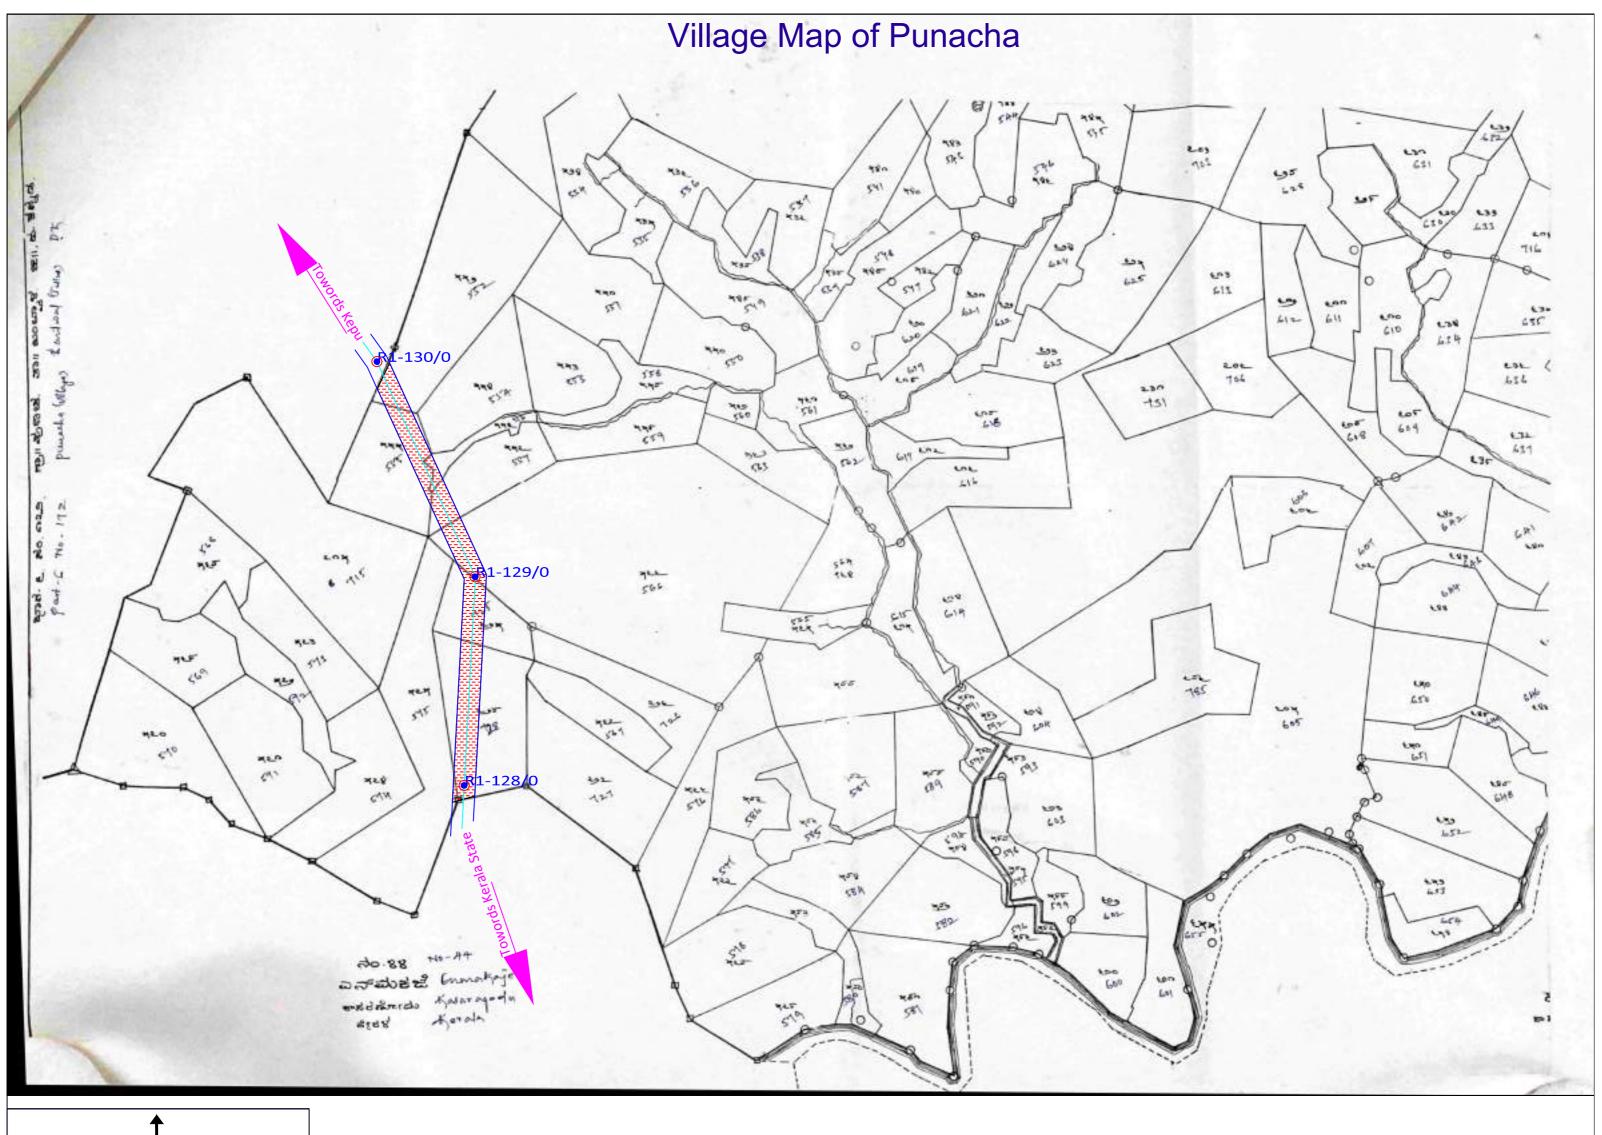

| semiss/ | BUI BOOKS |     |     |     |       |
|---------|-----------|-----|-----|-----|-------|
| 0       | 0.1       | 0.2 | 0.4 | 0.6 | 0.8   |
|         |           |     |     |     | Miles |

| Coordinates of Tower Location |              |                     |         |          |  |
|-------------------------------|--------------|---------------------|---------|----------|--|
| 5- Bla                        | Lotalian No. | Desimal,Degree      | ŲTM     |          |  |
| 31.190.                       |              | Lanitude Longitude  | Easting | Northing |  |
| 106                           | H1-128/0     | 12.681198 75 123489 | 512408  | 1431984  |  |
| 107                           | P1-129/0     | 12 685141 75 120704 | 512431  | 1402020  |  |
| 108                           | RI-130/0     | 12 689306 75 171812 | 913226  | 1402770  |  |

| 1       |                   | ų.       | Allage Wise An     | ra Staterne        | п1       |                    |                  |          |
|---------|-------------------|----------|--------------------|--------------------|----------|--------------------|------------------|----------|
|         |                   |          | For                | est Land De        | tail     | Non-Fo             | preist Land (    | Jetail   |
| Sr. No. | District          | Village  | lengthin<br>(Mtr.) | Width in<br>(M1r.) | Area_Ha. | tengthin<br>(Mtr.) | Widthin<br>(Mtr) | Area_Ha. |
| :       | [x-kynin Karynada | Ports ha | '                  |                    | -        | 379                | 46               | 4 (4)    |
|         | Total             |          |                    |                    |          | 574                |                  | 4.041    |