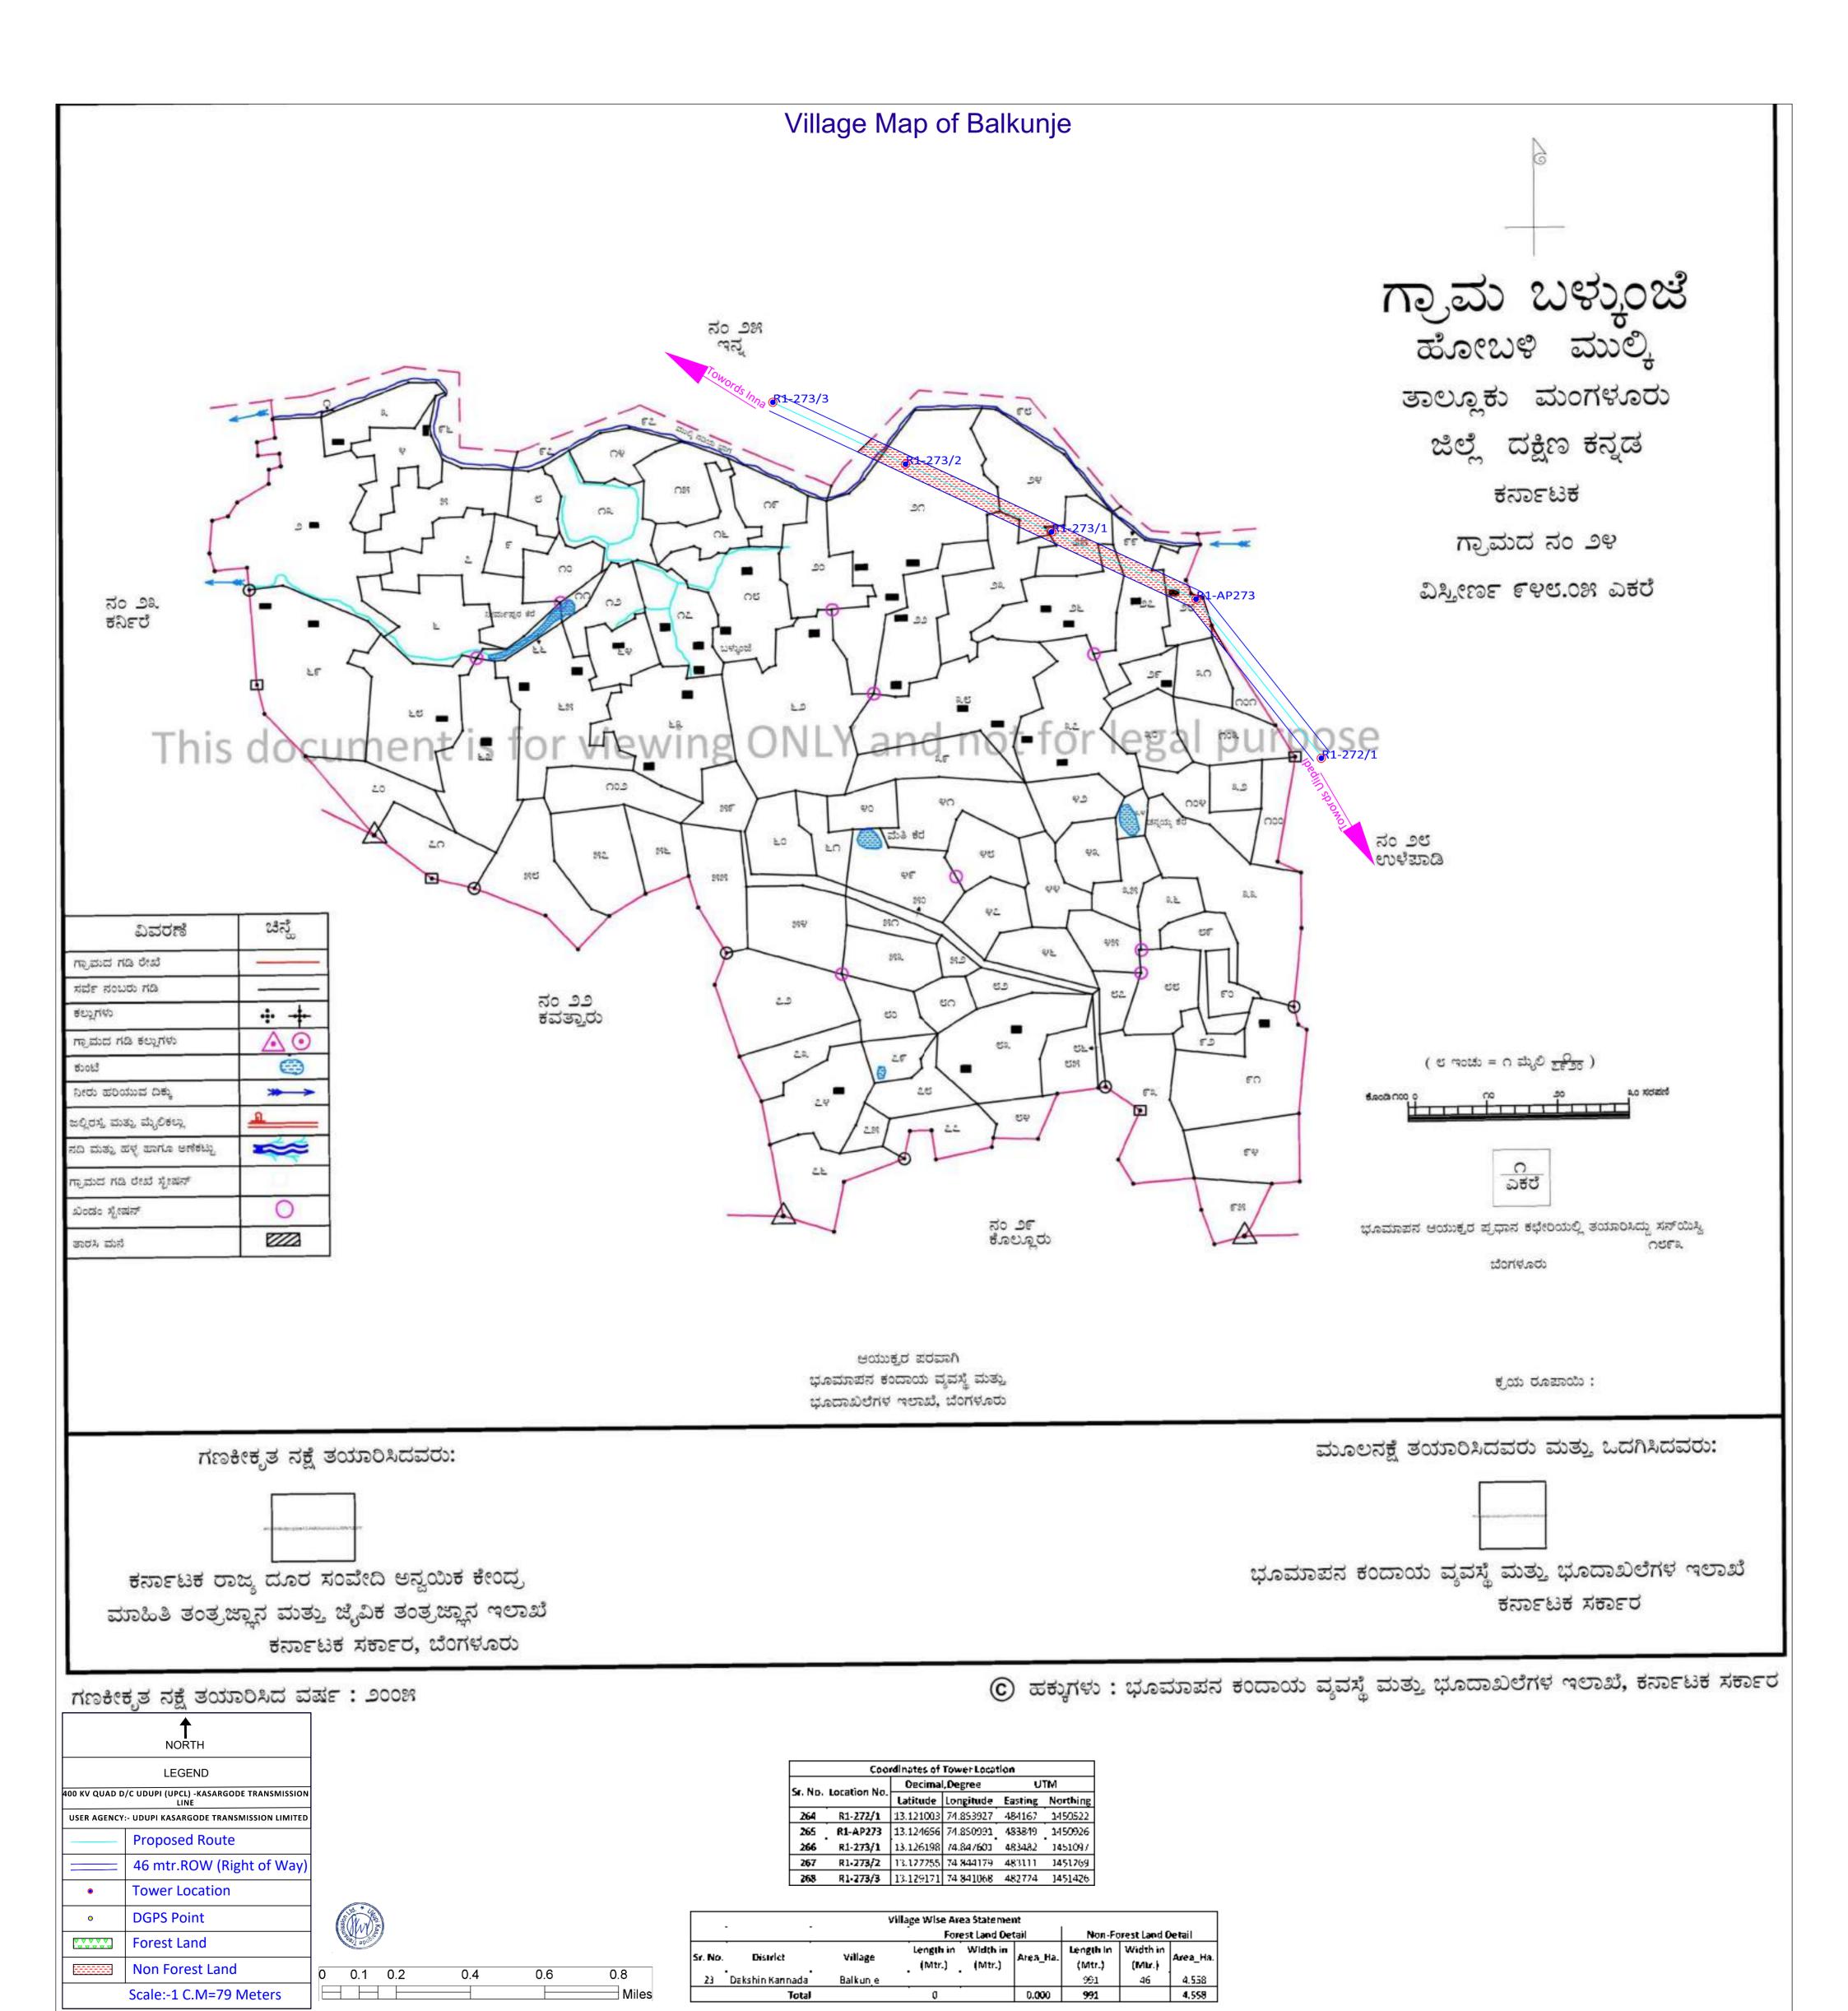

495779           R1-247/0         13.017234         74.959996         495662           R1-248/0         13.019298         74.959996         495584           R1-249/0         13.021555         74.956395         495277           R1-250/0         13.024645         74.952451         494844           R1-251/0         13.025592         74.947747         494334           R1-252/0         13.029569         74.947747         494334           R1-254/0         13.032225         74.940797         493581           R1-256/0         13.034348         74.937452         493218           R1-256/0         13.040360         74.932371         492667           R1-258/0         13.042828         74.930285         492441           R1-260/0         13.044869         74.927906         492183 |  |