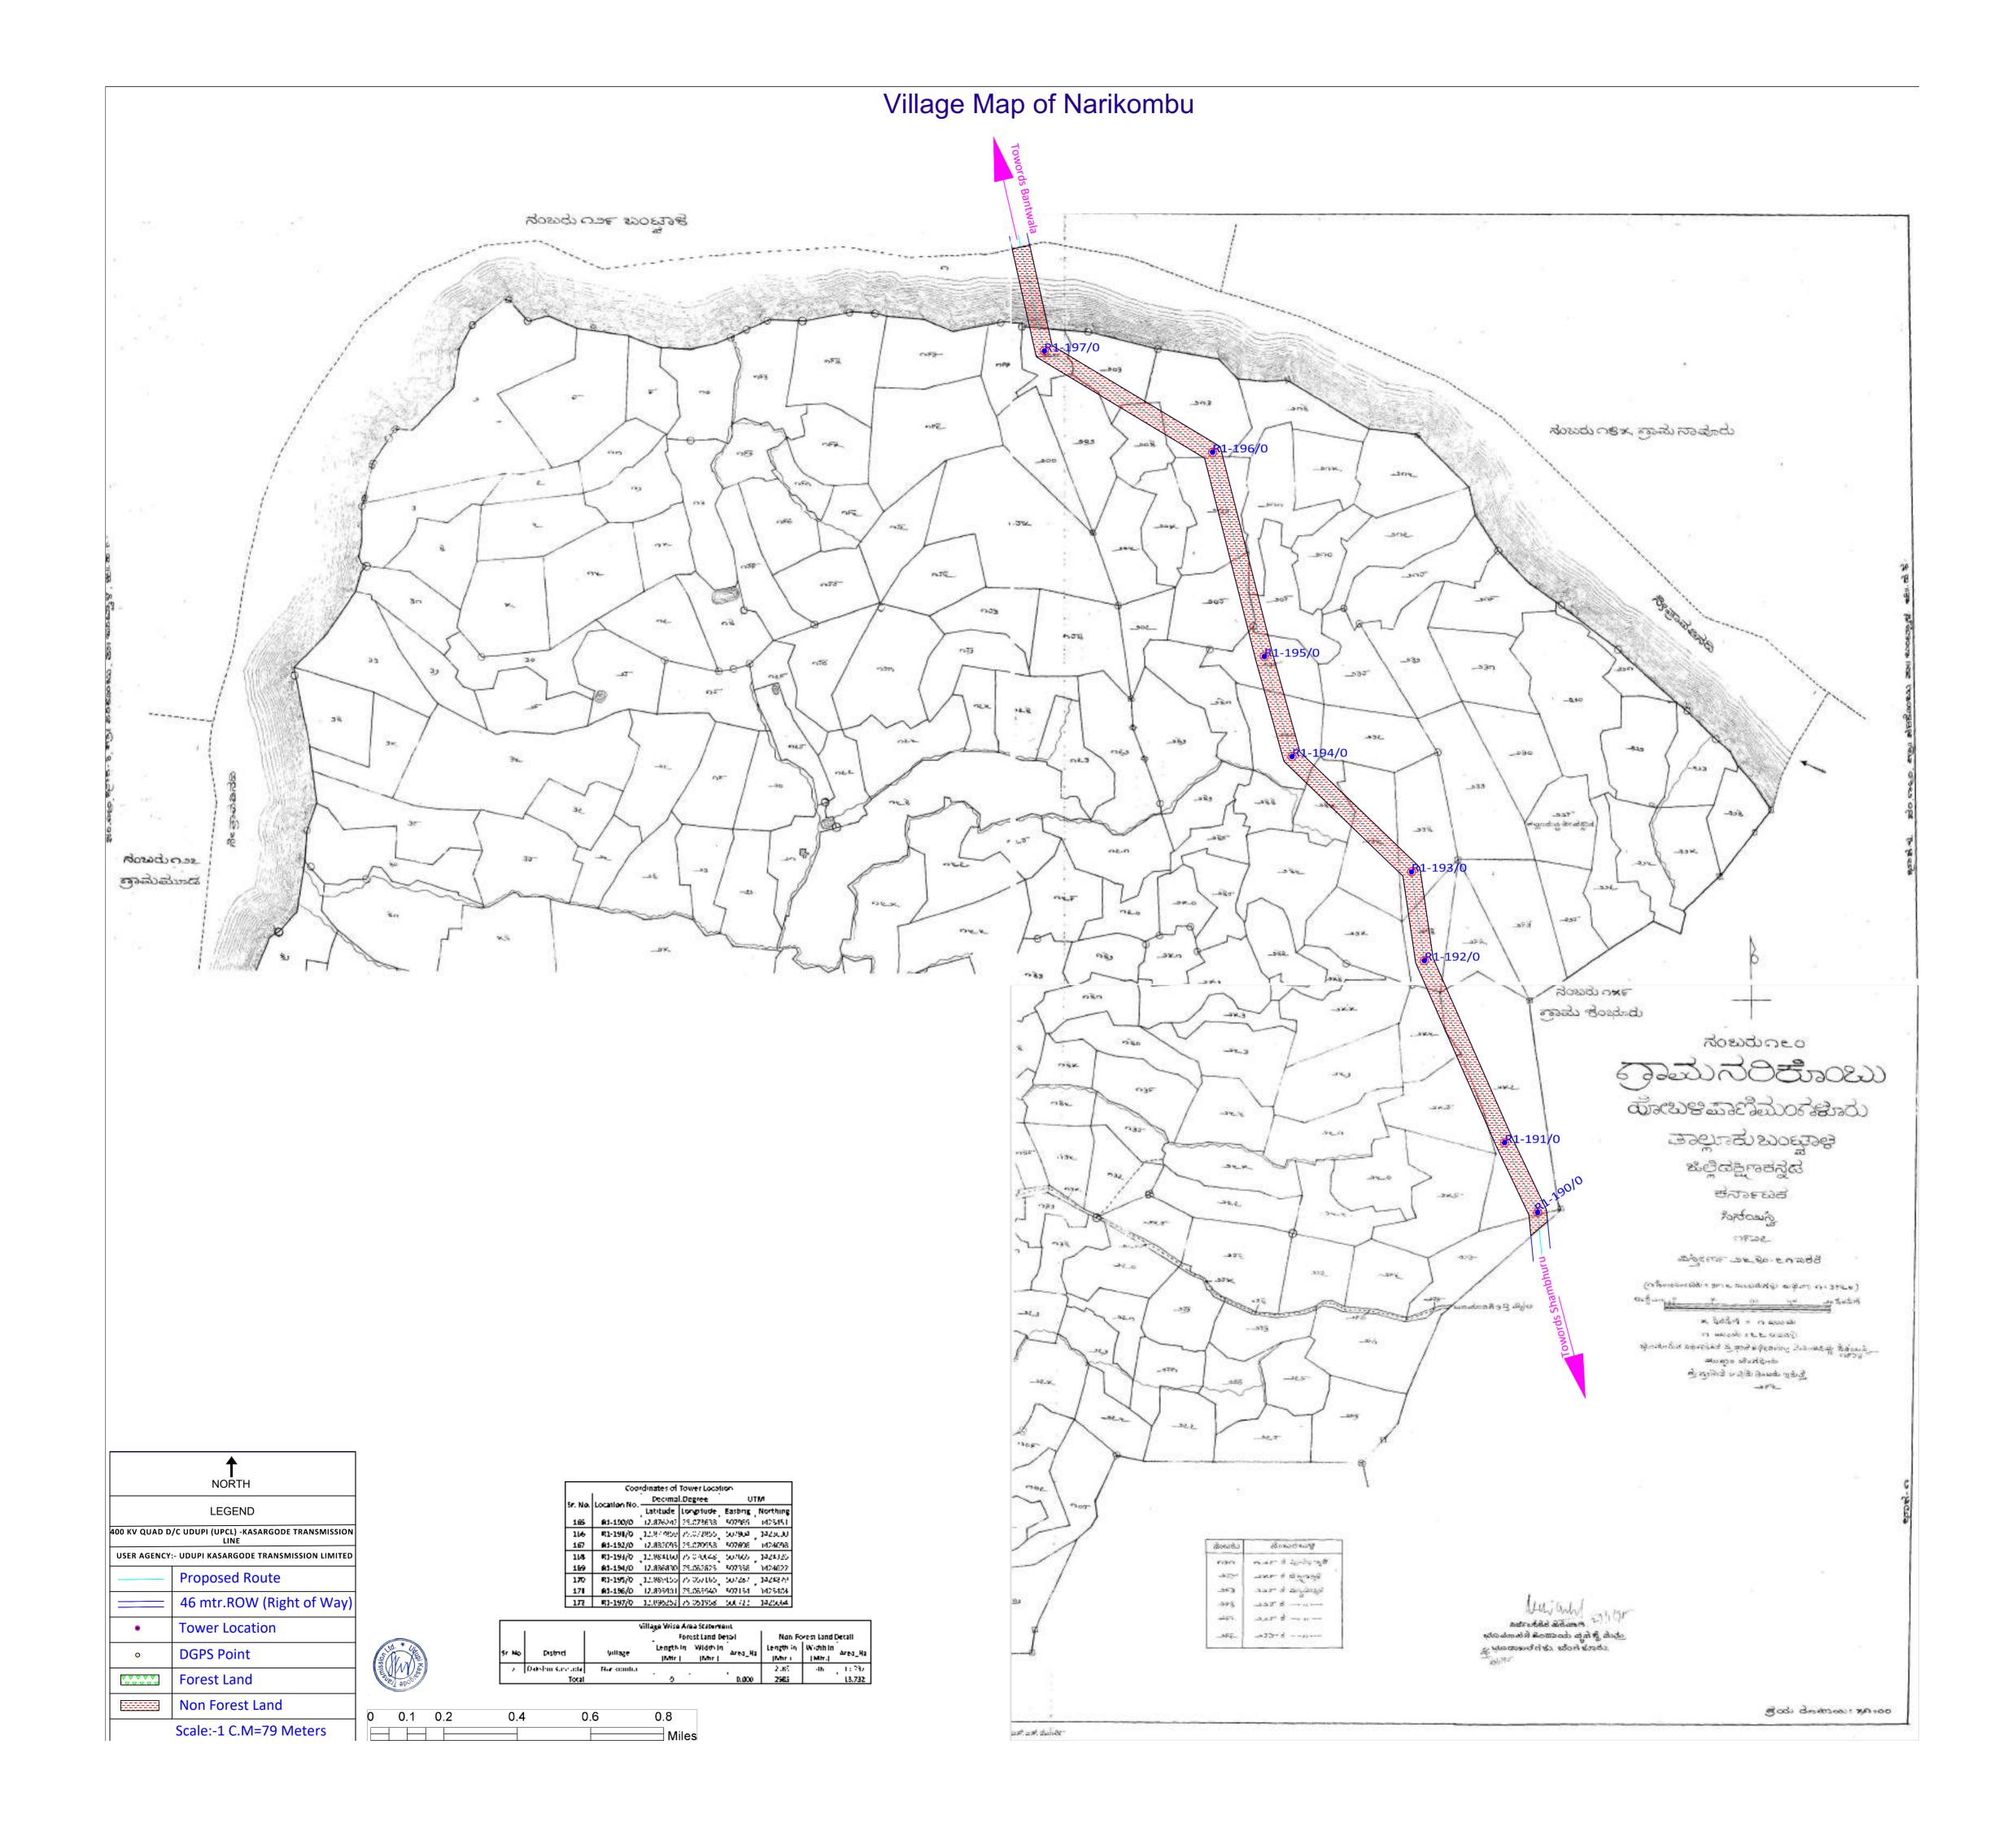

|                 |              | For                 | est Land De        | tail     | Non-Fo           | orest Land (       | \ctai    |
| Sr. No. | District        | Village      | Length In<br>(Mtr.) | Width in<br>(Mtr.) | Area_Ha. | Length in [Mtr.] | Width in<br>(Mtr.) | Area_Ha. |
| 3       | Dakshin Kannada | Villamudeuru | 319                 | . 46               | 1 467    | 1181             | 46                 | 5.431    |
|         | Total           |              | 319                 | -                  | 1.467    | 1181             | -                  | 5.431    |





| ( | 0      | 0.1 | 0.2 | 0.4 | 0.6 | 0.8   |
|---|--------|-----|-----|-----|-----|-------|
|   |        |     |     |     |     | Miles |
|   | $\Box$ |     |     |     |     |       |































|                                       | ↑<br>NORTH                                      |          |
|---------------------------------------|-------------------------------------------------|----------|
|                                       | LEGEND                                          |          |
| 400 KV QUAD D                         | /C UDUPI (UPCL) -KASARGODE TRANSMISSION<br>LINE |          |
| USER AGENCY                           | :- UDUPI KASARGODE TRANSMISSION LIMITED         |          |
|                                       | Proposed Route                                  |          |
|                                       | 46 mtr.ROW (Right of Way)                       |          |
| •                                     | Tower Location