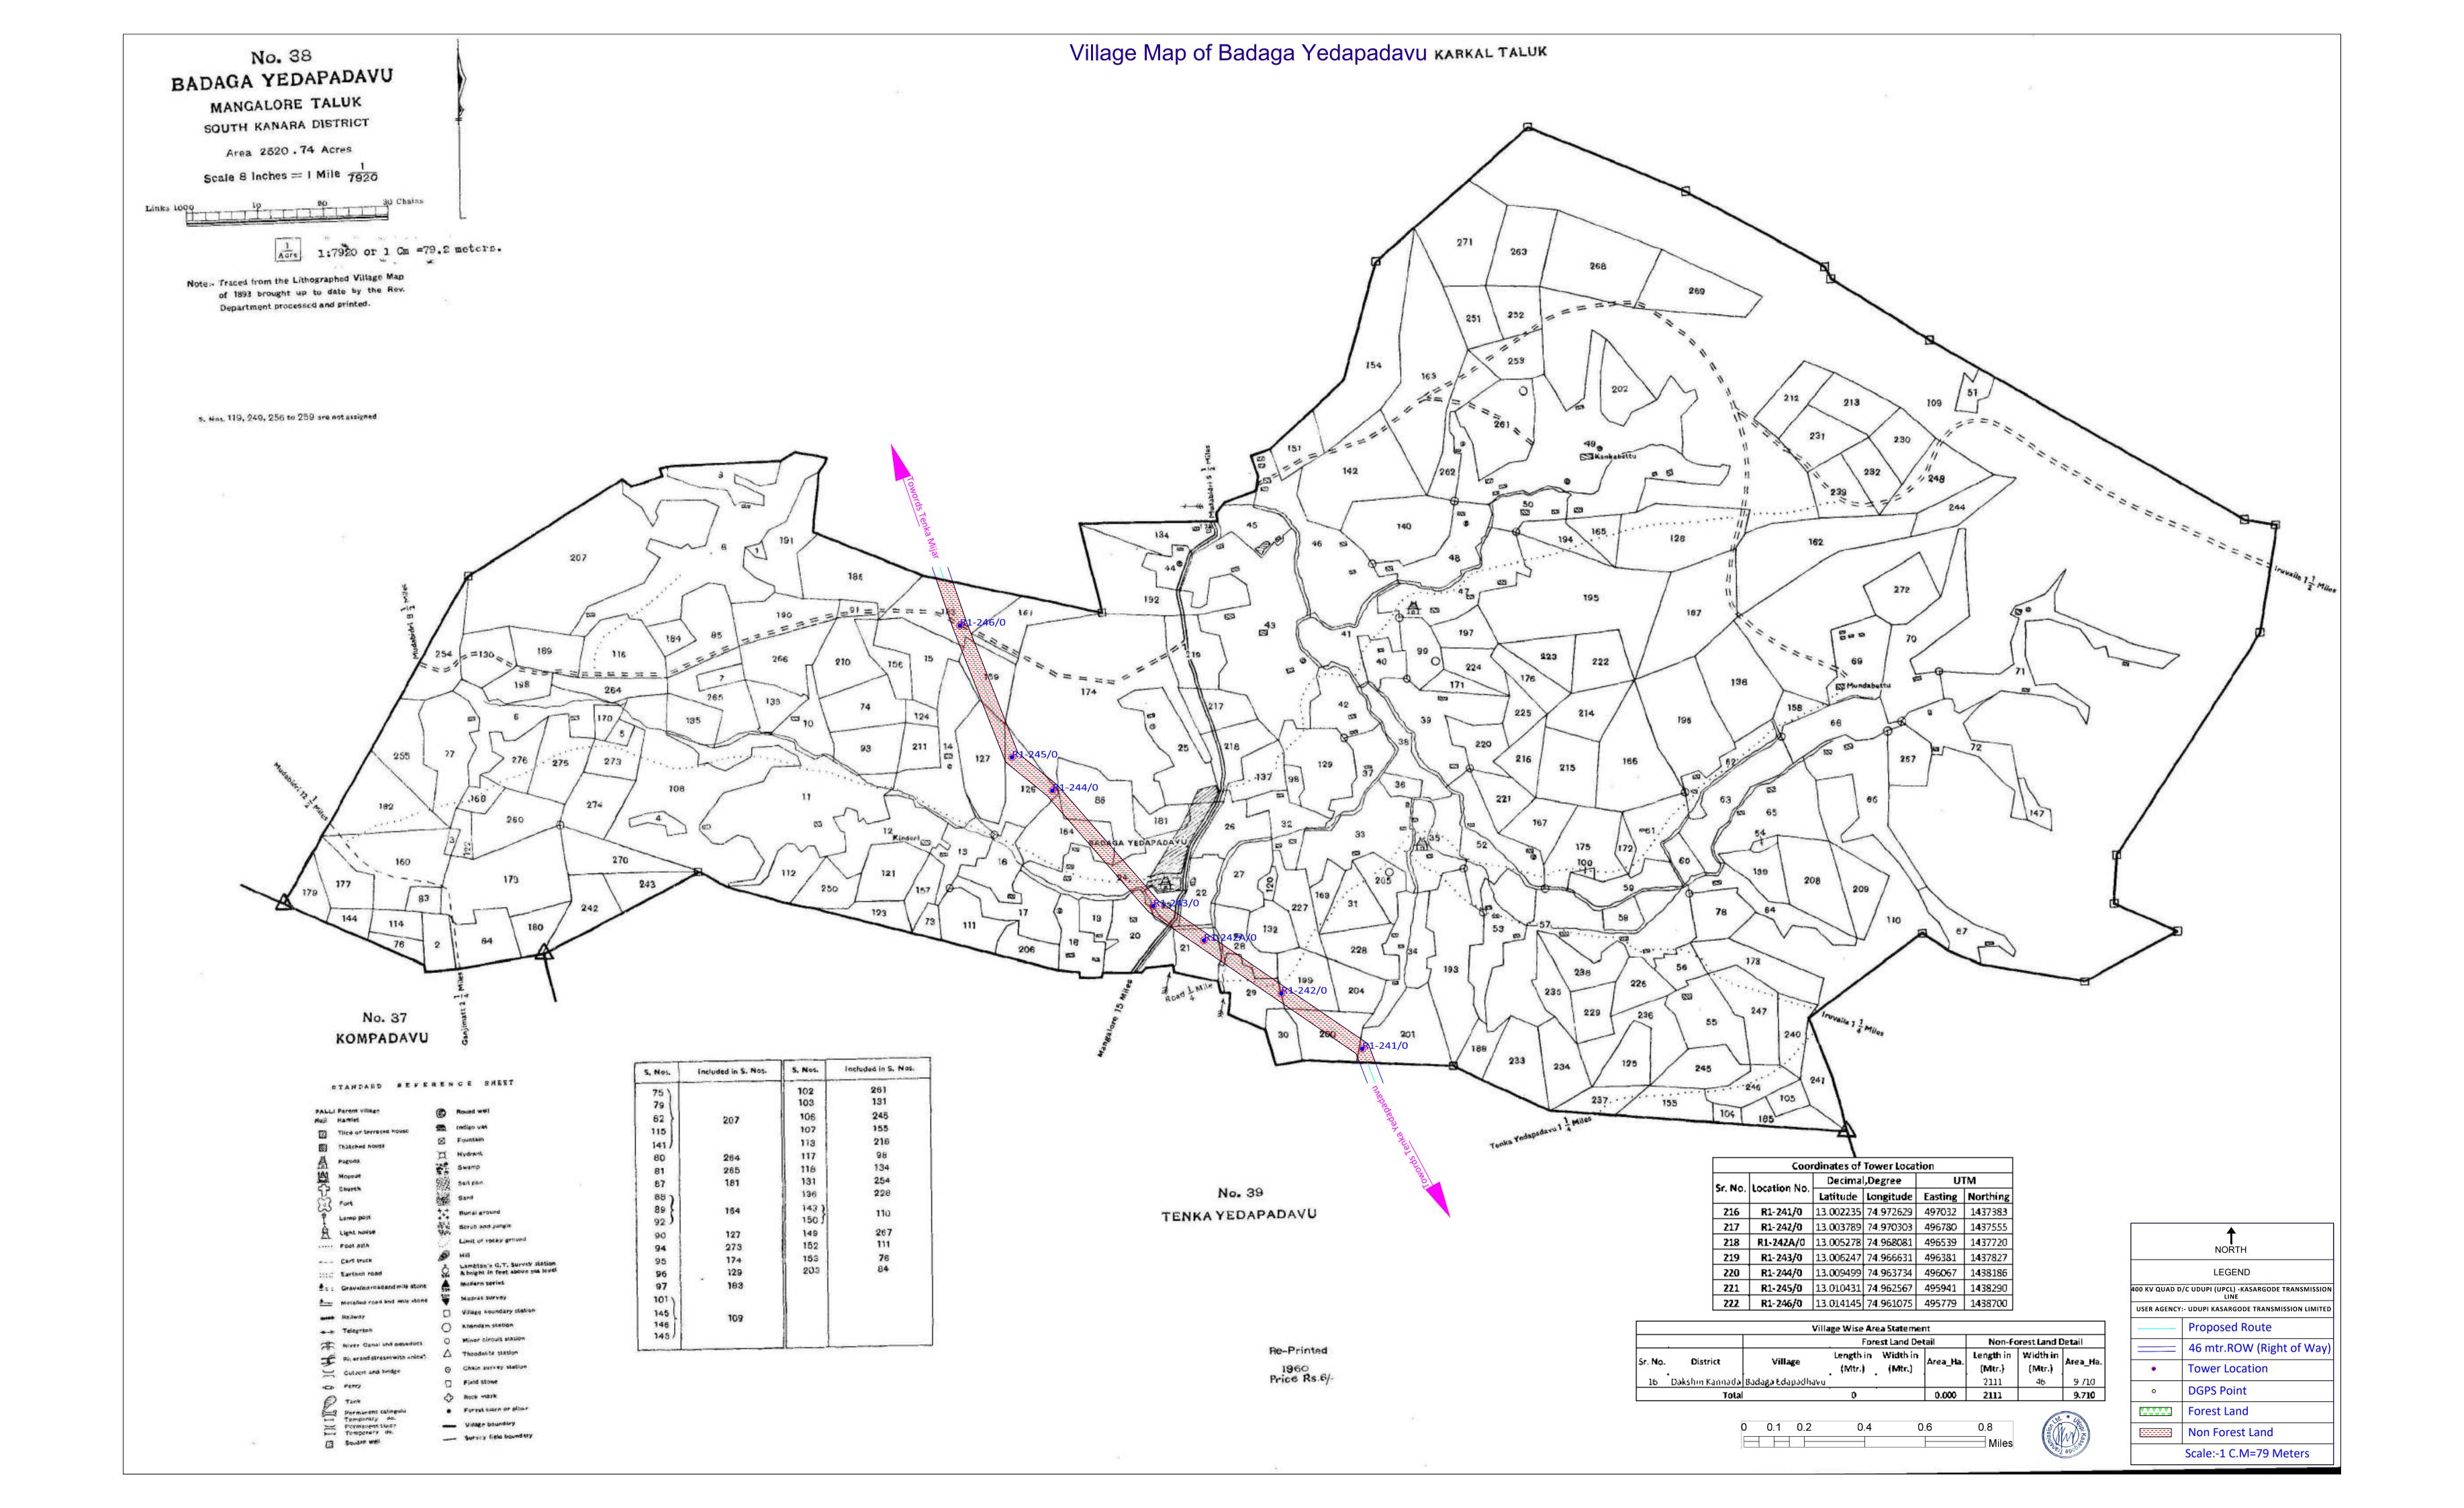

| 1       |                   | ų.       | Allage Wise An     | ra Staterne        | п1       |                    |                  |          |
|---------|-------------------|----------|--------------------|--------------------|----------|--------------------|------------------|----------|
|         |                   |          | For                | est Land De        | tail     | Non-Fo             | preist Land (    | Jetail   |
| Sr. No. | District          | Village  | lengthin<br>(Mtr.) | Width in<br>(M1r.) | Area_Ha. | tengthin<br>(Mtr.) | Widthin<br>(Mtr) | Area_Ha. |
| :       | [x-kynin Karynada | Ports ha | '                  |                    | -        | 379                | 46               | 4 (4)    |
|         | Total             |          |                    |                    |          | 574                |                  | 4.041    |