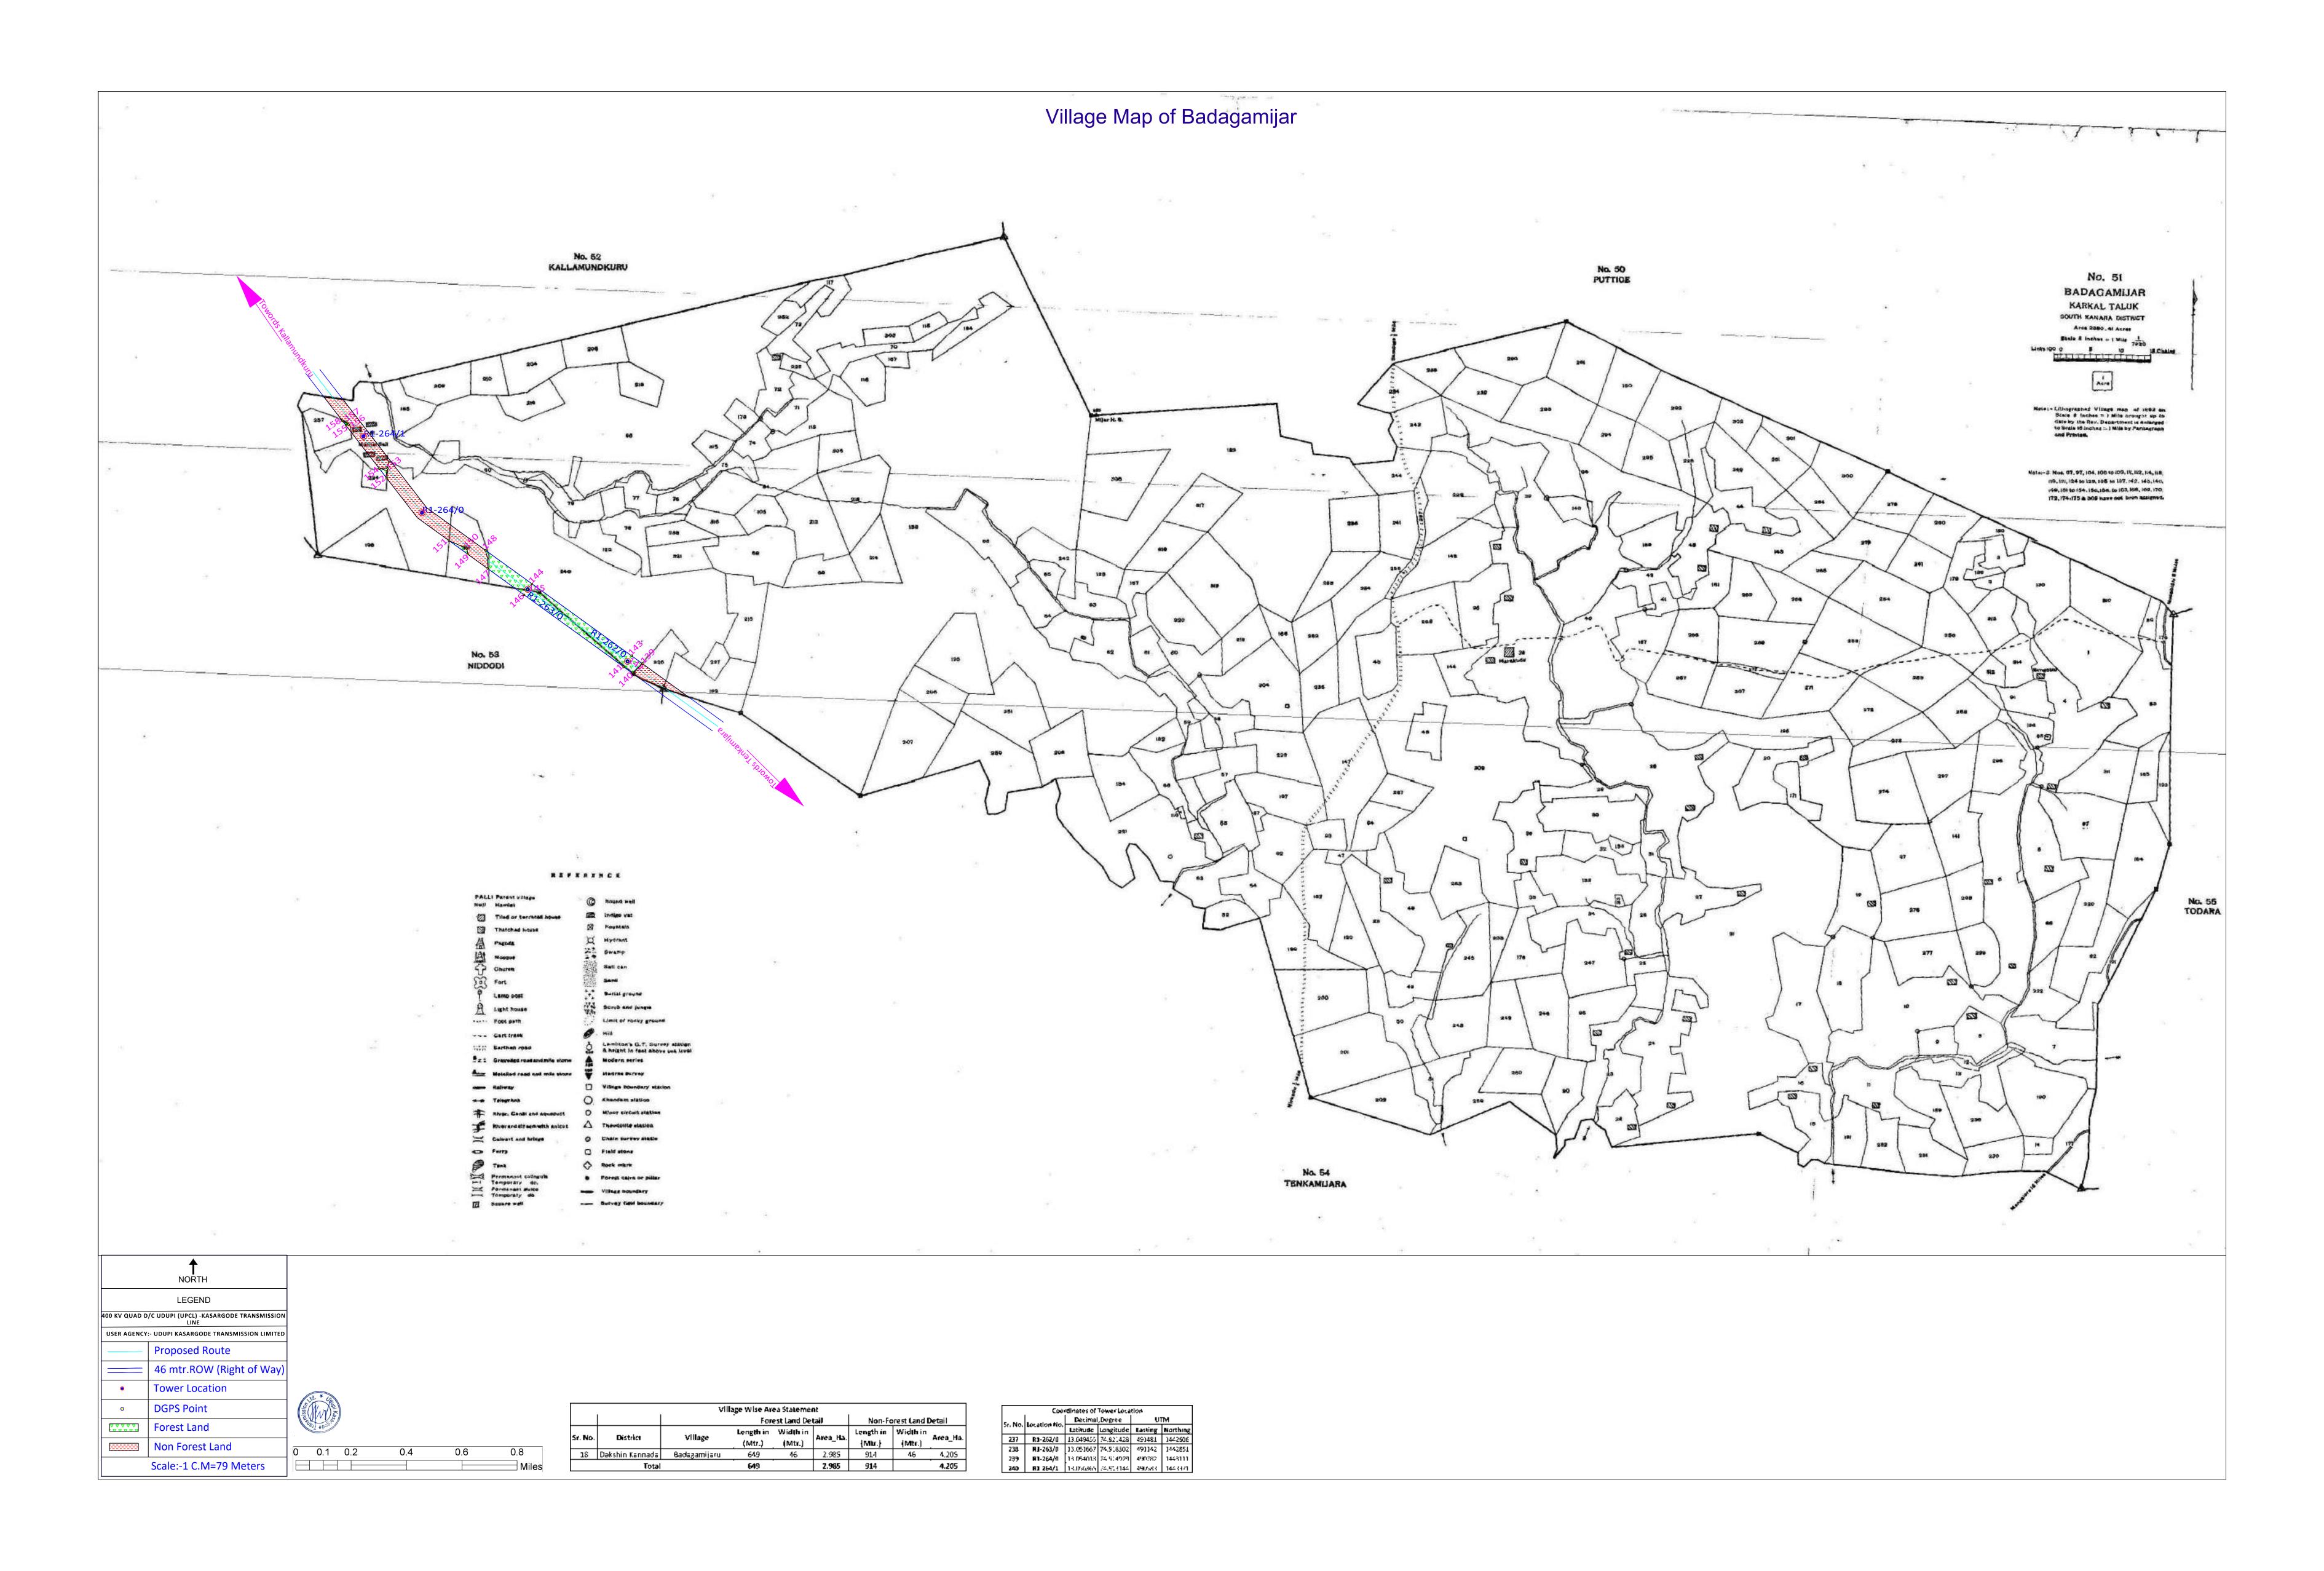

4.961075         495779           R1-247/0         13.017234         74.959996         495662           R1-248/0         13.019298         74.959996         495584           R1-249/0         13.021555         74.956395         495277           R1-250/0         13.024645         74.952451         494844           R1-251/0         13.025592         74.947747         494334           R1-252/0         13.029569         74.947747         494334           R1-254/0         13.032225         74.940797         493581           R1-256/0         13.034348         74.937452         493218           R1-256/0         13.040360         74.932371         492667           R1-258/0         13.042828         74.930285         492441           R1-260/0         13.044869         74.927906         492183 |  |