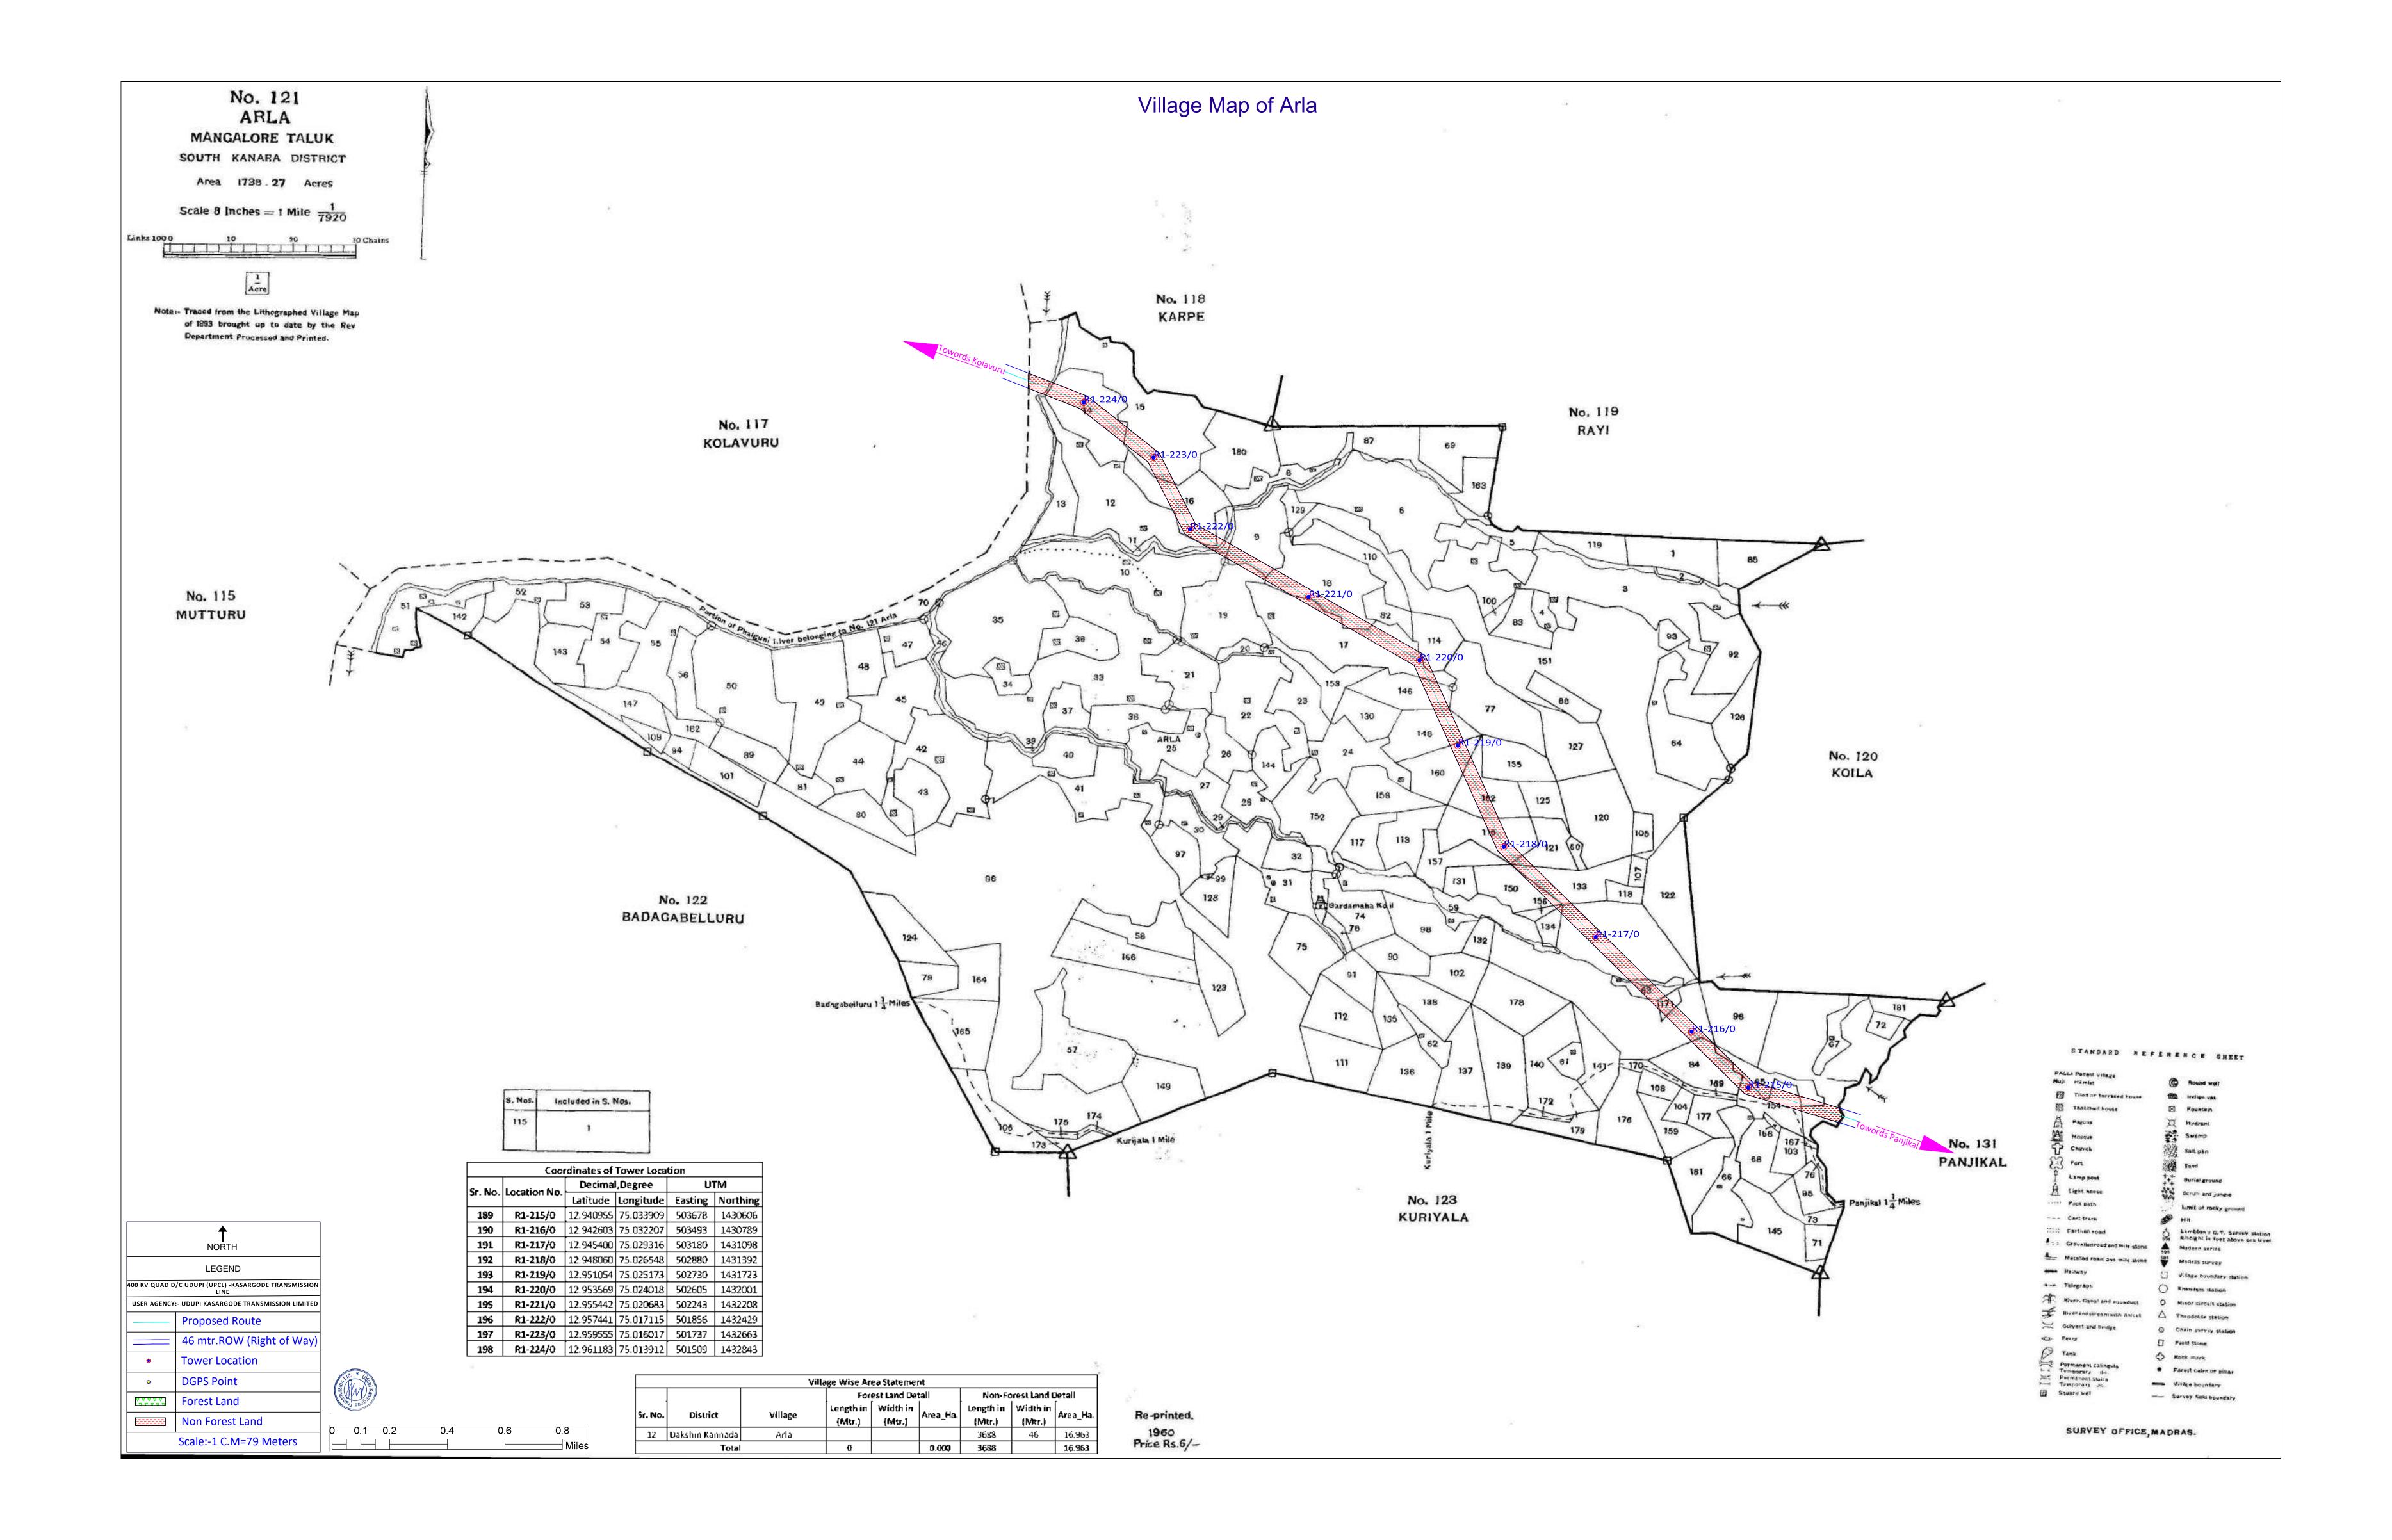

|              | For                 | est Land De        | tail     | Non-Fo           | orest Land (       | \ctai    |
| Sr. No. | District        | Village      | Length In<br>(Mtr.) | Width in<br>(Mtr.) | Area_Ha. | Length in [Mtr.] | Width in<br>(Mtr.) | Area_Ha. |
| 3       | Dakshin Kannada | Villamudeuru | 319                 | . 46               | 1 467    | 1181             | 46                 | 5.431    |
|         | Total           |              | 319                 | -                  | 1.467    | 1181             | -                  | 5.431    |





| ( | 0      | 0.1 | 0.2 | 0.4 | 0.6 | 0.8   |
|---|--------|-----|-----|-----|-----|-------|
|   |        |     |     |     |     | Miles |
|   | $\Box$ |     |     |     |     |       |































|                                       | ↑<br>NORTH                                      |          |
|---------------------------------------|-------------------------------------------------|----------|
|                                       | LEGEND                                          |          |
| 400 KV QUAD D                         | /C UDUPI (UPCL) -KASARGODE TRANSMISSION<br>LINE |          |
| USER AGENCY                           | :- UDUPI KASARGODE TRANSMISSION LIMITED         |          |
|                                       | Proposed Route                                  |          |
|                                       | 46 mtr.ROW (Right of Way)                       |          |
| •                                     | Tower Location