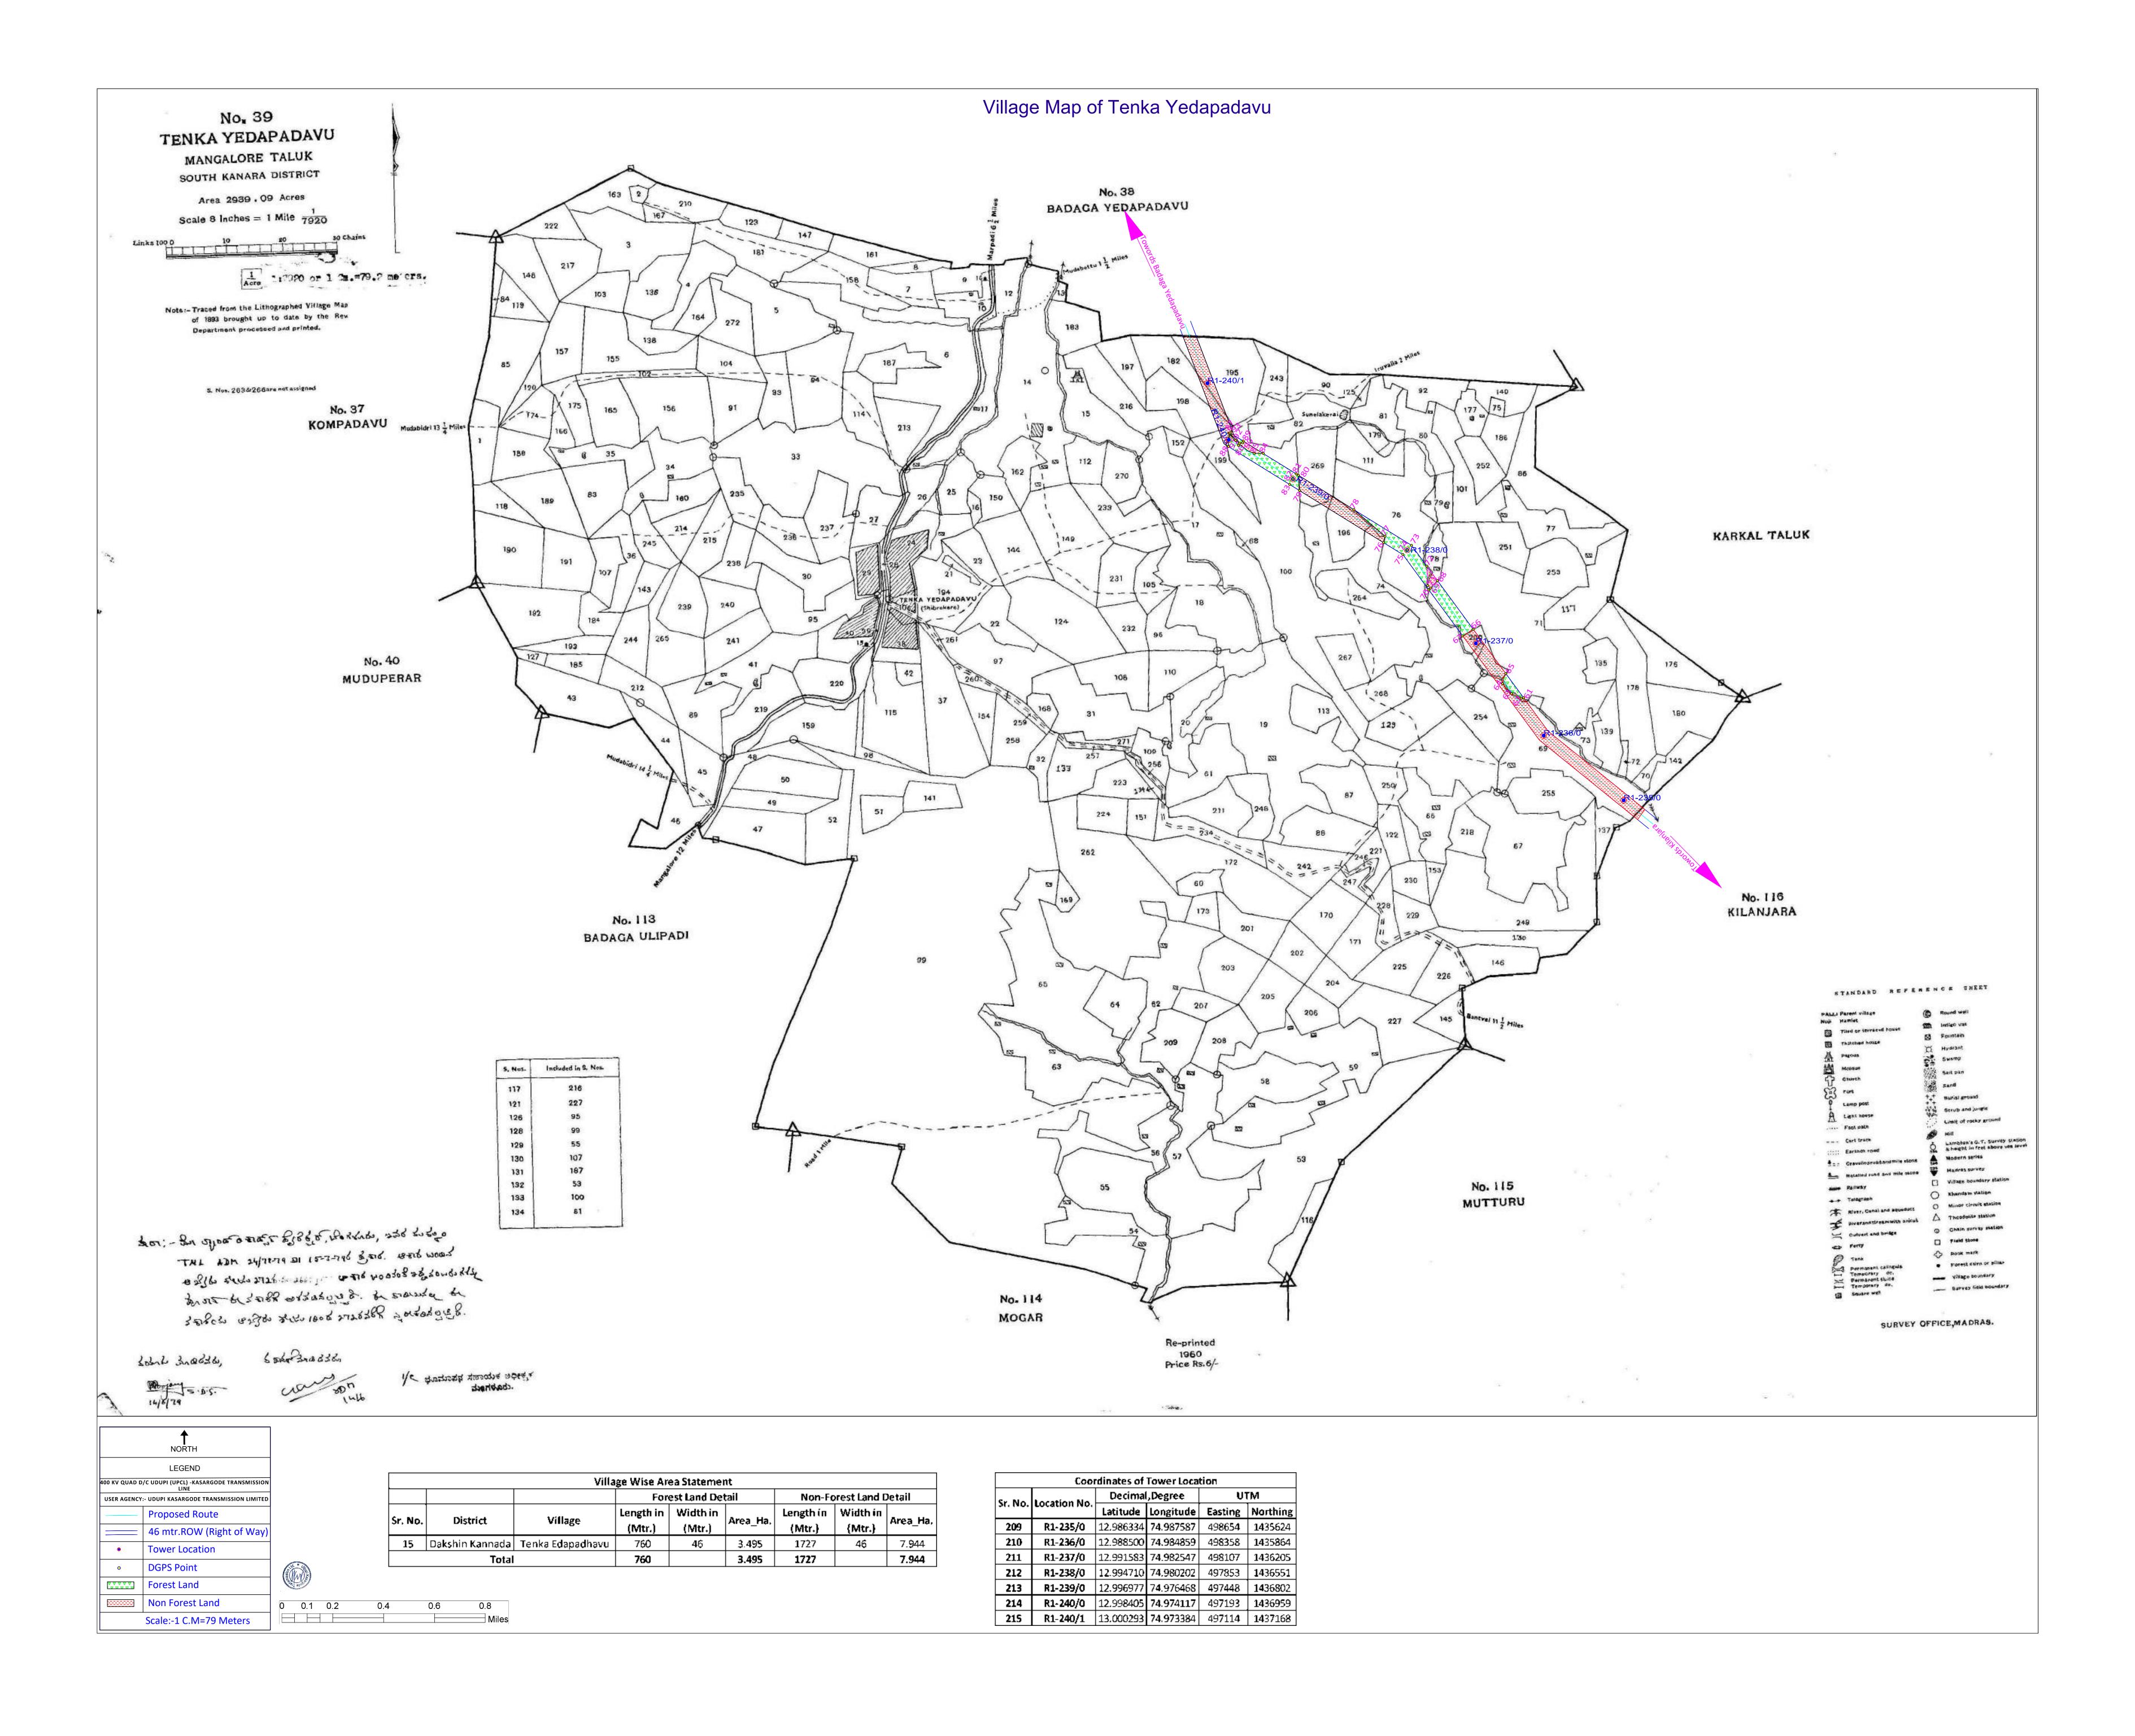

|         |                 | Villa        | ge Wise Ar       | ea Statemei        | nt       |                  |                    |               |
|---------|-----------------|--------------|------------------|--------------------|----------|------------------|--------------------|---------------|
|         |                 |              | For              | est Land Det       | tail     | Non-Fo           | rest Land D        | <b>Detail</b> |
| Sr. No. | District        | Village      | Length in (Mtr.) | Width in<br>(Mtr.) | Area_Ha. | Length in (Mtr.) | Width in<br>(Mtr.) | Area_Ha.      |
| 17      | Dakshin Kannada | Tenka Mijaru | 1125             | 46                 | 5.177    | 4389             | 46                 | 20.188        |
|         | Total           |              | 1125             |                    | 5.177    | 4389             |                    | 20.188        |