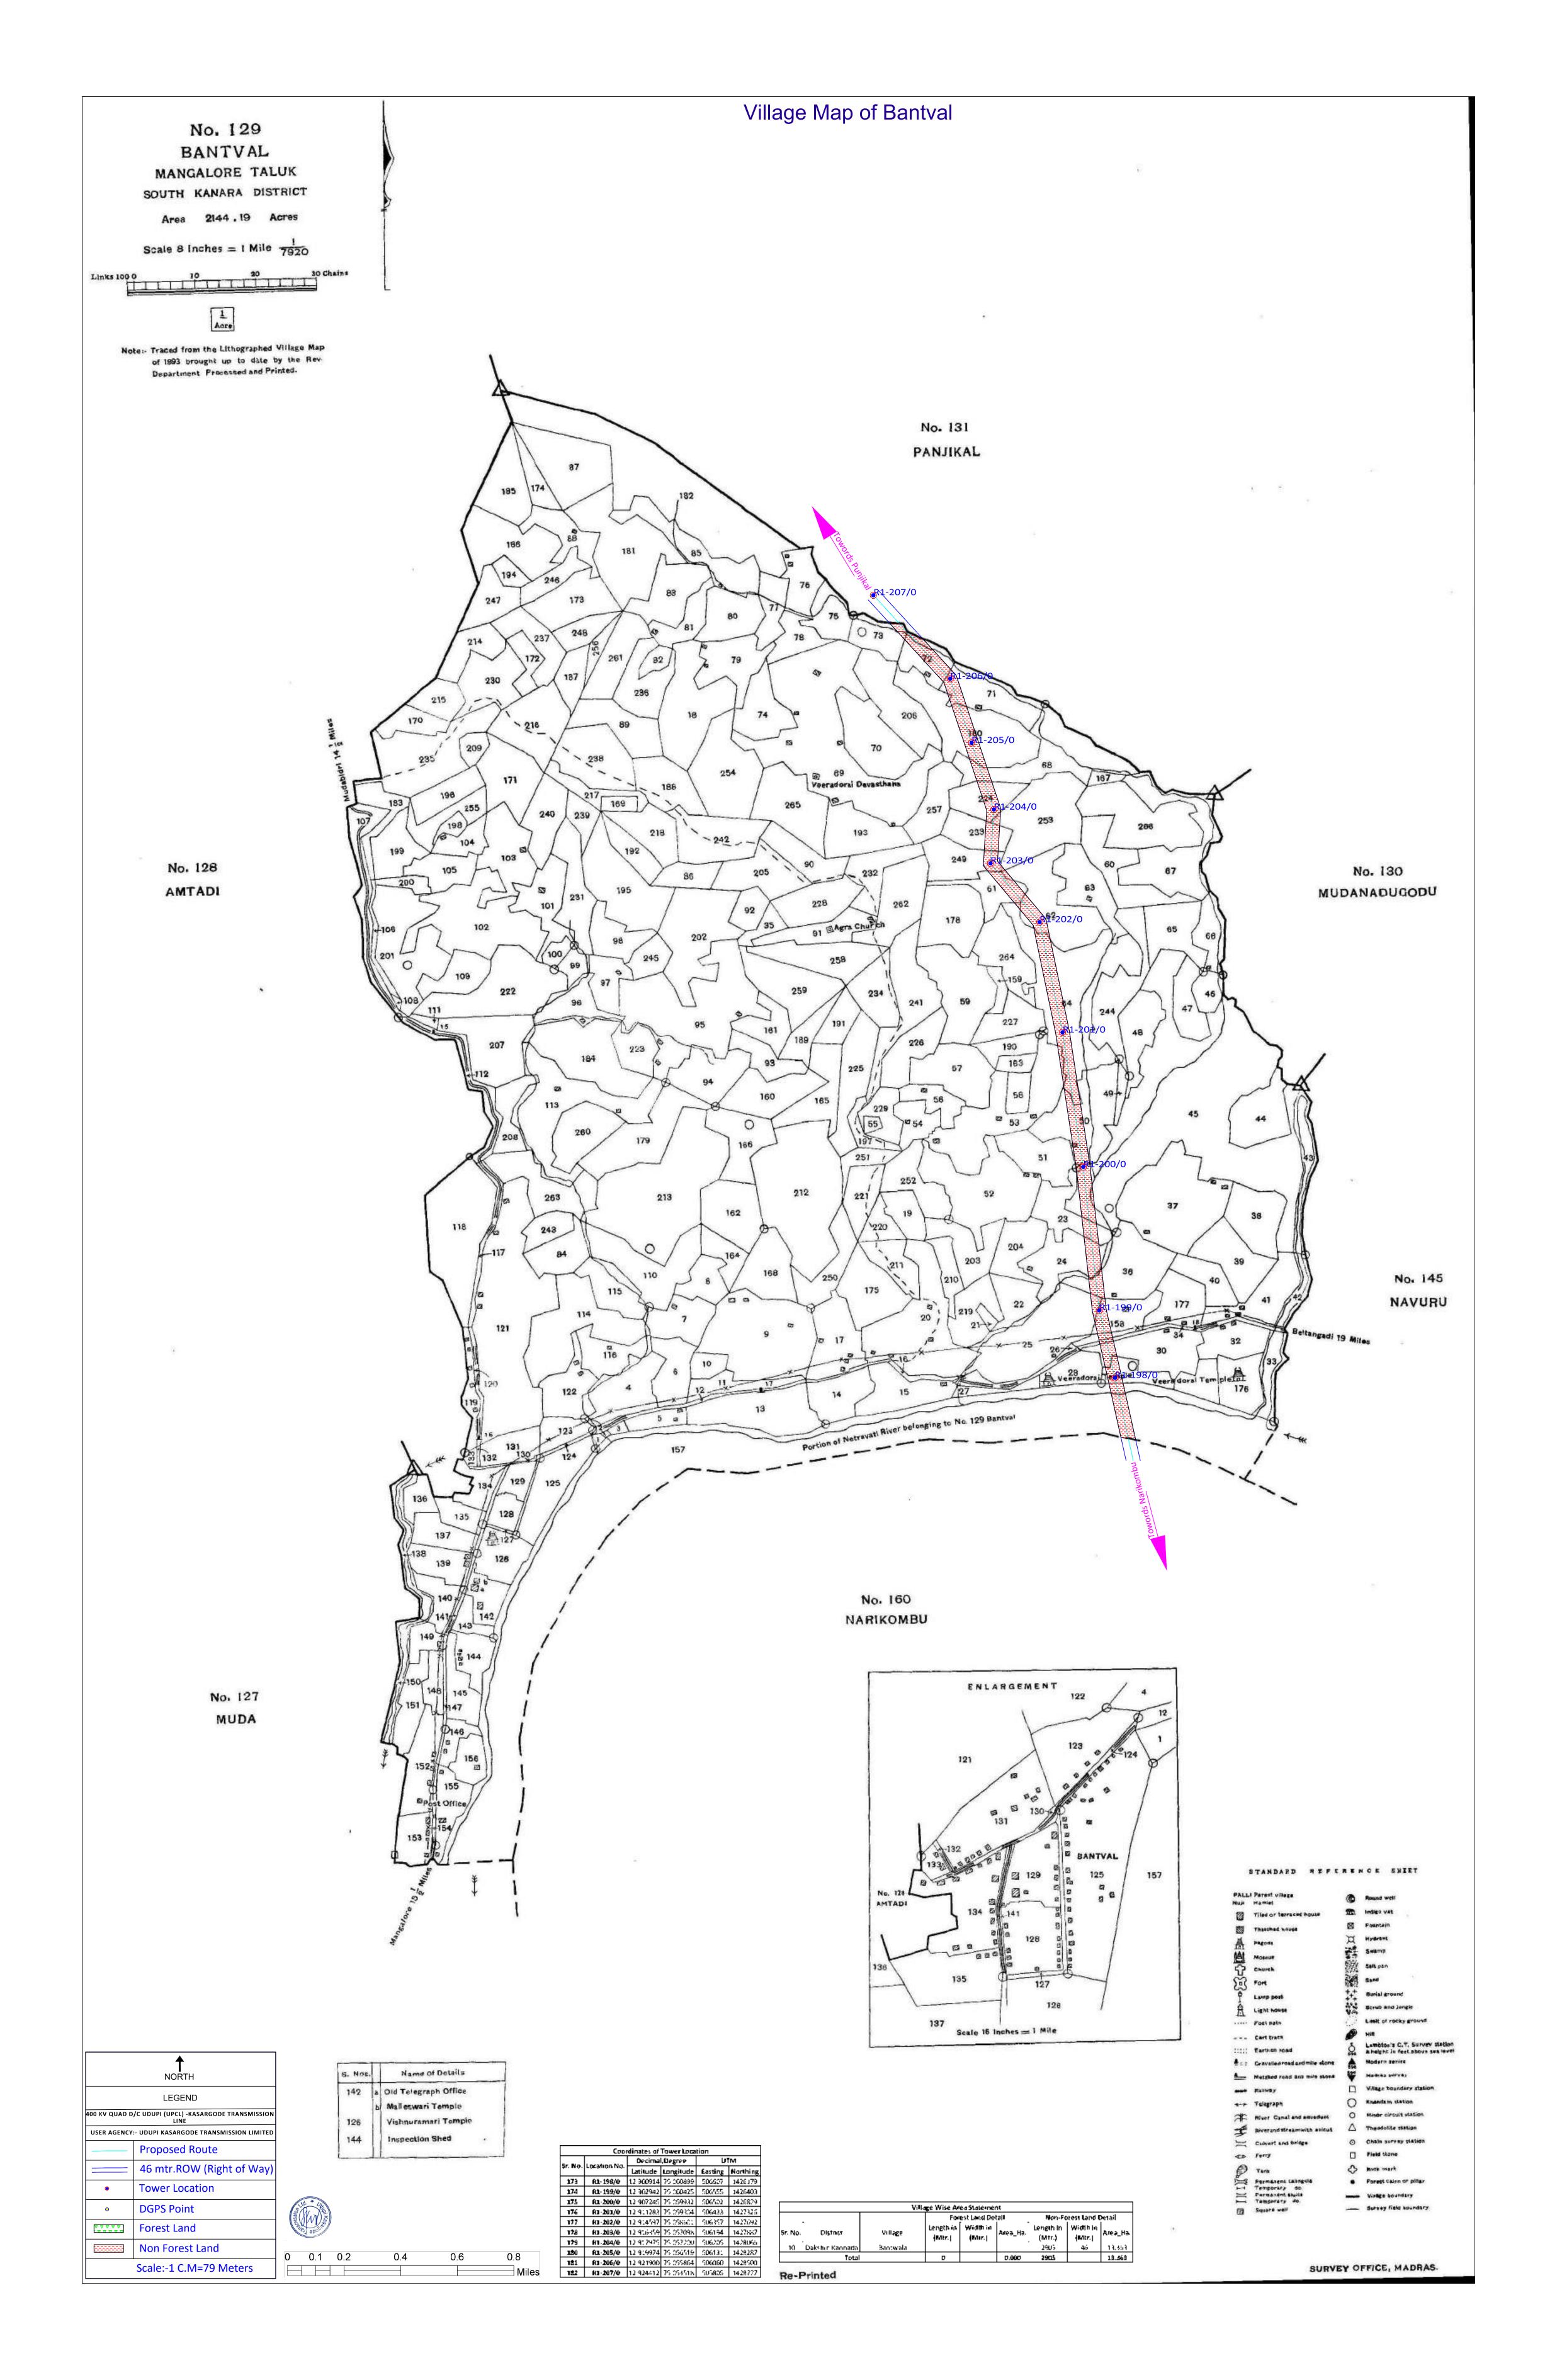

|                 |              | For                 | est Land De        | tail     | Non-Fo           | orest Land (       | \ctai    |
| Sr. No. | District        | Village      | Length In<br>(Mtr.) | Width in<br>(Mtr.) | Area_Ha. | Length in [Mtr.] | Width in<br>(Mtr.) | Area_Ha. |
| 3       | Dakshin Kannada | Villamudeuru | 319                 | . 46               | 1 467    | 1181             | 46                 | 5.431    |
|         | Total           |              | 319                 | -                  | 1.467    | 1181             | -                  | 5.431    |





| ( | 0      | 0.1 | 0.2 | 0.4 | 0.6 | 0.8   |
|---|--------|-----|-----|-----|-----|-------|
|   |        |     |     |     |     | Miles |
|   | $\Box$ |     |     |     |     |       |































|                                       | ↑<br>NORTH                                      |          |
|---------------------------------------|-------------------------------------------------|----------|
|                                       | LEGEND                                          |          |
| 400 KV QUAD D                         | /C UDUPI (UPCL) -KASARGODE TRANSMISSION<br>LINE |          |
| USER AGENCY                           | :- UDUPI KASARGODE TRANSMISSION LIMITED         |          |
|                                       | Proposed Route                                  |          |
|                                       | 46 mtr.ROW (Right of Way)                       |          |
| •                                     | Tower Location