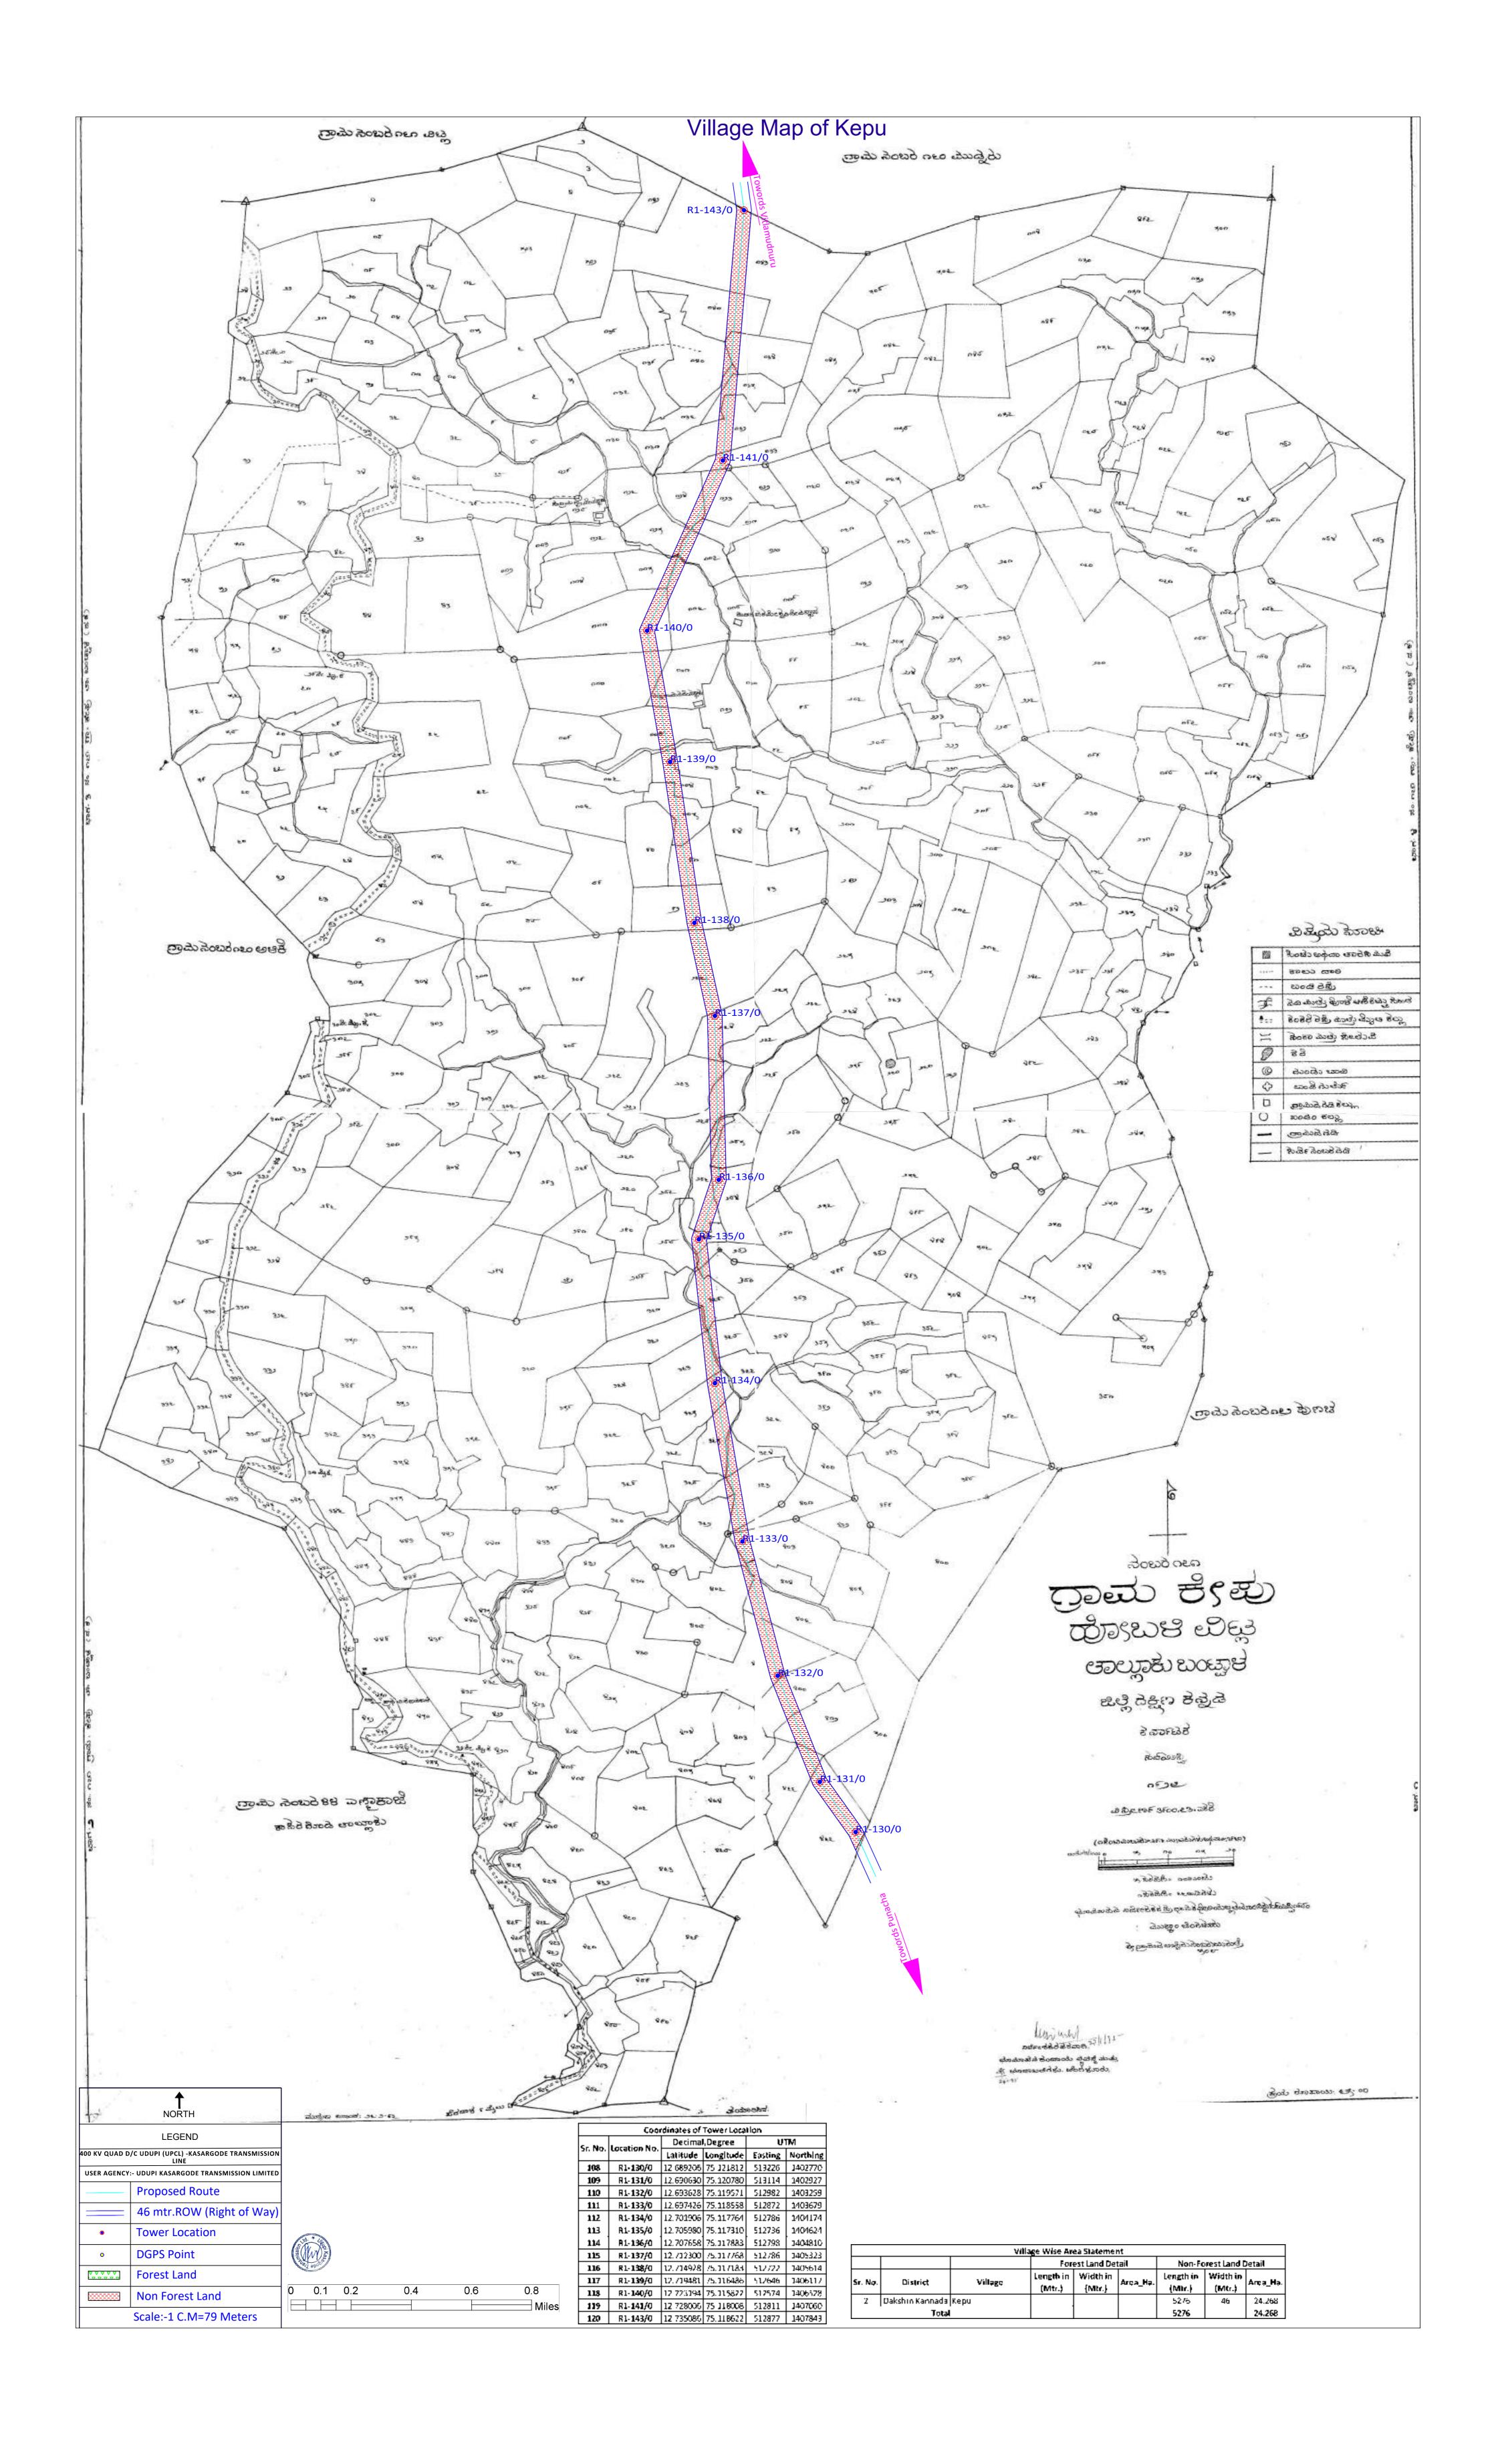

## Village Map of Vitlamudnuru

|         | Cooi         | dinates of | Tower Loca | tion    |          |  |
|---------|--------------|------------|------------|---------|----------|--|
| S# No   | Location No. | Decimal    | l,Degree   | UTM     |          |  |
| 31. NO. | Location No. | Latitude   | Longitude  | Easting | Northing |  |
| 143     | R1-168/0     | 12.816447  | 75.094694  | 510276  | 1416839  |  |
| 144     | R1-168/1     | 12.819175  | 75.094458  | 510251  | 1417141  |  |
| 145     | R1-168/2     | 12.822931  | 75.094133  | 510215  | 1417556  |  |
| 146     | R1-169/0     | 12.827585  | 75.094595  | 510265  | 1418071  |  |
| 147     | R1-169/1     | 12.830163  | 75.091581  | 509938  | 1418356  |  |

|         |                 | Villa        | age Wise An         | ea Statemer        | nt       |                  |                    |          |
|---------|-----------------|--------------|---------------------|--------------------|----------|------------------|--------------------|----------|
|         |                 |              | For                 | est Land De        | tail     | Non-Fo           | orest Land (       | \ctai    |
| Sr. No. | District        | Village      | Length In<br>(Mtr.) | Width in<br>(Mtr.) | Area_Ha. | Length in [Mtr.] | Width in<br>(Mtr.) | Area_Ha. |
| 3       | Dakshin Kannada | Villamudeuru | 319                 | . 46               | 1 467    | 1181             | 46                 | 5.431    |
|         | Total           |              | 319                 | -                  | 1.467    | 1181             | -                  | 5.431    |