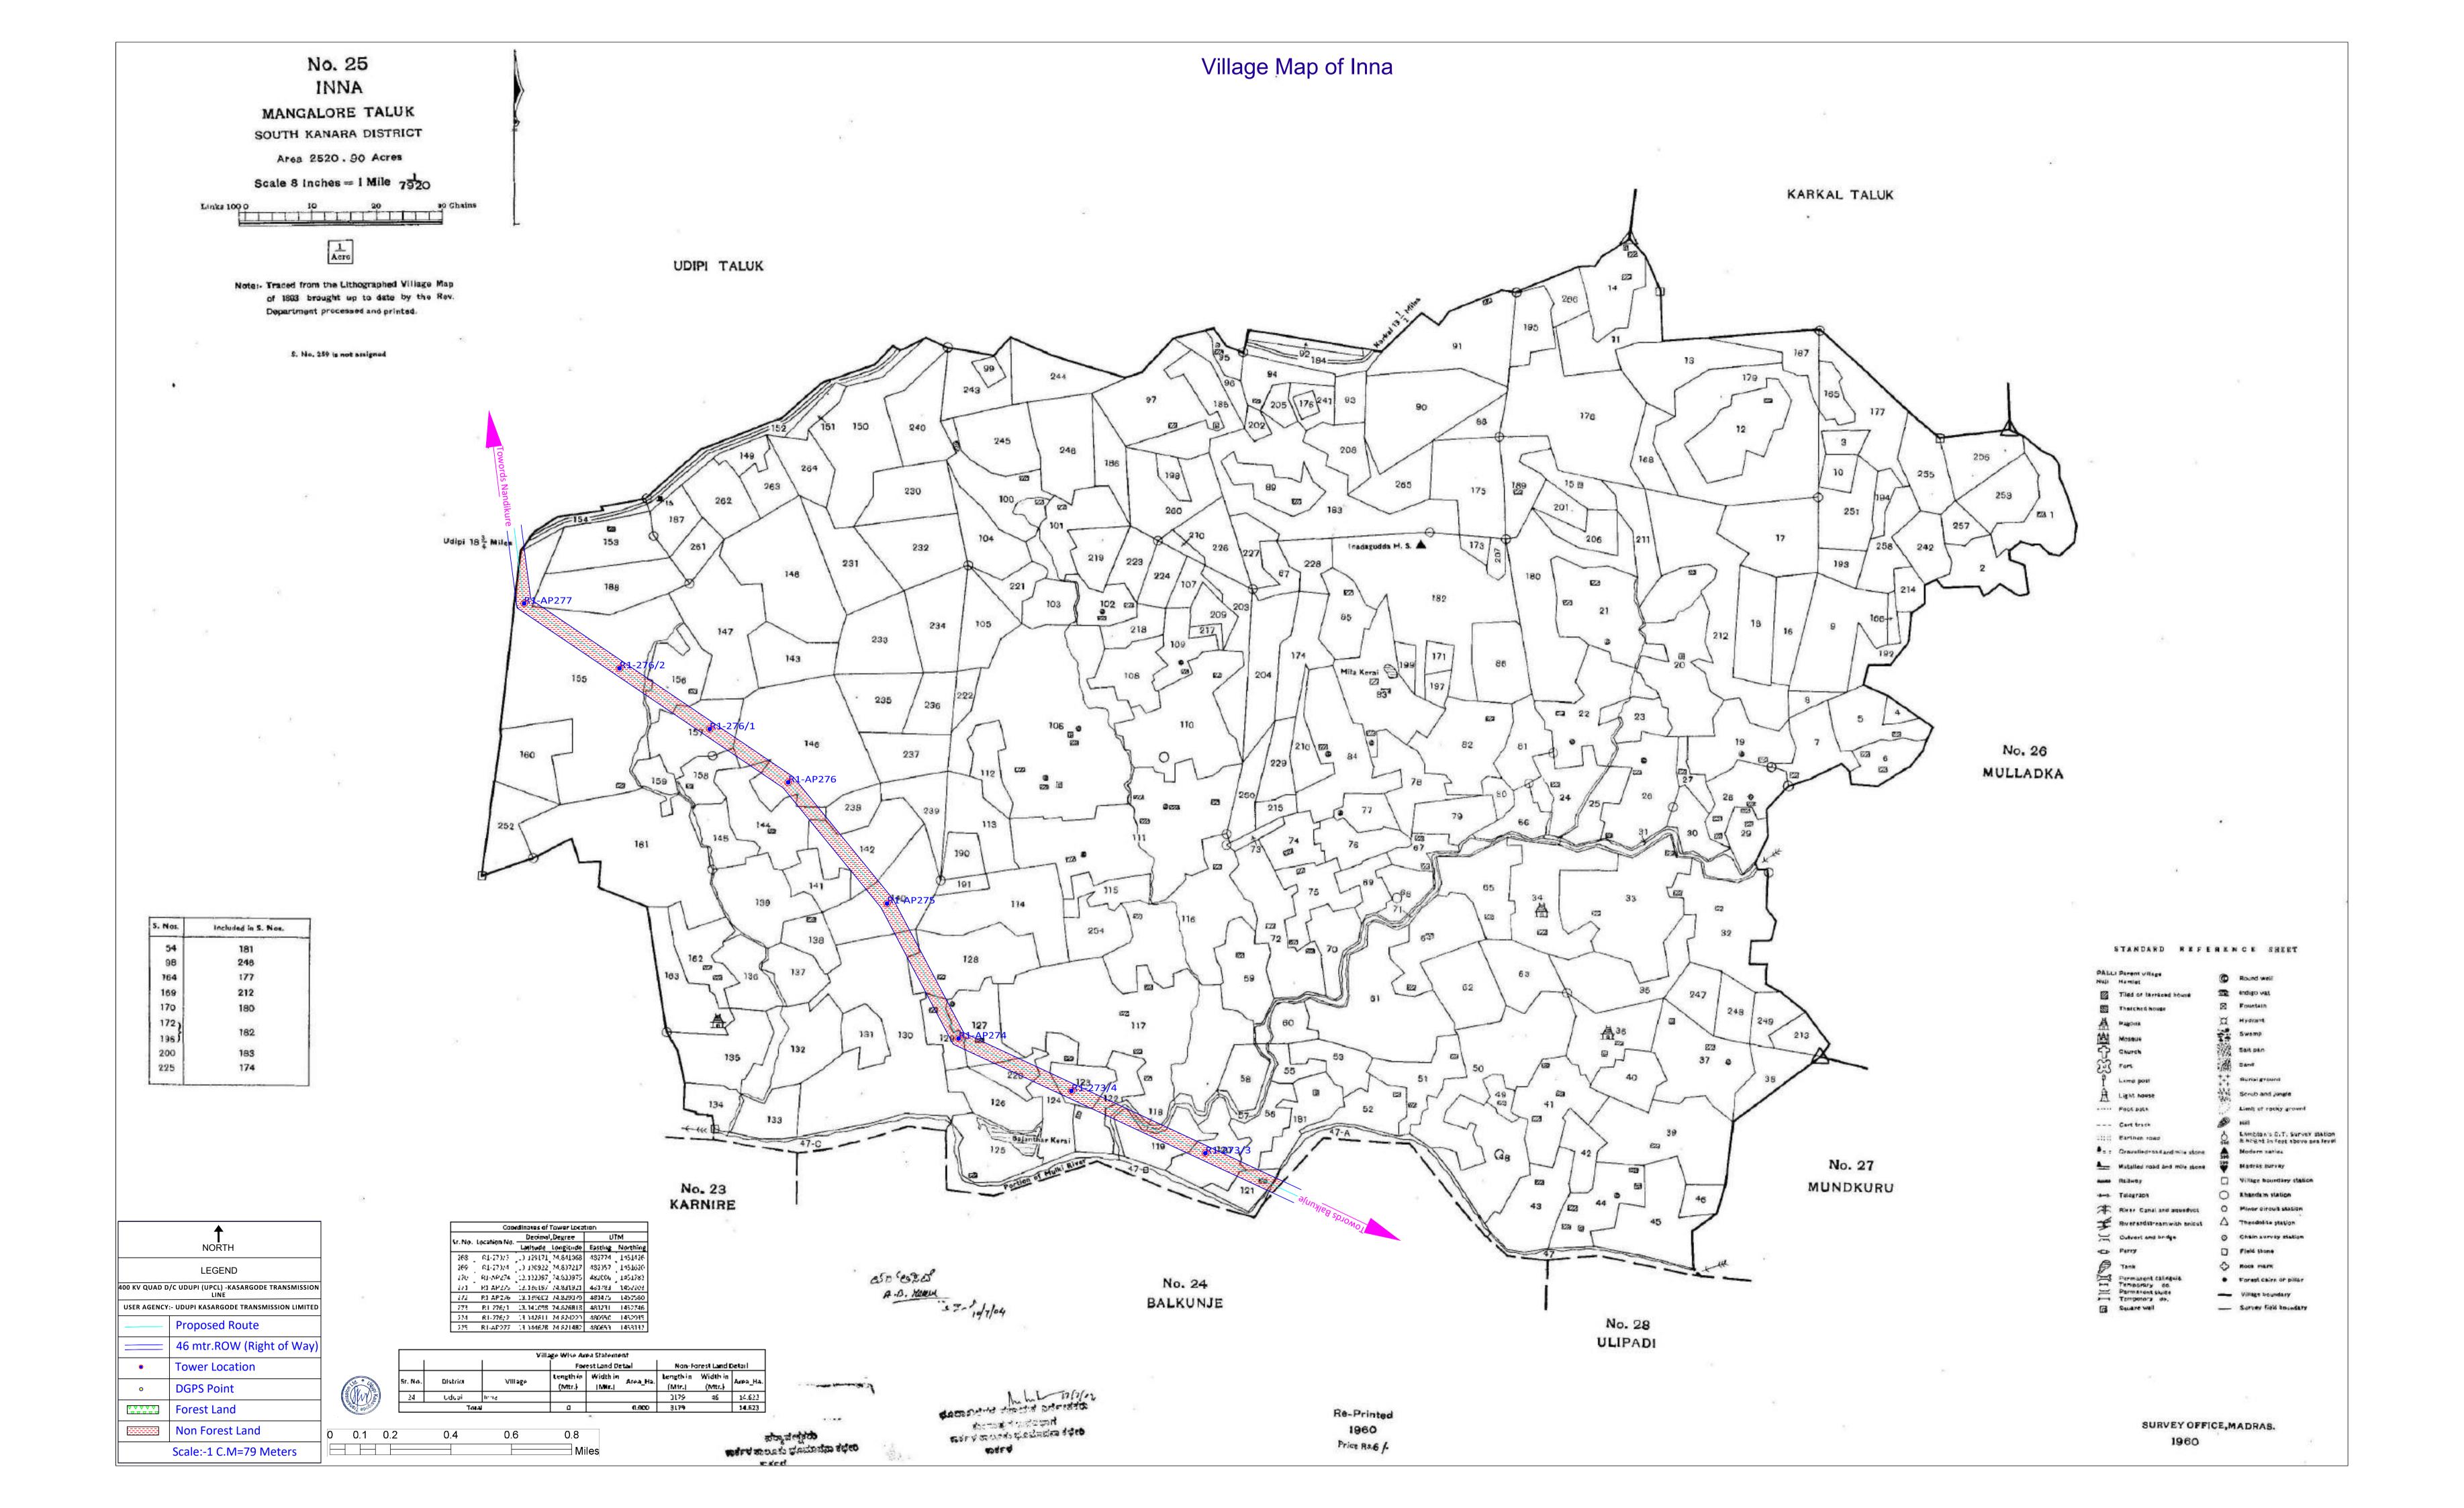

495779           R1-247/0         13.017234         74.959996         495662           R1-248/0         13.019298         74.959996         495584           R1-249/0         13.021555         74.956395         495277           R1-250/0         13.024645         74.952451         494844           R1-251/0         13.025592         74.947747         494334           R1-252/0         13.029569         74.947747         494334           R1-254/0         13.032225         74.940797         493581           R1-256/0         13.034348         74.937452         493218           R1-256/0         13.040360         74.932371         492667           R1-258/0         13.042828         74.930285         492441           R1-260/0         13.044869         74.927906         492183 |  |