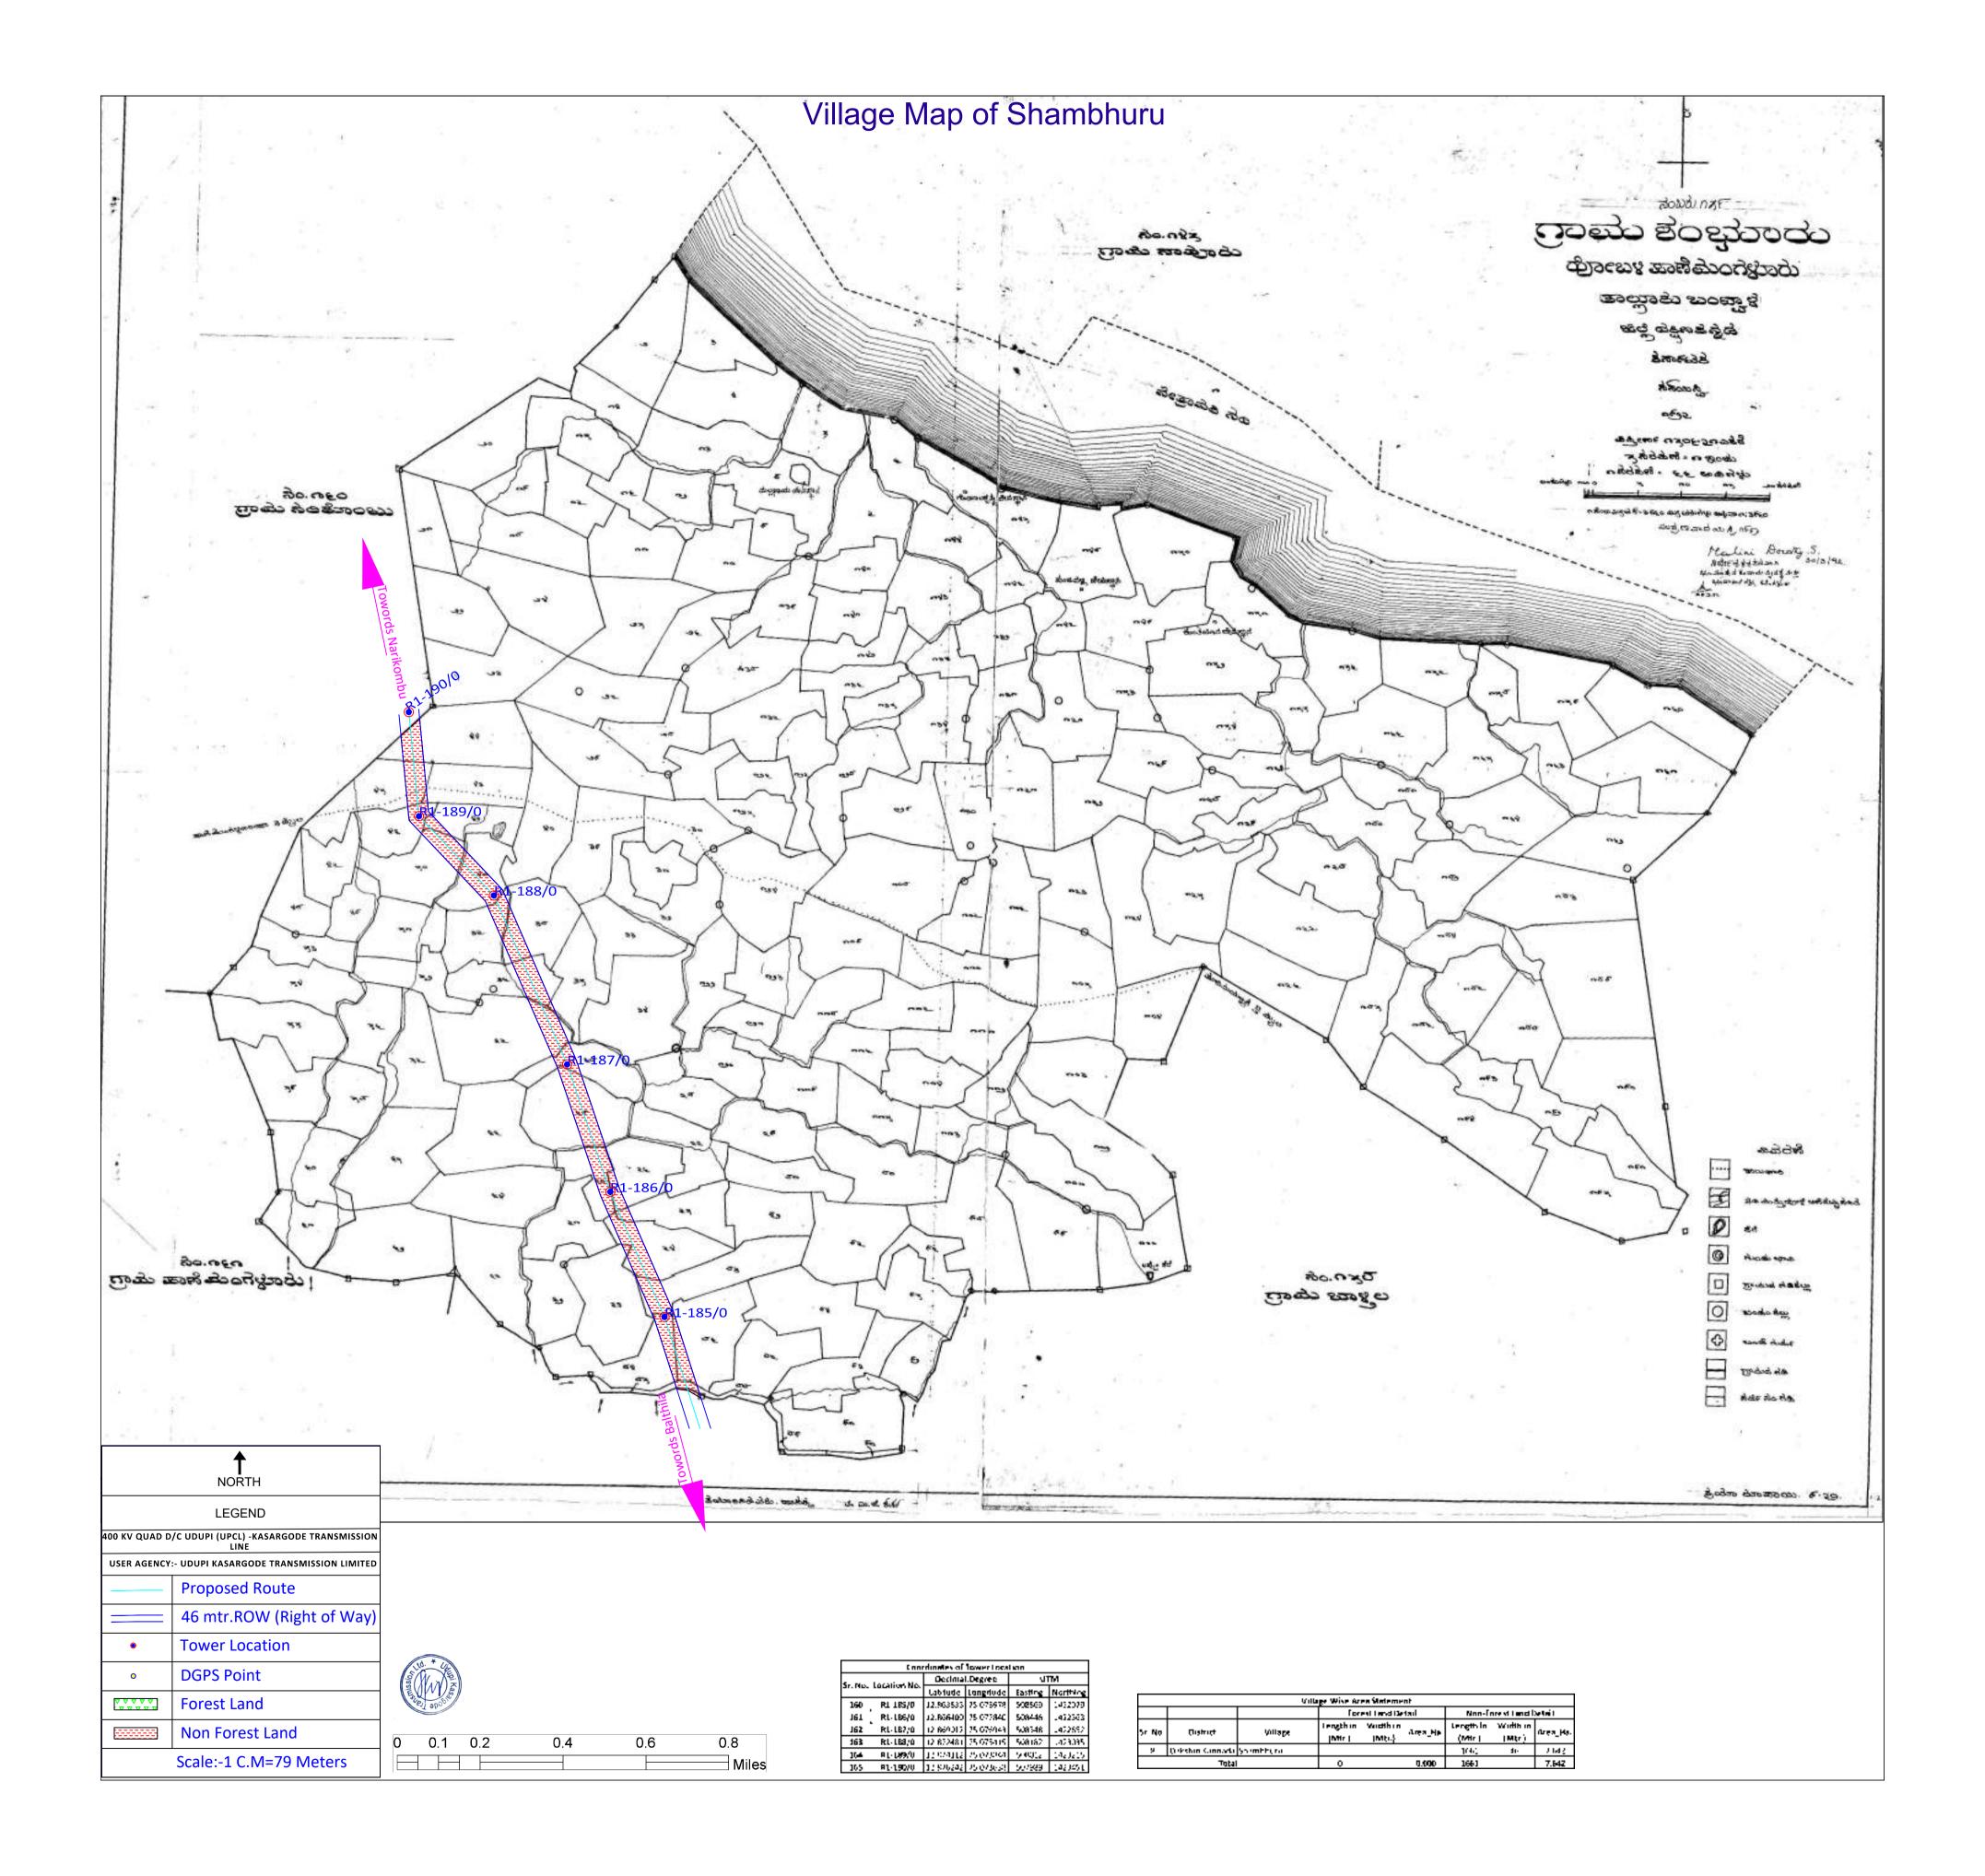

|                 |              | For                 | est Land De        | tail     | Non-Fo           | orest Land (       | \ctai    |
| Sr. No. | District        | Village      | Length In<br>(Mtr.) | Width in<br>(Mtr.) | Area_Ha. | Length in [Mtr.] | Width in<br>(Mtr.) | Area_Ha. |
| 3       | Dakshin Kannada | Villamudeuru | 319                 | . 46               | 1 467    | 1181             | 46                 | 5.431    |
|         | Total           |              | 319                 | -                  | 1.467    | 1181             | -                  | 5.431    |





| ( | 0      | 0.1 | 0.2 | 0.4 | 0.6 | 0.8   |
|---|--------|-----|-----|-----|-----|-------|
|   |        |     |     |     |     | Miles |
|   | $\Box$ |     |     |     |     |       |































|                                       | ↑<br>NORTH                                      |          |
|---------------------------------------|-------------------------------------------------|----------|
|                                       | LEGEND                                          |          |
| 400 KV QUAD D                         | /C UDUPI (UPCL) -KASARGODE TRANSMISSION<br>LINE |          |
| USER AGENCY                           | :- UDUPI KASARGODE TRANSMISSION LIMITED         |          |
|                                       | Proposed Route                                  |          |
|                                       | 46 mtr.ROW (Right of Way)                       |          |
| •                                     | Tower Location