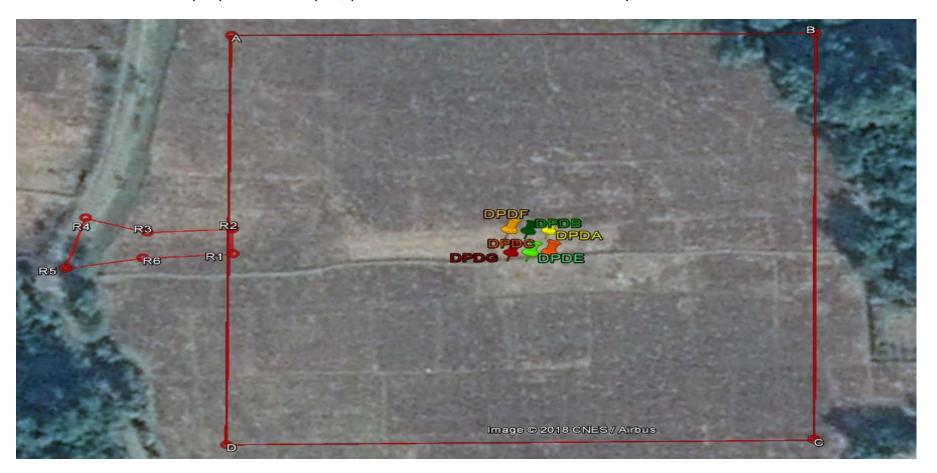

The co-ordinates of six proposed cellar pits, planned to be drilled from common point of DPDA are as follows:

| Sl. No | Proposed Cellar<br>Pit Name | Latitude      | Longitude     | Sl. No. | Co-ordinates of<br>Approach Road | Latitude      | Longitude     | Sl. No. | Co-ordinates of | Latitude      | Longitude     |
|--------|-----------------------------|---------------|---------------|---------|----------------------------------|---------------|---------------|---------|-----------------|---------------|---------------|
| 1      | DPDA                        | 26°12'29.46"N | 93°59'24.99"E | 1       | R1                               | 26°12'29.87"N | 93°59'21.95"E |         | Boundary points |               |               |
| 2      | DPDB                        | 26°12'29.50"N | 93°59'24.79"E | 2       | R2                               |               | 93°59'22.02"E |         | Α               | 26°12'32.60"N | 93°59'22.59"E |
| 3      | DPDC                        | 26°12'29.19"N | 93°59'24.93"E | 3       | R3                               | 26°12'30.30"N | 93°59'21.19"E | 2       | B               | 26°12'31 51"N | 93°59'28.23"E |
| 4      | DPDE                        | 26°12'29.22"N | 93°59'24.74"E | 4       | R4                               | 26°12'30.60"N | 93°59'20.64"E | -       | -               |               |               |
| 5      | DPDF                        | 26°12'29.54"N | 93°59'24.61"E | 5       | R5                               |               | 93°59'20.30"E |         | С               | 26°12'26.47"N | 93°59'26.95"E |
| 6      | DPDG                        | 26°12'29.26"N | 93°59'24.56"E | 6       | R6                               |               | 93°59'21.07"E |         | D               | 26°12'27.52"N | 93°59'21.32"E |

| Area of DPDA cluster: 2.56Hactares | Area of Approach Road: 0.0523 Hectare | Total Area: 2.6123 Hectares |
|------------------------------------|---------------------------------------|-----------------------------|
|------------------------------------|---------------------------------------|-----------------------------|