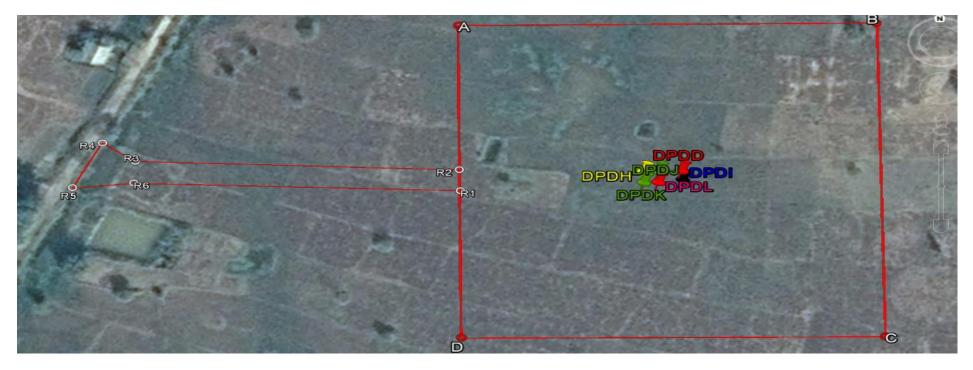

The co-ordinates of six proposed cellar pits, planned to be drilled from common point of DPDD are as follows:

| Sl. No | Proposed Cellar<br>Pit Name | Latitude      | Longitude    | Sl. No. | Co-ordinates of<br>Approach Road | Latitude      | Longitude     | Sl. No.  | Co-ordinates of | Latitude      | Longitude    |
|--------|-----------------------------|---------------|--------------|---------|----------------------------------|---------------|---------------|----------|-----------------|---------------|--------------|
| 1      | DPDD                        | 26°13'36.32"N | 94° 0'4.26"E | 1       | R1                               | 26°13'36.23"N | 94° 0'1.39"E  |          | Boundary points |               |              |
| 2      | DPDJ                        | 26°13'36.33"N | 94° 0'4.06"E | 2       | R2                               | 26°13'36.58"N | 94° 0'1.39"E  | 1        | Α               | 26°13'39.00"N | 94° 0'1.46"E |
| 3      | DPDI                        | 26°13'36.14"N | 94° 0'4.25"E | 3       | R3                               | 26°13'36.87"N | 93°59'56.96"E | 2        | В               | 26°13'38.85"N | 94° 0'7.24"E |
| 4      | DPDL                        | 26°13'36.15"N | 94° 0'4.05"E | 4       | R4                               | 26°13'37.19"N | 93°59'56.52"E | 2        | <u> </u>        | 26°13'33.64"N | 94° 0'7.07"E |
| 5      | DPDH                        | 26°13'36.33"N | 94° 0'3.86"E | 5       | R5                               | 26°13'36.46"N | 93°59'56.09"E | <u> </u> | L L             |               |              |
| 6      | DPDK                        | 26°13'36.15"N | 94° 0'3.85"E | 6       | R6                               | 26°13'36.51"N | 93°59'56.93"E | 4        | D               | 26°13'33.81"N | 94° 0'1.31"E |

| Area of DPDD cluster: 2.56Hactares | Area of Approach Road: 0.1686 Hectare | Total Area : 2.7286 Hectares |
|------------------------------------|---------------------------------------|------------------------------|
|------------------------------------|---------------------------------------|------------------------------|