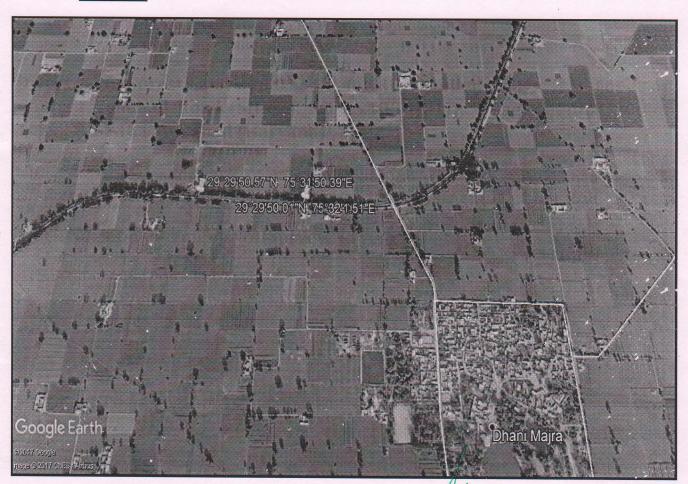

## CHECK LIST SERIAL NUMBER:- 17 <u>"LOCATION MAP"</u>

Location map of Non-Forest/Degraded Forest Area identified for Compensatory

Afforestation in lieu of Proposal for diversion of

0.012 Ha in Fatehabad Distt

Diversion of Forest Land of 0.012 Ha. for Rice Sheller of M/s. H.M. Foods on Bhuna-Fatehabad Road (SH-02), RD 36.105 (RHS), Village-Bhuthan Kalan, Tehsil & Distt. Fatehabad (Haryana).

Village

Dhani Majra