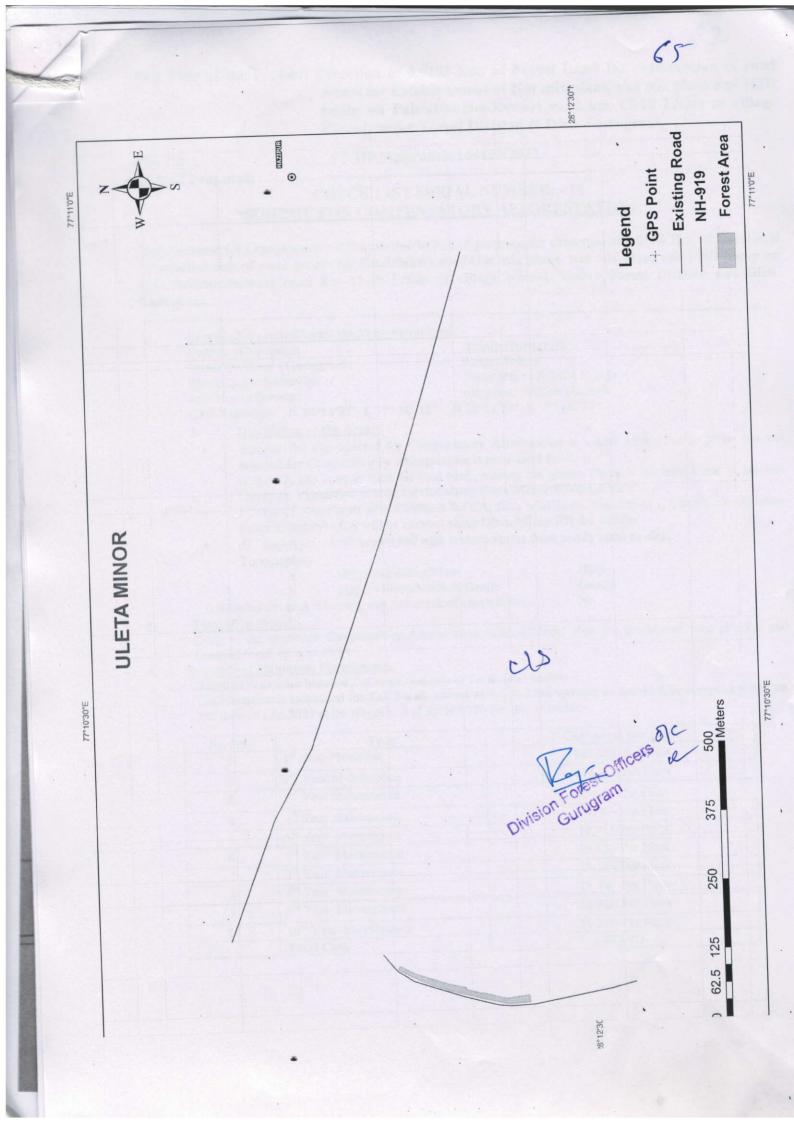

#### **LOCATION MAP**

Location Map of Degraded Forest Area identified for Compensatory Afforestation in lieu of proposal for diversion of 0.0103 hec of forest land for construction of road access for Establishment of Hot mix plant, wet mix plant and HSD pump on Palwal-Sohna-Rewari road km 17-18 L/side at village Kiranj, Under Forest Division and Distt. Gurugram..

Tehsil: - Gurugram Forest Division:-Gurugram Block No. /Compt No. /Survey No.: Area to be afforested:- District: - Gurugram Forest Range: - Sohna Uleta Minor RD 0-1 R/side 100 plants will be planted.

Map attached for Compensatory Afforestation