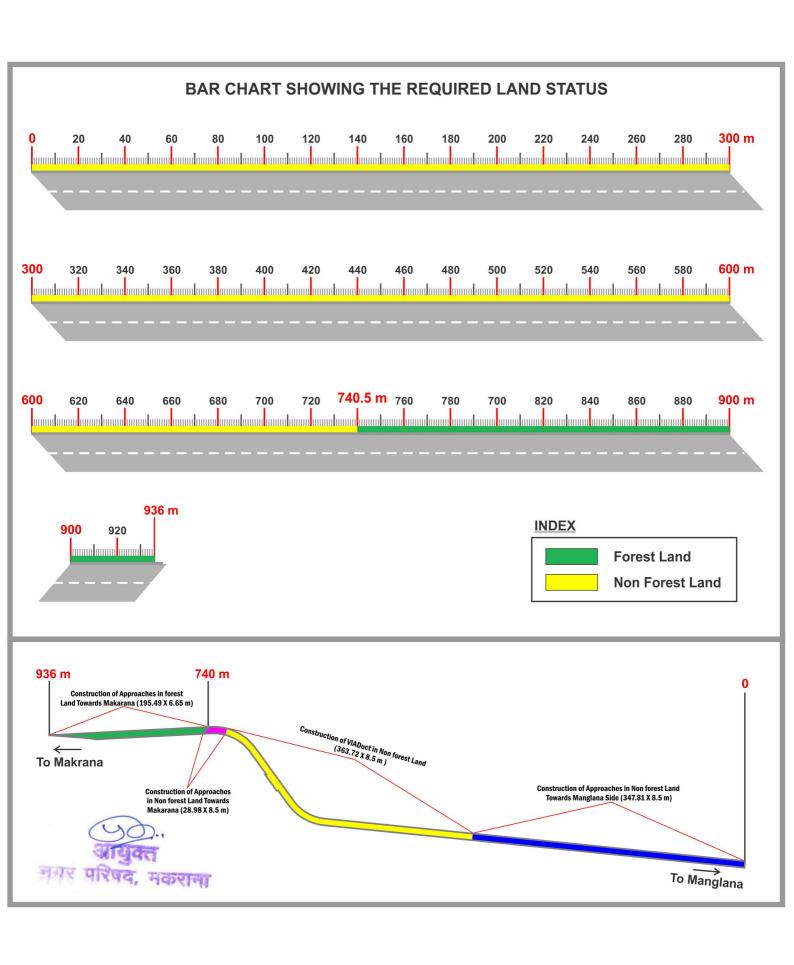

| Area Calaulation of Road Over Bridge |                                                        |                   |                  |                       |                   |                  |               |                 |                 |
|--------------------------------------|--------------------------------------------------------|-------------------|------------------|-----------------------|-------------------|------------------|---------------|-----------------|-----------------|
| Sr.No.                               | Component                                              | Forest Land       |                  |                       | Non Forest Land   |                  |               | Total Land Area | Total Land Area |
|                                      |                                                        | Length<br>(Meter) | Width<br>(Meter) | Area<br>(Sqm)         | Length<br>(Meter) | Width<br>(Meter) | Area<br>(Sqm) | (Sqm)           | (Hectare)       |
| 1                                    | Construction of Approaches<br>( Towards Manglana Side) | -                 | ı                | ı                     | 347.81            | 8.5              | 2956.385      | 2956.39         | 0.30            |
| 2                                    | Construction of VIADuct                                | -                 | -                | -                     | 363.72            | 8.5              | 3091.62       | 3091.62         | 0.31            |
| 3                                    | Construction of Approaches<br>( Towards Makrana Side)  | 195.49            | 6.65             | 1300.00               | 28.98             | 8.5              | 246.33        | 1546.33         | 0.15            |
| Total Forest Land                    |                                                        |                   | 1300.00          | Total non Forest Land |                   |                  | 7594.34       | 0.76            |                 |

## Note:

<sup>01.</sup> For area calculation in forest land (Construction of Approaches towards Makrana Side) average width of the proposed ROB alignment is considered as per Geometry of the design

<sup>02.</sup> ArcGIS and AutoCad Map Software have been used for area calculation.