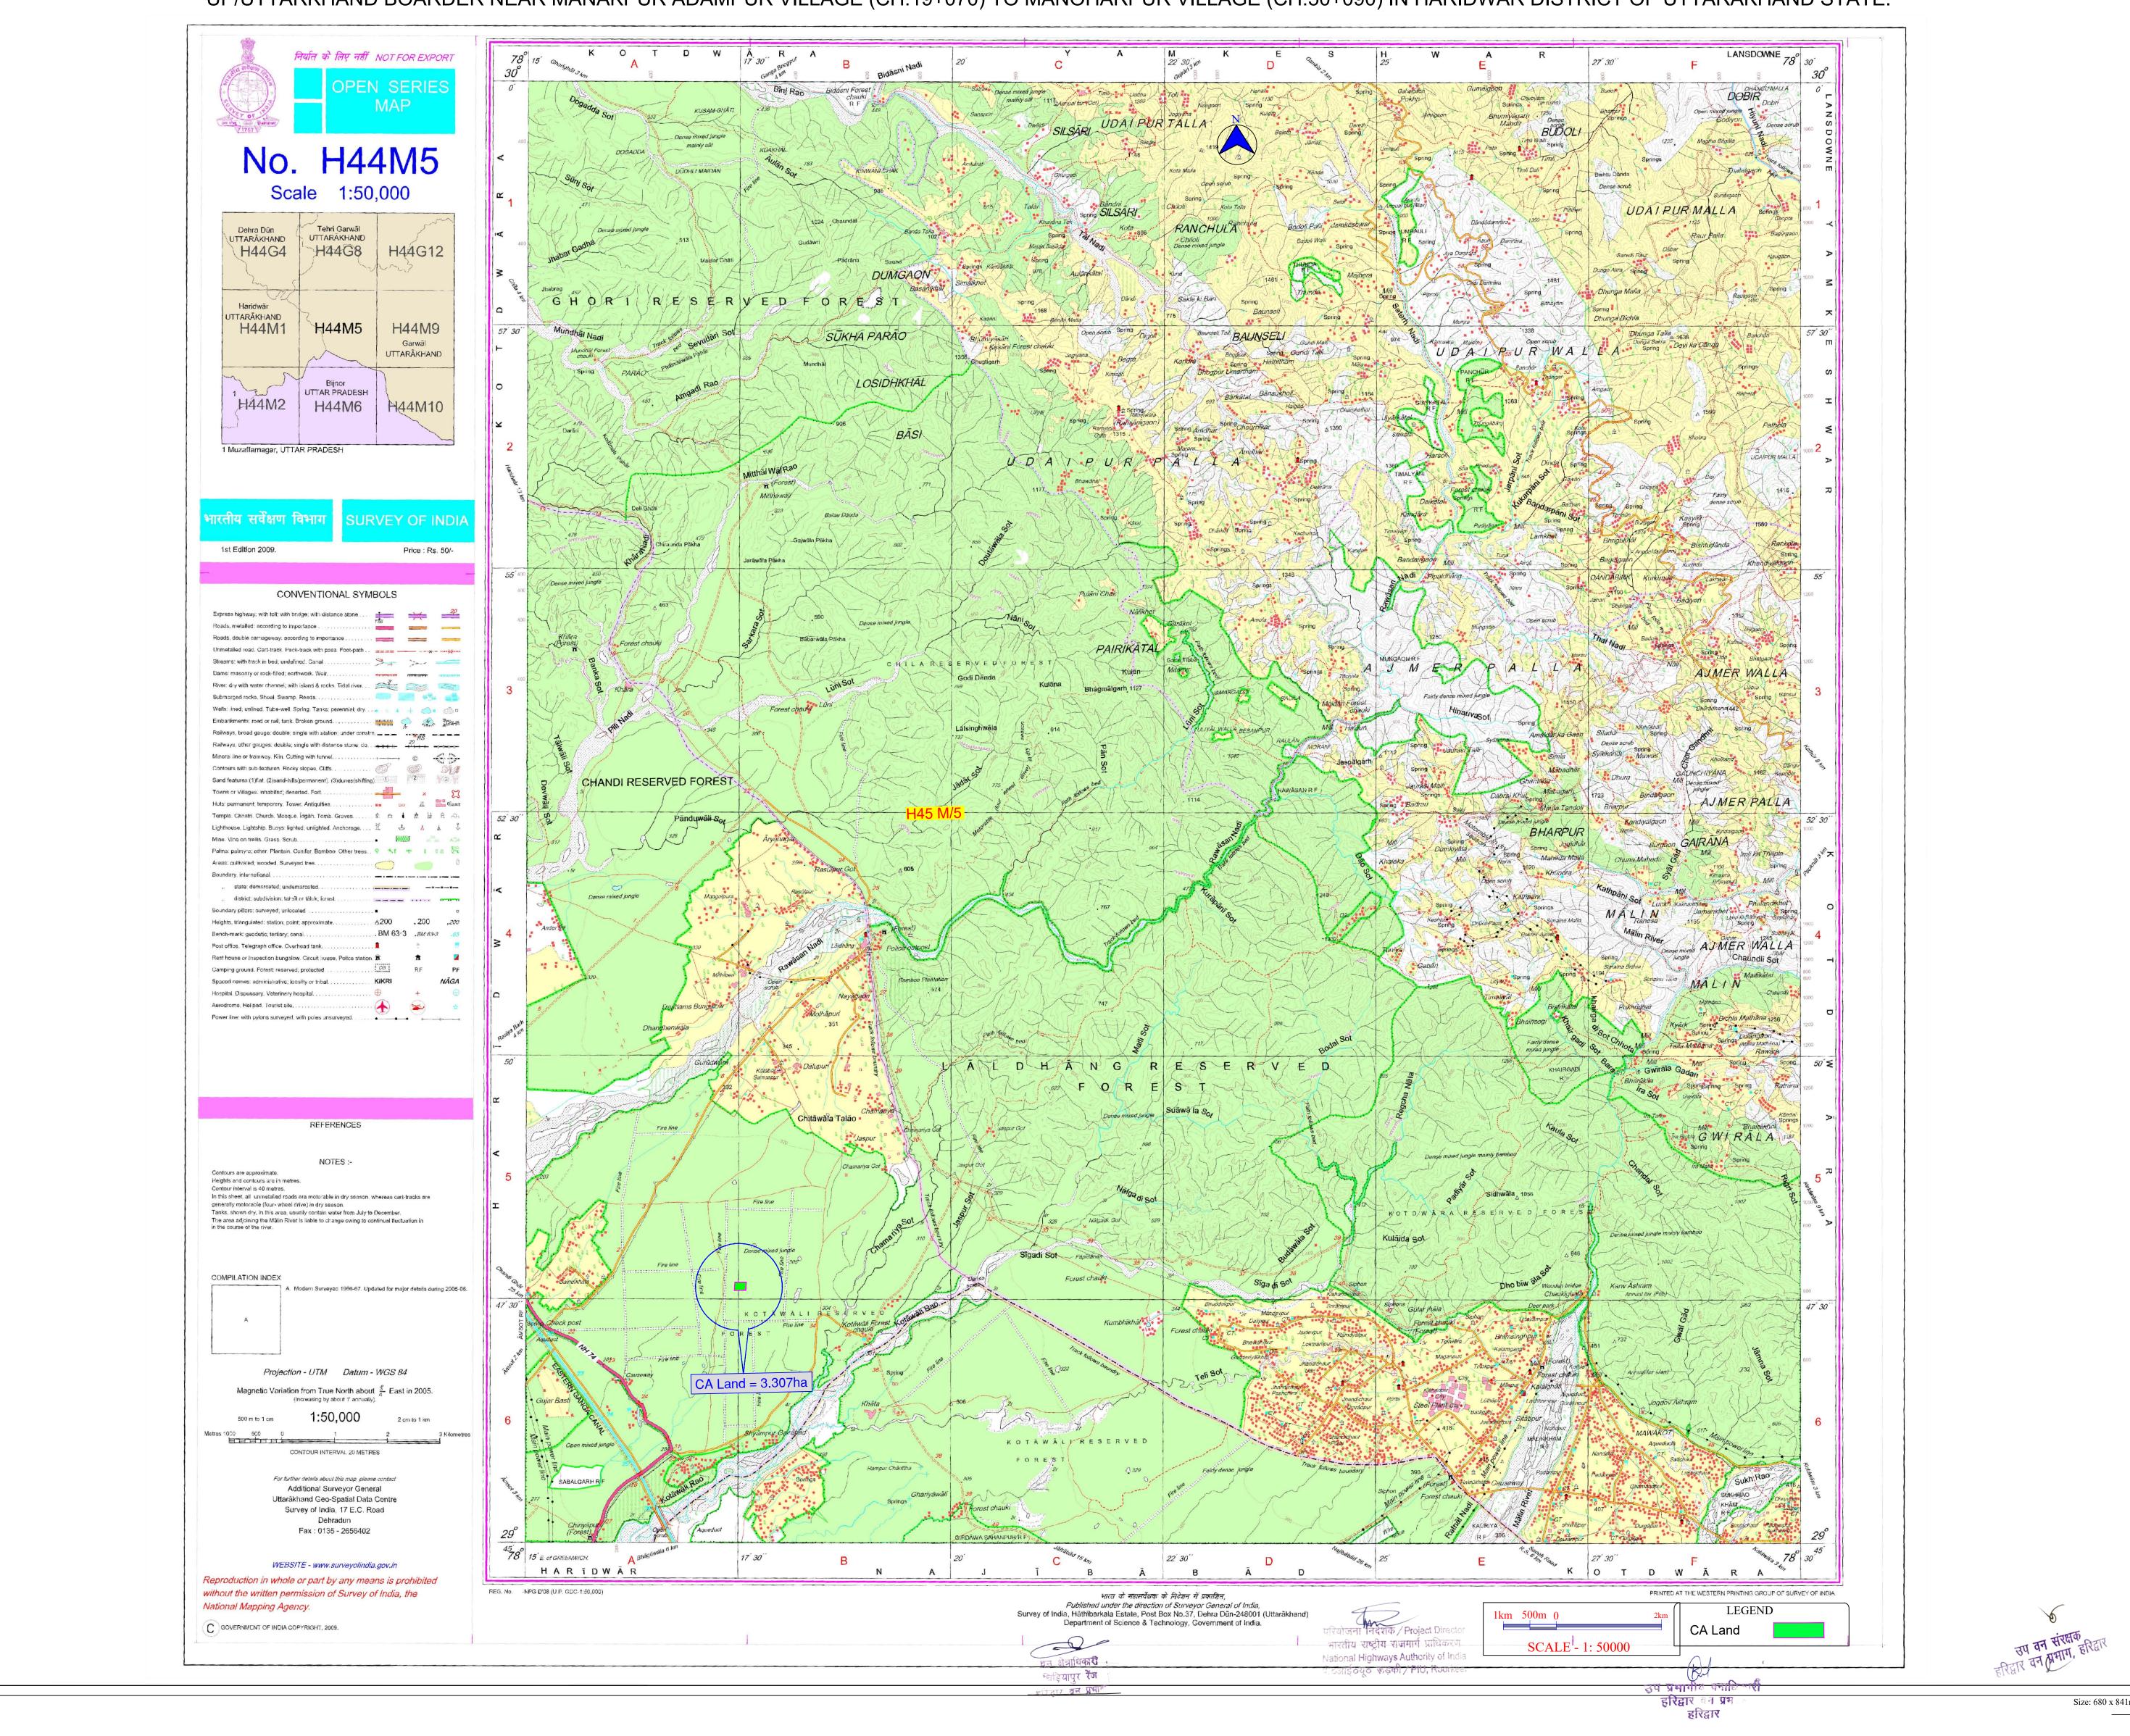

# TOPOSHEET SHOWING THE PROPOSED COMPENSATORY AFFORESTATION (CA) LAND FOR DEVELOPMENT OF 6-LANE (GREENFIELD) ACCESS-CONTROLLED SPUR TO HARIDWAR UP/UTTARKHAND BOARDER NEAR MANAKPUR ADAMPUR VILLAGE (CH:19+070) TO MANOHARPUR VILLAGE (CH:50+090) IN HARIDWAR DISTRICT OF UTTARAKHAND STATE.