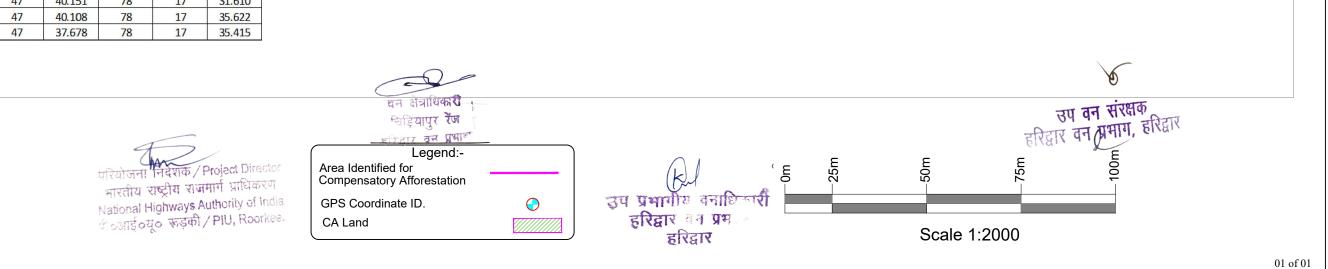

| GPS Coordinates: Degree, Minute & Second; GPS Setting: WGS-84 |              |        |        |               |        |        |  |  |  |
|---------------------------------------------------------------|--------------|--------|--------|---------------|--------|--------|--|--|--|
| S.No.                                                         | Latitude (N) |        |        | Longitude (E) |        |        |  |  |  |
| 0.110.                                                        | Degree       | Minute | Second | Degree        | Minute | Second |  |  |  |
| B01                                                           | 29           | 47     | 35.248 | 78            | 17     | 35.207 |  |  |  |
| B02                                                           | 29           | 47     | 35.175 | 78            | 17     | 31.195 |  |  |  |
| B03                                                           | 29           | 47     | 35.101 | 78            | 17     | 27.183 |  |  |  |
| B04                                                           | 29           | 47     | 37.648 | 78            | 17     | 27.390 |  |  |  |
| B05                                                           | 29           | 47     | 40.194 | 78            | 17     | 27.598 |  |  |  |
| B06                                                           | 29           | 47     | 40.151 | 78            | 17     | 31.610 |  |  |  |
| B07                                                           | 29           | 47     | 40.108 | 78            | 17     | 35.622 |  |  |  |
| B08                                                           | 29           | 47     | 37.678 | 78            | 17     | 35.415 |  |  |  |