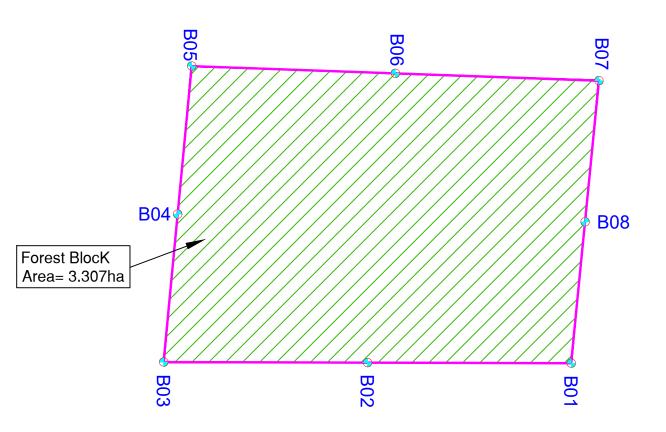

# DGPS MAP FOR PROPOSED COMPENSATORY AFFORESTATION (CA) LAND FOR DEVELOPMENT OF 6-LANE (GREENFIELD) ACCESS-CONTROLLED SPUR TO HARIDWAR UP/UTTARKHAND BOARDER NEAR MANAKPUR ADAMPUR VILLAGE (CH:19+070) TO MANOHARPUR VILLAGE (CH:50+090) IN HARIDWAR DISTRICT OF UTTARAKHAND STATE.

| GPS Coordinates: Degree, Minute & Second; GPS Setting: WGS-84 |              |        |        |               |        |        |  |  |  |
|---------------------------------------------------------------|--------------|--------|--------|---------------|--------|--------|--|--|--|
| S.No.                                                         | Latitude (N) |        |        | Longitude (E) |        |        |  |  |  |
| 0.110.                                                        | Degree       | Minute | Second | Degree        | Minute | Second |  |  |  |
| B01                                                           | 29           | 47     | 35.248 | 78            | 17     | 35.207 |  |  |  |
| B02                                                           | 29           | 47     | 35.175 | 78            | 17     | 31.195 |  |  |  |
| B03                                                           | 29           | 47     | 35.101 | 78            | 17     | 27.183 |  |  |  |
| B04                                                           | 29           | 47     | 37.648 | 78            | 17     | 27.390 |  |  |  |
| B05                                                           | 29           | 47     | 40.194 | 78            | 17     | 27.598 |  |  |  |
| B06                                                           | 29           | 47     | 40.151 | 78            | 17     | 31.610 |  |  |  |
| B07                                                           | 29           | 47     | 40.108 | 78            | 17     | 35.622 |  |  |  |
| B08                                                           | 29           | 47     | 37.678 | 78            | 17     | 35.415 |  |  |  |