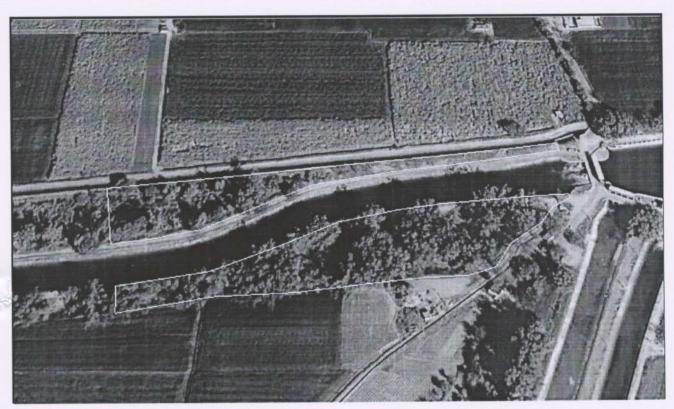

## CHECK LIST SERIAL NUMBER:- 17 "LOCATION MAP"

Location map of Non-Forest/Degraded Forest Area identified for Compensatory
Afforestation in lieu of Proposal for diversion of 0.0238 Ha. in Fatehabad Distt

Village Kajal Heri

Forest Division Fatehabad

District Forest Range Fatehabad Fatehabad

Block No./Compartment No./Survey No

Area: Fatehabad Branch RD 160 to 161, L/R Side

| Dated |  |
|-------|--|
|       |  |