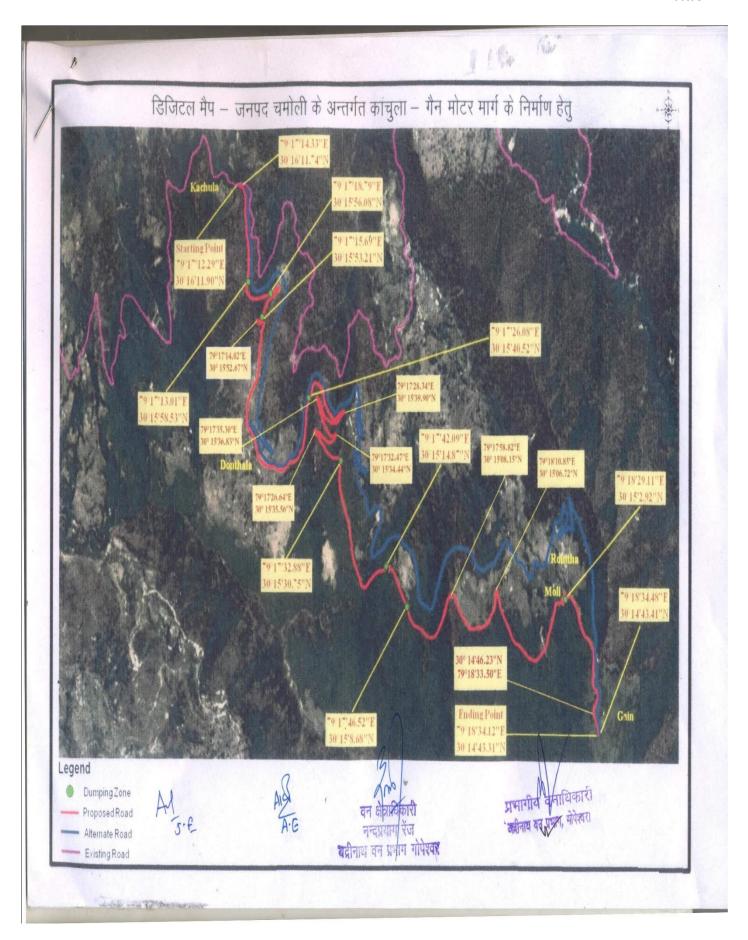

| क0स0 | प्रश्न                                                                                                                                                                                                                                                                                                                                                                                                                          | उत्तर                                                                                                                                                                                                                                                                                                                                                                     |
|------|---------------------------------------------------------------------------------------------------------------------------------------------------------------------------------------------------------------------------------------------------------------------------------------------------------------------------------------------------------------------------------------------------------------------------------|---------------------------------------------------------------------------------------------------------------------------------------------------------------------------------------------------------------------------------------------------------------------------------------------------------------------------------------------------------------------------|
| 1    | In Reply to point 3 & point 4 of EDS dated 09.02.2016 of this office, digital maps of the area proposed for diversion and area proposed for CA have been again provided on Google earth map. May provide/upload scanned copy of GIS software generated geo referenced digital map showing geo coordinates at 200 to 300 m interval along the alignment of the proposed road including all turning points (.TIFF, .IMG or .JPEG) | इस बिन्दु के अनुसार डिजिटल मैप की Scanned copy सी०डी० के माध्यमसे पूर्व में (.TIFF, .IMG or .JPEG) Format में इस कार्यालय के पत्रांक स० 817/1 सी० वन दिनांक 07.06.2016 द्वारा अपर प्रमुख वन सरंक्षक एवं नोडल अधिकारी, देहरादून को प्रेषित की जा चुकी है। सुलभ संदर्भ हेतु डिजिटल मैप PDF Format में ई—मेल के माध्यम से प्रेषित की जा रही है। संलग्न—1                     |
| 2    | May also provide/upload GIS software generated geo referenced digital map of the area proposed for CA showing geo coordinates at all corner points in Shape (polygon/closed)                                                                                                                                                                                                                                                    | इस बिन्दु के अनुसार C.A के डिजिटल मैप की संशोधित Scanned copy सीठडीठ के माध्य से पूर्व में (.TIFF, .IMG or .JPEG) Format में इस कार्यालय के पत्रांक सठ 817/1 सीठ वन दिनांक 07.06.2016 द्वारा अपर प्रमुख वन सरंक्षक एवं नोडल अधिकारी, देहरादून को प्रेषित की जा चुकी सुलभ संदर्भ हेतु सीठएठ के डिजिटल मैप PDF Format में ई—मेल के माध्यम से प्रेषित की जा रही है। संलग्न—2 |

भवदीय अधिशासी अभियन्ता अस्थाई खण्ड,लो०नि०वि० गौचर (चमोली)

1 1 to 100 रिडेजिटल मैप - जनपद चमोली के अन्तर्गत कांचुला - गैन मोटर मार्ग के निर्माण हेतु चयनित वृक्षारोपण स्थल 9 16'53.14"E 30°14'44.41"N 79°1"'5.65"E 30°14'39.04"N Proposed Plantation <sup>79</sup> 16'48.04"E 30°14'39.00"N 79°16'52.45"E 30° 14'37.67"N "9°16'59.82"E 30°14'33.49"N Legend Proposed Plantation whether the Photosopping