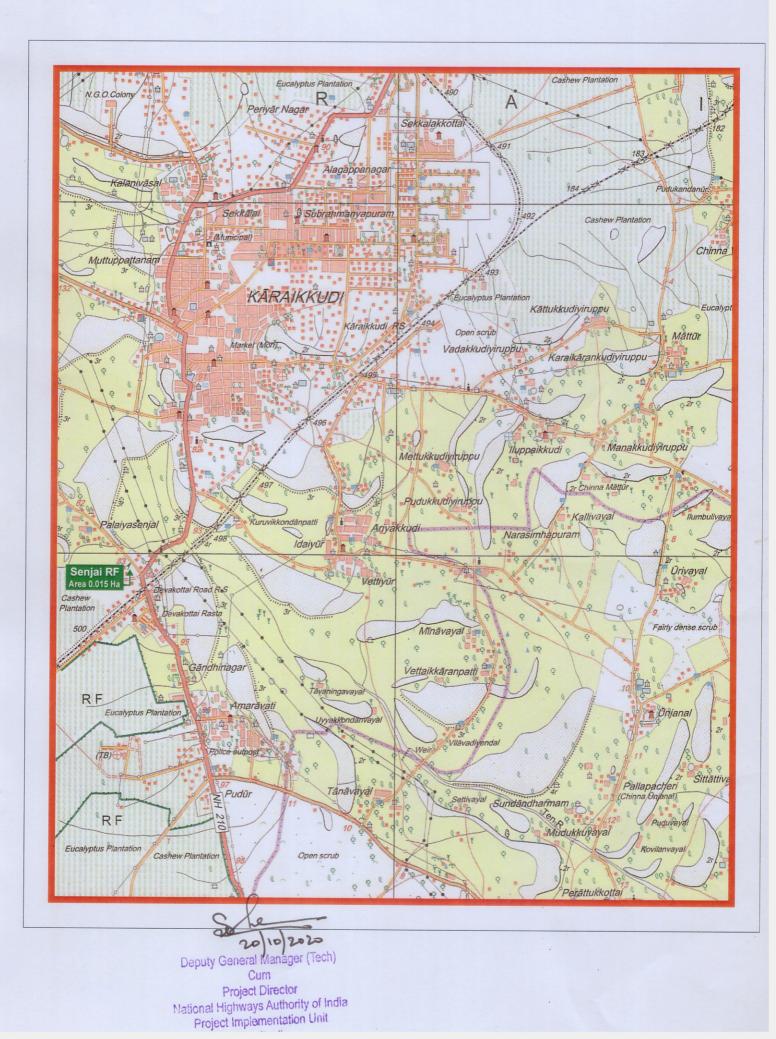

Ref: 1) Forest Proposal No.FP/TN/ROAD/43112/2019. 2) DFO, Sivagangai Lr.No.D/3949/2020, dt:19.10.2020.

Sir,

I invite your kind attention to the above subject matter and in-accordance to the reference 2<sup>nd</sup> cited, it is informed that as per FMB sketch the area of forest land involved in Senjai East Reserve Forest arrived to an extent of 300 Sq.m (i.e., 0.03Ha) and the same has been incorporated and adopted in the forest diversion proposal of the subject project. During the site inspection conducted by the Forest Officials it has been observed that only 150Sq.m (0.015Ha) is falling in Senjai East Reserve Forest Land.

2. Now, the revised geo-tagging mapping & Survey of India map with a required area of forest land to an extent of 150.0Sq.m is attached herewith for consider the proposal further processing. Hence, it is requested to accord approval for diversion of forest land of Senjai East Reserve Forest in Sivaganga District involved in Project Highway of the subject project.

| - P             |                |                          |                                                          | (Sqm) Remarks               | 150 SIVAGANGAI<br>R F                                             | 1                                                                                       | IIIIE-            | GEO REFERANCE MAP<br>SIVAGANGAI<br>RESERVE FOREST LAND                                                                                                                                                                                          |
|-----------------|----------------|--------------------------|----------------------------------------------------------|-----------------------------|-------------------------------------------------------------------|-----------------------------------------------------------------------------------------|-------------------|-------------------------------------------------------------------------------------------------------------------------------------------------------------------------------------------------------------------------------------------------|
| RAMA ATHAPURAM  | (NH-210)       | FOREST LAND CO-ORDINATES | GREE, MINUTE & SECOND: GPS SETTING: WGS<br>LONGITUDE (E) | Second Degree Minute Second | 25.21     78     45     34.52       25.02     78     45     33.52 | 24.76 78 45 33.66                                                                       |                   | IMPROVEMENT/AUGMENTATION OF 2 LANING WITH<br>PAVED SHOULDERS FROM KM. 94/000 TO KM. 174/000<br>OF KARAIKUDI - RAMANATHAPURAM SECTION OF<br>NH-210 INCLUDING 500 M ON SH-35 MADURAI ROAD IN<br>THE STATE OF TAMILNADU (EPC MODE) UNDER INED III. |
|                 |                | *                        |                                                          | e<br>Wi                     | A1 10 2<br>A2 10 2                                                | A3 10 2                                                                                 | ITY ENGINEER      | ee Tradition (11 to 10)<br>ee Tradition (11 to 10)<br>RE                                                                                                                                                                                        |
| 6               | (YJR) ARUDAMAN | AM                       | 0                                                        |                             | Deputy General Manager (Tech)                                     | Project Director<br>National Highways Authority of India<br>Project Imnlementation Unit |                   | AUTHORIZED SIGNATURE<br>AUTHORIZED SIGNATURE<br>AUTHORIZED SIGNATURE                                                                                                                                                                            |
| COSVILVE WAY OF | Forest         |                          |                                                          |                             |                                                                   | A                                                                                       | SAFETY CONSULTANT | AUTHORIZED SIGNATURE AUTHORIZED SIGNATURE                                                                                                                                                                                                       |