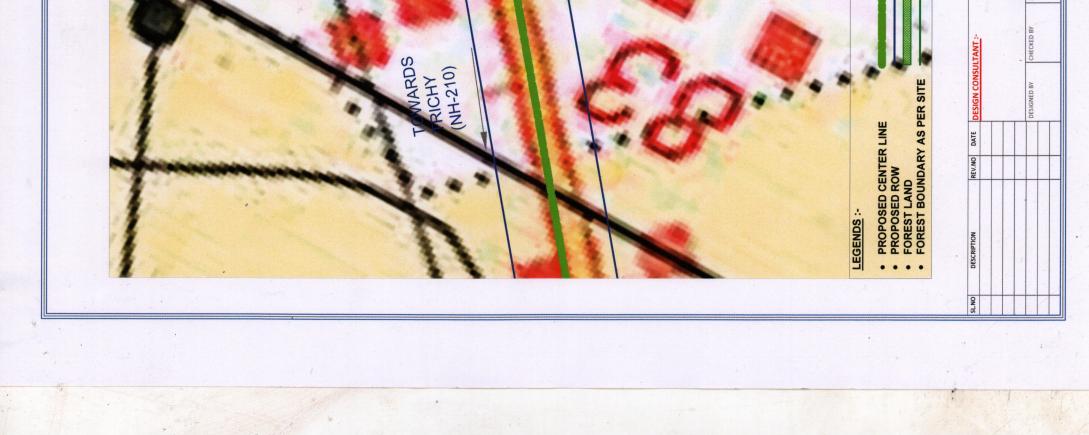

Ref: 1) Forest Proposal No.FP/TN/ROAD/43112/2019. 2) DFO, Sivagangai Lr.No.D/3949/2020, dt:19.10.2020.

Sir,

I invite your kind attention to the above subject matter and in-accordance to the reference 2<sup>nd</sup> cited, it is informed that as per FMB sketch the area of forest land involved in Senjai East Reserve Forest arrived to an extent of 300 Sq.m (i.e., 0.03Ha) and the same has been incorporated and adopted in the forest diversion proposal of the subject project. During the site inspection conducted by the Forest Officials it has been observed that only 150Sq.m (0.015Ha) is falling in Senjai East Reserve Forest Land.

2. Now, the revised geo-tagging mapping & Survey of India map with a required area of forest land to an extent of 150.0Sq.m is attached herewith for consider the proposal further processing. Hence, it is requested to accord approval for diversion of forest land of Senjai East Reserve Forest in Sivaganga District involved in Project Highway of the subject project.

| - P             |                |                          |                                                          | (Sqm) Remarks               | 150 SIVAGANGAI<br>R F                                             | 1                                                                                       | IIIIE-            | GEO REFERANCE MAP<br>SIVAGANGAI<br>RESERVE FOREST LAND                                                                                                                                                                                          |
|-----------------|----------------|--------------------------|----------------------------------------------------------|-----------------------------|-------------------------------------------------------------------|-----------------------------------------------------------------------------------------|-------------------|-------------------------------------------------------------------------------------------------------------------------------------------------------------------------------------------------------------------------------------------------|
| RAMA ATHAPURAM  | (NH-210)       | FOREST LAND CO-ORDINATES | GREE, MINUTE & SECOND: GPS SETTING: WGS<br>LONGITUDE (E) | Second Degree Minute Second | 25.21     78     45     34.52       25.02     78     45     33.52 | 24.76 78 45 33.66                                                                       |                   | IMPROVEMENT/AUGMENTATION OF 2 LANING WITH<br>PAVED SHOULDERS FROM KM. 94/000 TO KM. 174/000<br>OF KARAIKUDI - RAMANATHAPURAM SECTION OF<br>NH-210 INCLUDING 500 M ON SH-35 MADURAI ROAD IN<br>THE STATE OF TAMILNADU (EPC MODE) UNDER INED III. |
|                 |                | *                        |                                                          | e<br>Wi                     | A1 10 2<br>A2 10 2                                                | A3 10 2                                                                                 | ITY ENGINEER      | ee Tradition (11 to 10)<br>ee Tradition (11 to 10)<br>RE                                                                                                                                                                                        |
| 6               | (YJR) ARUDAMAN | AM                       | 0                                                        |                             | Deputy General Manager (Tech)                                     | Project Director<br>National Highways Authority of India<br>Project Imnlementation Unit |                   | AUTHORIZED SIGNATURE<br>AUTHORIZED SIGNATURE<br>AUTHORIZED SIGNATURE                                                                                                                                                                            |
| COSVILVE WAY OF | Forest         |                          |                                                          |                             |                                                                   | A                                                                                       | SAFETY CONSULTANT | AUTHORIZED SIGNATURE AUTHORIZED SIGNATURE                                                                                                                                                                                                       |