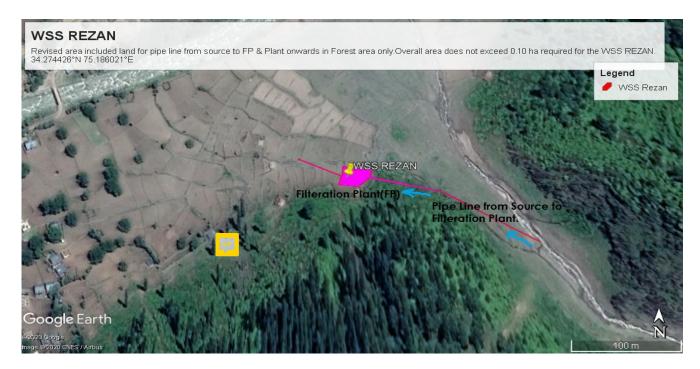

## Sir,

In response to your EDS raised regarding the area involved for the Pipe Line from Source to filtration Plant & Onwards within the Forest Land has been now shown and the Revised Kml file & editions in the area have been incorporated at S.No 6 with an additional area for pipe of 0.05 ha ,though the overall forest land proposed to be diverted does not exceed 0.10 ha . The information is provided for processing the case for permission at an earliest in view short working season available at Place like Rezan.