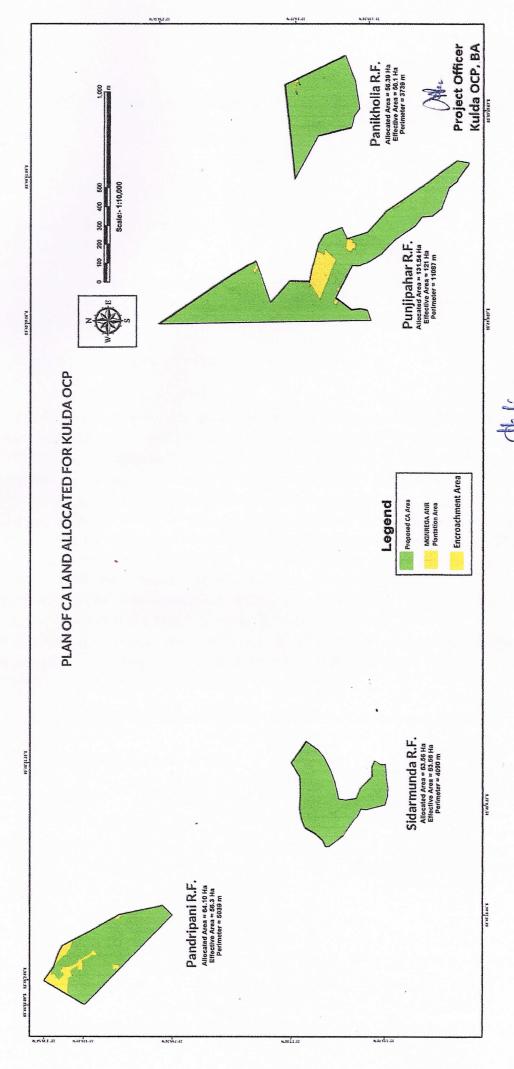

Ref: Your office Memo No-5659 / Dated-14.10.2024.

Sir,

With reference to the above cited subject, I am submitting here with the field verification report of CA-Land area in Pandripani RF-64.10Ha, Sidarmunda RF-53.56Ha, Panikholia RF-56.39Ha & Punjipahad RF-131.54Ha which were identified for Compensatory Afforestation of Kulda Expansion OCP of MCL for diversion of 134.69 Ha in presence of User-Agency Staff on dated-15.10.2024. At the time of verification in field at Pandripani RF CA-Land over 64.10Ha some area i.e. 7.8 ha found encroached and 0.29Ha encroached area in Panikhoilia RF CA-Land over 56.39Ha which is excluded from the allocated CA-Land area. In Punjipahad RF CA-Land over 131.54Ha there was found a MGNREGA ANR Plantation 50Ha raised during 2021-22 but 10.54Ha planting patches were excluded from the CA-Land area & In Sidarmunda RF CA-Land over 53.56 Ha there was not found any encroachment area. There was not found new encroachment activity and new plantation site has been taken up inside the above identified CA-Land area.

This is for favour of your kind information and necessary action.

Enclosure :-

Map of 4 nos site en Landarea.

Yours Faithfully

Forest Range Officer

Gopalpur Range

15-10-24

Forest Range Officer Gopalpur Range