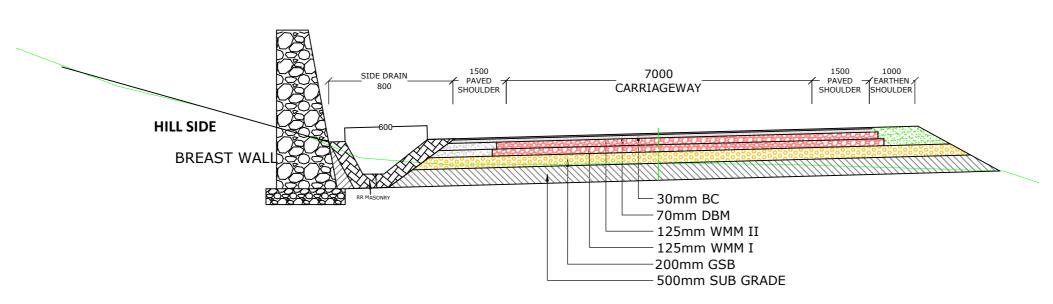

सड़क परिवहन और राजमार्ग मंत्रालय MINISTRY OF ROAD TRANSPORT & HIGHWAYS

2.8 (MODIFIED) OF MANUAL(2-LANE), R/S HILL, WITH BREAST WALL

TCS-5: STRENGTHENING & WIDENING OF EXISTING ROAD TO 2-LANE C/W IN OPEN COUNTRY/MOUNTAINOUS TERRAIN

## NOTES:-

1. ALL DIMENSIONS ARE IN mm, UNLESS OTHERWISE MENTIONED.