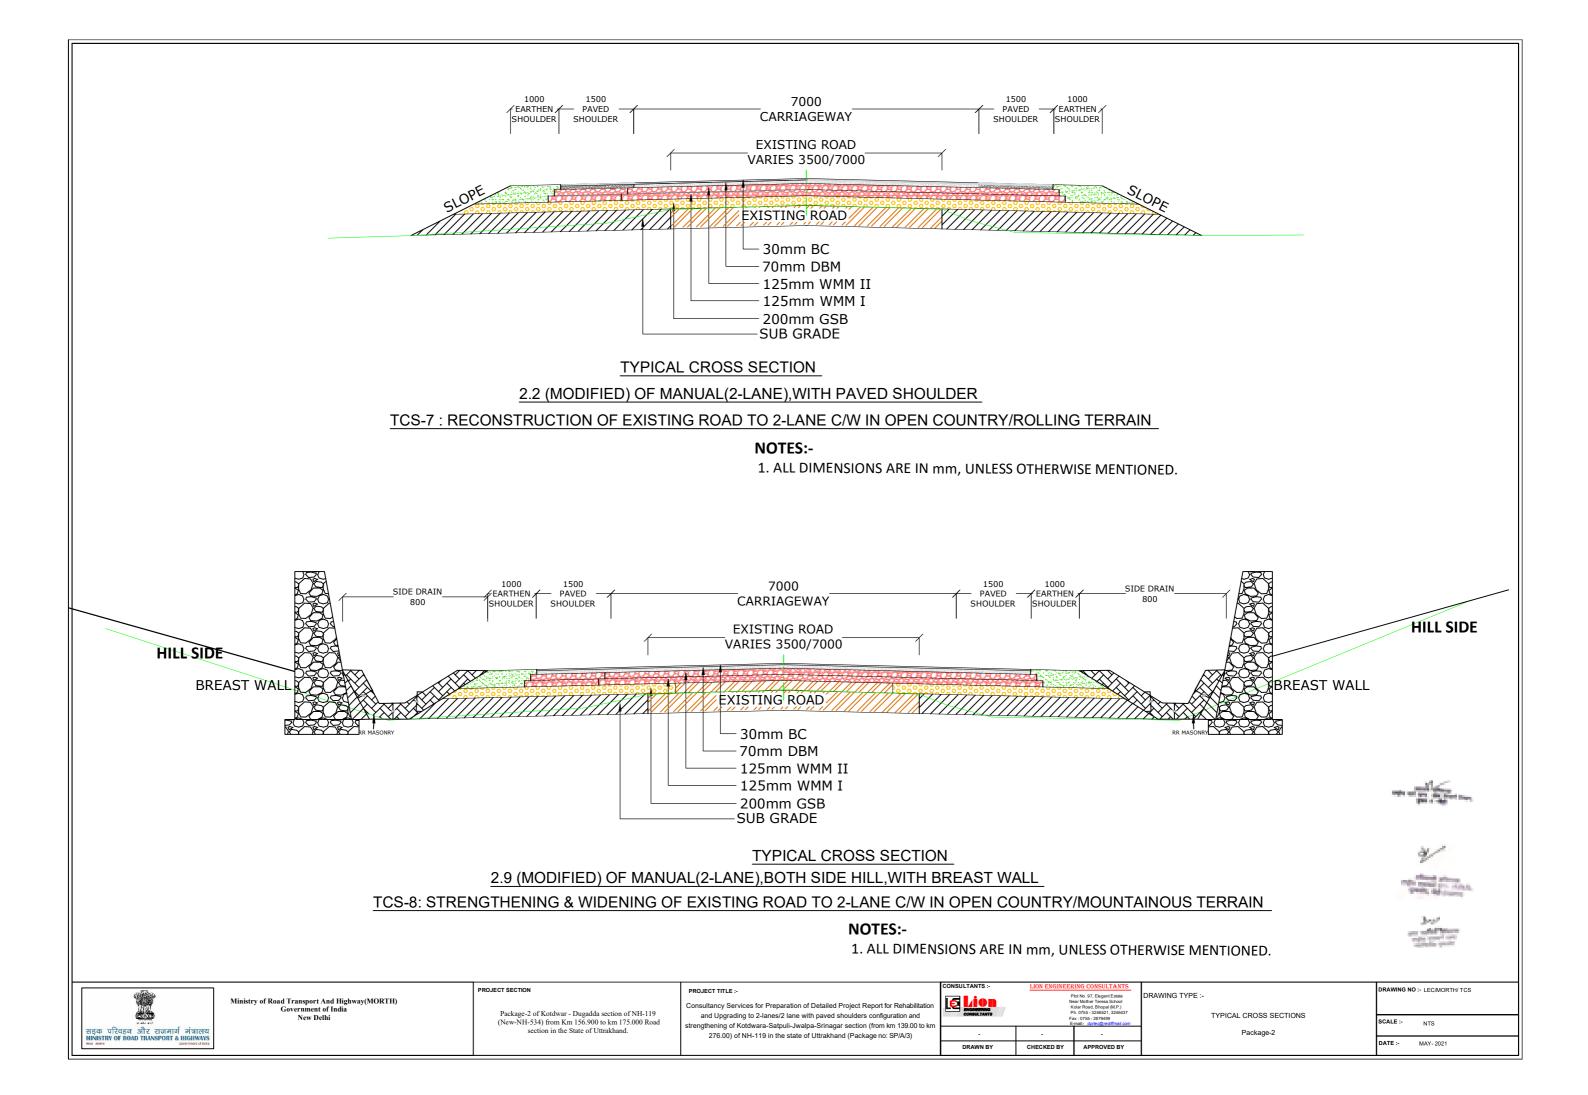

## TYPICAL CROSS SECTION

2.8 (MODIFIED) OF MANUAL(2-LANE),L/S HILL,WITH BREAST WALL

TCS-6: NEWCONSTRUCTION OF EXISTING ROAD TO 2-LANE C/W IN OPEN COUNTRY/MOUNTAINOUS TERRAIN

## **NOTES:-**

1. ALL DIMENSIONS ARE IN mm, UNLESS OTHERWISE MENTIONED.

अपर सहिंदिक अभिवन्ता राष्ट्रीय राजमार्ग खण्ड अंक्षीनक्षदेव धुमानोट

Ministry of Road Transport And Highway(MORTH) Government of India New Delhi PROJECT SECTION