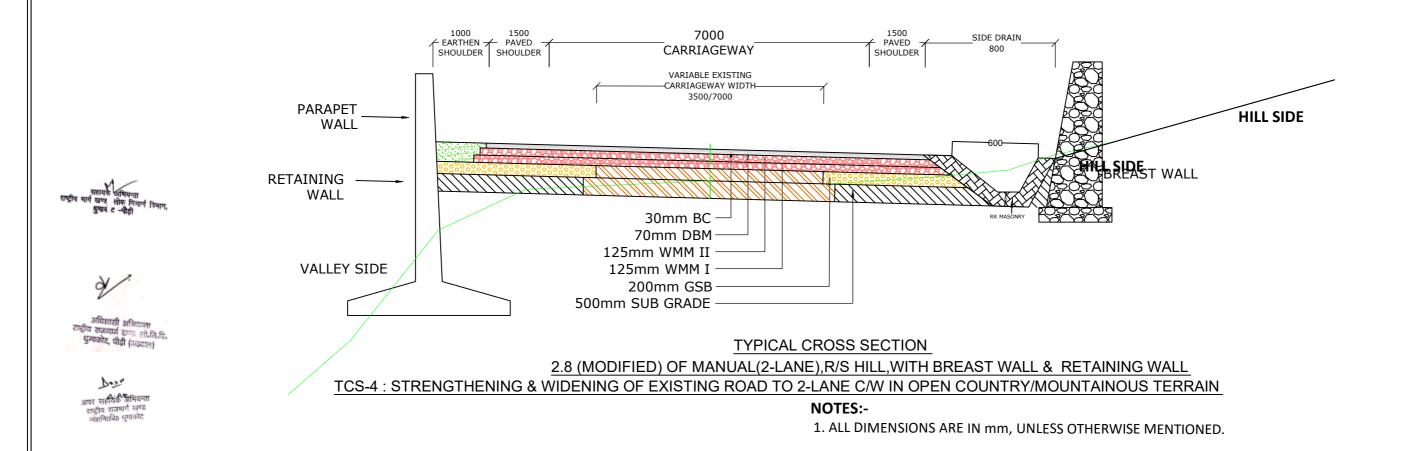

## TYPICAL CROSS SECTION

2.8 (MODIFIED) OF MANUAL(2-LANE),L/S HILL,WITH BREAST WALL

TCS-6: NEWCONSTRUCTION OF EXISTING ROAD TO 2-LANE C/W IN OPEN COUNTRY/MOUNTAINOUS TERRAIN

## **NOTES:-**

1. ALL DIMENSIONS ARE IN mm, UNLESS OTHERWISE MENTIONED.

अपर सहिंदिक अभिवन्ता राष्ट्रीय राजमार्ग खण्ड अंक्षीनक्षदेव धुमानोट

Ministry of Road Transport And Highway(MORTH) Government of India New Delhi PROJECT SECTION

Package-2 of Kotdwar - Dugadda section of NH-119 (New-NH-534) from Km 156.900 to km 175.000 Road section in the State of Uttrakhand. Consultancy Services for Preparation of Detailed Project Report for Rehabilitation and Upgrading to 2-lanes/2 lane with paved shoulders configuration and strengthening of Kotdwara-Satpuli-Jwalpa-Srinagar section (from km 139.00 to km 276.00) of NH-119 in the state of Uttrakhand (Package no: SP/A/3)