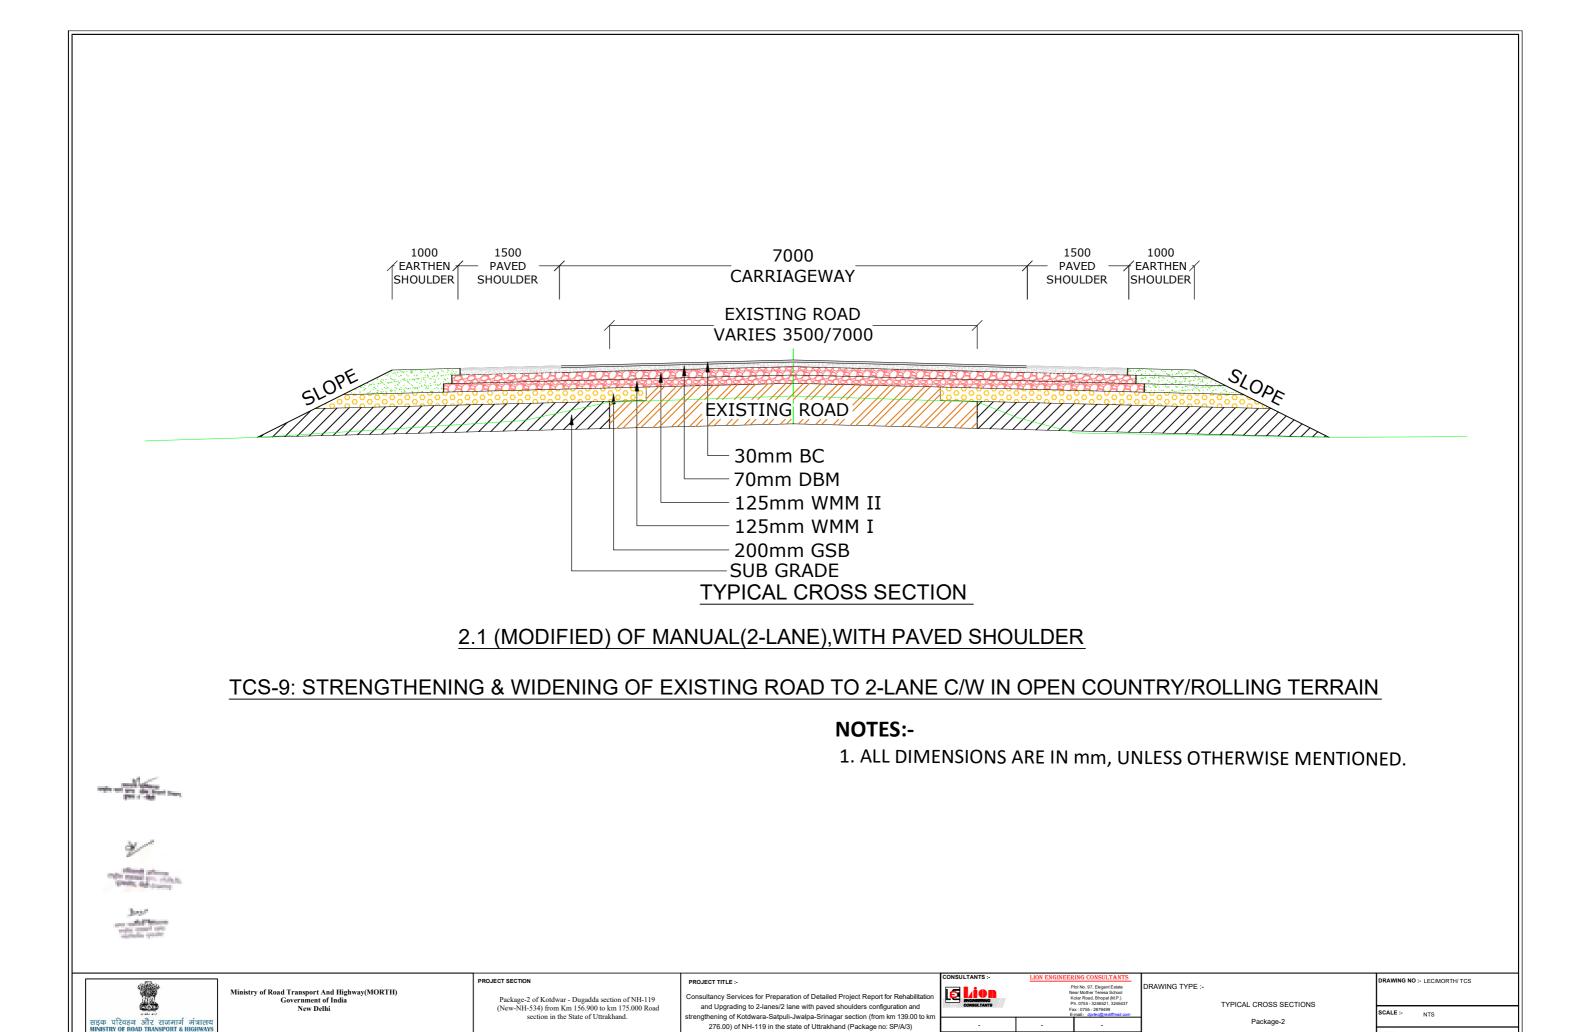

1. ALL DIMENSIONS ARE IN mm, UNLESS OTHERWISE MENTIONED.

RAWING NO :- LEC/MORTH/ TCS

NTS

SCALE :-

TYPICAL CROSS SECTIONS

Package-2

Consultancy Services for Preparation of Detailed Project Report for Rehabilitation