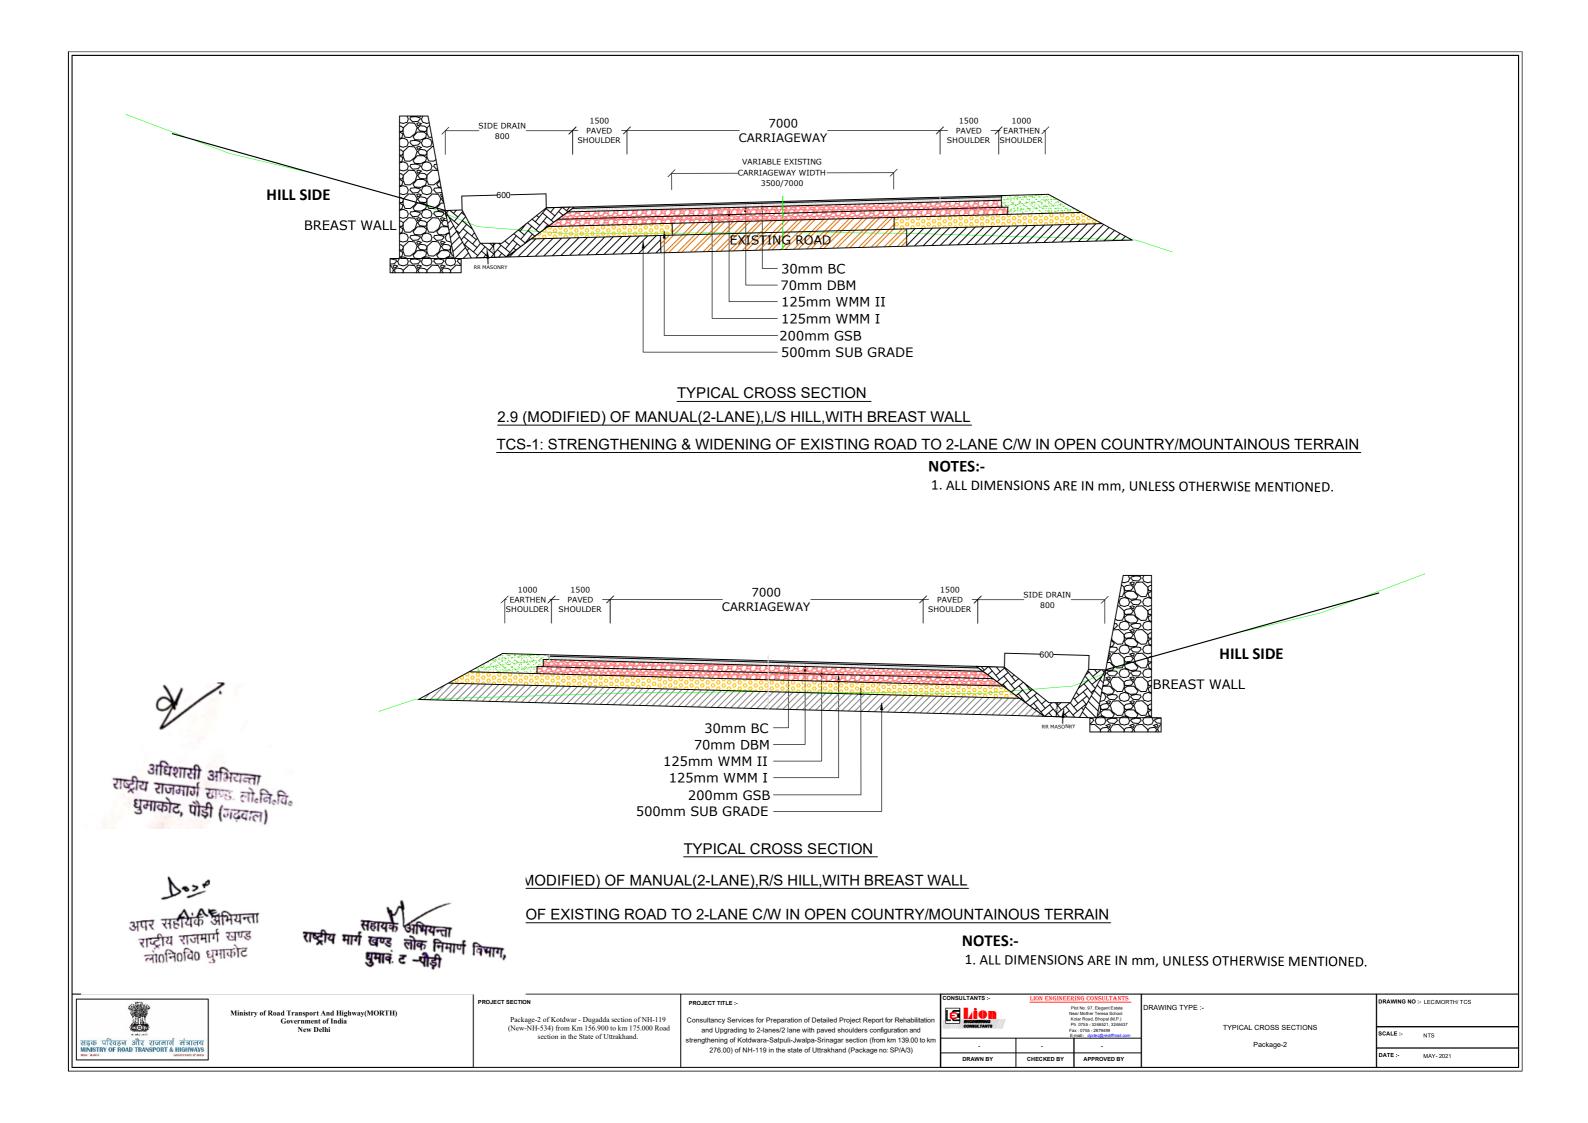

1. ALL DIMENSIONS ARE IN mm, UNLESS OTHERWISE MENTIONED.

RAWING NO :- LEC/MORTH/ TCS

NTS

SCALE :-

TYPICAL CROSS SECTIONS

Package-2

Consultancy Services for Preparation of Detailed Project Report for Rehabilitation

and Upgrading to 2-lanes/2 lane with paved shoulders configuration and

276.00) of NH-119 in the state of Uttrakhand (Package no: SP/A/3)

rengthening of Kotdwara-Satpuli-Jwalpa-Srinagar section (from km 139.00 to kr

DRAWN BY

CHECKED BY

APPROVED BY

PROJECT SECTION

Package-2 of Kotdwar - Dugadda section of NH-119 (New-NH-534) from Km 156.900 to km 175.000 Road

section in the State of Uttrakhand.

Ministry of Road Transport And Highway(MORTH) Government of India New Delhi

सड़क परिवहन और राजमार्ग मंत्रालय MINISTRY OF ROAD TRANSPORT & HIGHWAYS

2.8 (MODIFIED) OF MANUAL(2-LANE), R/S HILL, WITH BREAST WALL

TCS-5: STRENGTHENING & WIDENING OF EXISTING ROAD TO 2-LANE C/W IN OPEN COUNTRY/MOUNTAINOUS TERRAIN