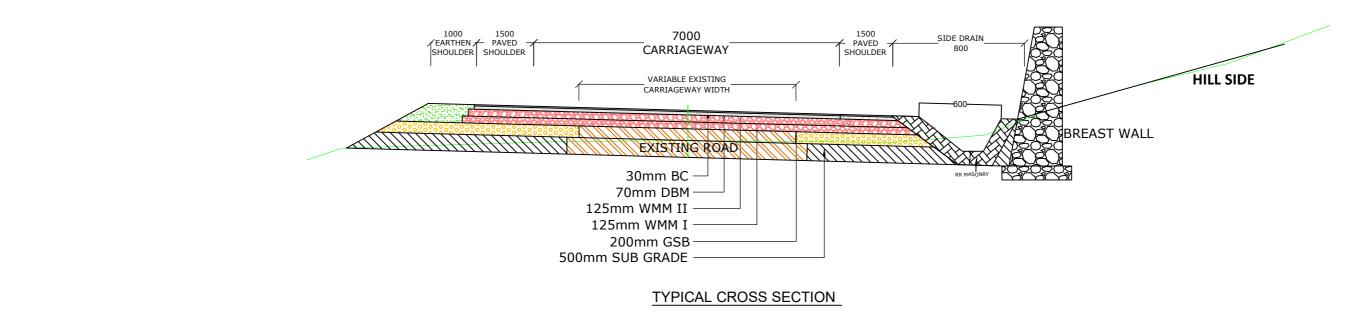

सड़क परिवहन और राजमार्ग मंत्रालय MINISTRY OF ROAD TRANSPORT & HIGHWAYS

2.8 (MODIFIED) OF MANUAL(2-LANE), R/S HILL, WITH BREAST WALL

TCS-5: STRENGTHENING & WIDENING OF EXISTING ROAD TO 2-LANE C/W IN OPEN COUNTRY/MOUNTAINOUS TERRAIN