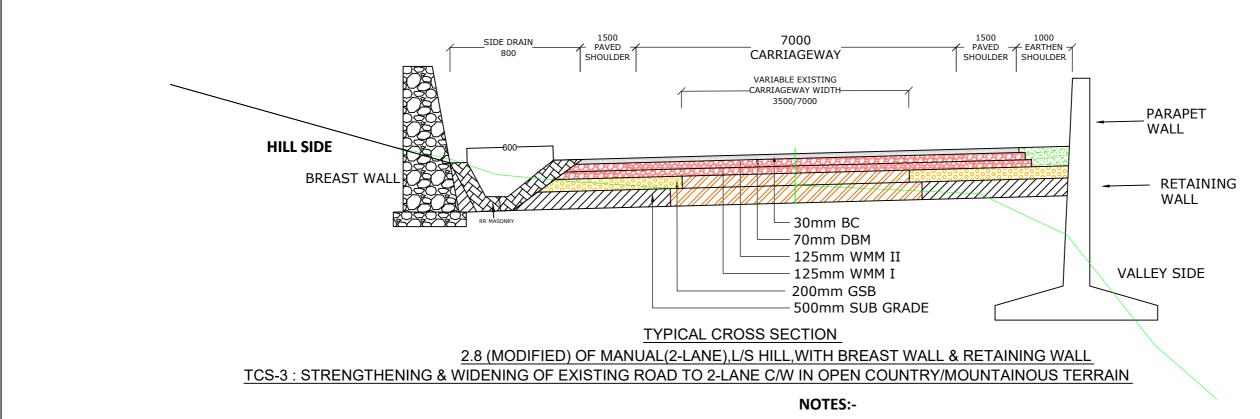

1. ALL DIMENSIONS ARE IN mm, UNLESS OTHERWISE MENTIONED.

RAWING NO :- LEC/MORTH/ TCS

NTS

SCALE :-

TYPICAL CROSS SECTIONS

Package-2



Consultancy Services for Preparation of Detailed Project Report for Rehabilitation

and Upgrading to 2-lanes/2 lane with paved shoulders configuration and

276.00) of NH-119 in the state of Uttrakhand (Package no: SP/A/3)

rengthening of Kotdwara-Satpuli-Jwalpa-Srinagar section (from km 139.00 to kr

DRAWN BY

CHECKED BY

APPROVED BY

PROJECT SECTION

Package-2 of Kotdwar - Dugadda section of NH-119 (New-NH-534) from Km 156.900 to km 175.000 Road

section in the State of Uttrakhand.

Ministry of Road Transport And Highway(MORTH) Government of India New Delhi

सड़क परिवहन और राजमार्ग मंत्रालय MINISTRY OF ROAD TRANSPORT & HIGHWAYS



2.8 (MODIFIED) OF M