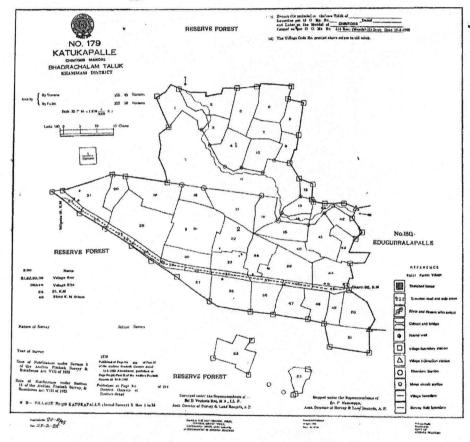

In this context, it is submitted that the above mentioned stretch of land exists in Survey nos. 21 & 22 of Katukapalli village for which village map and FMBs of the Revenue department are available. As per the Adangal obtained from the MEE BHOOMI portal. these survey nos are shown as Government lands but not as forest lands as contended by the DFO, Chintur.

This is submitted for favour of information and taking further necessary action.

Encl: Katukapalli village adangals Katukapalli village map

Yours faithfully,

I/c Executive Engineer (R&B)

N.H Division, Visakhapatnam.