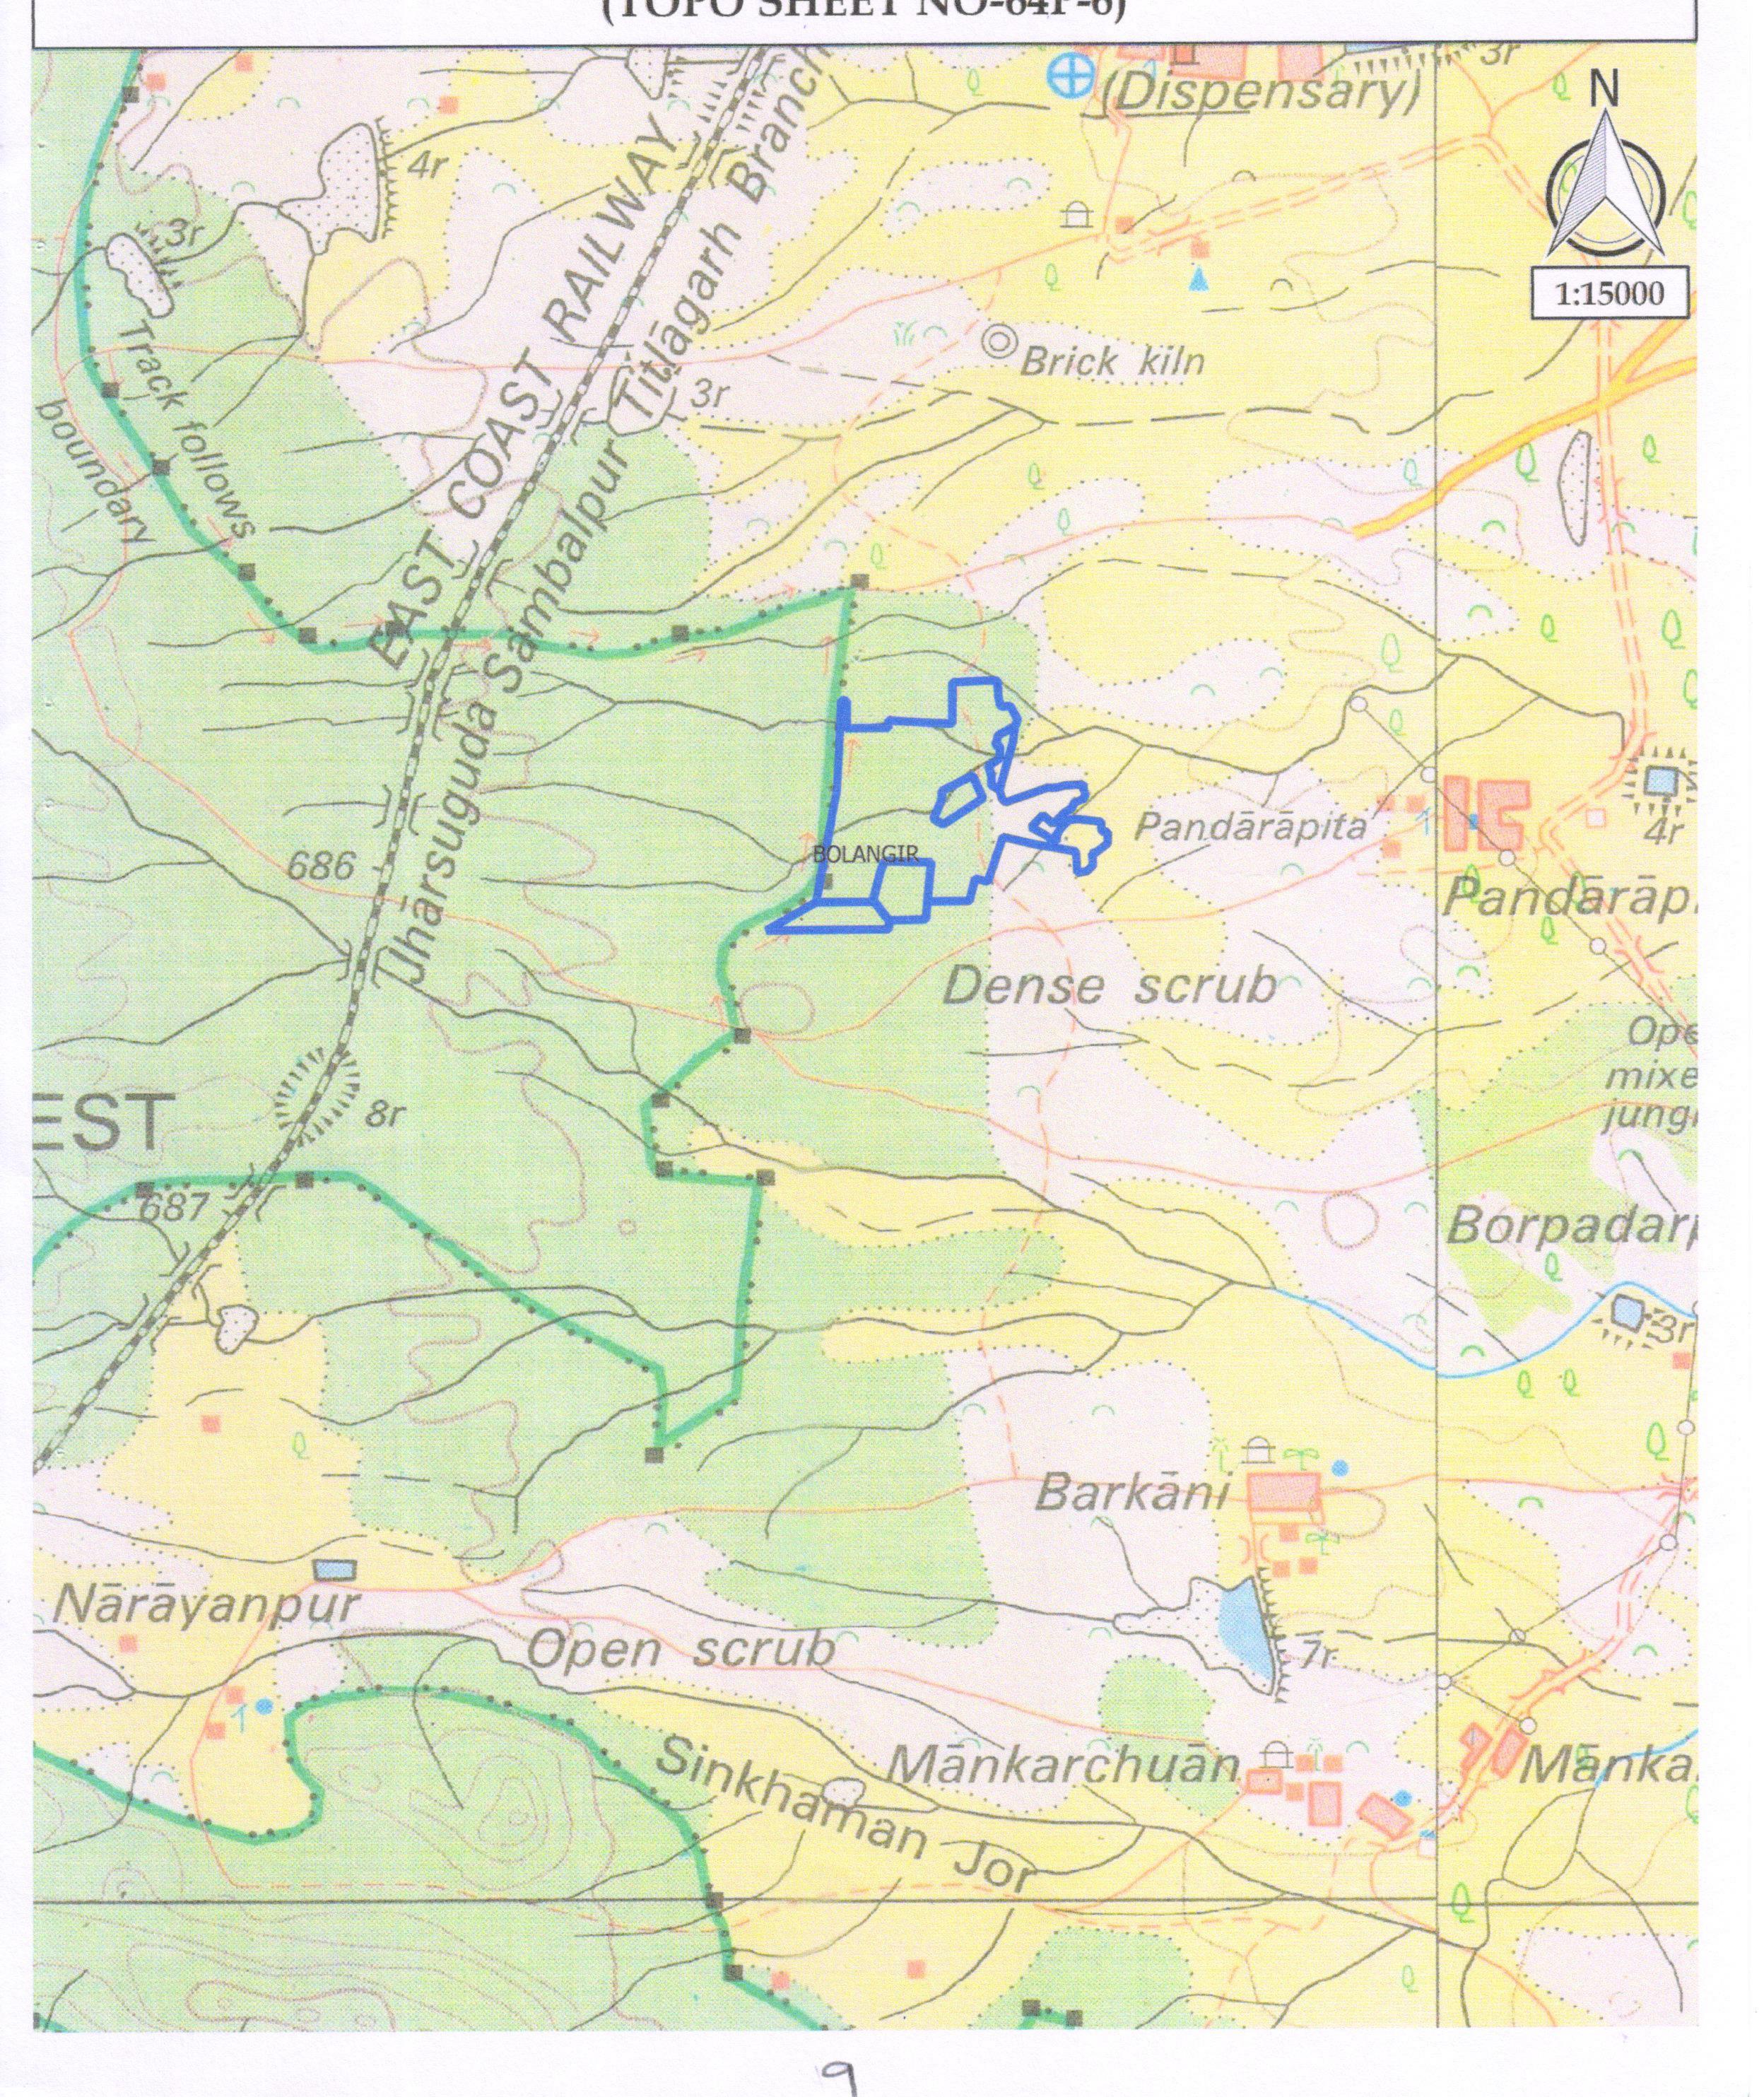

### TOPO MAP SHOWING COMPENSATORY AFFORESTATION LAND IDENTIFIED AT VILLAGE PANDRAPITA OF BALANGIR TAHSIL IN LIUE OF FOREST AREA TO BE DIVERTED FOR CONSTRUCTION OF BALANGIR BY-PASS ROAD UNDER BOLANGIR R&B DIVISION IN BOLANGIR DISTRICT. (TOPO SHEET NO-64P-6)