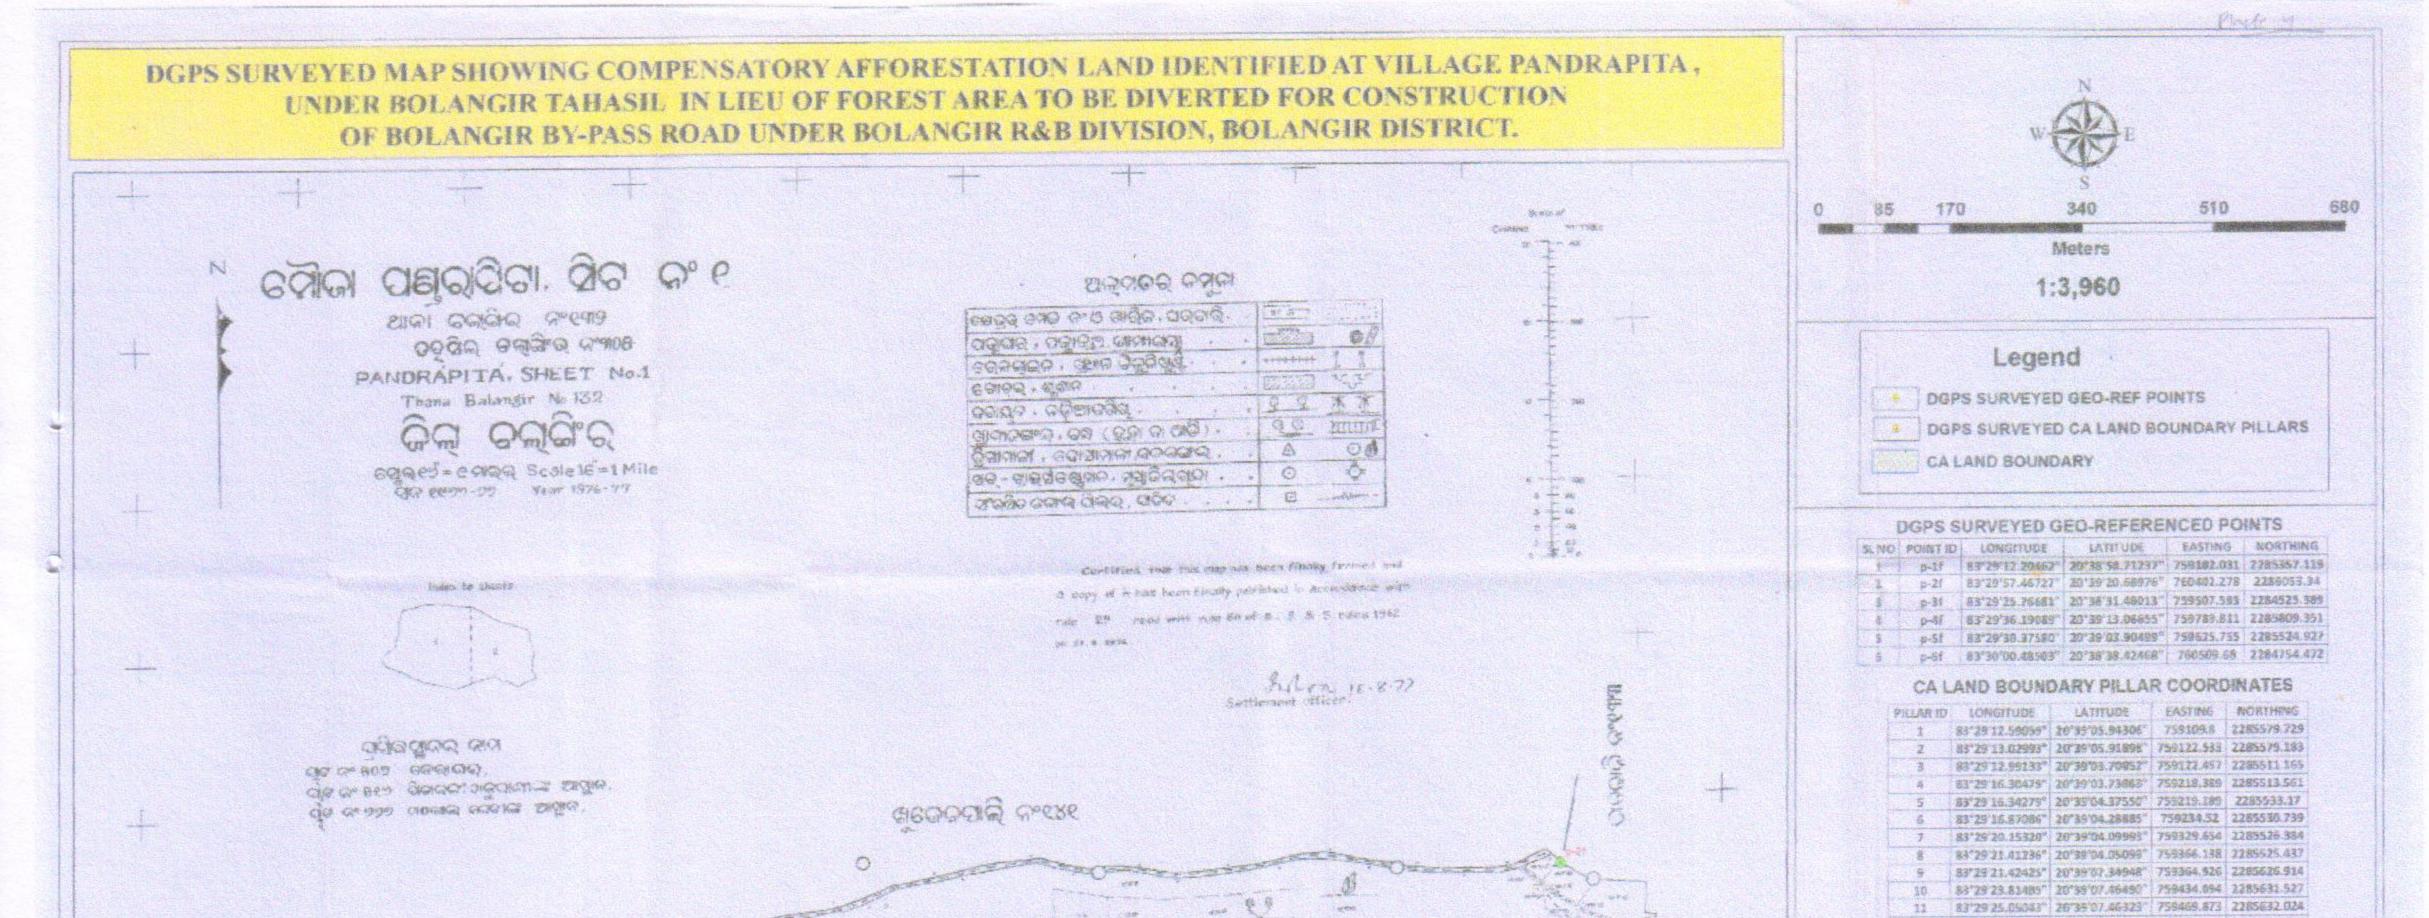

### TOPO MAP SHOWING COMPENSATORY AFFORESTATION LAND IDENTIFIED AT VILLAGE PANDRAPITA OF BALANGIR TAHSIL IN LIUE OF FOREST AREA TO BE DIVERTED FOR CONSTRUCTION OF BALANGIR BY-PASS ROAD UNDER BOLANGIR R&B DIVISION IN BOLANGIR DISTRICT. (TOPO SHEET NO-64P-6)

### ANNEXURE-D

### GEO CO-ORDINATES OF THE SURVEYED STATIONS OF THE CA SITE

### DGPS SURVEYED COMPENSATORY AFFORESTION BOUNDARY PILLAR COORDIANTES IDENTIFIED AT VILAGE PANDRAPITA UNDER BOLANGIR TAHASIL IN LIEU OF FOREST AREA TO BE DIVERTED FOR CONSTRUCTION OF BOLANGIR BY-PASS UNDER BOLANGIR R&B DIVISION, BOLANGIR DISTRICT