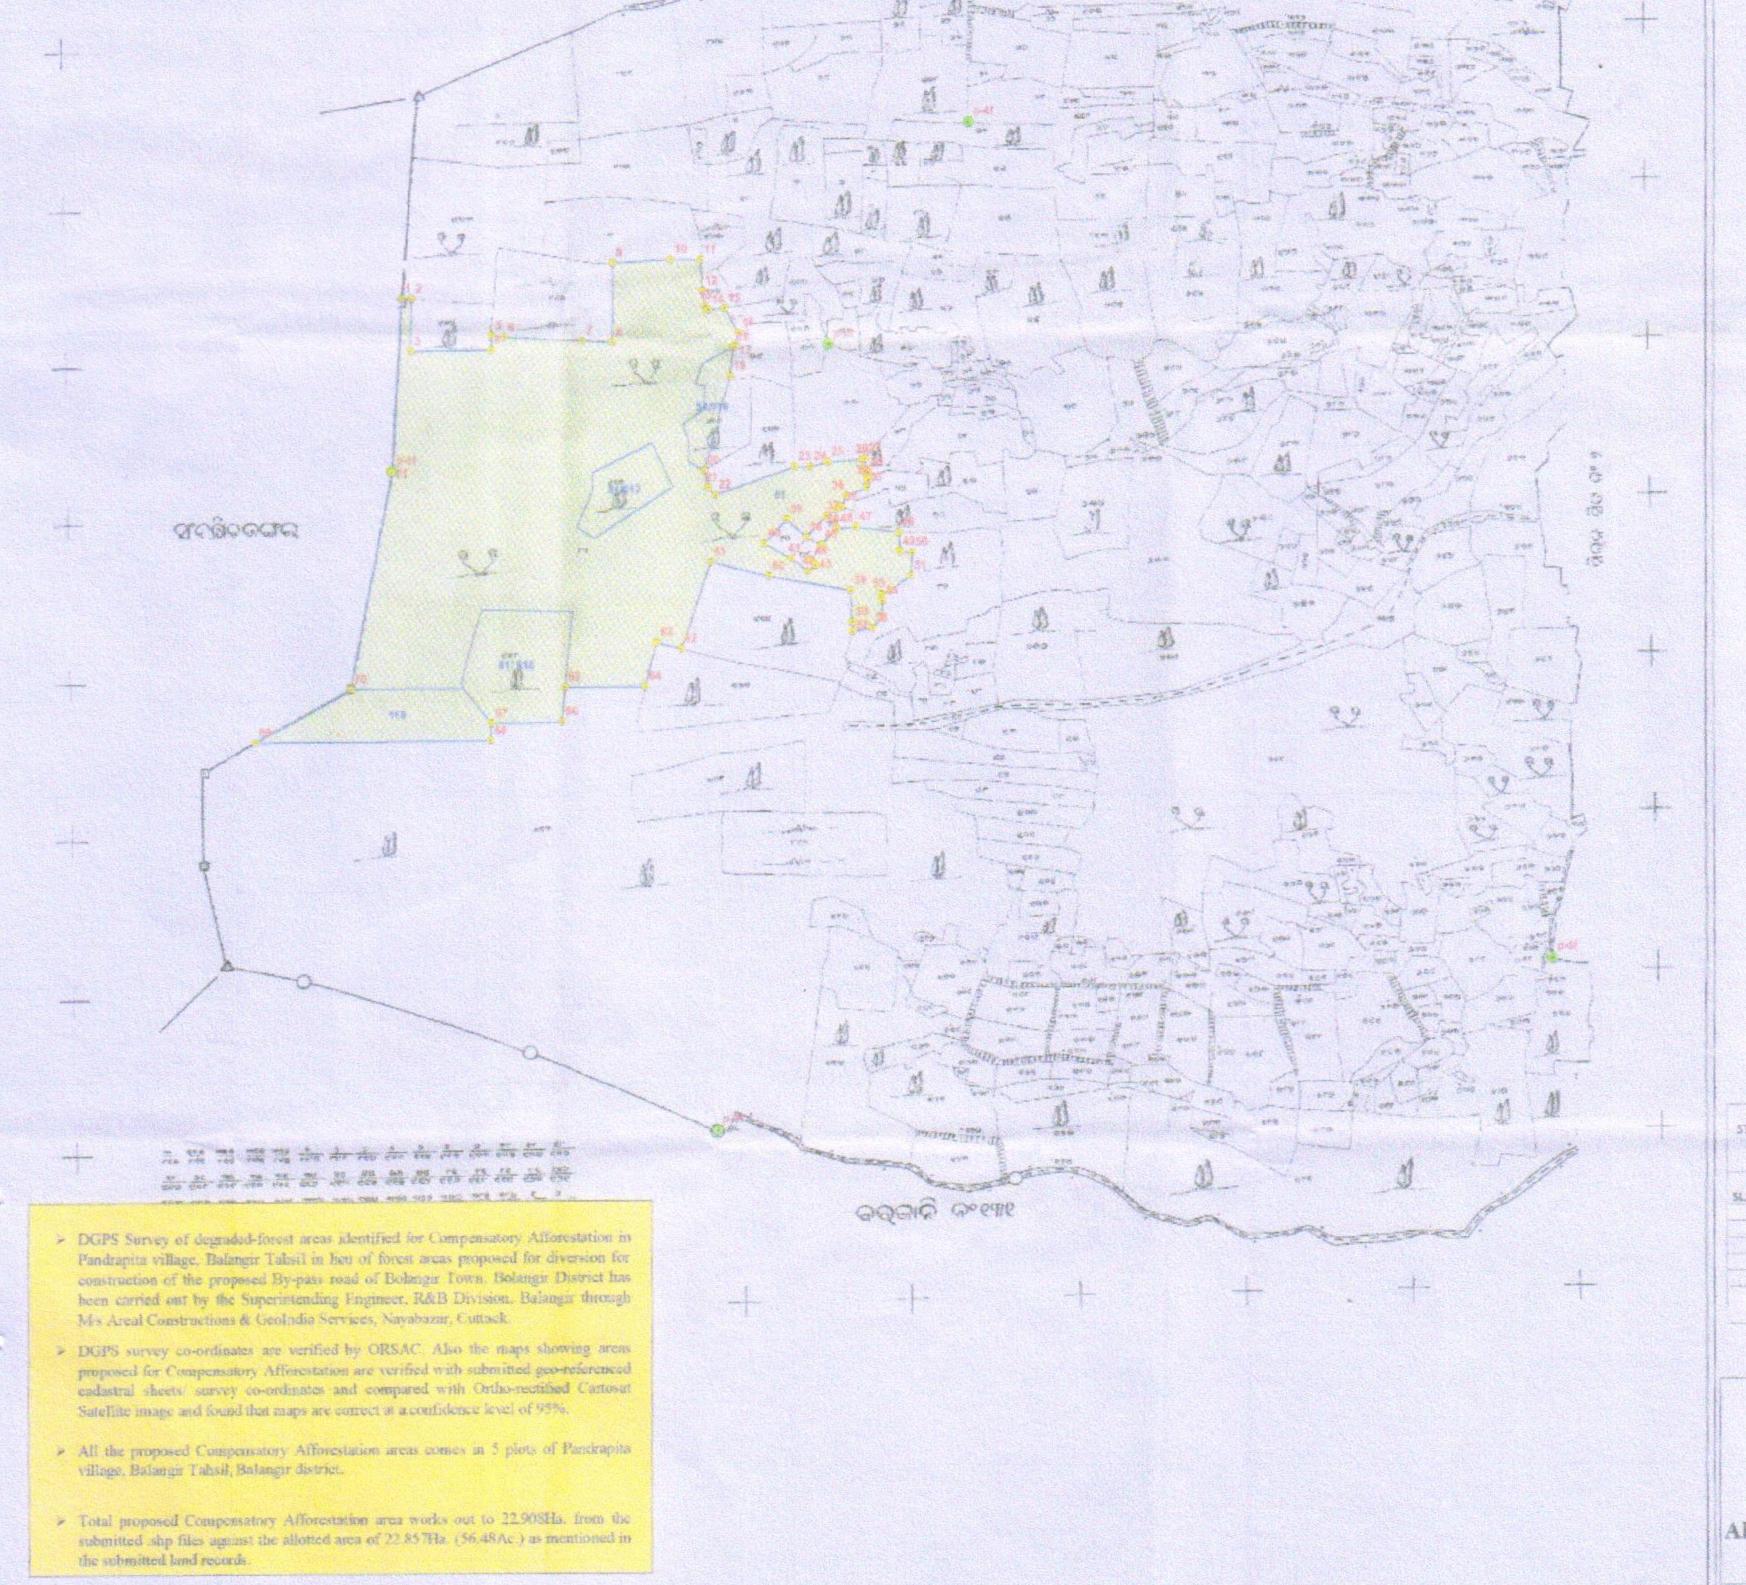

### TOPO MAP SHOWING COMPENSATORY AFFORESTATION LAND IDENTIFIED AT VILLAGE PANDRAPITA OF BALANGIR TAHSIL IN LIUE OF FOREST AREA TO BE DIVERTED FOR CONSTRUCTION OF BALANGIR BY-PASS ROAD UNDER BOLANGIR R&B DIVISION IN BOLANGIR DISTRICT. (TOPO SHEET NO-64P-6)

### ANNEXURE-D

### GEO CO-ORDINATES OF THE SURVEYED STATIONS OF THE CA SITE

### DGPS SURVEYED COMPENSATORY AFFORESTION BOUNDARY PILLAR COORDIANTES IDENTIFIED AT VILAGE PANDRAPITA UNDER BOLANGIR TAHASIL IN LIEU OF FOREST AREA TO BE DIVERTED FOR CONSTRUCTION OF BOLANGIR BY-PASS UNDER BOLANGIR R&B DIVISION, BOLANGIR DISTRICT