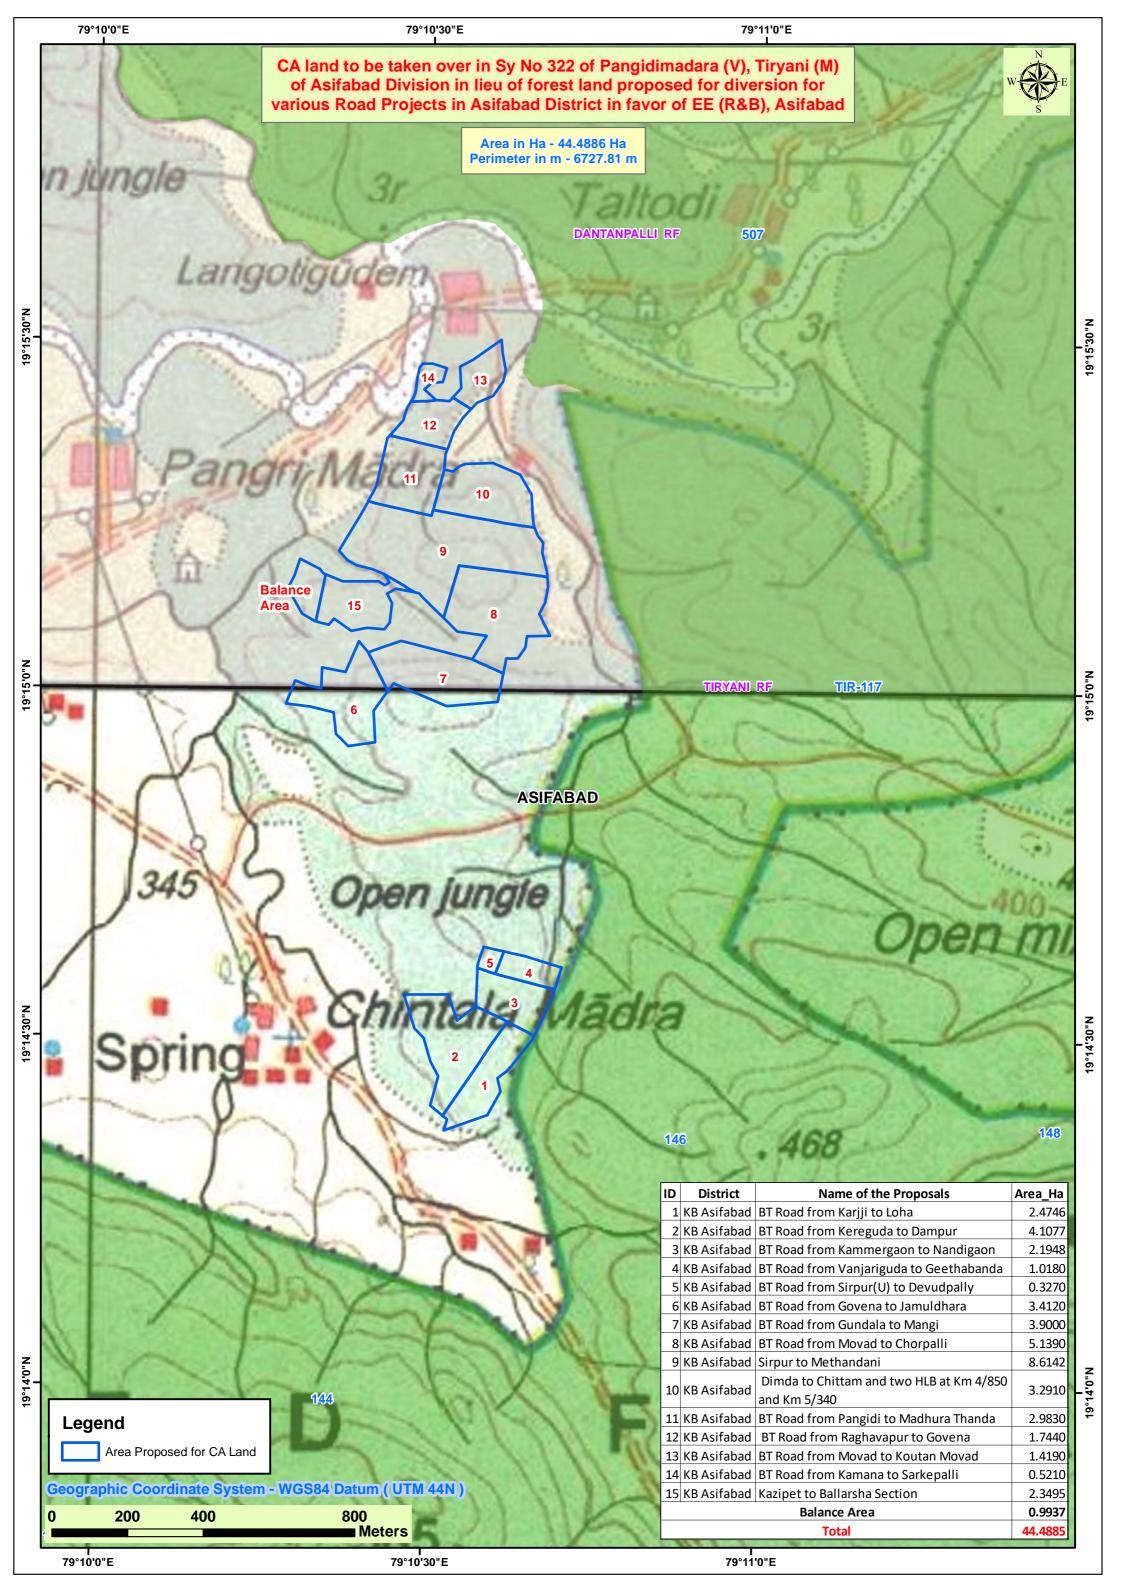

|                                                                                                                                                                                                                                                                                                                                                                                                                                                                                                                                                                                                                                                                                                                                                                                                                                                                                                                                                                                                                                                                                                                                                                                                                                                                                                                                                                                                                                                                                                                                                                                                                                                                                                                                                                                                                                                                                                                                                                                                                                                                                                                                | sought by GOI EDS (Essential<br>Details Sought)                                                                                                                                                                                                                                                          | Replies                                                                                                                                                                                                                                                                                                                                                                                                                                                                                       |
|--------------------------------------------------------------------------------------------------------------------------------------------------------------------------------------------------------------------------------------------------------------------------------------------------------------------------------------------------------------------------------------------------------------------------------------------------------------------------------------------------------------------------------------------------------------------------------------------------------------------------------------------------------------------------------------------------------------------------------------------------------------------------------------------------------------------------------------------------------------------------------------------------------------------------------------------------------------------------------------------------------------------------------------------------------------------------------------------------------------------------------------------------------------------------------------------------------------------------------------------------------------------------------------------------------------------------------------------------------------------------------------------------------------------------------------------------------------------------------------------------------------------------------------------------------------------------------------------------------------------------------------------------------------------------------------------------------------------------------------------------------------------------------------------------------------------------------------------------------------------------------------------------------------------------------------------------------------------------------------------------------------------------------------------------------------------------------------------------------------------------------|----------------------------------------------------------------------------------------------------------------------------------------------------------------------------------------------------------------------------------------------------------------------------------------------------------|-----------------------------------------------------------------------------------------------------------------------------------------------------------------------------------------------------------------------------------------------------------------------------------------------------------------------------------------------------------------------------------------------------------------------------------------------------------------------------------------------|
| Department recin the instant mtrs width. justification for has been report may explore the foliation of the foliation for the foliation fo | als of R&B roads, the State Forest commended for 5.50 mtrs width and proposals recommended for 7.50 However, no such specific or recommending 7.50 mtrs width ted. Hence, State Government / UA ne possibility of reducing the width proposed in few other such R&B ending on the technical feasibility. | It is submitted that, the District R&B Officer, (Executive Engineer), Kumuram Bheem Asifabad vide reference 14th cited has stated that, 7.50 m provides extra berm width, which enables bull carts and Caged wheels to use berms and gives extra life time to bituminous surface. Otherwise bull carts and Caged wheels damages the bituminous roads. But from technical point of view 5.50 m width also provides formation bituminous road.  It is submitted that, the District R&B Officer. |
| indicating th                                                                                                                                                                                                                                                                                                                                                                                                                                                                                                                                                                                                                                                                                                                                                                                                                                                                                                                                                                                                                                                                                                                                                                                                                                                                                                                                                                                                                                                                                                                                                                                                                                                                                                                                                                                                                                                                                                                                                                                                                                                                                                                  | ection of the proposed road clearly<br>ne width of carriage way<br>shoulders/ Berm / drainage etc may                                                                                                                                                                                                    | (Executive Engineer), Kumuram Bheem Asifabad vide reference 14th cited has submitted the cross section details. (copy of the same is enclosed herewith)                                                                                                                                                                                                                                                                                                                                       |
| RoW was allo-<br>diversion and                                                                                                                                                                                                                                                                                                                                                                                                                                                                                                                                                                                                                                                                                                                                                                                                                                                                                                                                                                                                                                                                                                                                                                                                                                                                                                                                                                                                                                                                                                                                                                                                                                                                                                                                                                                                                                                                                                                                                                                                                                                                                                 | nent may inform whether or not<br>wed for the alignment proposed for<br>if so, details with supporting<br>t/PF notification) may be furnished.                                                                                                                                                           | The proposed road is passing through RF Tiryani & RF Kawal and there is no Right of Way admitted as per the Gazette Notification. The information has been submitted vide reference 10th cited.                                                                                                                                                                                                                                                                                               |
| 5. Revised map,<br>3.412 ha non f                                                                                                                                                                                                                                                                                                                                                                                                                                                                                                                                                                                                                                                                                                                                                                                                                                                                                                                                                                                                                                                                                                                                                                                                                                                                                                                                                                                                                                                                                                                                                                                                                                                                                                                                                                                                                                                                                                                                                                                                                                                                                              | kml file and map etc for an area of orest area proposed for CA purpose led in the online application.                                                                                                                                                                                                    | It is submitted that, the PCCF vide FC2/FC09/2/2022/15854/2020/FCA-1, dt:-02.07.2023 has communicated the details of 44.4886 Ha of CA Land in Sy.No.322 of Pangidi Madara village of Tirynai Mandal of Asifabad Division of KB-Asifabad and the details of 15 Road projects including this project to which the land was allotted and the User Agency will uploaded the KML file of the same in Parivesh portal.                                                                              |

6) MAP and DGPS data for the entire area of \$1.4313

• ha NFL and 71.00 ha DFL may be submitted.

The Map, DGPS Date and KML File of NFL Land will be uploaded by User Agency.

It is submitted that, the identified NFL land was not suitable for plantation.

Hence an area of 45 Ha identified for DFL in Compt.No.55 of Garlapet RF, Itkalpahad Beat of Makidi Section of Sirpur Range of Kaghaznagar division for this project. The KML file of the same will be uploaded in the Parivesh portal.

The CA Scheme of the NFL – 45.00 Ha and DFL – 45 Ha is submitted herewith.

This is submitted for favour of kind information.

Yours faithfully

District Forest Officer, KB-Asifabad

Copy submitted to the Chief Conservator of Forests & Field Director Project Tiger, KTR Circle, Mancherial for favour of kind information.