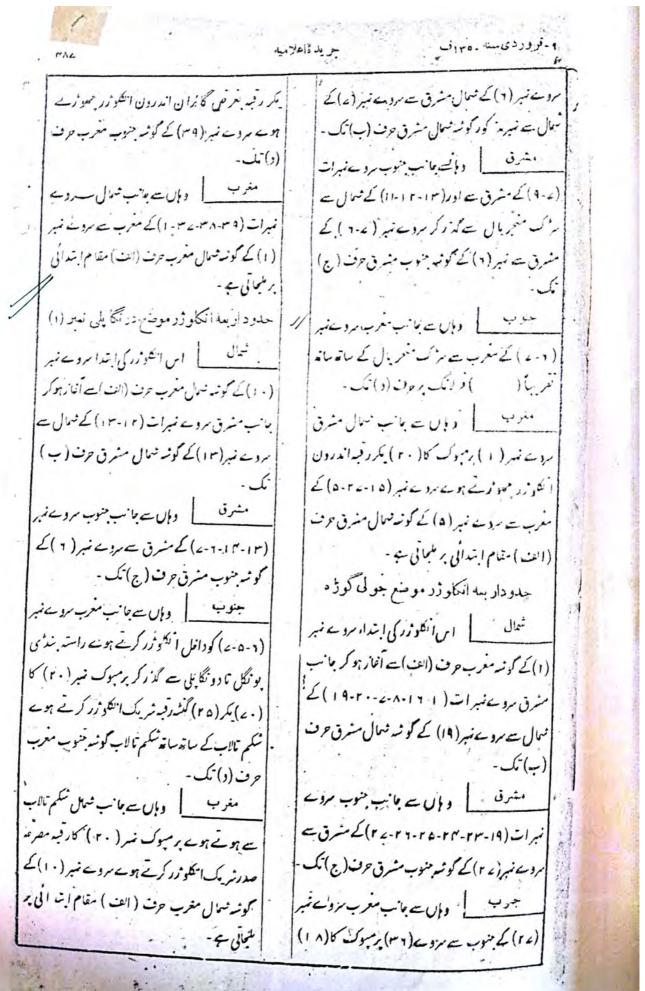

#### BOUNDARIES

NORTH A-B: Starting from point'A'which is 14 chains from Venkatapur village and 17 chains from Mutram newad village the boundary line runs in the castern direction excluding 8.No.2.12.11.10 for a total distance of 80 chains and then turns towards southeastern direction and runs for a distance of 5 chains. From here the boundary line runs in the southern direction for a total distance of 21 and 50 chains links. Then it runs in the south-east and eastern direction and runs for a total distance of 14 chains 50 links. From here the boundary line runs in the north-east, northwest and north east direction for a total distance of 22 chains 50 links. Then it turns and takin various directions in the west, north, North-west and North-east runs for total distance of 24 chains 50 links, reaches the Feddavagu a point 'E' which is 4 chains from Gundi Guden village and 19 chains from Daugham village. From here the boundary line runs in the eastern direction along the pedda vagu river for a total distance of 36 chains and reaches a point E'which is 17 chains from Daugham village and 28 chains from Beelgoam village. Then it turns towards south taking various directions runs for a total distance of 53 chains 50 links. From here the boundary line runs in the north-east and eastern direction for a distance of 2 chains 50 links. From here the boundary line runs in the north-eastern direction for a distance of 70 chains. Then it runs towards north; estern direction and runs for a distance of three chains 50 links. From here the boundary line runs in the north-eastern direction for a distance of 70 chains. Then it runs towards north; estern direction and runs for a distance of three chains 50 links. From here the boundary line runs in the north-eastern direction for a distance of 70 chains. Then it runs towards north; estern direction for a distance of three chains 50 links.

(contd. .. 2'

total distance of 38 chains. Then it turns towards eastern direction and runs for a total distance of 19 chains and reach point B' (13 chains from Bugleswar village 17 chains from Tunpally village).