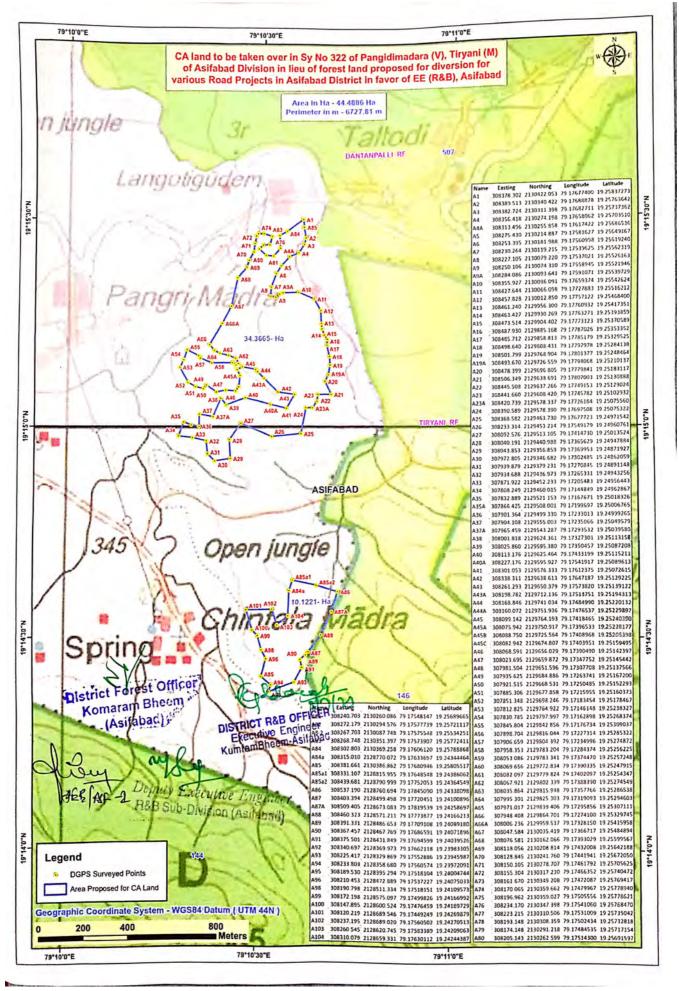

|                                                                                                                                                                                                                                                                                                                                                                                                                                                                                                                                                                                                                                                                                                                                                                                                                                                                                                                                                                                                                                                                                                                                                                                                                                                                                                                                                                                                                                                                                                                                                                                                                                                                                                                                                                                                                                                                                                                                                                                                                                                                                                                                | sought by GOI EDS (Essential<br>Details Sought)                                                                                                                                                                                                                                                          | Replies                                                                                                                                                                                                                                                                                                                                                                                                                                                                                       |
|--------------------------------------------------------------------------------------------------------------------------------------------------------------------------------------------------------------------------------------------------------------------------------------------------------------------------------------------------------------------------------------------------------------------------------------------------------------------------------------------------------------------------------------------------------------------------------------------------------------------------------------------------------------------------------------------------------------------------------------------------------------------------------------------------------------------------------------------------------------------------------------------------------------------------------------------------------------------------------------------------------------------------------------------------------------------------------------------------------------------------------------------------------------------------------------------------------------------------------------------------------------------------------------------------------------------------------------------------------------------------------------------------------------------------------------------------------------------------------------------------------------------------------------------------------------------------------------------------------------------------------------------------------------------------------------------------------------------------------------------------------------------------------------------------------------------------------------------------------------------------------------------------------------------------------------------------------------------------------------------------------------------------------------------------------------------------------------------------------------------------------|----------------------------------------------------------------------------------------------------------------------------------------------------------------------------------------------------------------------------------------------------------------------------------------------------------|-----------------------------------------------------------------------------------------------------------------------------------------------------------------------------------------------------------------------------------------------------------------------------------------------------------------------------------------------------------------------------------------------------------------------------------------------------------------------------------------------|
| Department recin the instant mtrs width. justification for has been report may explore the foliation of the foliation for the foliation fo | als of R&B roads, the State Forest commended for 5.50 mtrs width and proposals recommended for 7.50 However, no such specific or recommending 7.50 mtrs width ted. Hence, State Government / UA ne possibility of reducing the width proposed in few other such R&B ending on the technical feasibility. | It is submitted that, the District R&B Officer, (Executive Engineer), Kumuram Bheem Asifabad vide reference 14th cited has stated that, 7.50 m provides extra berm width, which enables bull carts and Caged wheels to use berms and gives extra life time to bituminous surface. Otherwise bull carts and Caged wheels damages the bituminous roads. But from technical point of view 5.50 m width also provides formation bituminous road.  It is submitted that, the District R&B Officer. |
| indicating th                                                                                                                                                                                                                                                                                                                                                                                                                                                                                                                                                                                                                                                                                                                                                                                                                                                                                                                                                                                                                                                                                                                                                                                                                                                                                                                                                                                                                                                                                                                                                                                                                                                                                                                                                                                                                                                                                                                                                                                                                                                                                                                  | ection of the proposed road clearly<br>ne width of carriage way<br>shoulders/ Berm / drainage etc may                                                                                                                                                                                                    | (Executive Engineer), Kumuram Bheem Asifabad vide reference 14th cited has submitted the cross section details. (copy of the same is enclosed herewith)                                                                                                                                                                                                                                                                                                                                       |
| RoW was allo-<br>diversion and                                                                                                                                                                                                                                                                                                                                                                                                                                                                                                                                                                                                                                                                                                                                                                                                                                                                                                                                                                                                                                                                                                                                                                                                                                                                                                                                                                                                                                                                                                                                                                                                                                                                                                                                                                                                                                                                                                                                                                                                                                                                                                 | nent may inform whether or not<br>wed for the alignment proposed for<br>if so, details with supporting<br>t/PF notification) may be furnished.                                                                                                                                                           | The proposed road is passing through RF Tiryani & RF Kawal and there is no Right of Way admitted as per the Gazette Notification. The information has been submitted vide reference 10th cited.                                                                                                                                                                                                                                                                                               |
| 5. Revised map,<br>3.412 ha non f                                                                                                                                                                                                                                                                                                                                                                                                                                                                                                                                                                                                                                                                                                                                                                                                                                                                                                                                                                                                                                                                                                                                                                                                                                                                                                                                                                                                                                                                                                                                                                                                                                                                                                                                                                                                                                                                                                                                                                                                                                                                                              | kml file and map etc for an area of orest area proposed for CA purpose led in the online application.                                                                                                                                                                                                    | It is submitted that, the PCCF vide FC2/FC09/2/2022/15854/2020/FCA-1, dt:-02.07.2023 has communicated the details of 44.4886 Ha of CA Land in Sy.No.322 of Pangidi Madara village of Tirynai Mandal of Asifabad Division of KB-Asifabad and the details of 15 Road projects including this project to which the land was allotted and the User Agency will uploaded the KML file of the same in Parivesh portal.                                                                              |

6) MAP and DGPS data for the entire area of \$1.4313

• ha NFL and 71.00 ha DFL may be submitted.

The Map, DGPS Date and KML File of NFL Land will be uploaded by User Agency.

It is submitted that, the identified NFL land was not suitable for plantation.

Hence an area of 45 Ha identified for DFL in Compt.No.55 of Garlapet RF, Itkalpahad Beat of Makidi Section of Sirpur Range of Kaghaznagar division for this project. The KML file of the same will be uploaded in the Parivesh portal.

The CA Scheme of the NFL – 45.00 Ha and DFL – 45 Ha is submitted herewith.

This is submitted for favour of kind information.

Yours faithfully

District Forest Officer, KB-Asifabad

Copy submitted to the Chief Conservator of Forests & Field Director Project Tiger, KTR Circle, Mancherial for favour of kind information.