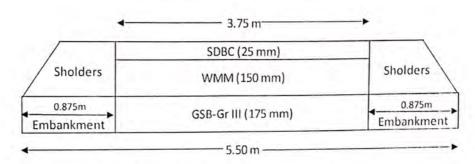

# **Cross Section Details**

209

De Ca

Design/cross section of the proposed road clearly indicating the width of carriage way (BT portion), shoulders/ Berm / drainage etc may be furnished.

**Reply:**Road designed with CBR 4.03% and Traffic (T3). And below cross section will explain width and thickness of carriage way (BT portion), Shoulder/Berm/Drainage.

# BT road from Govena to Jambuldhara

SDBC: Semi-Dense Bituminous Concrete

WMM: Wet Mix Macadam GSB: Granular Sub-Base

Assistan Executive Engineer,

(R&B) Section, Asifabad.

District R&B Officer,

Kumrambheem Asifabad District