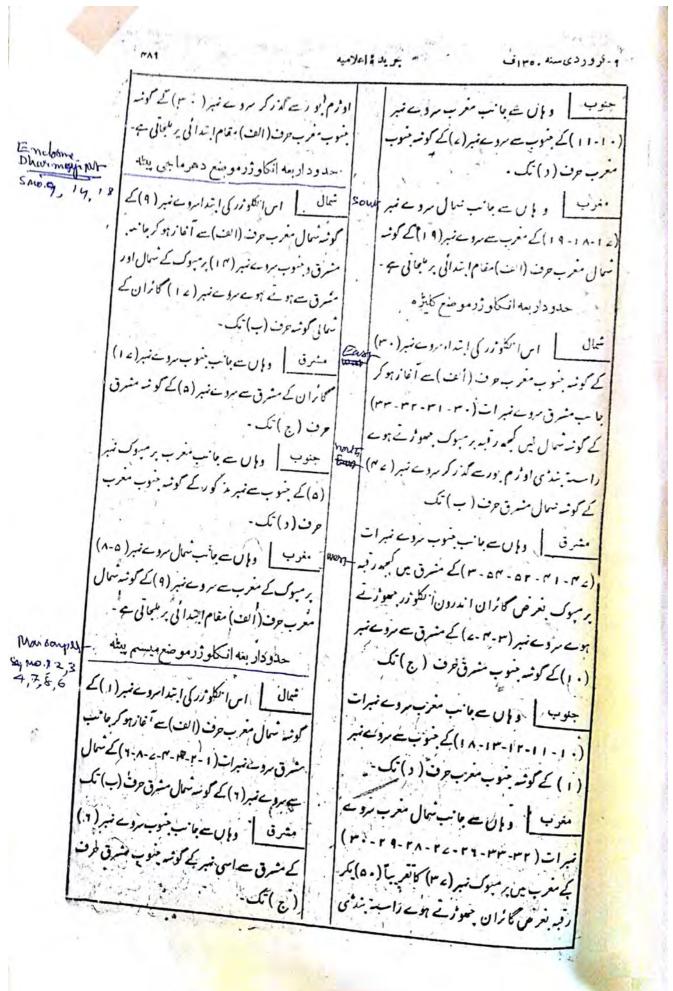

EAST B-C: From the point B the boundary line runs along the limits of S.Nos.209,349,299,291,289 and 350 in the southern direction for a total distance of 27 chains. Then it turns towards north west and southern direction and runs for a total distance of 29 chains. Then it takes south-eastern direction and runs for a distance of 29 chains. Then it takes south-eastern direction and runs for a distance of 3 chains. From here the boundary line runs in the aouth-western and southern direction for a total distance of 29 chains. From here the boundary line runs in the western direction for a total distance of 27 chains 50 links. From here boundary line runs in the south east and south western direction for a total distance of 20 chains. Then it turns towards northwestern direction andruns for a total distance of 20 chains. Then it turns towards north-western direction and runs for a total distance of 33 chains 50 links and then it runs in the north-eastern direction for a distance of 10 chains. From here it turns towards north western direction and runs for a distance 5 chains. Then it turns in the western direction for a total distance of 18 chains. From here the boundary line runs in the south-eastern direction for a distance of 20 chains and again it were runs in the same direction for a distance of 18 chains. From here it runs in the southern direction for a distance 6 chains. From here the boundary line runs in the south-western direction for a distance of 20 chains. Then 16 runs in the north western direction for a distance of 15 chains 50 links. From here it turns south-western direction for a total distance of 23 Chains. From here the bound my line runs in the south-east and south rn direction for a total distance of 31 chains. From here the boundary line runs in the sout -east and eastern direction for a distance of 8 chains 50 links. From here it runs in the northern direction for a distance of 10 chains. From here the boundary line runs in the south-east and eastern direction for a distance of 8 chains 50 links. From here it runs in the northern direction for a distance of 10 chains. Then it takes various directions in the north, east north west, north and north east and runs for a total distance of 28 chains 50 links. From here it run in the south eastern direction for a distance of 14 chains 50 links. From here it runs in the north-eastern direction for a total distance of 50 chains. Then it turns in the easter direction for a total distance of 22 chains. From here it runs in the south eastern direction for a total distance of 28 chains. From here it takes southern direction and runs for a total distance of 39 chains. From here the boundary line runs in the south-western direction for a total distance of 19 chains. From here it takes north western direction andruns for a total distance of 35 chains. Then it runs in south western and north western direction for a total distance of 16 chains. From here it takes south south west and western direction and runs for a total distance of 52 chains. Then it burns in the south east and southern direction and runs in the north western direction for a distance of 4 chains. Then it runs in the south east and southern direction for a total distance of 8 chains 50 links. From here it runs in the northeastern direction for a total distance of 43 chains, caches the Gudipet village a point 'G' which is 14 chains from Noogad village and 20 chains from Ganedhari village. From here the boundary line runs in the south-eastern direction for a total distance of 28 chains. Then it turns towards north west and northern direction and runs for a total distance of 23 chains. Then it buns in the north east and eastern direction for a total distance

Conned

95

76 chains from Tiryani village).

and 14 chains from Talapet village).

of 23 chains. From here it devices towards south-east southwest and southern direction and runs for a total distance of 34 chains 50 links. From hereit runs in the south west and southern direction for a total distance of 8 chains 50 links and reaches point Co (12 chains from Chintapally village and

SOUTH C to D:- From the point'C' the boundary line runs in the north from western direction for a total distance of 43 chains. Then it turns towards southern direction and runs for distance of 7 chains. From here it takes south-eastern direction and runs for a total distance of 36 chains. Then it turns towards southern direction andruns for a distance of 3 chains. From here the boundary line runs in the south western and north-western direction along the Buggaguda for a total distance of 103 chains 50 links. Then it turns towards northern direction and runs for a distance of 8 chains. From here it runs in the south western direction for a total distance of 22 chains. Then it runs for a distance of 8 chains. From here it runs in the south western direction for a total distance of 22 chains. Then it runs in the north western direction for a total distance of 29 chains 50 links. From here it runs in the south east, east and south eastern direction for a total distance of 12 chains 50 links. From here it turns towards south-western direction andruns for a distance of 7 chains 50 links till it meets the boundary of reserve forest Balli block already notified under sec. 19 and reaches point of (45 chains 50 links from Mangi village and 14 chains from Talanet village).