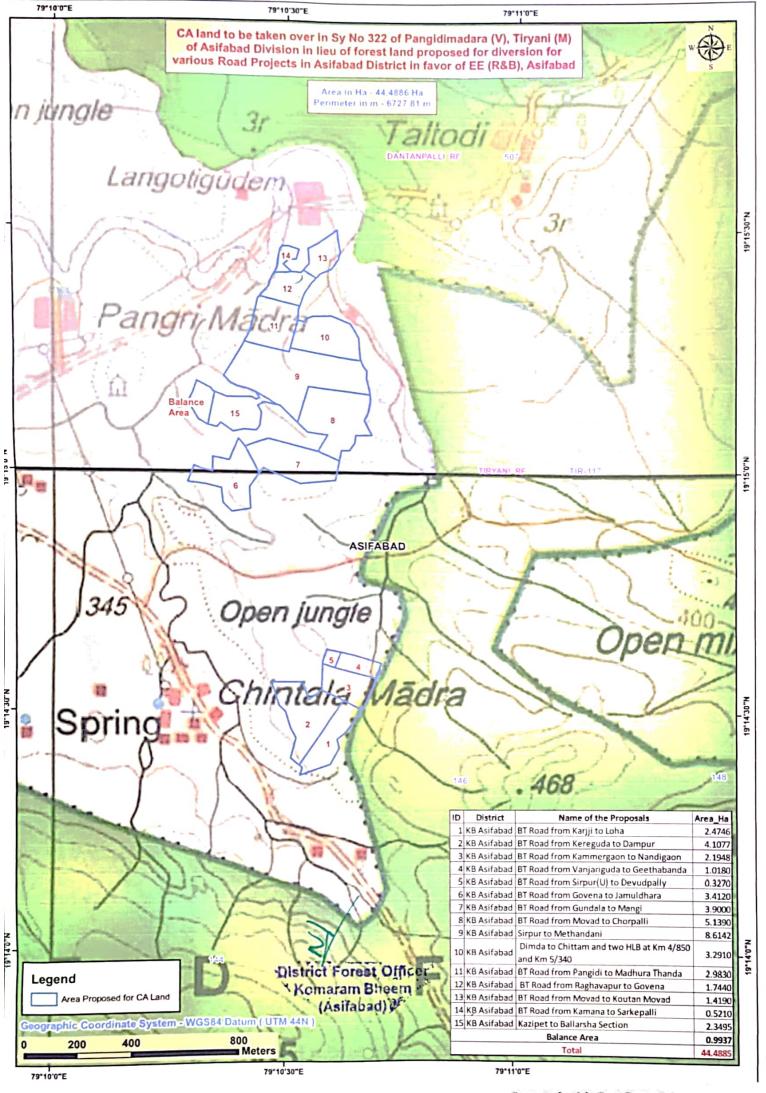

|                                                                                                                                                                                                                                                                                                                                                                                                                                                                                                                                                                                                                                                                                                                                                                                                                                                                                                                                                                                                                                                                                                                                                                                                                                                                                                                                                                                                                                                                                                                                                                                                                                                                                                                                                                                                                                                                                                                                                                                                                                                                                                                                | sought by GOI EDS (Essential<br>Details Sought)                                                                                                                                                                                                                                                          | Replies                                                                                                                                                                                                                                                                                                                                                                                                                                                                                       |
|--------------------------------------------------------------------------------------------------------------------------------------------------------------------------------------------------------------------------------------------------------------------------------------------------------------------------------------------------------------------------------------------------------------------------------------------------------------------------------------------------------------------------------------------------------------------------------------------------------------------------------------------------------------------------------------------------------------------------------------------------------------------------------------------------------------------------------------------------------------------------------------------------------------------------------------------------------------------------------------------------------------------------------------------------------------------------------------------------------------------------------------------------------------------------------------------------------------------------------------------------------------------------------------------------------------------------------------------------------------------------------------------------------------------------------------------------------------------------------------------------------------------------------------------------------------------------------------------------------------------------------------------------------------------------------------------------------------------------------------------------------------------------------------------------------------------------------------------------------------------------------------------------------------------------------------------------------------------------------------------------------------------------------------------------------------------------------------------------------------------------------|----------------------------------------------------------------------------------------------------------------------------------------------------------------------------------------------------------------------------------------------------------------------------------------------------------|-----------------------------------------------------------------------------------------------------------------------------------------------------------------------------------------------------------------------------------------------------------------------------------------------------------------------------------------------------------------------------------------------------------------------------------------------------------------------------------------------|
| Department recin the instant mtrs width. justification for has been report may explore the foliation of the foliation for the foliation fo | als of R&B roads, the State Forest commended for 5.50 mtrs width and proposals recommended for 7.50 However, no such specific or recommending 7.50 mtrs width ted. Hence, State Government / UA ne possibility of reducing the width proposed in few other such R&B ending on the technical feasibility. | It is submitted that, the District R&B Officer, (Executive Engineer), Kumuram Bheem Asifabad vide reference 14th cited has stated that, 7.50 m provides extra berm width, which enables bull carts and Caged wheels to use berms and gives extra life time to bituminous surface. Otherwise bull carts and Caged wheels damages the bituminous roads. But from technical point of view 5.50 m width also provides formation bituminous road.  It is submitted that, the District R&B Officer. |
| indicating th                                                                                                                                                                                                                                                                                                                                                                                                                                                                                                                                                                                                                                                                                                                                                                                                                                                                                                                                                                                                                                                                                                                                                                                                                                                                                                                                                                                                                                                                                                                                                                                                                                                                                                                                                                                                                                                                                                                                                                                                                                                                                                                  | ection of the proposed road clearly<br>ne width of carriage way<br>shoulders/ Berm / drainage etc may                                                                                                                                                                                                    | (Executive Engineer), Kumuram Bheem Asifabad vide reference 14th cited has submitted the cross section details. (copy of the same is enclosed herewith)                                                                                                                                                                                                                                                                                                                                       |
| RoW was allo-<br>diversion and                                                                                                                                                                                                                                                                                                                                                                                                                                                                                                                                                                                                                                                                                                                                                                                                                                                                                                                                                                                                                                                                                                                                                                                                                                                                                                                                                                                                                                                                                                                                                                                                                                                                                                                                                                                                                                                                                                                                                                                                                                                                                                 | nent may inform whether or not<br>wed for the alignment proposed for<br>if so, details with supporting<br>t/PF notification) may be furnished.                                                                                                                                                           | The proposed road is passing through RF Tiryani & RF Kawal and there is no Right of Way admitted as per the Gazette Notification. The information has been submitted vide reference 10th cited.                                                                                                                                                                                                                                                                                               |
| 5. Revised map,<br>3.412 ha non f                                                                                                                                                                                                                                                                                                                                                                                                                                                                                                                                                                                                                                                                                                                                                                                                                                                                                                                                                                                                                                                                                                                                                                                                                                                                                                                                                                                                                                                                                                                                                                                                                                                                                                                                                                                                                                                                                                                                                                                                                                                                                              | kml file and map etc for an area of orest area proposed for CA purpose led in the online application.                                                                                                                                                                                                    | It is submitted that, the PCCF vide FC2/FC09/2/2022/15854/2020/FCA-1, dt:-02.07.2023 has communicated the details of 44.4886 Ha of CA Land in Sy.No.322 of Pangidi Madara village of Tirynai Mandal of Asifabad Division of KB-Asifabad and the details of 15 Road projects including this project to which the land was allotted and the User Agency will uploaded the KML file of the same in Parivesh portal.                                                                              |

6) MAP and DGPS data for the entire area of \$1.4313

• ha NFL and 71.00 ha DFL may be submitted.

The Map, DGPS Date and KML File of NFL Land will be uploaded by User Agency.

It is submitted that, the identified NFL land was not suitable for plantation.

Hence an area of 45 Ha identified for DFL in Compt.No.55 of Garlapet RF, Itkalpahad Beat of Makidi Section of Sirpur Range of Kaghaznagar division for this project. The KML file of the same will be uploaded in the Parivesh portal.

The CA Scheme of the NFL – 45.00 Ha and DFL – 45 Ha is submitted herewith.

This is submitted for favour of kind information.

Yours faithfully

District Forest Officer, KB-Asifabad

Copy submitted to the Chief Conservator of Forests & Field Director Project Tiger, KTR Circle, Mancherial for favour of kind information.