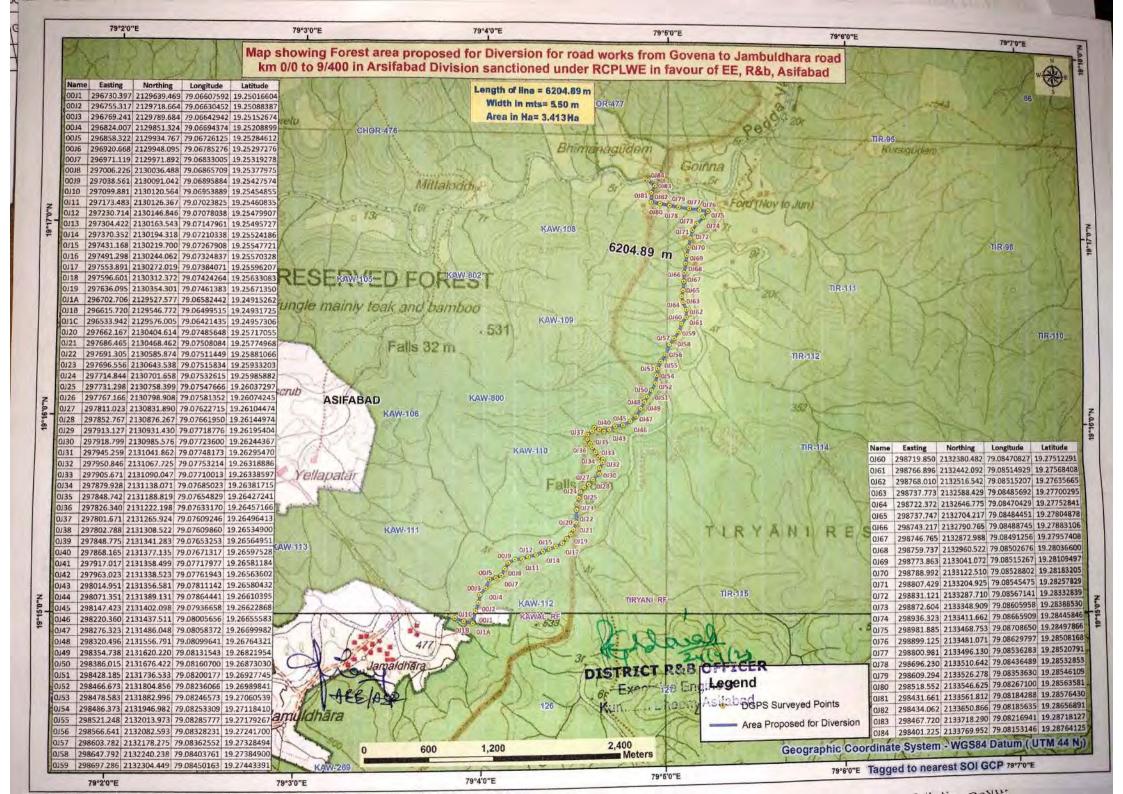

6) MAP and DGPS data for the entire area of \$1.4313

• ha NFL and 71.00 ha DFL may be submitted.

The Map, DGPS Date and KML File of NFL Land will be uploaded by User Agency.

It is submitted that, the identified NFL land was not suitable for plantation.

Hence an area of 45 Ha identified for DFL in Compt.No.55 of Garlapet RF, Itkalpahad Beat of Makidi Section of Sirpur Range of Kaghaznagar division for this project. The KML file of the same will be uploaded in the Parivesh portal.