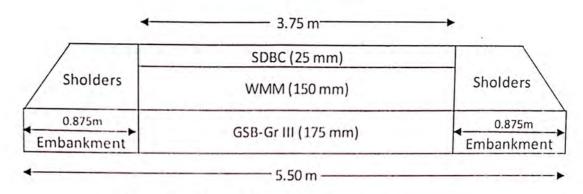

# **Cross Section Details**

209

De Ca

Design/cross section of the proposed road clearly indicating the width of carriage way (BT portion), shoulders/ Berm / drainage etc may be furnished.

**Reply:**Road designed with CBR 4.03% and Traffic (T3). And below cross section will explain width and thickness of carriage way (BT portion), Shoulder/Berm/Drainage.

# BT road from Govena to Jambuldhara

SDBC: Semi-Dense Bituminous Concrete

WMM: Wet Mix Macadam GSB: Granular Sub-Base

Assistan Executive Engineer,

(R&B) Section, Asifabad.

District R&B Officer,

Kumrambheem Asifabad District