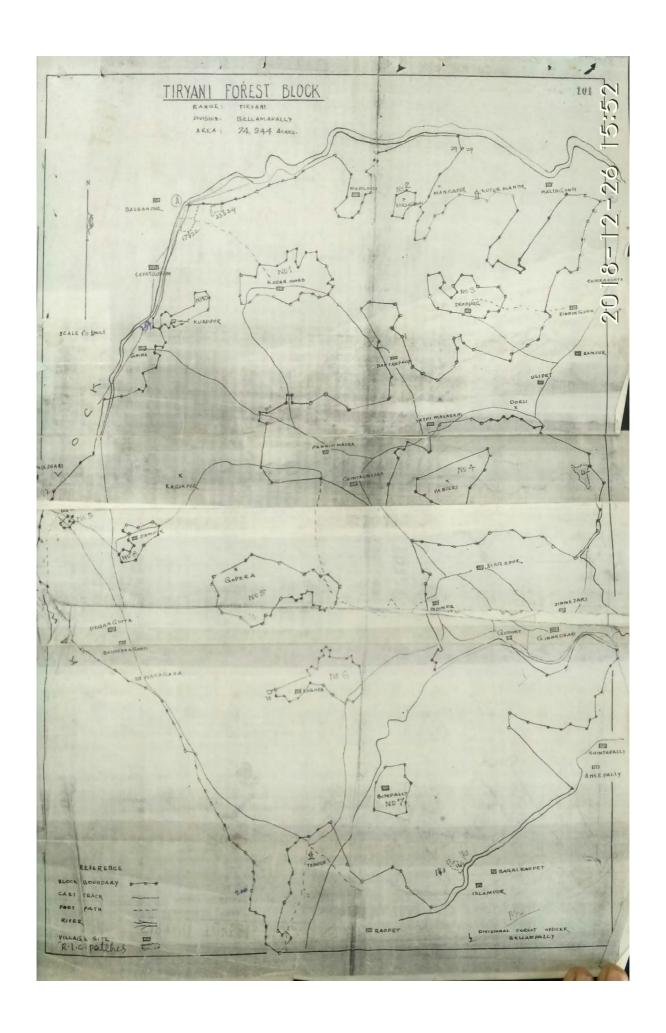

#### NOTIFICATION

RESERVATION OF TIRYANT - CHOPDI FORST'T BLOCK HELAMPALLI DIVN.

In exercise of the powers conferred by section 19 of the Andhra Pradesh (Telangana Area) Forest Act 1555F(Act.II of 1355F. the Governor of Andhra Fradesh hereby declares that with effect from the date of publication of this notification in the Andhra Pradesh azette. The forest block described in the schedule below, and falling within the boundaries specified therein shall be a reserved forest known as \*TIRYANI CHOUPDI RESERVED FOREST.

### THE SCHEDULE

The Forest block, Tiryani - Choupdi has been taken up into two blocks - Block I and block II, and is situated in Range Asifabad, Tq.Asifabad Dist.Adilabad and Divn.Asifabad and it comprises of a total area of (9845).00) acres excluding the 11 enclosures). The area of the following villages is included into two blocks. Block No.I comprises (74944) acres and block No.II comprises of 25489 acres.

1. Chirrakunta 2. Irpet 5. Lingaruda. 4. Borjam 5.Pedda-kunta 6) Arayaguda 7) hanboinapet 5.0tta Seknayapalli
9) Parishanambal 10) Gelet 11) Abbanur 12) Bijjal 12) Narsapur
14) Goyagoan 15) Joholekannepalli 16) Bugapur 17. Koy talandi
18) Rellakannepalli 19) Gudalpally 20) Ginnedhari 21) Moindagudipet 22) Tiryani 25) Chittapalli 24) Arkapalli 25) Bulhanapur
26) Timran 27) Moad kalan 28) Gedurghat 29) Bellach 30) Kairsaura 31) Durgleswar 32) Devdurg 35) Dentanpalli 34) Madara
35) Modat Mawad 36) Malangundi 37) Jewni 38) Shaikengonda
39) Mangi 40) Goina 41) Girasgoan 42) Katura 43) Chopdi
44) Annaram 45) Addaghat 46) Conapur 47) Mankapur 48) Loddiguda
49) Dongargoan 50) Koorlanka 51) La Japalli 52) Bhimpur
53) Adelapaind 54) Buggaislanour.

Block No.I - Area 749W acs. and bling enclosures.