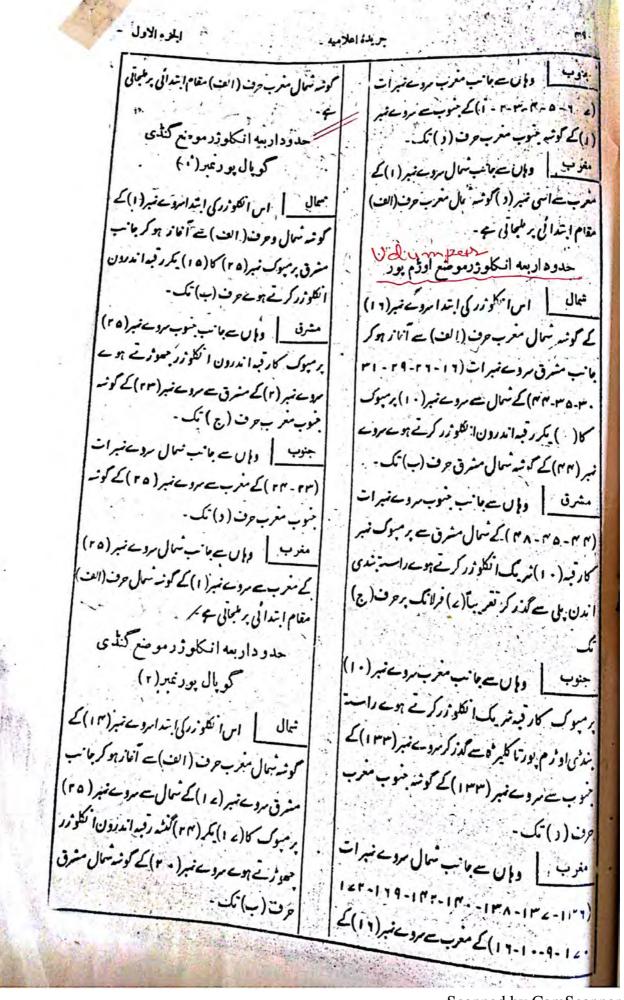

WEST D to A:- From the point 'D' the boundary line runs in the north west direction along the boundary line of Rally block for a distance of 6 chains and meets the boundar line of reserve forest Khawal block. Then it turns towards north, north west and northern direction and runs along the boundary line of Khawal reserve forest for a total distance of 321 chains where it meets a nala at a point 'H'(5 chains from Bhimanguda village and 15 chains from Gooti village. From here the boundary line runs in the eastern direction for a total distance of 16 chains 50 links. Then it runs in the north eastern direction for a total distance of 54 chains 50 links and reaches the starting Point'A'.

#### ENCLOSURE NO.I Area 144 Acres. (SurasGaon)

North A to B:- Starting from point 'A' which is 11 chains from Gundigudem village and 10 chains from suresgona village, the enclosure line runs in the eastern direction for a total distance of 9 chains 50 links and reaches point 'B'(6 chains) from Suras goan village and 15 chains from Gundi Gudem village)

East B to C: From the point 'B' the enclosure line runs in the southern direction for a distance of chains 50 links. Then turns towards south -west direction and runs for a total distance of 8 chains reaches point "C" (7 chains 50 links from Surasgoan village and 20 chains from Gundigudem village).

South C to D: From the point'C' the enclosure line runs south western direction for a distance of 6 chains and reaches point 'D' (12 chains from Surasgoan village and 19 chains from Gundigudam village).

West D to A:- From the point 'D' the enclosure line runs in the north eastern directio for a distance of 8 chains and reaches the starting point 'A'.

(contd...4)

-: 4 :- 96