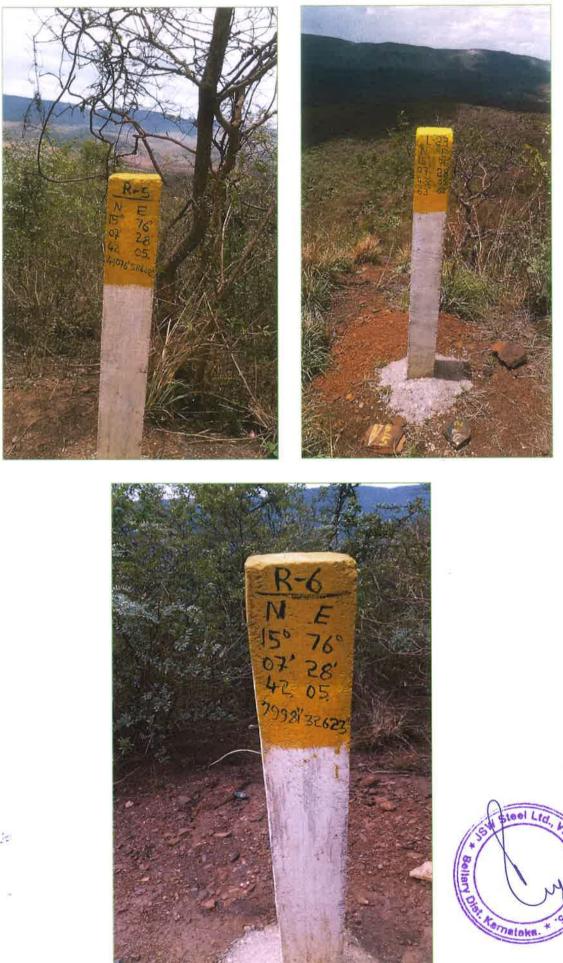

Letter No.: JSW/Forest/DCF/RAMA/2018-19

To, The Deputy Conservator of Forests, Ballari Division, Ballari

Dear Sir,

Sub: Payment towards Demand Notice issued for diversion of 15.981 ha of forest land in RM Block and other villages for Approach Road, Downhill Pipe Conveyor (DPC) and Feed & Transfer point area for Rama Iron Ore Mine (M.L.No.2621) in favour of Mis JSW Steel Ltd. Torangallu. - Reg.