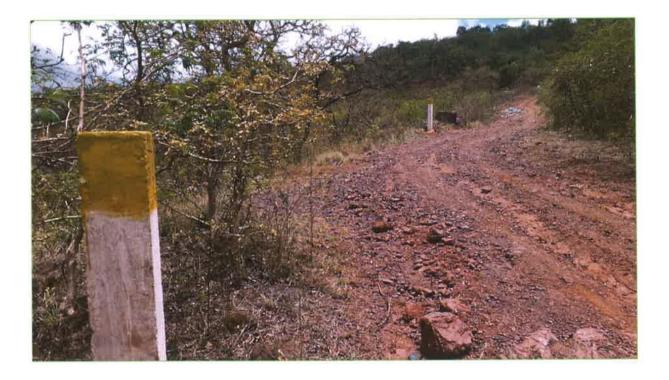

Letter No.: JSW/Forest/DCF/RAMA/2018-19

To, The Deputy Conservator of Forests, Ballari Division, Ballari

Dear Sir,

Sub: Payment towards Demand Notice issued for diversion of 15.981 ha of forest land in RM Block and other villages for Approach Road, Downhill Pipe Conveyor (DPC) and Feed & Transfer point area for Rama Iron Ore Mine (M.L.No.2621) in favour of Mis JSW Steel Ltd. Torangallu. - Reg.