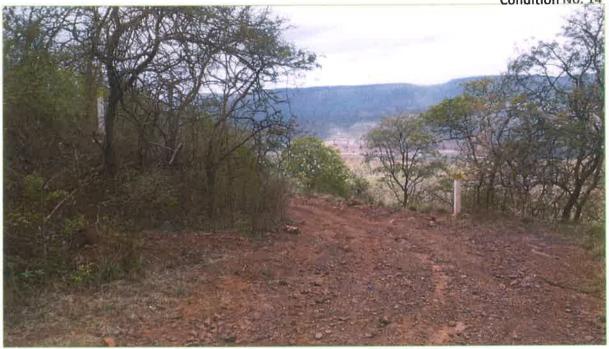

Letter No.: JSW/Forest/DCF/RAMA/2018-19

To, The Deputy Conservator of Forests, Ballari Division, Ballari

Dear Sir,

Sub: Payment towards Demand Notice issued for diversion of 15.981 ha of forest land in RM Block and other villages for Approach Road, Downhill Pipe Conveyor (DPC) and Feed & Transfer point area for Rama Iron Ore Mine (M.L.No.2621) in favour of Mis JSW Steel Ltd. Torangallu. - Reg.