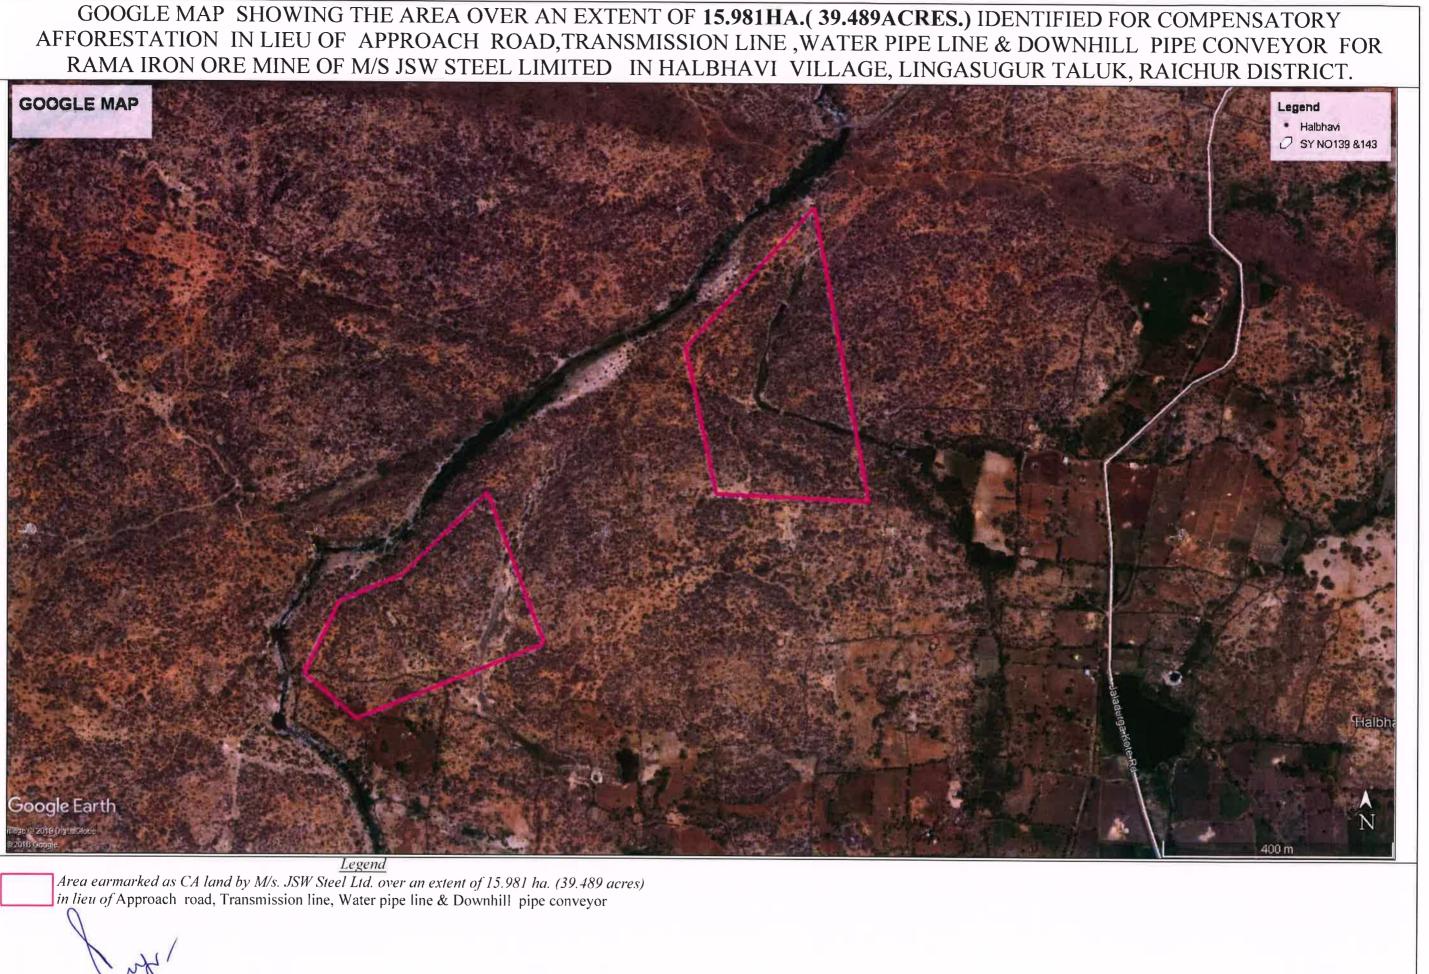

TOPO MAP (PART) SHOWING THE AREA OVER AN EXTENT OF 15.981HA.( 39.489ACRES.) IDENTIFIED FOR COMPENSATORY AFFORESTATION IN LIEU OF APPROACH ROAD, TRANSMISSION LINE, WATER PIPE LINE & DOWNHILL PIPE CONVEYOR FOR RAMA IRON ORE MINE OF M/S JSW STEEL LIMITED IN HALBHAVI VILLAGE, LINGASUGUR TALUK, RAICHUR DISTRICT.

#### LEGEND

Area earmarked as CA land by M/s. JSW Steel Ltd. over an extent of 15.981 ha. (39.489 acres) in lieu of Approach road, Transmission line, Water pipe line & Downhill pipe conveyor in Halbhavi Village, Lingasugur Taluk, Raichur district .