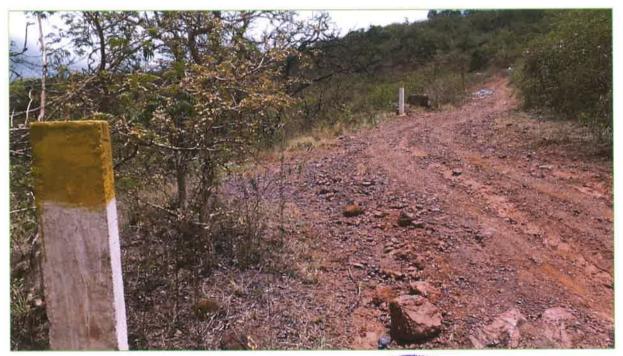

Letter No.: JSW/Forest/DCF/RAMA/2018-19

To, The Deputy Conservator of Forests, Ballari Division, Ballari

Dear Sir,

Sub: Payment towards Demand Notice issued for diversion of 15.981 ha of forest land in RM Block and other villages for Approach Road, Downhill Pipe Conveyor (DPC) and Feed & Transfer point area for Rama Iron Ore Mine (M.L.No.2621) in favour of Mis JSW Steel Ltd. Torangallu. - Reg.