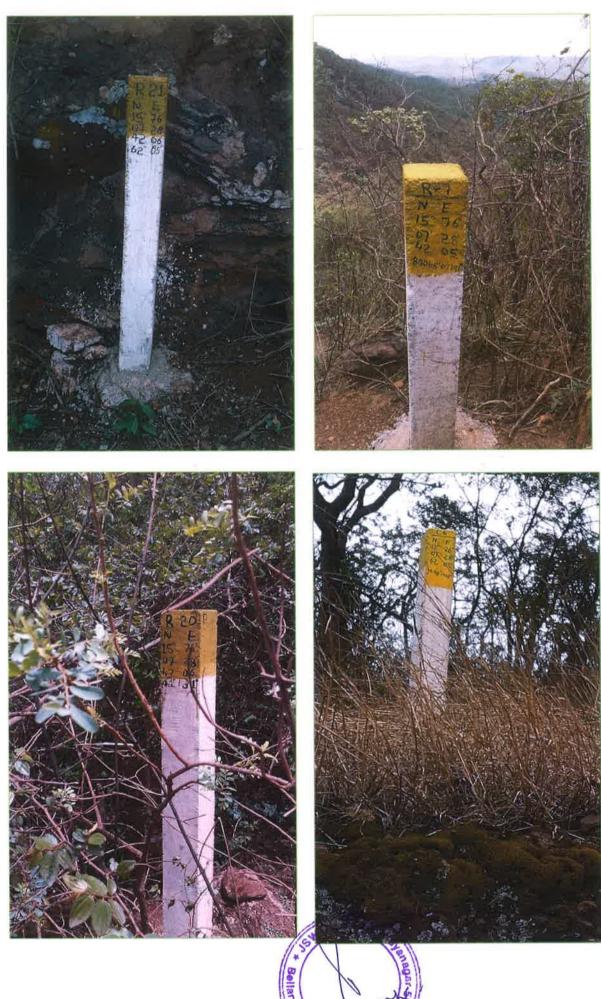

Letter No.: JSW/Forest/DCF/RAMA/2018-19

To, The Deputy Conservator of Forests, Ballari Division, Ballari

Dear Sir,

Sub: Payment towards Demand Notice issued for diversion of 15.981 ha of forest land in RM Block and other villages for Approach Road, Downhill Pipe Conveyor (DPC) and Feed & Transfer point area for Rama Iron Ore Mine (M.L.No.2621) in favour of Mis JSW Steel Ltd. Torangallu. - Reg.