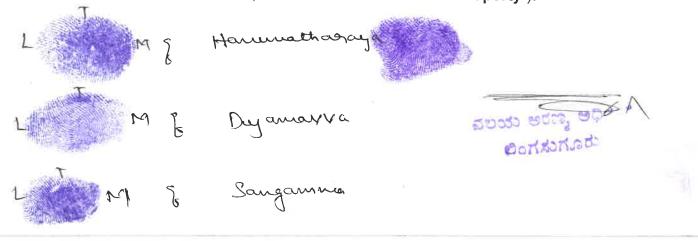

#### ಬರೆದುಕೊಟ್ಟಿದ್ದಾಗಿ ಒಪ್ಪಿರುತ್ತಾರೆ

| ಕ್ರಮ<br>ಸಂಖ್ಯೆ | ಹಿಸರು                                                                                                                                                                                                                                                                                         | ಪೋಟೊ | ಹೆಬ್ಬೆಟ್ಟಿನ ಗುರುತು | ಸರಿಂ                              |
|----------------|-----------------------------------------------------------------------------------------------------------------------------------------------------------------------------------------------------------------------------------------------------------------------------------------------|------|--------------------|-----------------------------------|
| 1:             | Forest Department on behalf of<br>Hon'ble Governor of Karnataka<br>represented by Range Forest<br>Officer Lingasugur Delegated by<br>the Deputy Conservator of<br>Forests Raichur Divison Raichur.<br>M/S. JSW Steel Limited has<br>Given for Compensatory<br>Afforestation<br>(มชีลลดเล่อน่) |      |                    | 0000 1000, 90 300<br>0000, 90 300 |
| 2              | ಹನುಮಂತ್ರಾಯ D/o ಗುಂಡಪ್ಪ ಸಾ<br>ಹಾಲಭಾವಿ<br>(ಬರೆದುಕೊಡುವವರು)                                                                                                                                                                                                                                       |      | J                  |                                   |

| ಕ್ರಮ<br>ಸಂಖ್ಯೆ | ಹೆಸರು              | ಪೋಟೊ | ಹೆಬ್ಬೆಟ್ಟಿನ ಗುರುತು | ಸಹಿ |
|----------------|--------------------|------|--------------------|-----|
| 3              | ದ್ಯಾಮವ್ವ H/o ಬಸಪ್ಪ |      |                    |     |
| d              |                    |      |                    | 1   |

Mot Saugamen ವಲಯ ಅರಣ್ಯ ಅಧಿಕ ಲಿಂಗ ಸುಗ್ ನಿರು.

|   |   |                                       |   |                                       | 1.1 |
|---|---|---------------------------------------|---|---------------------------------------|-----|
|   |   | (ಬರೆದುಕೊಡುವವರು)                       |   |                                       | C.  |
|   | 4 | ಸಂಗಮ್ಮ H/o ಯಲ್ಲಪ್ಪ<br>(ಬರೆದುಕೊಡುವವರು) | A | A A A A A A A A A A A A A A A A A A A |     |
| 1 | 5 | ಬಸಮ್ಮ H/O ಗದ್ದೆಪ್ಪ<br>(ಬರೆದುಕೊಡುವವರು) | A |                                       |     |