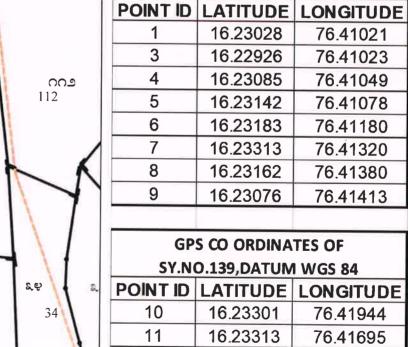

Corner points of Sy.No.

Road

Nalla (seasonal)

| -  |              |           |
|----|--------------|-----------|
| P  | S CO ORDINA  | TES OF    |
| 14 | 43(PART),DAT | UM WGS 84 |
| )  | LATITUDE     | LONGITUDE |
|    | 16.23028     | 76.41021  |
|    | 16.22926     | 76.41023  |
|    | 16.23085     | 76.41049  |
|    | 16.23142     | 76.41078  |
|    | 16.23183     | 76.41180  |
|    | 16.23313     | 76.41320  |
|    | 16.23162     | 76.41380  |
|    | 16.23076     | 76.41413  |
|    |              |           |

### **GPS CO ORDINATES OF** SY.NO.139, DATUM WGS 84 POINT ID LATITUDE LONGITUDE

| EATTODE  | LONGHODE |
|----------|----------|
| 16.23301 | 76.41944 |
| 16.23313 | 76.41695 |
| 16.23542 | 76.41644 |
| 16.23765 | 76.41854 |