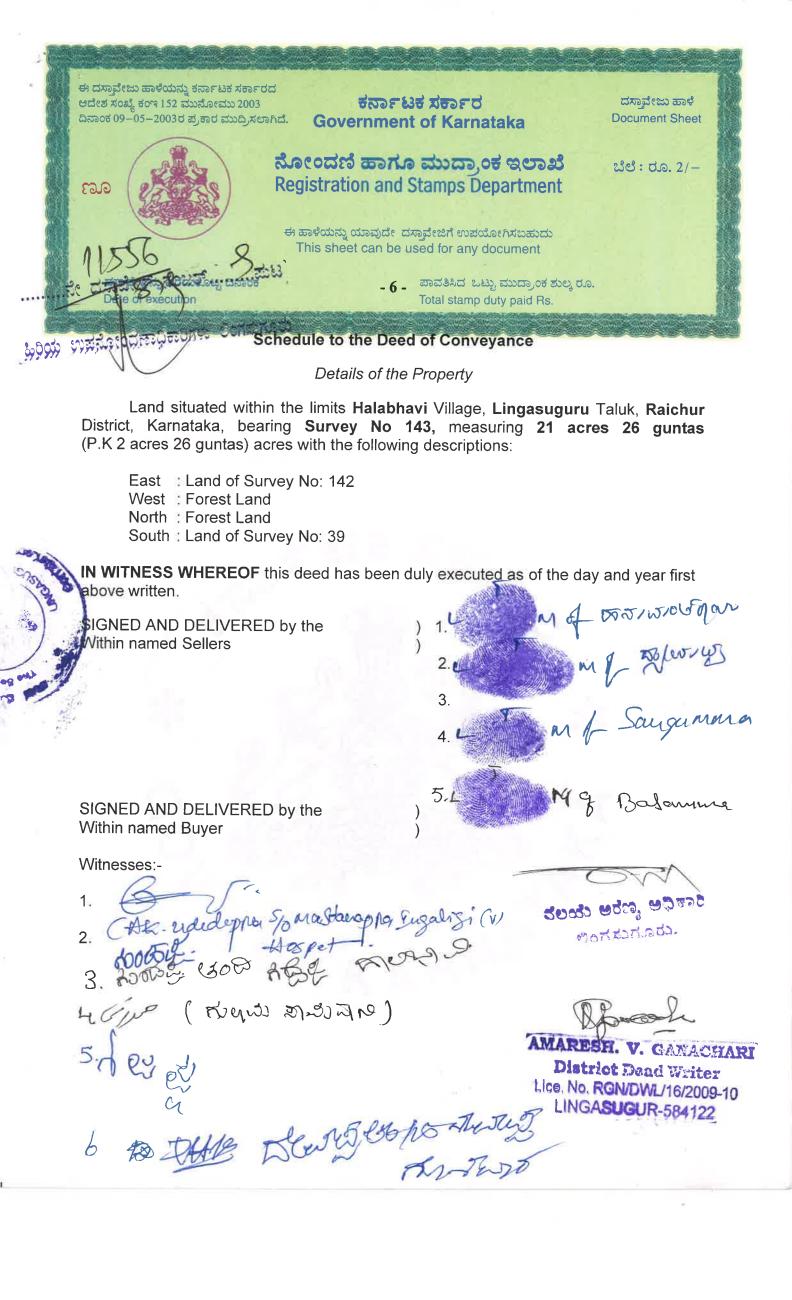

a) The Sellers are absolutely seized and possessed of or otherwise well and sufficiently entitled to the plot of agricultural land bearing Survey No: - 143, admeasuring approx 21 acres 26 guntas (P.K 2 acres 26 guntas) or thereabouts situated at Halabhavi Village, Lingasuguru Taluk, Raichur District, Karnataka together with if any structures standing thereon and more particularly described in the Schedule hereunder (hereafter referred to as the "Property").

#### NOW THIS DEED WITNESSES:

1. In consideration of INR 30,40,000/- (Rupees Thirty Lakhs Forty Thousand Only), (the "Purchase Consideration"), the receipt of which is hereby acknowledged by the Sellers hereby irrevocably conveys and transfers by way of sale to the Buyer all that piece and parcel of land bearing Survey No: - 143, admeasuring approx 21 acres 26 guntas (P.K 2 acres 26 guntas) or thereabouts situated at Halabhavi Village, Lingasuguru Taluk, Raichur District, Karnataka, which is more particularly described in Schedule, free from any encumbrances and reasonable doubts, together with all and singular the structures, houses, outhouses, fencing, compound walls, edifices, buildings, court yards, areas, compounds, sewers, drains, ditches, fences, trees, plants, shrubs, ways, paths, passages, commons, gullies, wells, waters, water-courses, lights, liberties, privileges, easements, profits, advantages, rights, members and appurtenances whatsoever to the said land or ground hereditaments and premises or any part