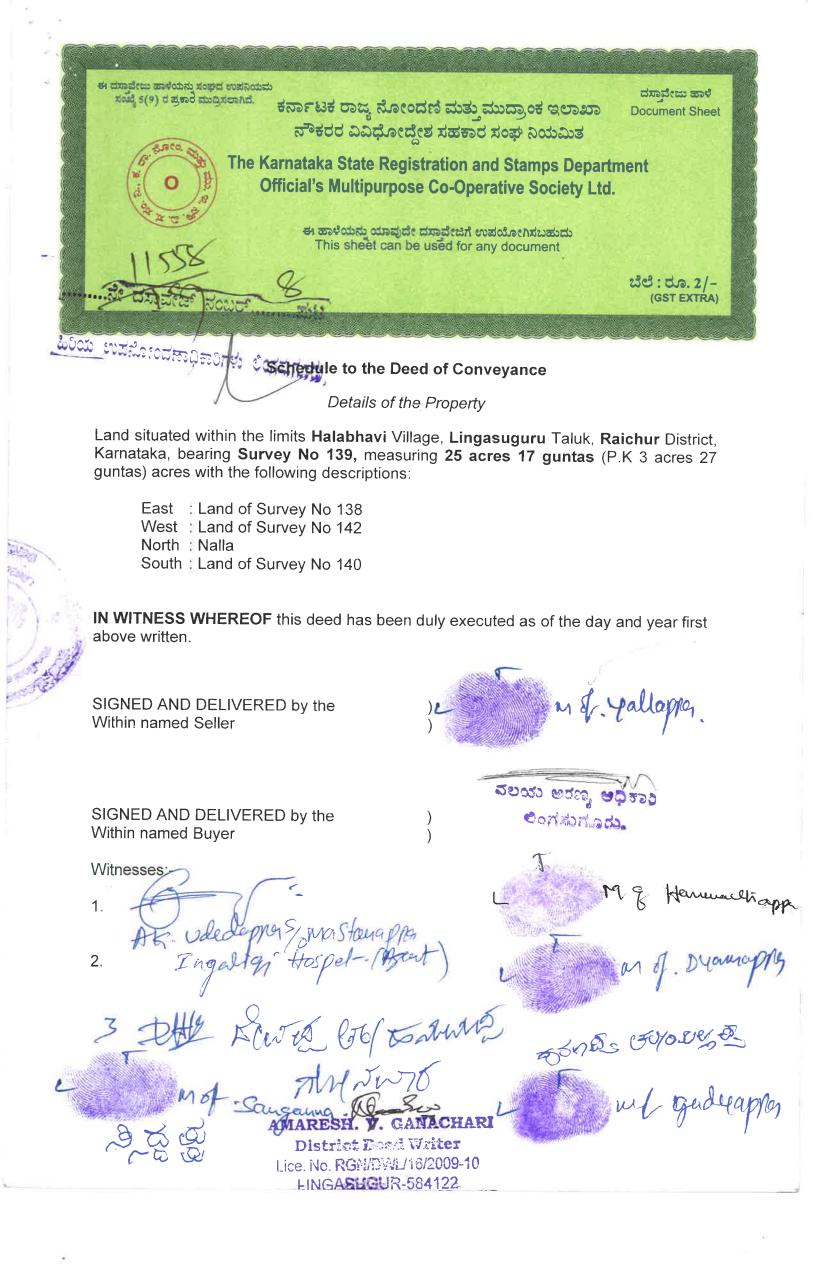

#### DEED OF CONVEYANCE

This DEED OF CONVEYANCE made on this 14 Hday of NOVE MBER 2018

#### WHEREAS

- a) The Sellers are absolutely seized and possessed of or otherwise well and sufficiently entitled to the plot of agricultural land bearing Survey No: - 139, admeasuring approx 25 acres 17 guntas (P.K 3 acres 27 guntas) or thereabouts situated at Halabhavi Village, Lingasuguru Taluk, Raichur District, Karnataka together with if any structures standing thereon and more particularly described in the Schedule hereunder (hereafter referred to as the "Property").
- b) The Seller has inherited the Property from ancestor and same stands in the name of the Seller in revenue records as owner and Seller has full rights absolute authority to sell, dispose off and transfer the Property in the manner Seller wishes.

**ಎಲಯ ಅ**ರಣ್ಯ 00000 ಲಿಂಗಸುಗೂಡು....

### 

Print Date & Time : 14 11-2018 12:26:10 PM

ದಸ್ತಾವೇಜು ಸಂಖ್ಯೆ : 11558

ಪನೋಂದಣಾಧಿಕಾರಿಗಳು / 发动我和6志"

ಸಬ್ ರಜಿಸ್ಟ್ರಾರ ಲಿಂಗಸಗೂರು ರವರ ಕಚೇರಿಯಲ್ಲಿ ದಿನಾಂಕ 14-11-2018 ರಂದು 12:16:30 PM ಗಂಟೆಗೆ ಈ ಕೆಳಗೆ ವಿವರಿಸಿದ ಶುಲ್ಯದೊಂದಿಗೆ