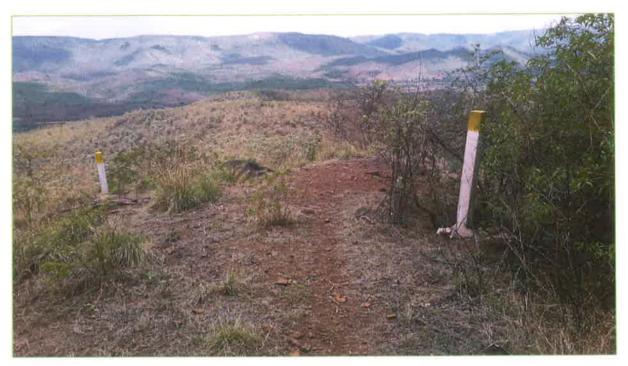

Letter No.: JSW/Forest/DCF/RAMA/2018-19

To, The Deputy Conservator of Forests, Ballari Division, Ballari

Dear Sir,

Sub: Payment towards Demand Notice issued for diversion of 15.981 ha of forest land in RM Block and other villages for Approach Road, Downhill Pipe Conveyor (DPC) and Feed & Transfer point area for Rama Iron Ore Mine (M.L.No.2621) in favour of Mis JSW Steel Ltd. Torangallu. - Reg.