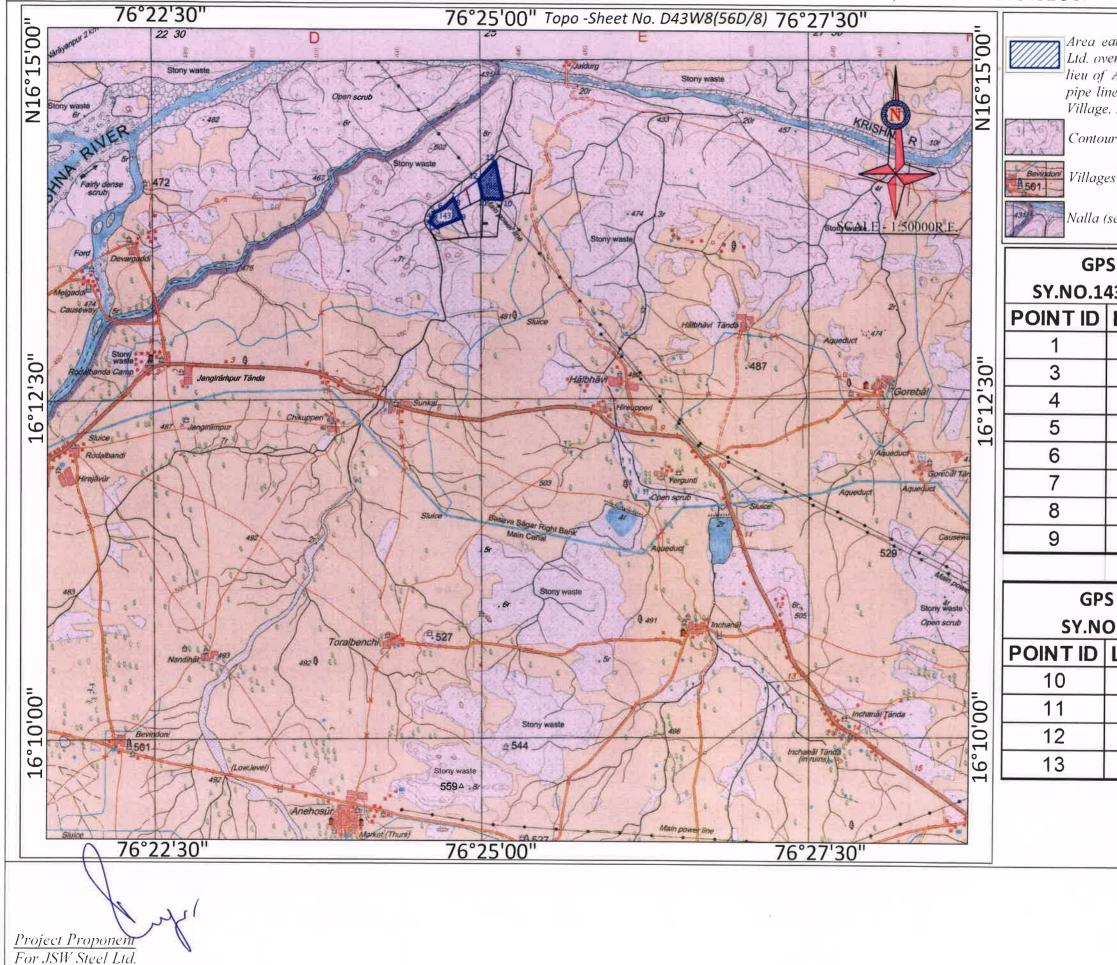

TOPO MAP (PART) SHOWING THE AREA OVER AN EXTENT OF 15.981HA.( 39.489ACRES.) IDENTIFIED FOR COMPENSATORY AFFORESTATION IN LIEU OF APPROACH ROAD, TRANSMISSION LINE, WATER PIPE LINE & DOWNHILL PIPE CONVEYOR FOR RAMA IRON ORE MINE OF M/S JSW STEEL LIMITED IN HALBHAVI VILLAGE, LINGASUGUR TALUK, RAICHUR DISTRICT.

#### LEGEND

Area earmarked as CA land by M/s. JSW Steel Ltd. over an extent of 15.981 ha. (39.489 acres) in lieu of Approach road, Transmission line, Water pipe line & Downhill pipe conveyor in Halbhavi Village, Lingasugur Taluk, Raichur district .