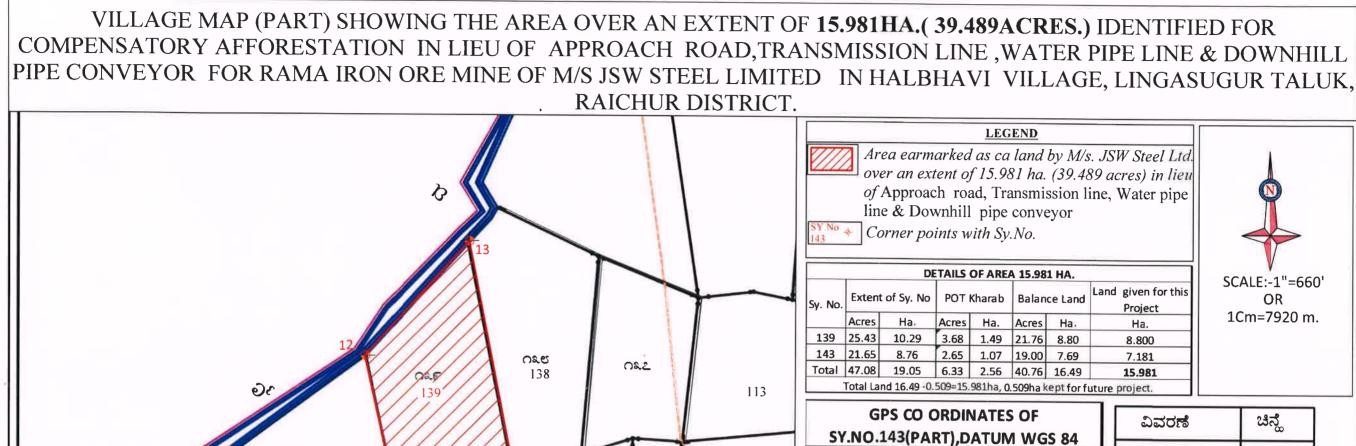

#### Annexure- III

SCALE:-1"=660" Land given for this OR Project 1Cm=7920 m. Ha. 8.800 7.181 15.981 ಚಿನ್ಹೆ ವಿವರಣೆ ಗ್ರಾಮದ ಗಡಿ ರೇಖೆ ಸರ್ವೆ ನಂಬರು ಗಡಿ ಪೋಟ್ ನಂಬರುಗಳು (2) (L) ಸರ್ವೆ ನಂಬರುಗಳು ೧,೨,೩,೪ ಕಾಲು ದಾರಿ ಬಂಡಿ ದಾರಿ ನದಿ ಹಳ (ಕೊರಕಲು ಹಳ) ಗುಡ್ಡ ಬಾಂದುಗಳು -!----ಕಲ್ಲುಗಳು ----ನೀರು ಹರಿಯುವ ದಿಕ್ಕ --> ಬಾವಿ 0 ಒಂದು ಕಪಿಲೆ ಬಾವಿ 0 ದೊಡ್ಡ ಮರಗಳು 999 ಇತರೆ (ಕುರುಚಲು) ಗಿಡಗಳು ಈಚಲು ಮರಗಳು 888

TOPO MAP (PART) SHOWING THE AREA OVER AN EXTENT OF 15.981HA.( 39.489ACRES.) IDENTIFIED FOR COMPENSATORY AFFORESTATION IN LIEU OF APPROACH ROAD, TRANSMISSION LINE, WATER PIPE LINE & DOWNHILL PIPE CONVEYOR FOR RAMA IRON ORE MINE OF M/S JSW STEEL LIMITED IN HALBHAVI VILLAGE, LINGASUGUR TALUK, RAICHUR DISTRICT.

#### LEGEND

Area earmarked as CA land by M/s. JSW Steel Ltd. over an extent of 15.981 ha. (39.489 acres) in lieu of Approach road, Transmission line, Water pipe line & Downhill pipe conveyor in Halbhavi Village, Lingasugur Taluk, Raichur district .

Corner points of Sy.No.

Road

Nalla (seasonal)

| -  |              |           |
|----|--------------|-----------|
| P  | S CO ORDINA  | TES OF    |
| 14 | 43(PART),DAT | UM WGS 84 |
| )  | LATITUDE     | LONGITUDE |
|    | 16.23028     | 76.41021  |
|    | 16.22926     | 76.41023  |
|    | 16.23085     | 76.41049  |
|    | 16.23142     | 76.41078  |
|    | 16.23183     | 76.41180  |
|    | 16.23313     | 76.41320  |
|    | 16.23162     | 76.41380  |
|    | 16.23076     | 76.41413  |
|    |              |           |

### **GPS CO ORDINATES OF** SY.NO.139, DATUM WGS 84 POINT ID LATITUDE LONGITUDE

| EATTODE  | LONGHODE |
|----------|----------|
| 16.23301 | 76.41944 |
| 16.23313 | 76.41695 |
| 16.23542 | 76.41644 |
| 16.23765 | 76.41854 |