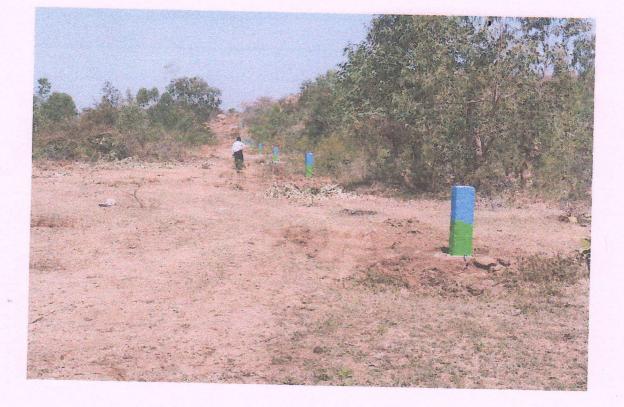

| ** | * | * | * | * | * |  |
|----|---|---|---|---|---|--|

| S1.<br>No | Conditions                                                                                                                                                                                                                                                                                                                                                                                                                                                                                                                                                                | Completions                                                                                                                                                                                                                                |
|-----------|---------------------------------------------------------------------------------------------------------------------------------------------------------------------------------------------------------------------------------------------------------------------------------------------------------------------------------------------------------------------------------------------------------------------------------------------------------------------------------------------------------------------------------------------------------------------------|--------------------------------------------------------------------------------------------------------------------------------------------------------------------------------------------------------------------------------------------|
| 1         | The legal status of forest land shall remain unchanged.                                                                                                                                                                                                                                                                                                                                                                                                                                                                                                                   | Remain, unchanged.                                                                                                                                                                                                                         |
| 2         | The boundary of the forest land to be diverted shall be<br>suitable demarcated on ground at cost of User Agency<br>as per the directions of concerned Divisional Forest<br>officer.                                                                                                                                                                                                                                                                                                                                                                                       | Demarcation of the proposal<br>forest area has been carried out<br>by user agency erecting cement<br>concrete poles at an interval of<br>20 Mtr apart photo copy<br>enclosed. (Annexure-1)                                                 |
| 3         | The non-forest land proposed for CA over an extent of<br>9.21 ha, at Sy. No.172, Goudagera village, Balichakra<br>Hobli, Yadgir Taluk & District, shall be transferred<br>and mutated in the name of Forest Department and<br>notified as RF/PF prior to Stage-II approval. A copy of<br>the original notification declaring the non-forest land<br>under section 4 or section 29 of the India Forest Act,<br>1927, or under the relevant section of the State Forest<br>Act as the case may be, will be submitted by the State<br>Government prior to stage-II approval. | The non forest land for CA of<br>9.21 ha at Sy.No.172, Goudagera<br>village, Balichakra Hobli, Yadgir<br>Taluka & District has been<br>transferred in the name of Forest<br>Department. RTC & Mutation<br>copy are enclosed at(Annexure-2) |
| 4         | The cost of raising Compensatory Afforestation over<br>an extent of 9.21 ha. of Government land in<br>Sy.No.172, Goudagera village, Balichakra Hobli,<br>Yadgir Taluk & District, shall be realized from user<br>agency.                                                                                                                                                                                                                                                                                                                                                  | An amount of <b>Rs. 1,46,71,530/</b> -<br>has been remitted to CAMPA<br>Head account on 11.01.2021.<br>(Annexure-3)                                                                                                                        |
| 5         | The state Government shall charge the Net Present<br>Value of diverted forest land of 4.6038 ha. From the<br>user agency as per the orders of the Hon'ble Supreme<br>Court dated 28.03.2008 and 09.05.2008 in IA<br>Nos.826 in 566 with related IA's in writ Petition (Civil)<br>No.202/1995.                                                                                                                                                                                                                                                                             | An amount of <b>Rs. 36,96,851/-</b><br>has been remitted to CAMPA<br>Head account on 11.012021 on<br>11.01.2021 (Annexure-3)                                                                                                               |

\*\*\*\*\*\*

The demarcation of the proposed forest area has been carried out by erecting cement concrete pillars duly numbered at an interval of 20 meters at the cost of our department.

> Yours Faithfully Executive Engineer National Highway Division Kalaburagi