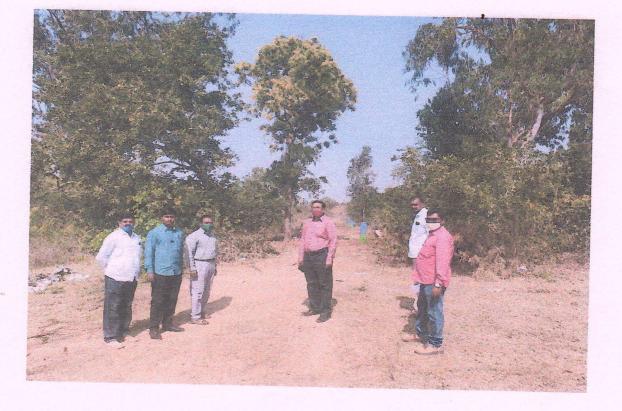

| ** | * | * | * | * | * |  |
|----|---|---|---|---|---|--|

| S1.<br>No | Conditions                                                                                                                                                                                                                                                                                                                                                                                                                                                                                                                                                                | Completions                                                                                                                                                                                                                                |
|-----------|---------------------------------------------------------------------------------------------------------------------------------------------------------------------------------------------------------------------------------------------------------------------------------------------------------------------------------------------------------------------------------------------------------------------------------------------------------------------------------------------------------------------------------------------------------------------------|--------------------------------------------------------------------------------------------------------------------------------------------------------------------------------------------------------------------------------------------|
| 1         | The legal status of forest land shall remain unchanged.                                                                                                                                                                                                                                                                                                                                                                                                                                                                                                                   | Remain, unchanged.                                                                                                                                                                                                                         |
| 2         | The boundary of the forest land to be diverted shall be<br>suitable demarcated on ground at cost of User Agency<br>as per the directions of concerned Divisional Forest<br>officer.                                                                                                                                                                                                                                                                                                                                                                                       | Demarcation of the proposal<br>forest area has been carried out<br>by user agency erecting cement<br>concrete poles at an interval of<br>20 Mtr apart photo copy<br>enclosed. (Annexure-1)                                                 |
| 3         | The non-forest land proposed for CA over an extent of<br>9.21 ha, at Sy. No.172, Goudagera village, Balichakra<br>Hobli, Yadgir Taluk & District, shall be transferred<br>and mutated in the name of Forest Department and<br>notified as RF/PF prior to Stage-II approval. A copy of<br>the original notification declaring the non-forest land<br>under section 4 or section 29 of the India Forest Act,<br>1927, or under the relevant section of the State Forest<br>Act as the case may be, will be submitted by the State<br>Government prior to stage-II approval. | The non forest land for CA of<br>9.21 ha at Sy.No.172, Goudagera<br>village, Balichakra Hobli, Yadgir<br>Taluka & District has been<br>transferred in the name of Forest<br>Department. RTC & Mutation<br>copy are enclosed at(Annexure-2) |
| 4         | The cost of raising Compensatory Afforestation over<br>an extent of 9.21 ha. of Government land in<br>Sy.No.172, Goudagera village, Balichakra Hobli,<br>Yadgir Taluk & District, shall be realized from user<br>agency.                                                                                                                                                                                                                                                                                                                                                  | An amount of <b>Rs. 1,46,71,530/</b> -<br>has been remitted to CAMPA<br>Head account on 11.01.2021.<br>(Annexure-3)                                                                                                                        |
| 5         | The state Government shall charge the Net Present<br>Value of diverted forest land of 4.6038 ha. From the<br>user agency as per the orders of the Hon'ble Supreme<br>Court dated 28.03.2008 and 09.05.2008 in IA<br>Nos.826 in 566 with related IA's in writ Petition (Civil)<br>No.202/1995.                                                                                                                                                                                                                                                                             | An amount of <b>Rs. 36,96,851/-</b><br>has been remitted to CAMPA<br>Head account on 11.012021 on<br>11.01.2021 (Annexure-3)                                                                                                               |

\*\*\*\*\*\*

The demarcation of the proposed forest area has been carried out by erecting cement concrete pillars duly numbered at an interval of 20 meters at the cost of our department.

> Yours Faithfully Executive Engineer National Highway Division Kalaburagi