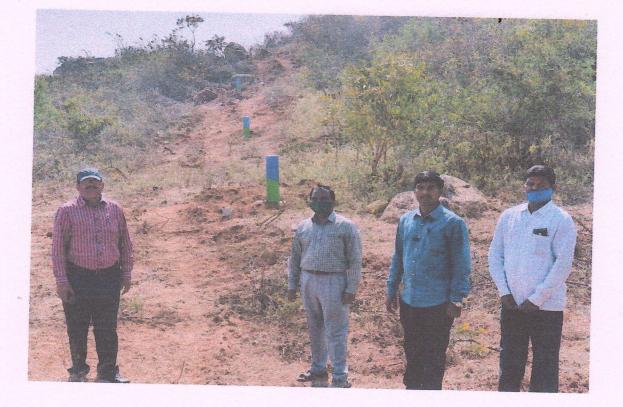

| ** | * | * | * | * | * |  |
|----|---|---|---|---|---|--|

| S1.<br>No | Conditions                                                                                                                                                                                                                                                                                                                                                                                                                                                                                                                                                                | Completions                                                                                                                                                                                                                                |
|-----------|---------------------------------------------------------------------------------------------------------------------------------------------------------------------------------------------------------------------------------------------------------------------------------------------------------------------------------------------------------------------------------------------------------------------------------------------------------------------------------------------------------------------------------------------------------------------------|--------------------------------------------------------------------------------------------------------------------------------------------------------------------------------------------------------------------------------------------|
| 1         | The legal status of forest land shall remain unchanged.                                                                                                                                                                                                                                                                                                                                                                                                                                                                                                                   | Remain, unchanged.                                                                                                                                                                                                                         |
| 2         | The boundary of the forest land to be diverted shall be<br>suitable demarcated on ground at cost of User Agency<br>as per the directions of concerned Divisional Forest<br>officer.                                                                                                                                                                                                                                                                                                                                                                                       | Demarcation of the proposal<br>forest area has been carried out<br>by user agency erecting cement<br>concrete poles at an interval of<br>20 Mtr apart photo copy<br>enclosed. (Annexure-1)                                                 |
| 3         | The non-forest land proposed for CA over an extent of<br>9.21 ha, at Sy. No.172, Goudagera village, Balichakra<br>Hobli, Yadgir Taluk & District, shall be transferred<br>and mutated in the name of Forest Department and<br>notified as RF/PF prior to Stage-II approval. A copy of<br>the original notification declaring the non-forest land<br>under section 4 or section 29 of the India Forest Act,<br>1927, or under the relevant section of the State Forest<br>Act as the case may be, will be submitted by the State<br>Government prior to stage-II approval. | The non forest land for CA of<br>9.21 ha at Sy.No.172, Goudagera<br>village, Balichakra Hobli, Yadgir<br>Taluka & District has been<br>transferred in the name of Forest<br>Department. RTC & Mutation<br>copy are enclosed at(Annexure-2) |
| 4         | The cost of raising Compensatory Afforestation over<br>an extent of 9.21 ha. of Government land in<br>Sy.No.172, Goudagera village, Balichakra Hobli,<br>Yadgir Taluk & District, shall be realized from user<br>agency.                                                                                                                                                                                                                                                                                                                                                  | An amount of <b>Rs. 1,46,71,530/</b> -<br>has been remitted to CAMPA<br>Head account on 11.01.2021.<br>(Annexure-3)                                                                                                                        |
| 5         | The state Government shall charge the Net Present<br>Value of diverted forest land of 4.6038 ha. From the<br>user agency as per the orders of the Hon'ble Supreme<br>Court dated 28.03.2008 and 09.05.2008 in IA<br>Nos.826 in 566 with related IA's in writ Petition (Civil)<br>No.202/1995.                                                                                                                                                                                                                                                                             | An amount of <b>Rs. 36,96,851/-</b><br>has been remitted to CAMPA<br>Head account on 11.012021 on<br>11.01.2021 (Annexure-3)                                                                                                               |

\*\*\*\*\*\*

The demarcation of the proposed forest area has been carried out by erecting cement concrete pillars duly numbered at an interval of 20 meters at the cost of our department.

> Yours Faithfully Executive Engineer National Highway Division Kalaburagi