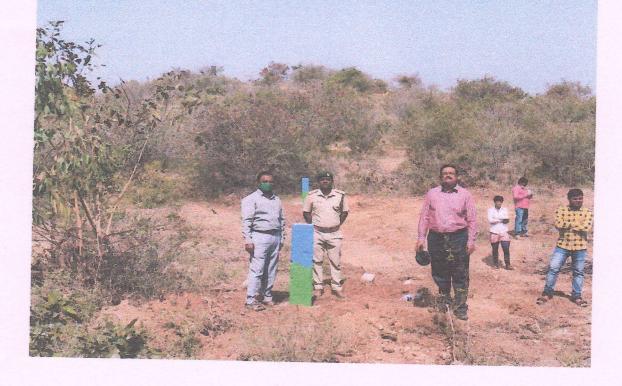

| ** | * | * | * | * | * |  |
|----|---|---|---|---|---|--|

| S1.<br>No | Conditions                                                                                                                                                                                                                                                                                                                                                                                                                                                                                                                                                                | Completions                                                                                                                                                                                                                                |
|-----------|---------------------------------------------------------------------------------------------------------------------------------------------------------------------------------------------------------------------------------------------------------------------------------------------------------------------------------------------------------------------------------------------------------------------------------------------------------------------------------------------------------------------------------------------------------------------------|--------------------------------------------------------------------------------------------------------------------------------------------------------------------------------------------------------------------------------------------|
| 1         | The legal status of forest land shall remain unchanged.                                                                                                                                                                                                                                                                                                                                                                                                                                                                                                                   | Remain, unchanged.                                                                                                                                                                                                                         |
| 2         | The boundary of the forest land to be diverted shall be<br>suitable demarcated on ground at cost of User Agency<br>as per the directions of concerned Divisional Forest<br>officer.                                                                                                                                                                                                                                                                                                                                                                                       | Demarcation of the proposal<br>forest area has been carried out<br>by user agency erecting cement<br>concrete poles at an interval of<br>20 Mtr apart photo copy<br>enclosed. (Annexure-1)                                                 |
| 3         | The non-forest land proposed for CA over an extent of<br>9.21 ha, at Sy. No.172, Goudagera village, Balichakra<br>Hobli, Yadgir Taluk & District, shall be transferred<br>and mutated in the name of Forest Department and<br>notified as RF/PF prior to Stage-II approval. A copy of<br>the original notification declaring the non-forest land<br>under section 4 or section 29 of the India Forest Act,<br>1927, or under the relevant section of the State Forest<br>Act as the case may be, will be submitted by the State<br>Government prior to stage-II approval. | The non forest land for CA of<br>9.21 ha at Sy.No.172, Goudagera<br>village, Balichakra Hobli, Yadgir<br>Taluka & District has been<br>transferred in the name of Forest<br>Department. RTC & Mutation<br>copy are enclosed at(Annexure-2) |
| 4         | The cost of raising Compensatory Afforestation over<br>an extent of 9.21 ha. of Government land in<br>Sy.No.172, Goudagera village, Balichakra Hobli,<br>Yadgir Taluk & District, shall be realized from user<br>agency.                                                                                                                                                                                                                                                                                                                                                  | An amount of <b>Rs. 1,46,71,530/</b> -<br>has been remitted to CAMPA<br>Head account on 11.01.2021.<br>(Annexure-3)                                                                                                                        |
| 5         | The state Government shall charge the Net Present<br>Value of diverted forest land of 4.6038 ha. From the<br>user agency as per the orders of the Hon'ble Supreme<br>Court dated 28.03.2008 and 09.05.2008 in IA<br>Nos.826 in 566 with related IA's in writ Petition (Civil)<br>No.202/1995.                                                                                                                                                                                                                                                                             | An amount of <b>Rs. 36,96,851/-</b><br>has been remitted to CAMPA<br>Head account on 11.012021 on<br>11.01.2021 (Annexure-3)                                                                                                               |

\*\*\*\*\*\*

The demarcation of the proposed forest area has been carried out by erecting cement concrete pillars duly numbered at an interval of 20 meters at the cost of our department.

> Yours Faithfully Executive Engineer National Highway Division Kalaburagi