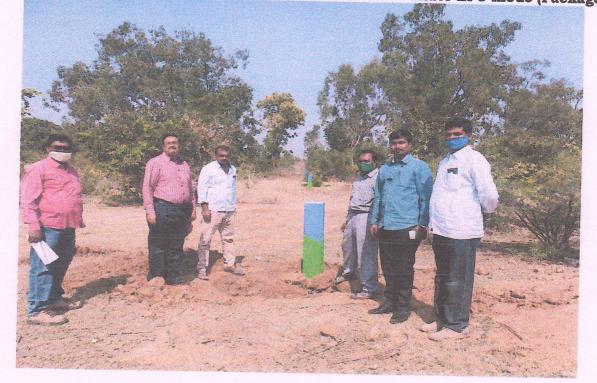

| ** | * | * | * | * | * |  |
|----|---|---|---|---|---|--|

| S1.<br>No | Conditions                                                                                                                                                                                                                                                                                                                                                                                                                                                                                                                                                                | Completions                                                                                                                                                                                                                                |
|-----------|---------------------------------------------------------------------------------------------------------------------------------------------------------------------------------------------------------------------------------------------------------------------------------------------------------------------------------------------------------------------------------------------------------------------------------------------------------------------------------------------------------------------------------------------------------------------------|--------------------------------------------------------------------------------------------------------------------------------------------------------------------------------------------------------------------------------------------|
| 1         | The legal status of forest land shall remain unchanged.                                                                                                                                                                                                                                                                                                                                                                                                                                                                                                                   | Remain, unchanged.                                                                                                                                                                                                                         |
| 2         | The boundary of the forest land to be diverted shall be<br>suitable demarcated on ground at cost of User Agency<br>as per the directions of concerned Divisional Forest<br>officer.                                                                                                                                                                                                                                                                                                                                                                                       | Demarcation of the proposal<br>forest area has been carried out<br>by user agency erecting cement<br>concrete poles at an interval of<br>20 Mtr apart photo copy<br>enclosed. (Annexure-1)                                                 |
| 3         | The non-forest land proposed for CA over an extent of<br>9.21 ha, at Sy. No.172, Goudagera village, Balichakra<br>Hobli, Yadgir Taluk & District, shall be transferred<br>and mutated in the name of Forest Department and<br>notified as RF/PF prior to Stage-II approval. A copy of<br>the original notification declaring the non-forest land<br>under section 4 or section 29 of the India Forest Act,<br>1927, or under the relevant section of the State Forest<br>Act as the case may be, will be submitted by the State<br>Government prior to stage-II approval. | The non forest land for CA of<br>9.21 ha at Sy.No.172, Goudagera<br>village, Balichakra Hobli, Yadgir<br>Taluka & District has been<br>transferred in the name of Forest<br>Department. RTC & Mutation<br>copy are enclosed at(Annexure-2) |
| 4         | The cost of raising Compensatory Afforestation over<br>an extent of 9.21 ha. of Government land in<br>Sy.No.172, Goudagera village, Balichakra Hobli,<br>Yadgir Taluk & District, shall be realized from user<br>agency.                                                                                                                                                                                                                                                                                                                                                  | An amount of <b>Rs. 1,46,71,530/</b> -<br>has been remitted to CAMPA<br>Head account on 11.01.2021.<br>(Annexure-3)                                                                                                                        |
| 5         | The state Government shall charge the Net Present<br>Value of diverted forest land of 4.6038 ha. From the<br>user agency as per the orders of the Hon'ble Supreme<br>Court dated 28.03.2008 and 09.05.2008 in IA<br>Nos.826 in 566 with related IA's in writ Petition (Civil)<br>No.202/1995.                                                                                                                                                                                                                                                                             | An amount of <b>Rs. 36,96,851/-</b><br>has been remitted to CAMPA<br>Head account on 11.012021 on<br>11.01.2021 (Annexure-3)                                                                                                               |

\*\*\*\*\*\*

The demarcation of the proposed forest area has been carried out by erecting cement concrete pillars duly numbered at an interval of 20 meters at the cost of our department.

> Yours Faithfully Executive Engineer National Highway Division Kalaburagi