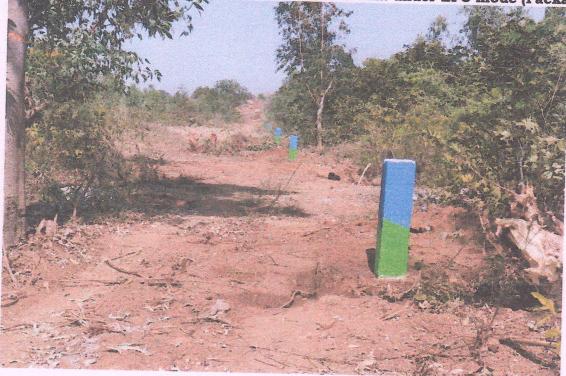

| ** | * | * | * | * | * |  |
|----|---|---|---|---|---|--|

| S1.<br>No | Conditions                                                                                                                                                                                                                                                                                                                                                                                                                                                                                                                                                                | Completions                                                                                                                                                                                                                                |
|-----------|---------------------------------------------------------------------------------------------------------------------------------------------------------------------------------------------------------------------------------------------------------------------------------------------------------------------------------------------------------------------------------------------------------------------------------------------------------------------------------------------------------------------------------------------------------------------------|--------------------------------------------------------------------------------------------------------------------------------------------------------------------------------------------------------------------------------------------|
| 1         | The legal status of forest land shall remain unchanged.                                                                                                                                                                                                                                                                                                                                                                                                                                                                                                                   | Remain, unchanged.                                                                                                                                                                                                                         |
| 2         | The boundary of the forest land to be diverted shall be<br>suitable demarcated on ground at cost of User Agency<br>as per the directions of concerned Divisional Forest<br>officer.                                                                                                                                                                                                                                                                                                                                                                                       | Demarcation of the proposal<br>forest area has been carried out<br>by user agency erecting cement<br>concrete poles at an interval of<br>20 Mtr apart photo copy<br>enclosed. (Annexure-1)                                                 |
| 3         | The non-forest land proposed for CA over an extent of<br>9.21 ha, at Sy. No.172, Goudagera village, Balichakra<br>Hobli, Yadgir Taluk & District, shall be transferred<br>and mutated in the name of Forest Department and<br>notified as RF/PF prior to Stage-II approval. A copy of<br>the original notification declaring the non-forest land<br>under section 4 or section 29 of the India Forest Act,<br>1927, or under the relevant section of the State Forest<br>Act as the case may be, will be submitted by the State<br>Government prior to stage-II approval. | The non forest land for CA of<br>9.21 ha at Sy.No.172, Goudagera<br>village, Balichakra Hobli, Yadgir<br>Taluka & District has been<br>transferred in the name of Forest<br>Department. RTC & Mutation<br>copy are enclosed at(Annexure-2) |
| 4         | The cost of raising Compensatory Afforestation over<br>an extent of 9.21 ha. of Government land in<br>Sy.No.172, Goudagera village, Balichakra Hobli,<br>Yadgir Taluk & District, shall be realized from user<br>agency.                                                                                                                                                                                                                                                                                                                                                  | An amount of <b>Rs. 1,46,71,530/</b> -<br>has been remitted to CAMPA<br>Head account on 11.01.2021.<br>(Annexure-3)                                                                                                                        |
| 5         | The state Government shall charge the Net Present<br>Value of diverted forest land of 4.6038 ha. From the<br>user agency as per the orders of the Hon'ble Supreme<br>Court dated 28.03.2008 and 09.05.2008 in IA<br>Nos.826 in 566 with related IA's in writ Petition (Civil)<br>No.202/1995.                                                                                                                                                                                                                                                                             | An amount of <b>Rs. 36,96,851/-</b><br>has been remitted to CAMPA<br>Head account on 11.012021 on<br>11.01.2021 (Annexure-3)                                                                                                               |

\*\*\*\*\*\*

The demarcation of the proposed forest area has been carried out by erecting cement concrete pillars duly numbered at an interval of 20 meters at the cost of our department.

> Yours Faithfully Executive Engineer National Highway Division Kalaburagi