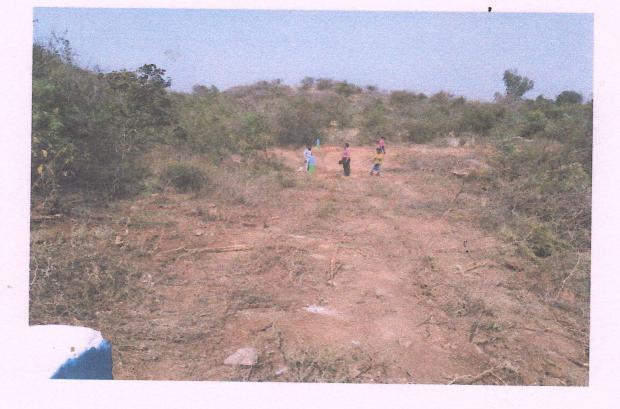

| ** | * | * | * | * | * |  |
|----|---|---|---|---|---|--|

| S1.<br>No | Conditions                                                                                                                                                                                                                                                                                                                                                                                                                                                                                                                                                                | Completions                                                                                                                                                                                                                                |
|-----------|---------------------------------------------------------------------------------------------------------------------------------------------------------------------------------------------------------------------------------------------------------------------------------------------------------------------------------------------------------------------------------------------------------------------------------------------------------------------------------------------------------------------------------------------------------------------------|--------------------------------------------------------------------------------------------------------------------------------------------------------------------------------------------------------------------------------------------|
| 1         | The legal status of forest land shall remain unchanged.                                                                                                                                                                                                                                                                                                                                                                                                                                                                                                                   | Remain, unchanged.                                                                                                                                                                                                                         |
| 2         | The boundary of the forest land to be diverted shall be<br>suitable demarcated on ground at cost of User Agency<br>as per the directions of concerned Divisional Forest<br>officer.                                                                                                                                                                                                                                                                                                                                                                                       | Demarcation of the proposal<br>forest area has been carried out<br>by user agency erecting cement<br>concrete poles at an interval of<br>20 Mtr apart photo copy<br>enclosed. (Annexure-1)                                                 |
| 3         | The non-forest land proposed for CA over an extent of<br>9.21 ha, at Sy. No.172, Goudagera village, Balichakra<br>Hobli, Yadgir Taluk & District, shall be transferred<br>and mutated in the name of Forest Department and<br>notified as RF/PF prior to Stage-II approval. A copy of<br>the original notification declaring the non-forest land<br>under section 4 or section 29 of the India Forest Act,<br>1927, or under the relevant section of the State Forest<br>Act as the case may be, will be submitted by the State<br>Government prior to stage-II approval. | The non forest land for CA of<br>9.21 ha at Sy.No.172, Goudagera<br>village, Balichakra Hobli, Yadgir<br>Taluka & District has been<br>transferred in the name of Forest<br>Department. RTC & Mutation<br>copy are enclosed at(Annexure-2) |
| 4         | The cost of raising Compensatory Afforestation over<br>an extent of 9.21 ha. of Government land in<br>Sy.No.172, Goudagera village, Balichakra Hobli,<br>Yadgir Taluk & District, shall be realized from user<br>agency.                                                                                                                                                                                                                                                                                                                                                  | An amount of <b>Rs. 1,46,71,530/</b> -<br>has been remitted to CAMPA<br>Head account on 11.01.2021.<br>(Annexure-3)                                                                                                                        |
| 5         | The state Government shall charge the Net Present<br>Value of diverted forest land of 4.6038 ha. From the<br>user agency as per the orders of the Hon'ble Supreme<br>Court dated 28.03.2008 and 09.05.2008 in IA<br>Nos.826 in 566 with related IA's in writ Petition (Civil)<br>No.202/1995.                                                                                                                                                                                                                                                                             | An amount of <b>Rs. 36,96,851/-</b><br>has been remitted to CAMPA<br>Head account on 11.012021 on<br>11.01.2021 (Annexure-3)                                                                                                               |