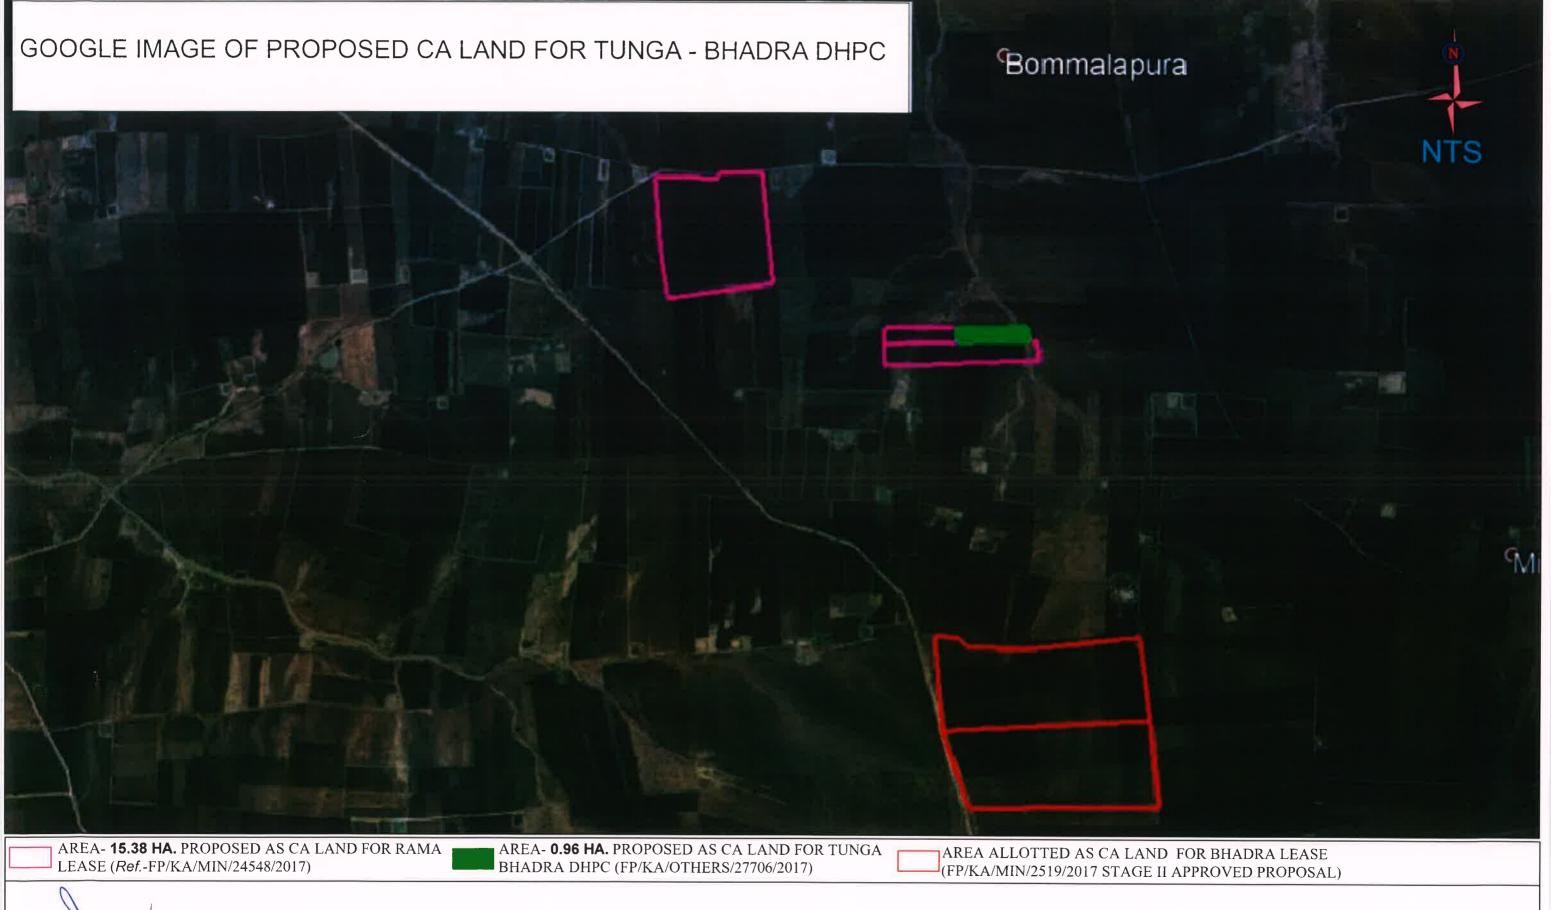

# VILLAGE MAP SHOWING THE AREA IDENTIFIED FOR COMPENSATORY AFFORESTATION OVER AN EXTENT OF 0.96 HA.

# TOPO MAP SHOWING THE AREA IDENTIFIED FOR COMPENSATORY AFFORESTATION OVER AN EXTENT OF 0.96 HA. AT AGASANURU VILLAGE, SIRUGUPPA TALUK, BALLARI DISTRICT IN LIEU OF TUNGA BHADRA DOWNHILL PIPE CONVEYOR (0.604HA) OF M/S JSW STEEL LTD., BALLARI

Topo -Sheet No. D43F2(57E/2) INDEX

AREA- 0.96 HA. PROPOSED AS CA LAND FOR TUNGA BHADRA AREA- 15.38 HA. PROPOSED AS CA LAND FOR RAMA LEASE

(FP/KA/MIN/25219/2017 STAGE II APPROVED PROPOSAL)

| D IDENTIFIED IN AGASANURU VILLAGE |                                                                      |                                                                                                                                                                                                                                                                                                                           |                                                                                                                                                                                                                                                                                                                                                                                                                        |  |  |
|-----------------------------------|----------------------------------------------------------------------|---------------------------------------------------------------------------------------------------------------------------------------------------------------------------------------------------------------------------------------------------------------------------------------------------------------------------|------------------------------------------------------------------------------------------------------------------------------------------------------------------------------------------------------------------------------------------------------------------------------------------------------------------------------------------------------------------------------------------------------------------------|--|--|
|                                   | Given for Project in Ha.                                             |                                                                                                                                                                                                                                                                                                                           | Extent                                                                                                                                                                                                                                                                                                                                                                                                                 |  |  |
|                                   | -                                                                    | _                                                                                                                                                                                                                                                                                                                         | given in                                                                                                                                                                                                                                                                                                                                                                                                               |  |  |
| 2                                 | Parma La aca                                                         |                                                                                                                                                                                                                                                                                                                           | 11.34                                                                                                                                                                                                                                                                                                                                                                                                                  |  |  |
| 2                                 |                                                                      | 17)                                                                                                                                                                                                                                                                                                                       | 2.99                                                                                                                                                                                                                                                                                                                                                                                                                   |  |  |
| 4                                 |                                                                      |                                                                                                                                                                                                                                                                                                                           | 1.05                                                                                                                                                                                                                                                                                                                                                                                                                   |  |  |
|                                   | •                                                                    |                                                                                                                                                                                                                                                                                                                           | 0.96                                                                                                                                                                                                                                                                                                                                                                                                                   |  |  |
| 1                                 | FP/KA/Others/27706/2                                                 | 017)                                                                                                                                                                                                                                                                                                                      | 0.50                                                                                                                                                                                                                                                                                                                                                                                                                   |  |  |
|                                   | Bhadra Lease<br>(FP/KA/MIN/25219/2017<br>Stage II approved Proposal) |                                                                                                                                                                                                                                                                                                                           | 15.47                                                                                                                                                                                                                                                                                                                                                                                                                  |  |  |
| B                                 |                                                                      |                                                                                                                                                                                                                                                                                                                           | 14.75                                                                                                                                                                                                                                                                                                                                                                                                                  |  |  |
|                                   |                                                                      |                                                                                                                                                                                                                                                                                                                           | 0.11                                                                                                                                                                                                                                                                                                                                                                                                                   |  |  |
|                                   |                                                                      | 46.67                                                                                                                                                                                                                                                                                                                     |                                                                                                                                                                                                                                                                                                                                                                                                                        |  |  |
| 'A(I                              | PART) 0.96 HA                                                        |                                                                                                                                                                                                                                                                                                                           |                                                                                                                                                                                                                                                                                                                                                                                                                        |  |  |
|                                   | PROJECTION:UTM,ZO                                                    | NE:4                                                                                                                                                                                                                                                                                                                      | 3 NORTH                                                                                                                                                                                                                                                                                                                                                                                                                |  |  |
| )E                                | NORTHING(m.)                                                         | EAS                                                                                                                                                                                                                                                                                                                       | TING(m.)                                                                                                                                                                                                                                                                                                                                                                                                               |  |  |
| 16165.5736 15.6832350             |                                                                      | 77.0                                                                                                                                                                                                                                                                                                                      | 1689264                                                                                                                                                                                                                                                                                                                                                                                                                |  |  |
| 16157.6458 15.68363               |                                                                      | 77.0                                                                                                                                                                                                                                                                                                                      | 1682246                                                                                                                                                                                                                                                                                                                                                                                                                |  |  |
| 96                                | 15.68360481                                                          | 77.                                                                                                                                                                                                                                                                                                                       | 0148302                                                                                                                                                                                                                                                                                                                                                                                                                |  |  |
| .27                               | 15.68319066                                                          | 77.0                                                                                                                                                                                                                                                                                                                      | 1482757                                                                                                                                                                                                                                                                                                                                                                                                                |  |  |
|                                   | /A(I                                                                 | Given for Project in H<br>Rama Lease<br>(FP/KA/MIN/24548/20)<br>Tunga Bhadra DHPC<br>(FP/KA/Others/27706/2)<br>Bhadra Lease<br>(FP/KA/MIN/25219/20)<br>Stage II approved Propo<br>Stage II approved Propo<br>A(PART) 0.96 HA<br>PROJECTION:UTM,ZO<br>DE NORTHING(m.)<br>736 15.68323504<br>15.68361831<br>596 15.68360481 | Given for Project in Ha.           Rama Lease<br>(FP/KA/MIN/24548/2017)           Tunga Bhadra DHPC<br>(FP/KA/Others/27706/2017)           Bhadra Lease<br>(FP/KA/MIN/25219/2017<br>Stage II approved Proposal)           A(PART) 0.96 HA           PROJECTION:UTM,ZONE:4           DE           NORTHING(m.)         EAS           736         15.68361831         77.0           58         15.68360481         77.0 |  |  |

# GOOGLE MAP SHOWING THE AREA IDENTIFIED FOR COMPENSATORY AFFORESTATION OVER AN EXTENT OF 0.96 HA. AT AGASANURU VILLAGE, SIRUGUPPA TALUK, BALLARI DISTRICT IN LIEU OF TUNGA BHADRA DOWNHILL PIPE CONVEYOR (0.604HA) OF M/S JSW STEEL LTD., BALLARI