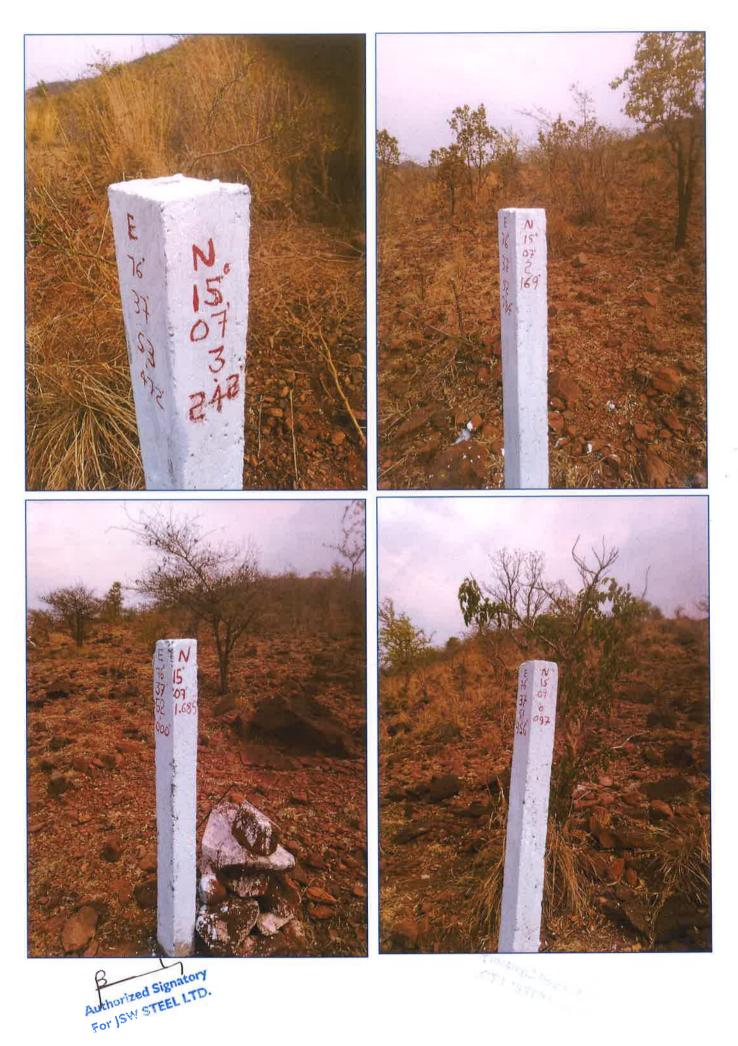

With respect to the above referred letter, M/s. JSW Steel Ltd., Torangallau has paid an amount of Rs. 6,66,212/- (Rupees Six Lakh Sixty six Thousand Two Hundred and Twelve Rupees Only) against application No. 19927706807 vide (RGTS) UTR No. VIJBH19058001617 towards Net Present Value (NPV) and Compensatory Afforestation (CA) for diversion of 0.604 ha of forest land in D.M Block Sy.No.121 of Bannihatti village of Sandur Taluk, Ballari Dist for establishing Downhill Pipe Conveyor (DPC) for Bhadra Iron Ore Mine M.L.No.2365 and Tunga Iron Ore Mine M.L.No.2366 in favor of M/s JSW Steel Ltd. Torangallu