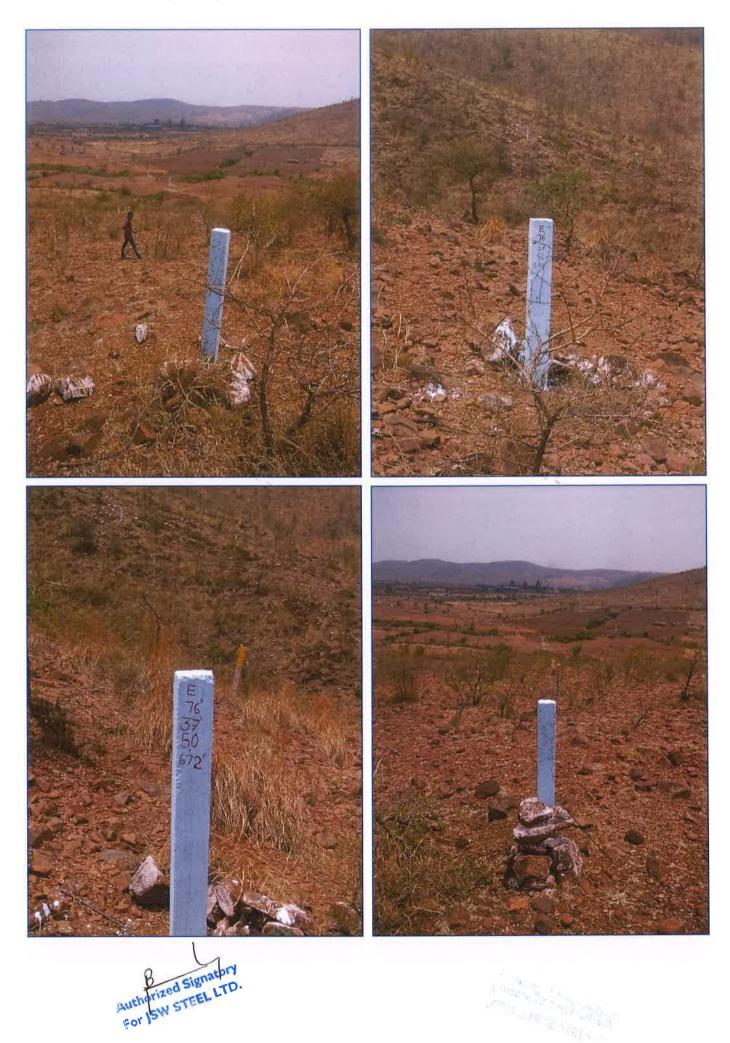

With respect to the above referred letter, M/s. JSW Steel Ltd., Torangallau has paid an amount of Rs. 6,66,212/- (Rupees Six Lakh Sixty six Thousand Two Hundred and Twelve Rupees Only) against application No. 19927706807 vide (RGTS) UTR No. VIJBH19058001617 towards Net Present Value (NPV) and Compensatory Afforestation (CA) for diversion of 0.604 ha of forest land in D.M Block Sy.No.121 of Bannihatti village of Sandur Taluk, Ballari Dist for establishing Downhill Pipe Conveyor (DPC) for Bhadra Iron Ore Mine M.L.No.2365 and Tunga Iron Ore Mine M.L.No.2366 in favor of M/s JSW Steel Ltd. Torangallu