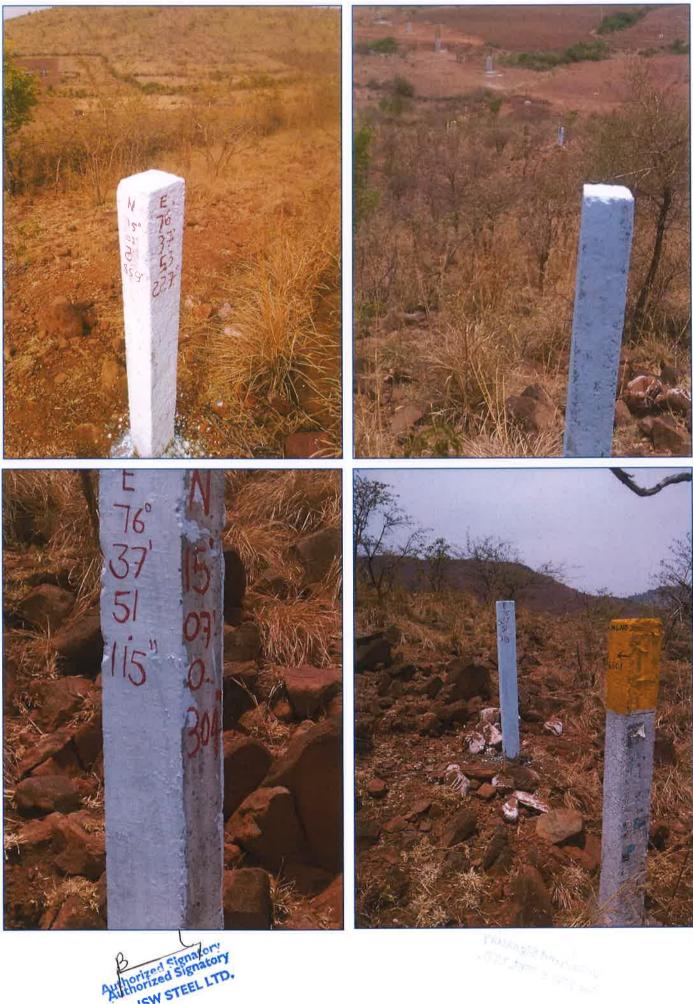

With respect to the above referred letter, M/s. JSW Steel Ltd., Torangallau has paid an amount of Rs. 6,66,212/- (Rupees Six Lakh Sixty six Thousand Two Hundred and Twelve Rupees Only) against application No. 19927706807 vide (RGTS) UTR No. VIJBH19058001617 towards Net Present Value (NPV) and Compensatory Afforestation (CA) for diversion of 0.604 ha of forest land in D.M Block Sy.No.121 of Bannihatti village of Sandur Taluk, Ballari Dist for establishing Downhill Pipe Conveyor (DPC) for Bhadra Iron Ore Mine M.L.No.2365 and Tunga Iron Ore Mine M.L.No.2366 in favor of M/s JSW Steel Ltd. Torangallu