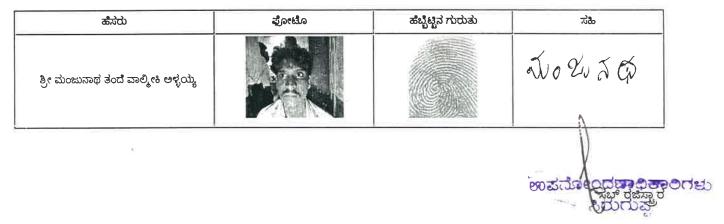

ಶ್ರೀ ಮಂಜುನಾಥ ತಂದೆ ವಾಲ್ಮೀಕಿ ಅಳ್ಳಯ್ಯ ಇವರಿಂದ ಹಾಜರ ಮಾಡಲ್ಪಟ್ಟಿದೆ

ಬರೆದುಕೊಟ್ಟಿದ್ದಾಗಿ ಒಪ್ಪಿರುತ್ತಾರೆ

| ಕ್ರಮ<br>ಸಂಖ್ಯೆ | ಹೆಸರು                                                                  | ಫೋಟೊ | ಹೆಬ್ಬೆಟ್ಟಿನ ಗುರುತು | ಸಹಿ               |
|----------------|------------------------------------------------------------------------|------|--------------------|-------------------|
| 1              | ಮಂಜುನಾಥ ತಂದೆ ವಾಲ್ಮೀಕಿ ಅಳ್ಳಯ್ಯ<br>ಉರುಫ್ ಸಣ್ಣ ಅಳ್ಳಯ್ಯ<br>(ಬರೆದುಕೊಡುವವರು) |      |                    | <i>310 21 1</i> # |