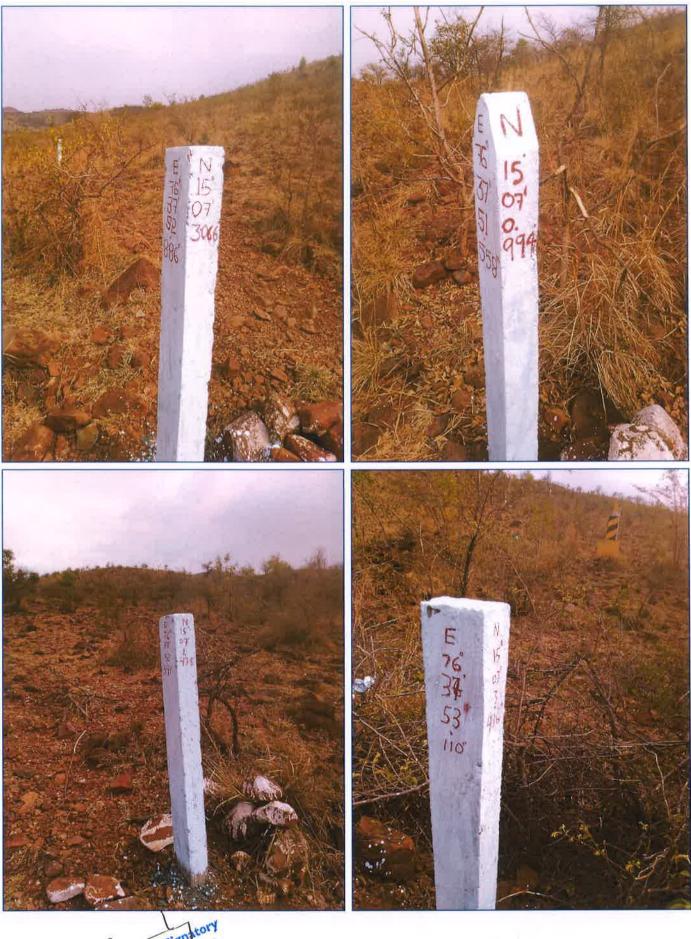

With respect to the above referred letter, M/s. JSW Steel Ltd., Torangallau has paid an amount of Rs. 6,66,212/- (Rupees Six Lakh Sixty six Thousand Two Hundred and Twelve Rupees Only) against application No. 19927706807 vide (RGTS) UTR No. VIJBH19058001617 towards Net Present Value (NPV) and Compensatory Afforestation (CA) for diversion of 0.604 ha of forest land in D.M Block Sy.No.121 of Bannihatti village of Sandur Taluk, Ballari Dist for establishing Downhill Pipe Conveyor (DPC) for Bhadra Iron Ore Mine M.L.No.2365 and Tunga Iron Ore Mine M.L.No.2366 in favor of M/s JSW Steel Ltd. Torangallu