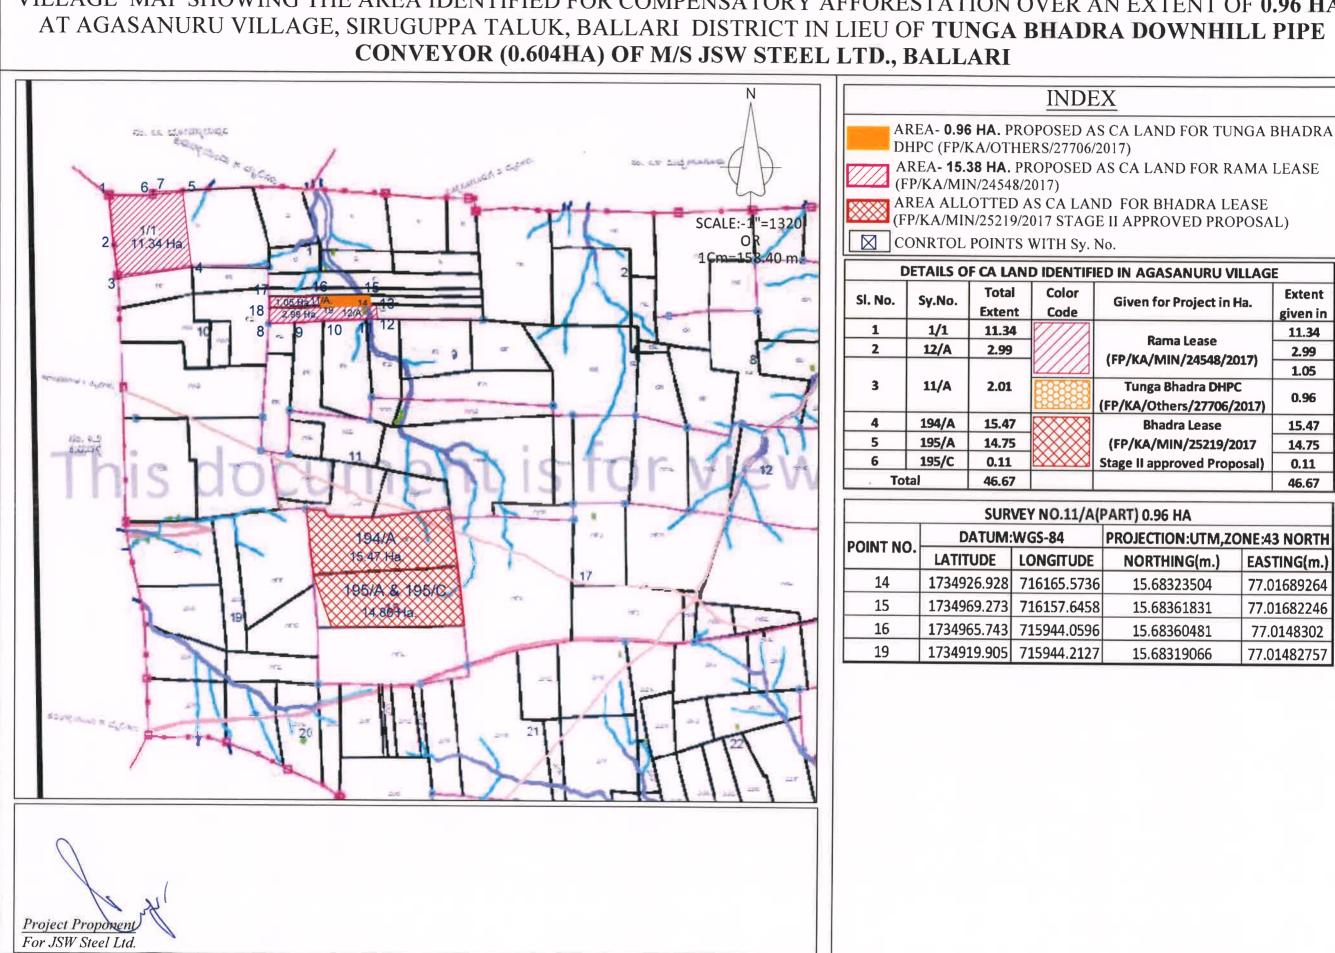

# VILLAGE MAP SHOWING THE AREA IDENTIFIED FOR COMPENSATORY AFFORESTATION OVER AN EXTENT OF 0.96 HA.

## **Annexure III**

| -                         |                                                |                    |  |  |  |  |  |
|---------------------------|------------------------------------------------|--------------------|--|--|--|--|--|
| FIED IN AGASANURU VILLAGE |                                                |                    |  |  |  |  |  |
|                           | Given for Project in Ha.                       | Extent<br>given in |  |  |  |  |  |
|                           | Rama Lease                                     | 11.34              |  |  |  |  |  |
|                           | (FP/KA/MIN/24548/2017)                         | 2.99               |  |  |  |  |  |
|                           |                                                | 1.05               |  |  |  |  |  |
|                           | Tunga Bhadra DHPC<br>(FP/KA/Others/27706/2017) | 0.96               |  |  |  |  |  |
|                           | Bhadra Lease                                   | 15.47              |  |  |  |  |  |
|                           | (FP/KA/MIN/25219/2017                          | 14.75              |  |  |  |  |  |
|                           | Stage II approved Proposal)                    | 0.11               |  |  |  |  |  |
|                           |                                                | 46.67              |  |  |  |  |  |

| A(I | A(PART) 0.96 HA   |             |  |  |  |
|-----|-------------------|-------------|--|--|--|
|     | PROJECTION:UTM,ZO | NE:43 NORTH |  |  |  |
| E   | NORTHING(m.)      | EASTING(m.) |  |  |  |
| 36  | 15.68323504       | 77.01689264 |  |  |  |
| 58  | 15.68361831       | 77.01682246 |  |  |  |
| 96  | 15.68360481       | 77.0148302  |  |  |  |
| 27  | 15.68319066       | 77.01482757 |  |  |  |