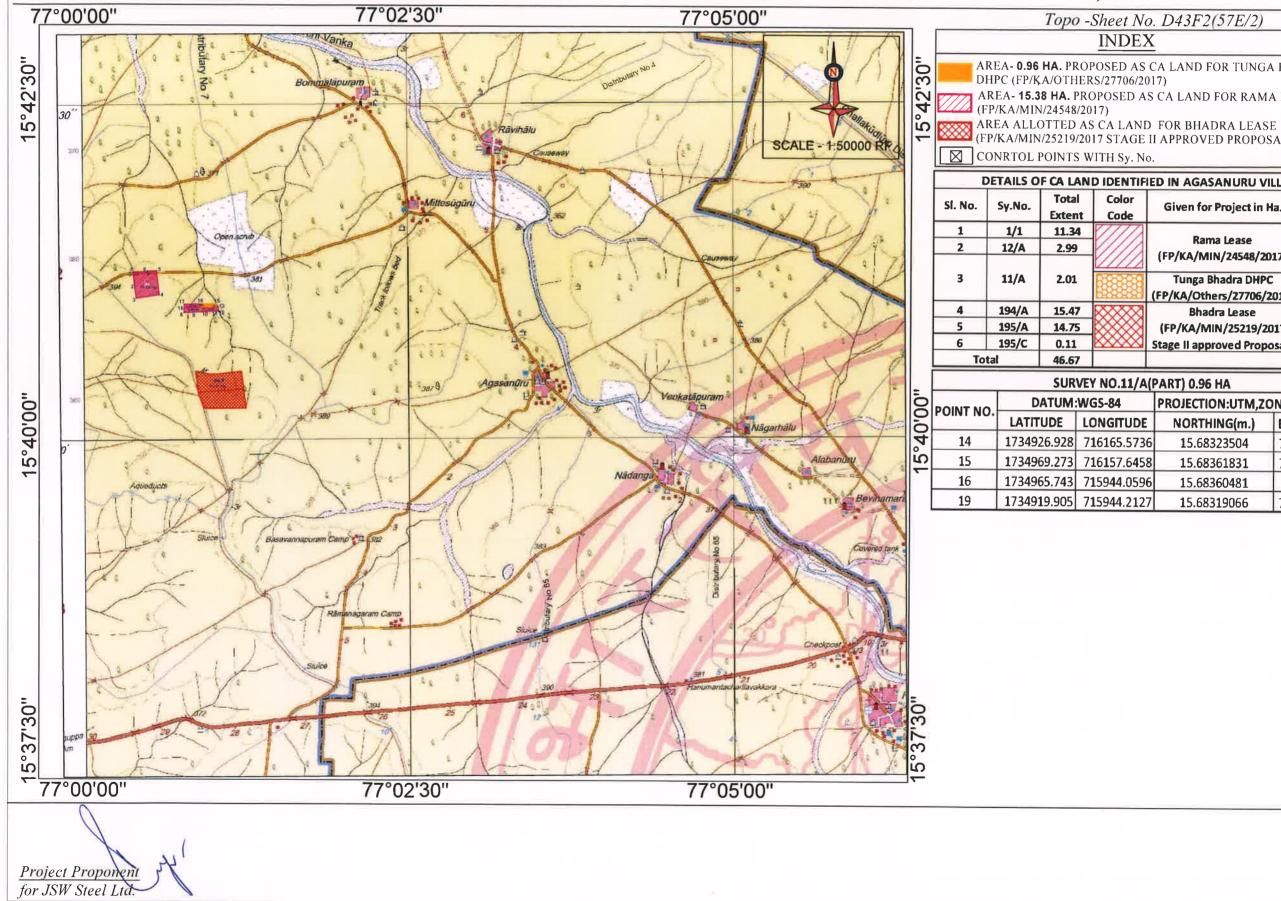

# TOPO MAP SHOWING THE AREA IDENTIFIED FOR COMPENSATORY AFFORESTATION OVER AN EXTENT OF 0.96 HA. AT AGASANURU VILLAGE, SIRUGUPPA TALUK, BALLARI DISTRICT IN LIEU OF TUNGA BHADRA DOWNHILL PIPE CONVEYOR (0.604HA) OF M/S JSW STEEL LTD., BALLARI

Topo -Sheet No. D43F2(57E/2) INDEX

AREA- 0.96 HA. PROPOSED AS CA LAND FOR TUNGA BHADRA AREA- 15.38 HA. PROPOSED AS CA LAND FOR RAMA LEASE

(FP/KA/MIN/25219/2017 STAGE II APPROVED PROPOSAL)

| D IDENTIFIED IN AGASANURU VILLAGE |                                                                      |                                                                                                                                                                                                                                                                                                                           |                                                                                                                                                                                                                                                                                                                                                                                                                        |  |  |
|-----------------------------------|----------------------------------------------------------------------|---------------------------------------------------------------------------------------------------------------------------------------------------------------------------------------------------------------------------------------------------------------------------------------------------------------------------|------------------------------------------------------------------------------------------------------------------------------------------------------------------------------------------------------------------------------------------------------------------------------------------------------------------------------------------------------------------------------------------------------------------------|--|--|
|                                   | Given for Project in Ha.                                             |                                                                                                                                                                                                                                                                                                                           | Extent                                                                                                                                                                                                                                                                                                                                                                                                                 |  |  |
|                                   | -                                                                    | _                                                                                                                                                                                                                                                                                                                         | given in                                                                                                                                                                                                                                                                                                                                                                                                               |  |  |
| 2                                 | Parma La aca                                                         |                                                                                                                                                                                                                                                                                                                           | 11.34                                                                                                                                                                                                                                                                                                                                                                                                                  |  |  |
| 2                                 |                                                                      | 17)                                                                                                                                                                                                                                                                                                                       | 2.99                                                                                                                                                                                                                                                                                                                                                                                                                   |  |  |
| 4                                 |                                                                      |                                                                                                                                                                                                                                                                                                                           | 1.05                                                                                                                                                                                                                                                                                                                                                                                                                   |  |  |
|                                   | •                                                                    |                                                                                                                                                                                                                                                                                                                           | 0.96                                                                                                                                                                                                                                                                                                                                                                                                                   |  |  |
| 1                                 | FP/KA/Others/27706/2                                                 | 017)                                                                                                                                                                                                                                                                                                                      | 0.50                                                                                                                                                                                                                                                                                                                                                                                                                   |  |  |
|                                   | Bhadra Lease<br>(FP/KA/MIN/25219/2017<br>Stage II approved Proposal) |                                                                                                                                                                                                                                                                                                                           | 15.47                                                                                                                                                                                                                                                                                                                                                                                                                  |  |  |
| B                                 |                                                                      |                                                                                                                                                                                                                                                                                                                           | 14.75                                                                                                                                                                                                                                                                                                                                                                                                                  |  |  |
|                                   |                                                                      |                                                                                                                                                                                                                                                                                                                           | 0.11                                                                                                                                                                                                                                                                                                                                                                                                                   |  |  |
|                                   |                                                                      | 46.67                                                                                                                                                                                                                                                                                                                     |                                                                                                                                                                                                                                                                                                                                                                                                                        |  |  |
| 'A(I                              | PART) 0.96 HA                                                        |                                                                                                                                                                                                                                                                                                                           |                                                                                                                                                                                                                                                                                                                                                                                                                        |  |  |
|                                   | PROJECTION:UTM,ZO                                                    | NE:4                                                                                                                                                                                                                                                                                                                      | 3 NORTH                                                                                                                                                                                                                                                                                                                                                                                                                |  |  |
| )E                                | NORTHING(m.)                                                         | EAS                                                                                                                                                                                                                                                                                                                       | TING(m.)                                                                                                                                                                                                                                                                                                                                                                                                               |  |  |
| 16165.5736 15.6832350             |                                                                      | 77.0                                                                                                                                                                                                                                                                                                                      | 1689264                                                                                                                                                                                                                                                                                                                                                                                                                |  |  |
| 16157.6458 15.68363               |                                                                      | 77.0                                                                                                                                                                                                                                                                                                                      | 1682246                                                                                                                                                                                                                                                                                                                                                                                                                |  |  |
| 96                                | 15.68360481                                                          | 77.                                                                                                                                                                                                                                                                                                                       | 0148302                                                                                                                                                                                                                                                                                                                                                                                                                |  |  |
| .27                               | 15.68319066                                                          | 77.0                                                                                                                                                                                                                                                                                                                      | 1482757                                                                                                                                                                                                                                                                                                                                                                                                                |  |  |
|                                   | /A(I                                                                 | Given for Project in H<br>Rama Lease<br>(FP/KA/MIN/24548/20)<br>Tunga Bhadra DHPC<br>(FP/KA/Others/27706/2)<br>Bhadra Lease<br>(FP/KA/MIN/25219/20)<br>Stage II approved Propo<br>Stage II approved Propo<br>A(PART) 0.96 HA<br>PROJECTION:UTM,ZO<br>DE NORTHING(m.)<br>736 15.68323504<br>15.68361831<br>596 15.68360481 | Given for Project in Ha.           Rama Lease<br>(FP/KA/MIN/24548/2017)           Tunga Bhadra DHPC<br>(FP/KA/Others/27706/2017)           Bhadra Lease<br>(FP/KA/MIN/25219/2017<br>Stage II approved Proposal)           A(PART) 0.96 HA           PROJECTION:UTM,ZONE:4           DE           NORTHING(m.)         EAS           736         15.68361831         77.0           58         15.68360481         77.0 |  |  |