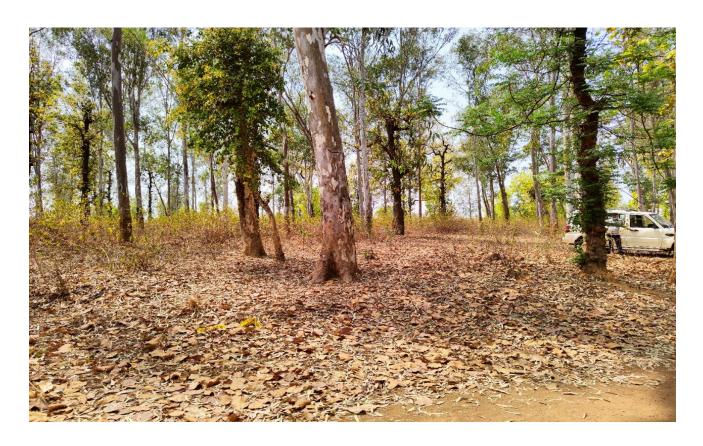

APPCF (LM), Bhopal in Part-IV on<br/>13.08.2021.</li> </ul>                                                                                                                             |
|---------------------------------------------------------------------------------------------------------------------------------------------------------------------------------------------------------------------------------------------------|
| <ul> <li>State Government recommended the proposal in Part-V on 20.12.2021.</li> <li>The State Government has already issued Letter of Intent (LoI) vide F3-7/2020/12/2, Bhopal dated 16.09.2021 for entire mine lease area of 239 Ha.</li> </ul> |

Vishwa Bandhu Meena Scientist-C

MoEF&CC IRO, Bhopal.

# **Proposed Forest land diversion area of Bikram Coal Mine**









## **Proposed CA area**

1. Lachhanpura village, North Sagar Forest Division: 36.430 Ha(Site visit was undertaken on 23.03.2022) (Representative of forest department were present during the visit)





2. Chhinmar village, South Shahdol Forest Division: 55.811 Ha(Site visit was undertaken on 24.03.2022)





3. Rajhoni village, Rewa Forest Division: 22.388 Ha(Site visit was undertaken on 25.03.2022)