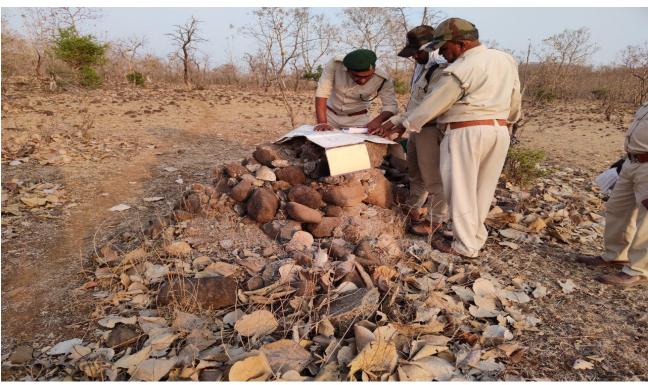

---------------------------------------------------------------------------------------------------------------------------------------------------------------------------------------------------------------------------------|
| <ul> <li>State Government recommended the proposal in Part-V on 20.12.2021.</li> <li>The State Government has already issued Letter of Intent (LoI) vide F3-7/2020/12/2, Bhopal dated 16.09.2021 for entire mine lease area of 239 Ha.</li> </ul> |

Vishwa Bandhu Meena Scientist-C

MoEF&CC IRO, Bhopal.

# **Proposed Forest land diversion area of Bikram Coal Mine**









## **Proposed CA area**

1. Lachhanpura village, North Sagar Forest Division: 36.430 Ha(Site visit was undertaken on 23.03.2022) (Representative of forest department were present during the visit)





2. Chhinmar village, South Shahdol Forest Division: 55.811 Ha(Site visit was undertaken on 24.03.2022)





3. Rajhoni village, Rewa Forest Division: 22.388 Ha(Site visit was undertaken on 25.03.2022)