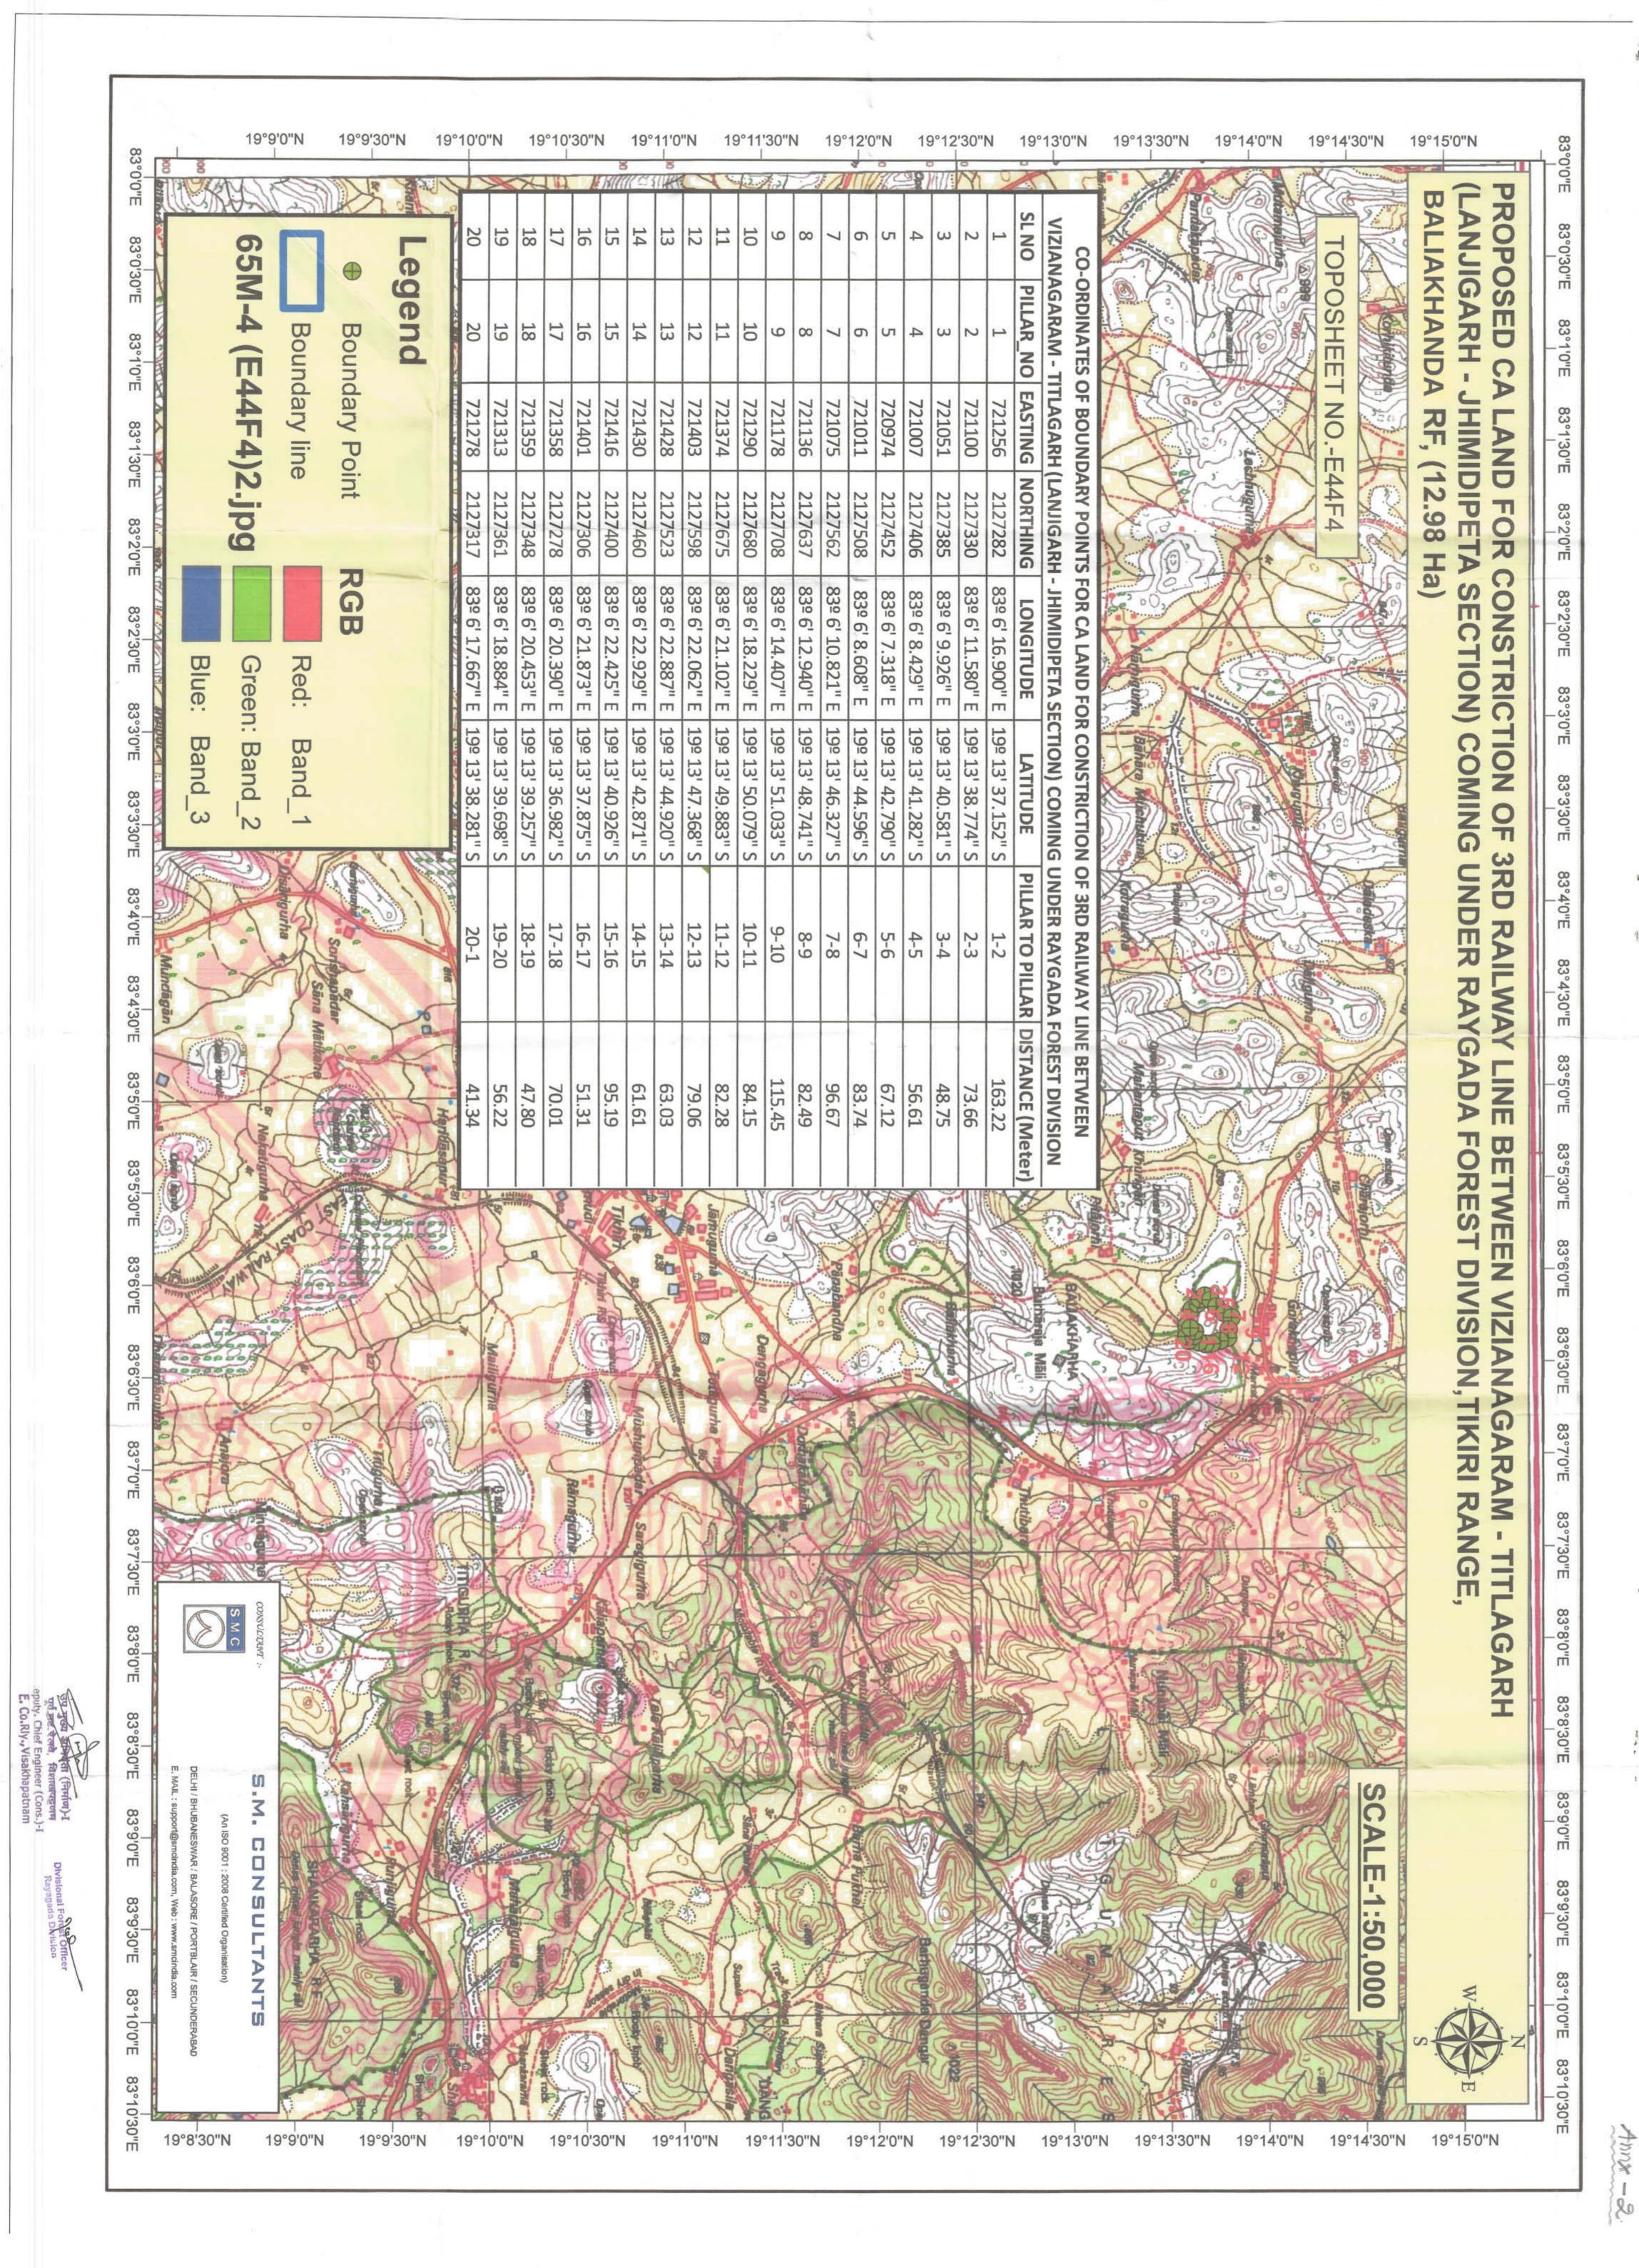

1|Page

| Ш.         | The land identified for the purpose of Compensatory Afforestation shall be clearly depicted on a Survey of India Topo sheet of 1: 50,000 scale.                                                                                                                                                                                                                                                                                                                                                                                                                                                                                                                                                                      |
|------------|----------------------------------------------------------------------------------------------------------------------------------------------------------------------------------------------------------------------------------------------------------------------------------------------------------------------------------------------------------------------------------------------------------------------------------------------------------------------------------------------------------------------------------------------------------------------------------------------------------------------------------------------------------------------------------------------------------------------|
| Compliance | The Topo sheet bearing <b>No.E44F4</b> of the land identified for the purpose of Compensatory Afforestation in 1:50,000 scale has been furnished as <u>Annexure-2</u> . The identified CA land has been shown on the Topo sheet with 20 numbers of boundary pillars posted around with mention of GPS coordinates and pillar to pillar distance.                                                                                                                                                                                                                                                                                                                                                                     |
| iii.       | The KML files of the area to be diverted, the CA areas, the proposed SMC work, the proposed Catchment Area Treatment area and the WLMP area shall be uploaded on the e-Green watch portal with all requisite details before issuing working permission towards linear projects or submitting compliance report for seeking Stage-II approval, as the case may be.                                                                                                                                                                                                                                                                                                                                                    |
| Compliance | The KML files of the area to be diverted, the CA area, proposed SMC work has been submitted by the User Agency with pen drive and CD. But, the DFO reports that he cannot register this proposal on e-Green watch Portal because of it needs the stage-II clearance year. Therefore, he reports that the KML files will be uploaded in the e-Green watch Portal after Stage-II Approval. However, the KML files has already been uploaded on Parivesh Portal and the soft copy is hereby submitted with pen drive and CD for reference.                                                                                                                                                                              |
| iv.        | for this diversion proposal. The user agency shall submit KML files of entire route alignment of proposed 3rd railway line with the proposal before Stage-II approval.                                                                                                                                                                                                                                                                                                                                                                                                                                                                                                                                               |
| Compliance | The KML file of the entire route alignment of the proposed 3rd railway line has been furnished with Pen Drive by the User Agency.                                                                                                                                                                                                                                                                                                                                                                                                                                                                                                                                                                                    |
| v.         | The user agency shall upload proper copy of document in support of the competence/authority of the person making this application on behalf of User Agency in Parivesh web portal before Stage-II approval.                                                                                                                                                                                                                                                                                                                                                                                                                                                                                                          |
| Compliance | The copy of document in support of the competent/authority of the person making this application on behalf of User Agency has been submitted by the User Agency as <u>Annexure-3</u> . The DFO reports that the applicant could not able to edit any figure or upload any document in Parivesh Portal for which the user agency has requested the Nodal Office vide their office letter No: RVNL/WAT/VZM-TIG/3 <sup>rd</sup> LINE/Forest/Rayagada division, dated-10.01.2022 for uploading of the document in support of the competent/authority. Copy of the said letter of User Agency is submitted as <u>Annexure-4</u> .                                                                                         |
| vi.        | The user agency shall transfer the cost of raising and maintaining the compensatory afforestation/additional compensatory afforestation at the current wage rate in consultation with State Forest Department in the account of CAMPA of the concerned State through online portal. The Scheme may include appropriate provision for anticipated cost increase for works scheduled for subsequent years.                                                                                                                                                                                                                                                                                                             |
| Compliance | The user agency has transferred total CA cost of Rs 97,89,672/- including Rs 25,00,000/- as infrastructure<br>amount in CAMPA account as below-<br>CA cost at wage rate @Rs311/- approved by the Nodal Officer = Rs 72,07,500/-<br>Differential CA cost at wage rate @315/- demanded by DFO = Rs 82,172/-<br>Total = Rs 72,89,672/-<br>The copy of Memo No.16678 dt 27.09.2021 of Conservator of Forests (Nodal) providing Technical<br>approval of CA cost of Rs 72,07,500/- is submitted as <u>Annexure-1 (E)</u> .<br>The copy of demand letter of DFO, Rayagada Division vide No.4687 dt 30.09.2021 to deposit<br>approved CA cost of Rs 72,07,500/- at wage rate @311/- is submitted as <u>Annexure-1 (A)</u> . |

| xi.        | The boundary of the proposed forest land for diversion, shall be demarcated on ground at the project cost, by erecting four feet high reinforced cement concrete pillars, each inscribed with its serial number, distance from pillar to pillar and GPS co-ordinates. |
|------------|-----------------------------------------------------------------------------------------------------------------------------------------------------------------------------------------------------------------------------------------------------------------------|
| Compliance | The DFO reports that boundary of the proposed forest land for diversion has been demarcated on ground at the project cost with its serial number, distance from pillar to pillar and GPS co-ordinates. The details of pillars is submitted as <u>Annexure-8</u> .     |

| Condition<br>No | Conditions/compliance                                                                                                                                                                                                                                                                                                                                                                                                                                                                                                                                                                                                                                  |
|-----------------|--------------------------------------------------------------------------------------------------------------------------------------------------------------------------------------------------------------------------------------------------------------------------------------------------------------------------------------------------------------------------------------------------------------------------------------------------------------------------------------------------------------------------------------------------------------------------------------------------------------------------------------------------------|
| · A.            | Conditions which need to be compiled prior to handling over of forest land by the state<br>Forest Department:-                                                                                                                                                                                                                                                                                                                                                                                                                                                                                                                                         |
| 1               | The user agency shall transfer online, the Net Present Value (NPV) of 5.858 ha forest land being diverted under this proposal, as per the Orders of Hon'ble Supreme Court of India dated 28.03.2008, 24.04.2008 and 09.05.2008 in Writ Petition (Civil) No.202/1995 and the guidelines issued by this Ministry vide its letter No.5-3/2007-FC dated 05.02.2009. The requisite funds shall be transferred through online portal in CAMPA account of the State concerned.                                                                                                                                                                                |
| Compliance      | The Net Present Value (NPV) of 5.858 ha. Forest land being diverted under this proposal, for Rs. 36,67,108/- (@ Rs.6.26,000 x 5.858 ha) has been transferred through online portal in the CAMPA account on date: 21/10/2021 with UTR no:ICICR42021102100103438. And the differential amount of NPV for 5.858 ha.) as per your office letter under reference (4) of Rs.19,43,567/- [(@ Rs.9,57,780 x 5.858 ha.) - Rs.36,67,108] has been transferred through online portal in the CAMPA account on date: 27/04/2022 with UTR no: HDFCR52022042764085997. A copy of demand letter and the payment made through RTGS Challan for CAMPA funds is enclosed. |
| 2               | The land identified for the purpose of Compensatory Afforestation shall be clearly depicted on a<br>Survey of India Topo sheet of 1: 50,000 scale.                                                                                                                                                                                                                                                                                                                                                                                                                                                                                                     |
| Compliance      | The topo sheet bearing No.E44F4 of the land identified for the purpose of Compensatory<br>Afforestation in 1:50,000 scale has been furnished the GPS Co-ordinates and pillar to pillar<br>distance.                                                                                                                                                                                                                                                                                                                                                                                                                                                    |
|                 | छचे मुख्य-शीमेंग्रेता (निर्माण)-I                                                                                                                                                                                                                                                                                                                                                                                                                                                                                                                                                                                                                      |