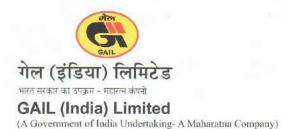

### DEMAND NOTE FOR CA LAND, NPV & TREE FELLING FROM BANKURA NORTH FOREST DIVISION OF WEST BENGAL.

|            |                    |                     | 4054                                   |                                |                            | JNT DEMANDED<br>DIFFERENT HEA |                                   | 1                         |
|------------|--------------------|---------------------|----------------------------------------|--------------------------------|----------------------------|-------------------------------|-----------------------------------|---------------------------|
| SL.<br>NO. | FOREST<br>DIVISION | AREA<br>(in<br>Ha.) | AREA<br>UNDER<br>VIOLATION<br>(in Ha.) | & DEMAND<br>NOTE ISSUE<br>DATE | CA LAND<br>(in Rs.)<br>(A) | NPV (in Rs.)<br>(B)           | Tree<br>Felling<br>(in Rs)<br>(C) | TOTAL (in Rs.)<br>(A+B+C) |
| 1          | BANKURA<br>(N)     | 0.596               | 0.596                                  | 367/8 dtd: 06.02.2020          | 8,84,378                   | 5,29,006.80                   | 5,60,000                          | 19,73,384.80              |