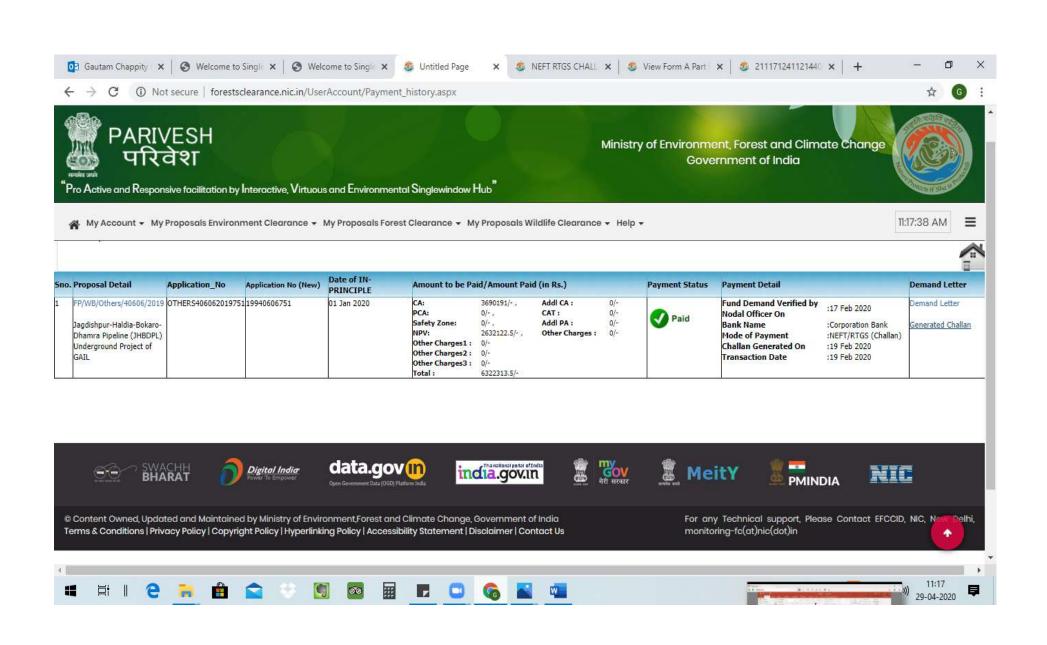

### DEMAND NOTE FOR CA LAND, NPV & TREE FELLING FROM BANKURA NORTH FOREST DIVISION OF WEST BENGAL.

|            |                    |                     | 4054                                   |                                |                            | JNT DEMANDED<br>DIFFERENT HEA |                                   | 1                         |
|------------|--------------------|---------------------|----------------------------------------|--------------------------------|----------------------------|-------------------------------|-----------------------------------|---------------------------|
| SL.<br>NO. | FOREST<br>DIVISION | AREA<br>(in<br>Ha.) | AREA<br>UNDER<br>VIOLATION<br>(in Ha.) | & DEMAND<br>NOTE ISSUE<br>DATE | CA LAND<br>(in Rs.)<br>(A) | NPV (in Rs.)<br>(B)           | Tree<br>Felling<br>(in Rs)<br>(C) | TOTAL (in Rs.)<br>(A+B+C) |
| 1          | BANKURA<br>(N)     | 0.596               | 0.596                                  | 367/8 dtd: 06.02.2020          | 8,84,378                   | 5,29,006.80                   | 5,60,000                          | 19,73,384.80              |