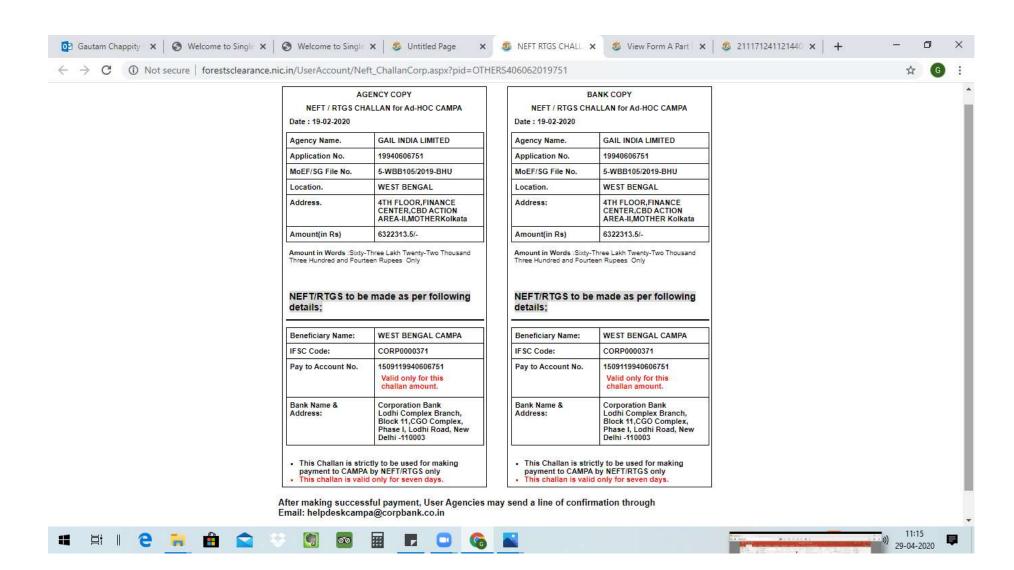

### DEMAND NOTE FOR CA LAND, NPV & TREE FELLING FROM BANKURA NORTH FOREST DIVISION OF WEST BENGAL.

|            |                    |                     | 4054                                   |                                |                            | JNT DEMANDED<br>DIFFERENT HEA |                                   | 1                         |
|------------|--------------------|---------------------|----------------------------------------|--------------------------------|----------------------------|-------------------------------|-----------------------------------|---------------------------|
| SL.<br>NO. | FOREST<br>DIVISION | AREA<br>(in<br>Ha.) | AREA<br>UNDER<br>VIOLATION<br>(in Ha.) | & DEMAND<br>NOTE ISSUE<br>DATE | CA LAND<br>(in Rs.)<br>(A) | NPV (in Rs.)<br>(B)           | Tree<br>Felling<br>(in Rs)<br>(C) | TOTAL (in Rs.)<br>(A+B+C) |
| 1          | BANKURA<br>(N)     | 0.596               | 0.596                                  | 367/8 dtd: 06.02.2020          | 8,84,378                   | 5,29,006.80                   | 5,60,000                          | 19,73,384.80              |