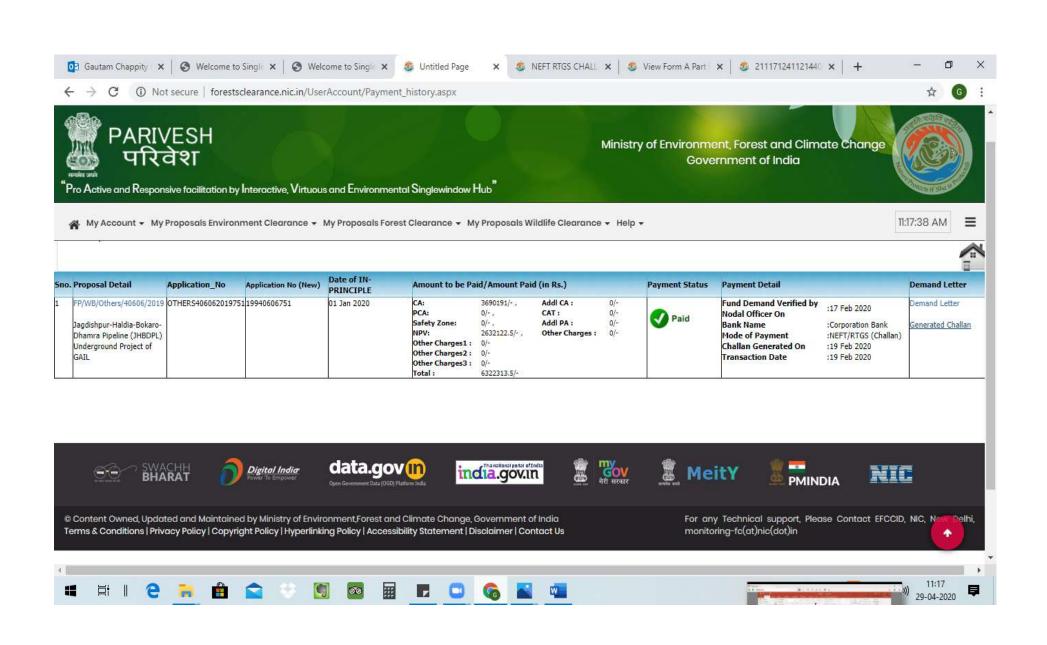

### DEMAND NOTE FOR CA LAND, NPV & TREE FELLING FROM BANKURA NORTH FOREST DIVISION OF WEST BENGAL.

|            |                    |                     | 4054                                   |                                |                            | JNT DEMANDED<br>DIFFERENT HEA |                                   | 1                         |
|------------|--------------------|---------------------|----------------------------------------|--------------------------------|----------------------------|-------------------------------|-----------------------------------|---------------------------|
| SL.<br>NO. | FOREST<br>DIVISION | AREA<br>(in<br>Ha.) | AREA<br>UNDER<br>VIOLATION<br>(in Ha.) | & DEMAND<br>NOTE ISSUE<br>DATE | CA LAND<br>(in Rs.)<br>(A) | NPV (in Rs.)<br>(B)           | Tree<br>Felling<br>(in Rs)<br>(C) | TOTAL (in Rs.)<br>(A+B+C) |
| 1          | BANKURA<br>(N)     | 0.596               | 0.596                                  | 367/8 dtd: 06.02.2020          | 8,84,378                   | 5,29,006.80                   | 5,60,000                          | 19,73,384.80              |

Ref

PCCF (HoFF), WB's Memo No.-352/L&LT/2M-1336/2017 DATED 17.01.2020.

With reference to above you are requested to pay online through the Ministry's website www.parivesh.nic.in, the amount of Rs.-5,29,006.80/- for Net Present Value of the Forest Land proposed to be diverted and cost of raising compensatory afforestation over 1.22 ha the amount of Rs. 8,84,378/-.

And amount of Rs.-5,60,000/- for demarcation, boundary pillar fixation, tree felling, logging, transportation and other incidental charges to be deposited in WBSFDA account with following details:-

Bank Name