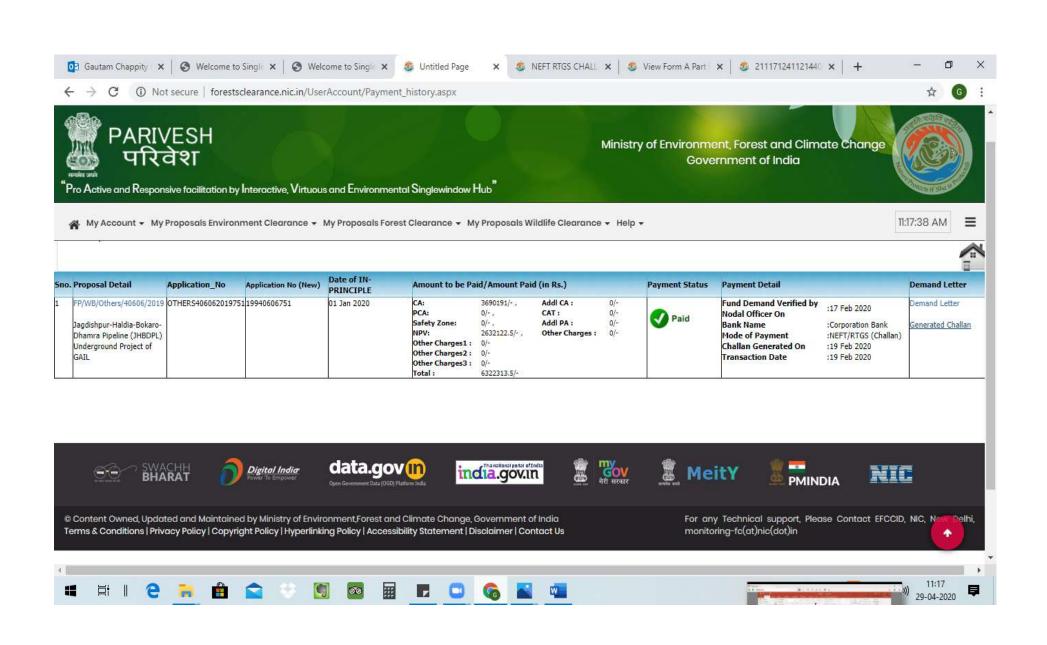

### ANNEXURE-A

Compliance of Stage-I conditions of forest clearance for JHBDPL project of GAIL in

|       | Bankura North Forest Division                                                                                                                                                                                                                                                                                                                                                                                                                                                                                               |                                                                                                                                                                                                                                                                                                              |
|-------|-----------------------------------------------------------------------------------------------------------------------------------------------------------------------------------------------------------------------------------------------------------------------------------------------------------------------------------------------------------------------------------------------------------------------------------------------------------------------------------------------------------------------------|--------------------------------------------------------------------------------------------------------------------------------------------------------------------------------------------------------------------------------------------------------------------------------------------------------------|
| SI No | Description of Condition                                                                                                                                                                                                                                                                                                                                                                                                                                                                                                    | Compliance Report                                                                                                                                                                                                                                                                                            |
| (I)   | Legal status of forest land proposed for diversion shall remain unchanged.                                                                                                                                                                                                                                                                                                                                                                                                                                                  | Legal status will remain unchanged and undertaking for the same is enclosed in Annexure – I.                                                                                                                                                                                                                 |
| (II)  | Forest land will be handed over only after required non-forest land for the project is handed over to the user agency.                                                                                                                                                                                                                                                                                                                                                                                                      | GAIL (India) Ltd is a Central public sector Unit. As per Forest rules, CA shall be raised and maintained at the cost of the user agency on degraded forest land twice in extent of the forest area diverted. Payment against maintenance of CA land for a period of ten years has been paid by GAIL.         |
| (III) | Compensatory afforestation shall be taken up by the Forest Department over 5.58 ha degraded forest land identified in Kangsabati (N) Division (1.10 ha), Burdwan Division (3.26 ha) and Bankura (N) Division (1.22 ha) at the cost of the user agency. As far as possible, a mixture of local indigenous species shall be planted and monoculture of any species may be avoided.                                                                                                                                            | NPV & CA cost has been deposited in <a href="https://www.parivesh.nic.in:">www.parivesh.nic.in:</a> Rs. 63,22,313.50 (Corporation Bank) UTR NO:420050355016) (Copy of Demand note as per Annexure-'a' & payment receipt as per Annexure-'b' is attached)  Forest Division   CA Cost Bankura North   8,84,378 |
| (IV)  | The cost of compensatory afforestation at the prevailing wage rates as per compensatory afforestation scheme and at the cost of survey, demarcation and erection of permanent pillars if required in the CA land shall be deposited in advance with Forest Department by the project authority. The CA will be maintained for 10years. The scheme may include appropriate provision for anticipated cost increase for works scheduled for subsequent years.                                                                 | Rs. 5,60,000/- towards CA land demarcation & pillaring has been deposited as per Annexure – II (Copy of payment receipt attached as Annexure-IV). Axis Bank of India: UTR. No: 420050351244                                                                                                                  |
| (V)   | The C.A. Schemes over 5.58 ha of degraded forest land shall be technically approved by Addl. PCCF (Nodal), West Bengal before Stage- II approval.                                                                                                                                                                                                                                                                                                                                                                           | To be complied by State Forest Department.                                                                                                                                                                                                                                                                   |
| (VI)  | The State Govt. shall change the Net Present Value(NPV) for 2.7279 ha forest area to be diverted under this proposal from the user agency as per the order of Hon'ble Supreme Court of India dated 30.10.2002, 01.08.2003, 28.03.2008, 24.04.2008 and 09.05.2008 in IA No.566 in Writ Petition (Civil) No.202/1995 and as per the guidelines issued by Ministry vide letter No.5-1/1998-FC (PtII) dated 18.09.2003, as well as letter No.5-2/2006-FC dated 03.10.2006 and No.5-3/2007-FC metated 05.02.2009 in this regard. | deposited inwww.parivesh.nic.in Rs. 63,22,313.50/- (Corporation Bank) UTR NO:420050355016.  Forest Division NPV Bankura North 5.29,006.80                                                                                                                                                                    |